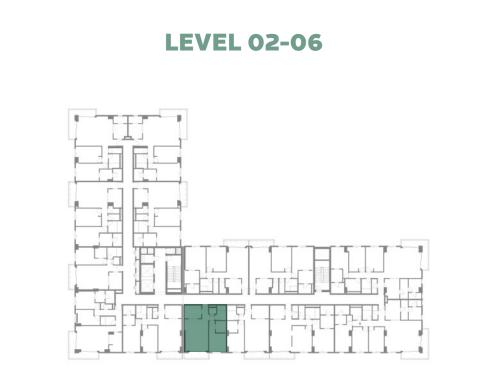

**LEVEL 02-06** 

LEVEL 07

05

| BUILDING     | MALL RESIDENCE TWO                        |
|--------------|-------------------------------------------|
| 1 BEDROOM    | TYPE 1A-3(T)                              |
| UNIT NO.     | 210                                       |
|              |                                           |
| SUITE AREA   | 71.1 m <sup>2</sup> / 765 ft <sup>2</sup> |
| TERRACE AREA | 28.4 m² / 306                             |
| TOTAL AREA   | 99.5 m² / 1071 ft²                        |

**LEVEL 02-06** 

**LEVEL 07** 