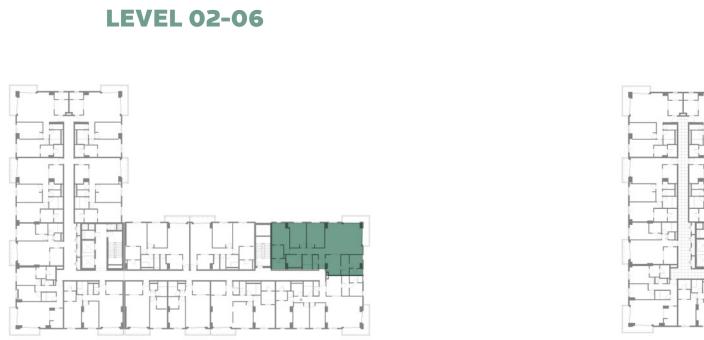

**LEVEL 02-06** 

LEVEL 07

05

| BUILDING     | MALL RESIDENCE TWO                        |
|--------------|-------------------------------------------|
| 1 BEDROOM    | TYPE 1A-3(T)                              |
| UNIT NO.     | 210                                       |
|              |                                           |
| SUITE AREA   | 71.1 m <sup>2</sup> / 765 ft <sup>2</sup> |
| TERRACE AREA | 28.4 m² / 306                             |
| TOTAL AREA   | 99.5 m² / 1071 ft²                        |

**LEVEL 02-06** 

**LEVEL 07** 