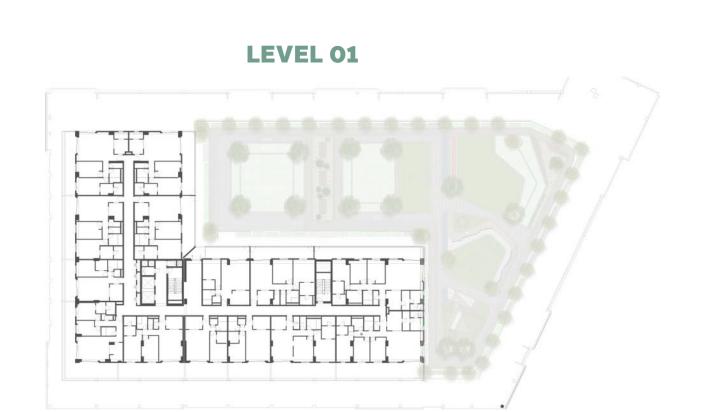

6.4 m <sup>2</sup> / 69 ft <sup>2</sup>    |
| TOTAL AREA   | 115.6 m² / 1244 ft²                        |













| BUILDING     | MALL RESIDENCE TWO          |
|--------------|-----------------------------|
| 2 BEDROOM    | TYPE 2C                     |
| UNIT NO.     | 307,407,507,607,707,<br>807 |
| SUITE AREA   | 100.2 m² / 1079 ft²         |
| BALCONY AREA | 6.6 m² / 70 ft²             |
| TOTAL AREA   | 106.8 m² / 1149 ft²         |



















| BUILDING     | MALL RESIDENCE TWO          |
|--------------|-----------------------------|
| 2 BEDROOM    | TYPE 2D                     |
| UNIT NO.     | 306,406,506,606,706,<br>806 |
| SUITE AREA   | 99.4 m² / 1070 ft²          |
| BALCONY AREA | 13.2 m² / 142 ft²           |
| TOTAL AREA   | 112.6 m² / 1212 ft²         |

















| BUILDING     | MALL RESIDENCE TWO                          |
|--------------|---------------------------------------------|
| 2 BEDROOM    | TYPE 2E-1                                   |
| UNIT NO.     | 302,402,502,602,702,802                     |
|              |                                             |
| SUITE AREA   | 112.6 m <sup>2</sup> / 1212 ft <sup>2</sup> |
|              |                                             |
| BALCONY AREA | 13.2 m <sup>2</sup> / 142 ft <sup>2</sup>   |
|              |                                             |
| TOTAL AREA   | 125.8 m² / 1354 ft²                         |



















| BUILDING     | MALL RESIDENCE TWO                        |
|--------------|-------------------------------------------|
| 2 BEDROOM