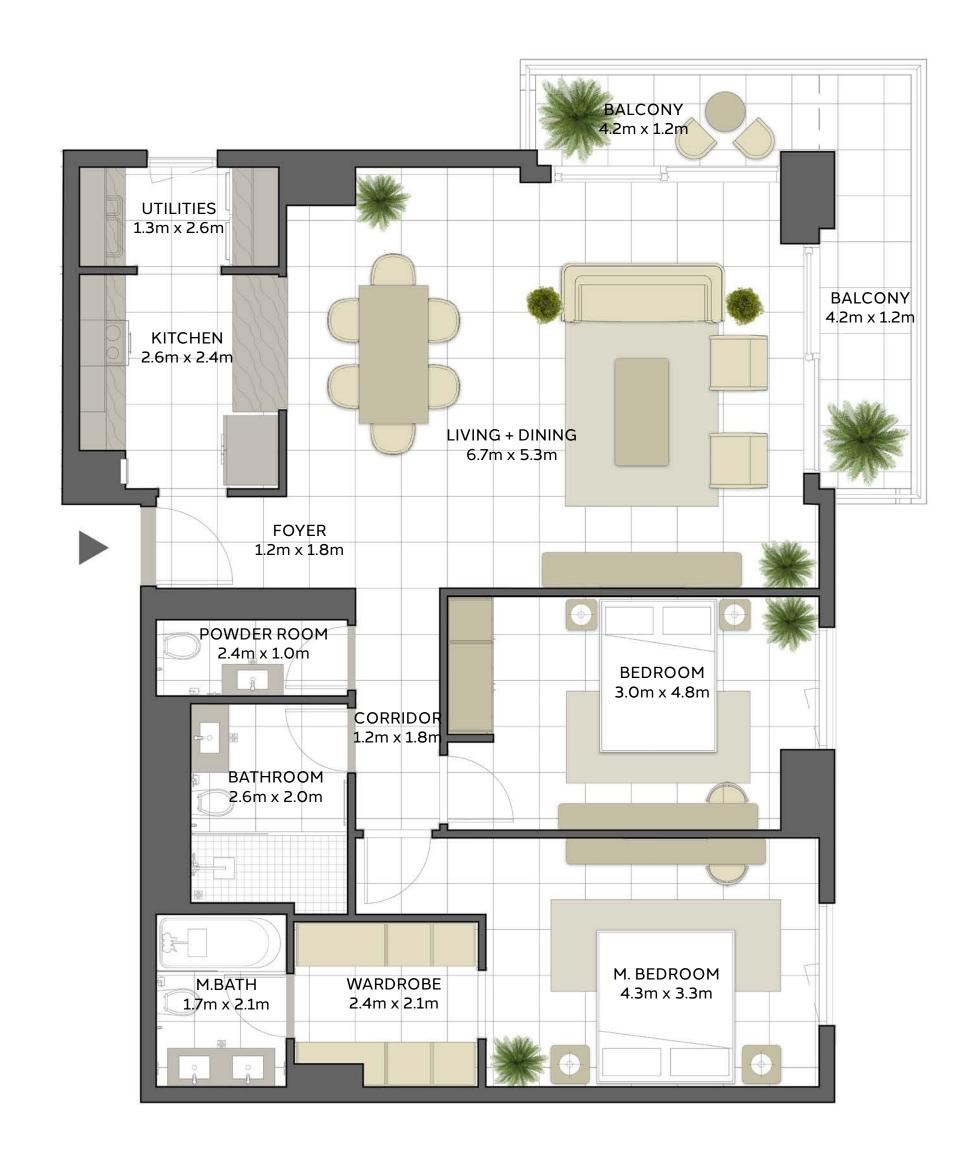

| BUILDING     | MALL RESIDENCE TWO  |
|--------------|---------------------|
| 2 BEDROOM    | TYPE 2D(T)          |
| UNIT NO.     | 206                 |
|              |                     |
| SUITE AREA   | 99.4 m² / 1070 ft²  |
| TERRACE AREA | 71.4m² / 768 ft²    |
| TOTAL AREA   | 170.8 m² / 1838 ft² |