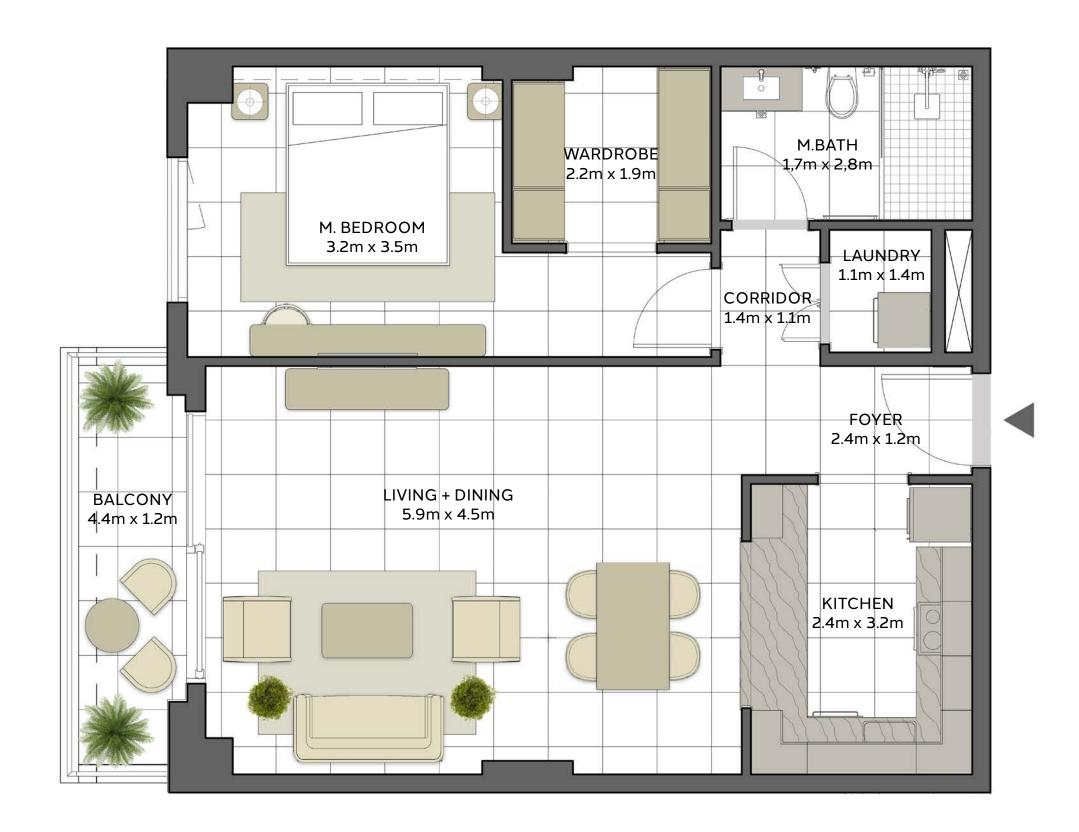

03

| BUILDING     | MALL RESIDENCE TWO          |
|--------------|-----------------------------|
| 1 BEDROOM    | TYPE 1A-1                   |
| UNIT NO.     | 305,405,505,605,705,<br>805 |
| SUITE AREA   | 71.1 m² / 765 ft²           |
| BALCONY AREA | 6.4 m² / 69 ft²             |
| TOTAL AREA   | 77.5 m² / 834 ft²           |