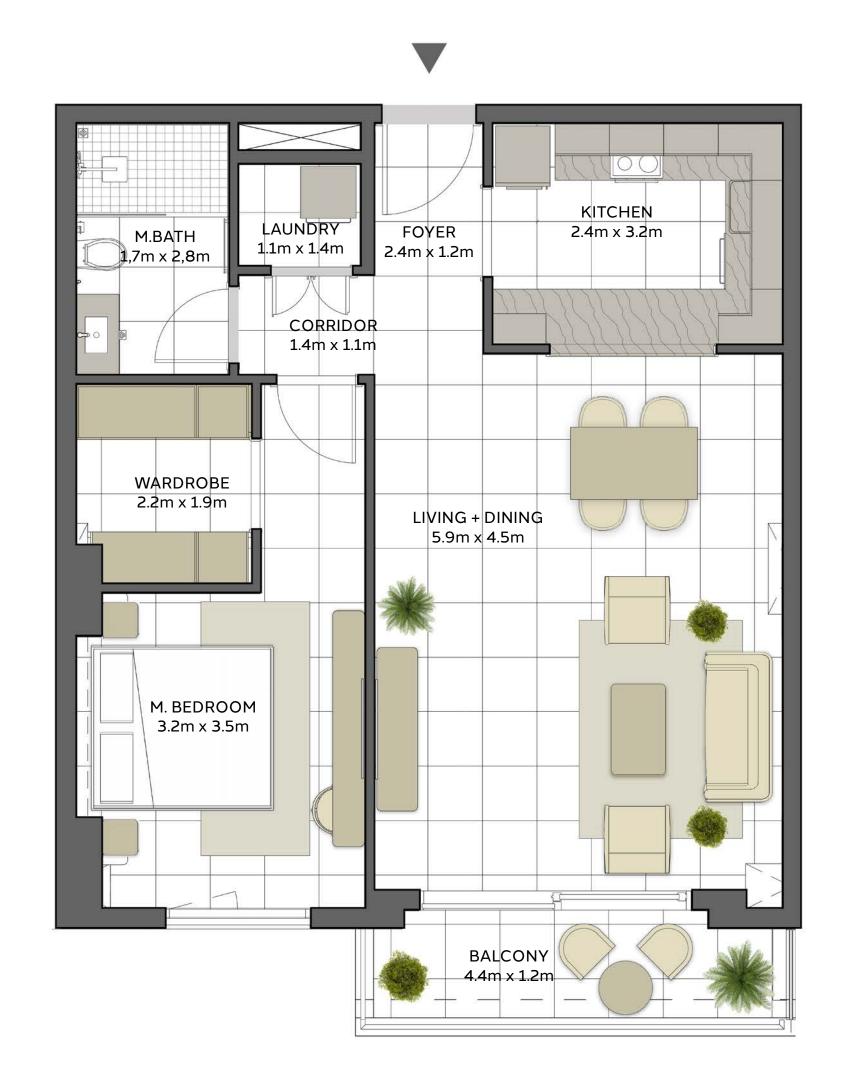

| BUILDING     | MALL RESIDENCE TWO          |
|--------------|-----------------------------|
| 2 BEDROOM    | TYPE 2D                     |
| UNIT NO.     | 306,406,506,606,706,<br>806 |
| SUITE AREA   | 99.4 m² / 1070 ft²          |
| BALCONY AREA | 13.2 m² / 142 ft²           |
| TOTAL AREA   | 112.6 m² / 1212 ft²         |