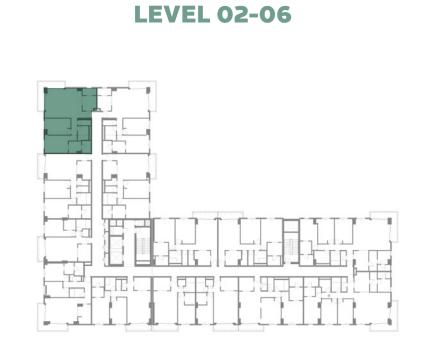

**LEVEL 02-06** 

LEVEL 07

05

| BUILDING     | MALL RESIDENCE TWO                        |
|--------------|-------------------------------------------|
| 1 BEDROOM    | TYPE 1A-3(T)                              |
| UNIT NO.     | 210                                       |
|              |                                           |
| SUITE AREA   | 71.1 m <sup>2</sup> / 765 ft <sup>2</sup> |
| TERRACE AREA | 28.4 m² / 306                             |
| TOTAL AREA   | 99.5 m² / 1071 ft²                        |

**LEVEL 02-06** 

**LEVEL 07** 