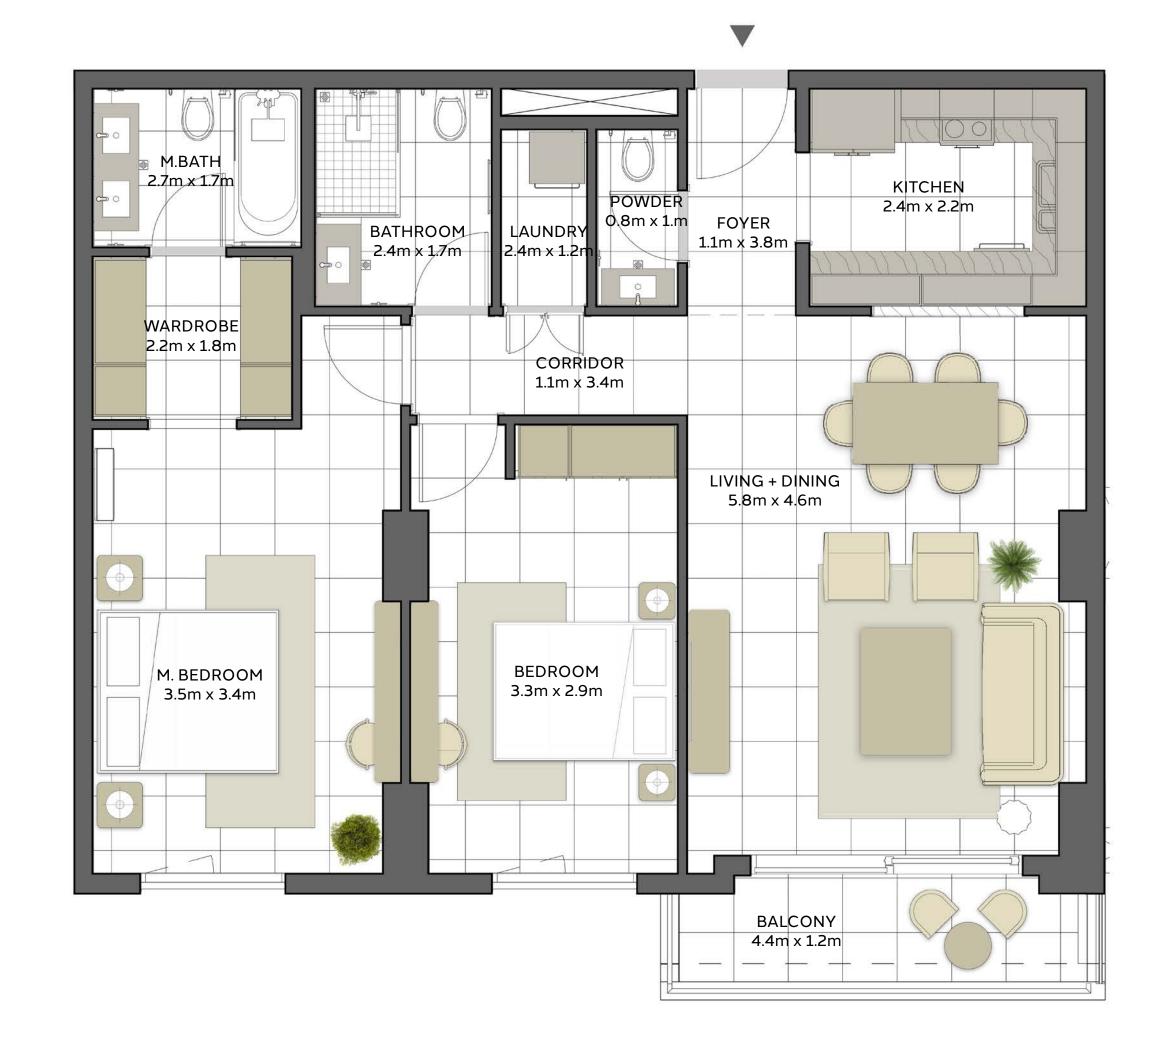

| BUILDING     | MALL RESIDENCE TWO                          |
|--------------|---------------------------------------------|
| 2 BEDROOM    | TYPE 2A(T)                                  |
| UNIT NO.     | 212                                         |
|              |                                             |
| SUITE AREA   | 108.2 m <sup>2</sup> / 1164 ft <sup>2</sup> |
| TERRACE AREA | 42.9 m² / 462 ft²                           |
| TOTAL AREA   | 151.1 m² / 1626 ft²                         |

| BUILDING     | MALL RESIDENCE TWO                         |
|--------------|--------------------------------------------|
| 2 BEDROOM    | TYPE 2B-1(T)                               |
| UNIT NO.     | 211                                        |
|              |                                            |
| SUITE AREA   | 107.4m <sup>2</sup> / 1156 ft <sup>2</sup> |
|              |                                            |
| TERRACE AREA | 28.4 m <sup>2</sup> / 306 ft <sup>2</sup>  |
|              |                                            |
| TOTAL AREA   | 135.8 m² / 1462 ft²                        |

| BUILDING     | MALL RESIDENCE TWO                          |
|--------------|---------------------------------------------|
| 2 BEDROOM    | TYPE 2C(T)                                  |
| UNIT NO.     | 207                                         |
|              | •••••                                       |
| SUITE AREA   | 100.2 m <sup>2</sup> / 1079 ft <sup>2</sup> |
| TERRACE AREA | 39.8 m² / 428 ft²                           |
| TOTAL AREA   | 140 m² / 1507 ft²                           |

| BUILDING     | MALL RESIDENCE TWO  |
|--------------|---------------------|
| 2 BEDROOM    | TYPE 2D(T)          |
| UNIT NO.     | 206                 |
|              |                     |
| SUITE AREA   | 99.4 m² / 1070 ft²  |
| TERRACE AREA | 71.4m² / 768 ft²    |
| TOTAL AREA   | 170.8 m² / 1838 ft² |

# Disclaimer:

| BUILDING     | MALL RESIDENCE TWO  |
|--------------|---------------------|
| 2 BEDROOM    | TYPE 2E-1(T)        |
| UNIT NO.     | 202                 |
| SUITE AREA   | 112.6m² / 1212 ft²  |
| TERRACE AREA | 32.5 m² / 350 ft²   |
| TOTAL AREA   | 145.1 m² / 1562 ft² |

| BUILDING     | MALL RESIDENCE TWO                          |
|--------------|---------------------------------------------|
| 2 BEDROOM    | TYPE 2E-2(T)                                |
| UNIT NO.     | 201                                         |
|              |                                             |
| SUITE AREA   | 112.6 m <sup>2</sup> / 1212 ft <sup>2</sup> |
|              |                                             |
| TERRACE AREA | 32.5 m <sup>2</sup> / 350 ft <sup>2</sup>   |
|              |                                             |
| TOTAL AREA   | 145.1 m <sup>2</sup> / 1562 ft <sup>2</sup> |

| BUILDING     | MALL RESIDENCE TWO                         |
|--------------|--------------------------------------------|
| 2 BEDROOM    | TYPE 2F-1(T)                               |
| UNIT NO.     | 204                                        |
| SUITE AREA   | 108.3 m² / 1165 ft²                        |
| TERRACE AREA | 32.0 m² / 344 ft²                          |
| TOTAL AREA   | 140.3m <sup>2</sup> / 1509 ft <sup>2</sup> |

| BUILDING     | MALL RESIDENCE TWO                          |
|--------------|---------------------------------------------|
| 2 BEDROOM    | TYPE 2F-2(T)                                |
| UNIT NO.     | 203                                         |
|              |                                             |
| SUITE AREA   | 107.6 m <sup>2</sup> / 1157 ft <sup>2</sup> |
|              |                                             |
| TERRACE AREA | 28.6 m <sup>2</sup> / 308 ft <sup>2</sup>   |
|              |                                             |
| TOTAL AREA   | 136.2m² / 1465 ft²                          |