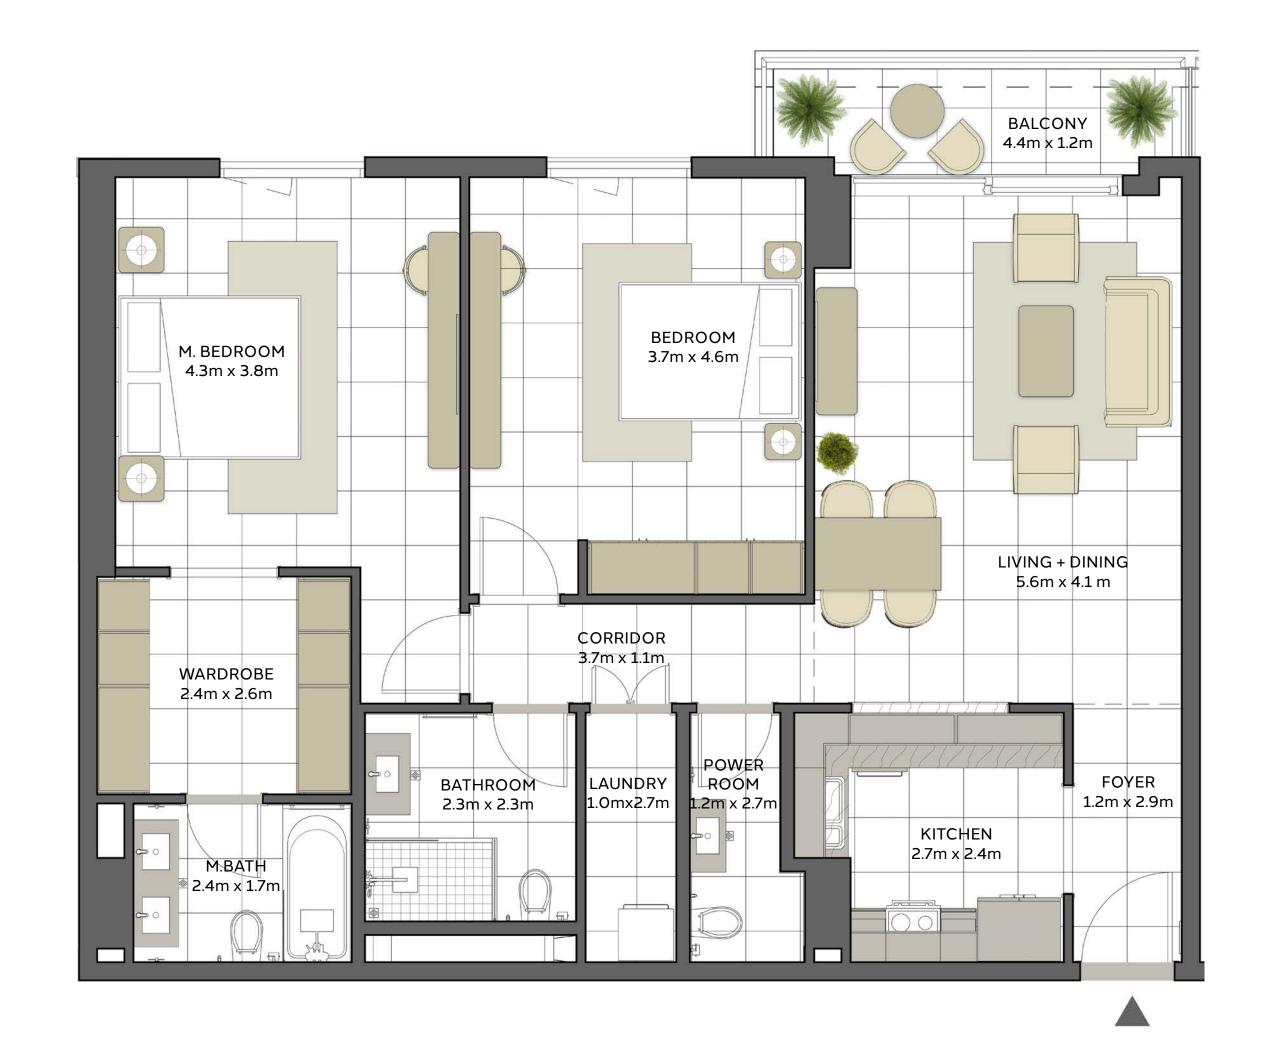

| BUILDING     | MALL RESIDENCE TWO          |
|--------------|-----------------------------|
| 2 BEDROOM    | TYPE 2D                     |
| UNIT NO.     | 306,406,506,606,706,<br>806 |
| SUITE AREA   | 99.4 m² / 1070 ft²          |
| BALCONY AREA | 13.2 m² / 142 ft²           |
| TOTAL AREA   | 112.6 m² / 1212 ft²         |