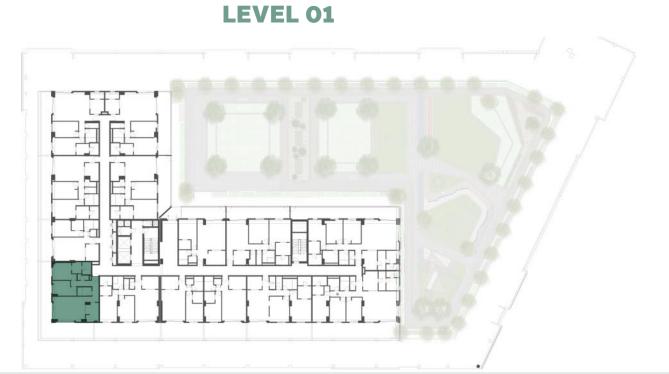

|
|--------------|---------------------------------------------|
| 2 BEDROOM    | TYPE 2C(T)                                  |
| UNIT NO.     | 207                                         |
|              | •••••                                       |
| SUITE AREA   | 100.2 m <sup>2</sup> / 1079 ft <sup>2</sup> |
| TERRACE AREA | 39.8 m² / 428 ft²                           |
| TOTAL AREA   | 140 m² / 1507 ft²                           |





















| BUILDING     | MALL RESIDENCE TWO  |
|--------------|---------------------|
| 2 BEDROOM    | TYPE 2D(T)          |
| UNIT NO.     | 206                 |
|              |                     |
| SUITE AREA   | 99.4 m² / 1070 ft²  |
| TERRACE AREA | 71.4m² / 768 ft²    |
| TOTAL AREA   | 170.8 m² / 1838 ft² |









**LEVEL 02-06** 



**LEVEL 07** 



# Disclaimer:







| BUILDING     | MALL RESIDENCE TWO  |
|--------------|---------------------|
| 2 BEDROOM    | TYPE 2E-1(T)        |
| UNIT NO.     | 202                 |
| SUITE AREA   | 112.6m² / 1212 ft²  |
| TERRACE AREA | 32.5 m² / 350 ft²   |
| TOTAL AREA   | 145.1 m² / 1562 ft² |



















| BUILDING     | MALL RESIDENCE TWO                          |
|--------------|---------------------------------------------|
| 2 BEDROOM    | TYPE 2E-2(T)                                |
| UNIT NO.     | 201                                         |
|              |                                             |
| SUITE AREA   | 112.6 m <sup>2</sup> / 1212 ft <sup>2</sup> |
|              |                                             |
| TER