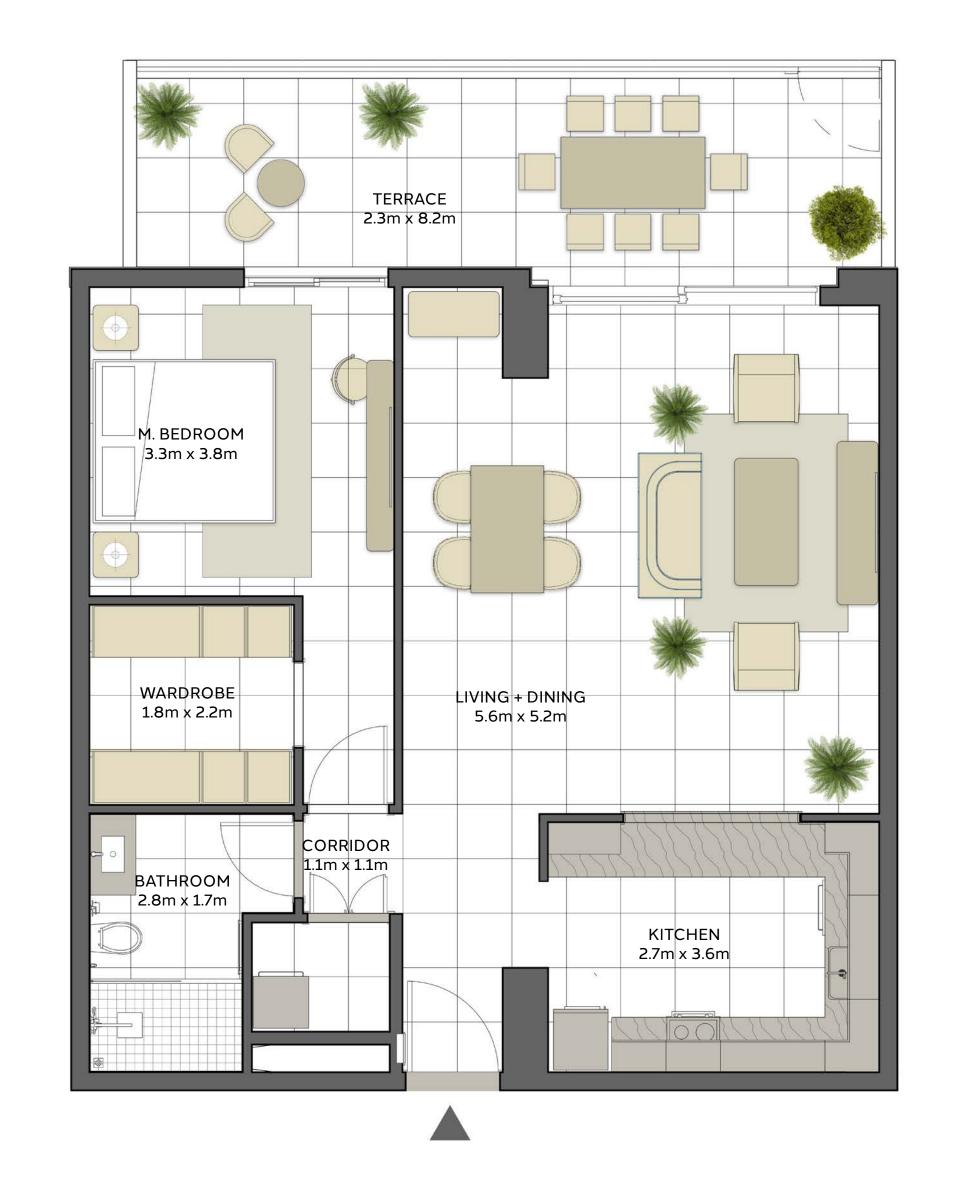

| BUILDING     | MALL RESIDENCE TWO |
|--------------|--------------------|
| 1 BEDROOM    | TYPE 1A-2(T)       |
| UNIT NO.     | 208                |
|              |                    |
| SUITE AREA   | 72.1 m² / 775 ft²  |
| TERRACE AREA | 28.8 m² / 309 ft²  |
| TOTAL AREA   | 100.9 m² / 1084ft² |