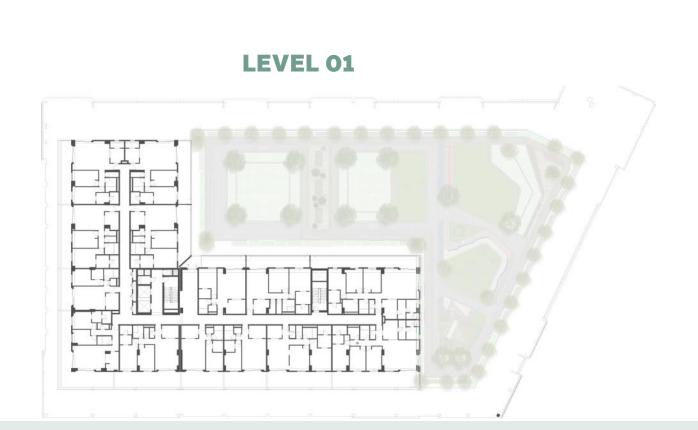

0 ft <sup>2</sup>   |
|              |                                             |
| TOTAL AREA   | 165.4 m² / 1780 ft²                         |



















| BUILDING     | MALL RESIDENCE TWO                          |
|--------------|---------------------------------------------|
| 3 BEDROOM    | TYPE 3C                                     |
| UNIT NO.     | 313,413,513,613,713                         |
|              |                                             |
| SUITE AREA   | 158.3 m <sup>2</sup> / 1704 ft <sup>2</sup> |
|              |                                             |
| BALCONY AREA | 13.2 m <sup>2</sup> / 141 ft <sup>2</sup>   |
|              |                                             |
| TOTAL AREA   | 171.5 m² /1845 ft²                          |