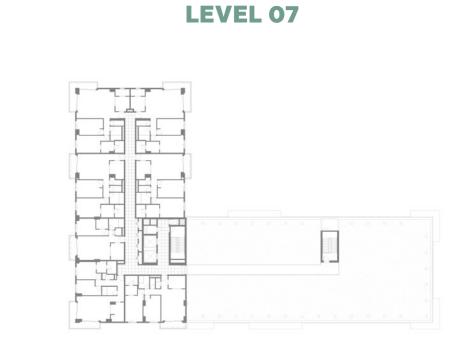

LEVEL 07

| BUILDING     | MALL RESIDENCE TWO                        |
|--------------|-------------------------------------------|
| 1 BEDROOM    | TYPE 1B(T)                                |
| UNIT NO.     | 209                                       |
|              |                                           |
| SUITE AREA   | 80.2 m <sup>2</sup> / 863 ft <sup>2</sup> |
| TERRACE AREA | 21.6 m² / 232 ft²                         |
| TOTAL AREA   | 101.8 m² / 1095 ft²                       |

# LEVEL O1

**LEVEL 07** 