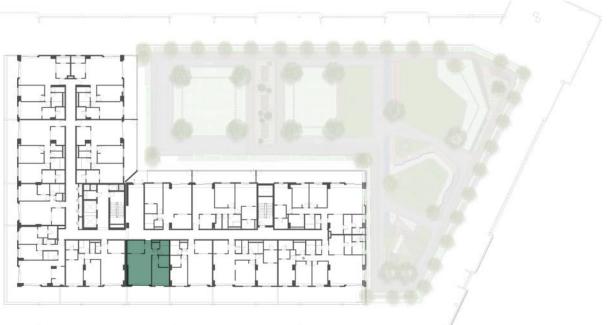

**LEVEL 02-06** 

LEVEL 07

05

| BUILDING     | MALL RESIDENCE TWO                        |
|--------------|-------------------------------------------|
| 1 BEDROOM    | TYPE 1A-3(T)                              |
| UNIT NO.     | 210                                       |
|              |                                           |
| SUITE AREA   | 71.1 m <sup>2</sup> / 765 ft <sup>2</sup> |
| TERRACE AREA | 28.4 m² / 306                             |
| TOTAL AREA   | 99.5 m² / 1071 ft²                        |

**LEVEL 02-06** 

**LEVEL 07** 