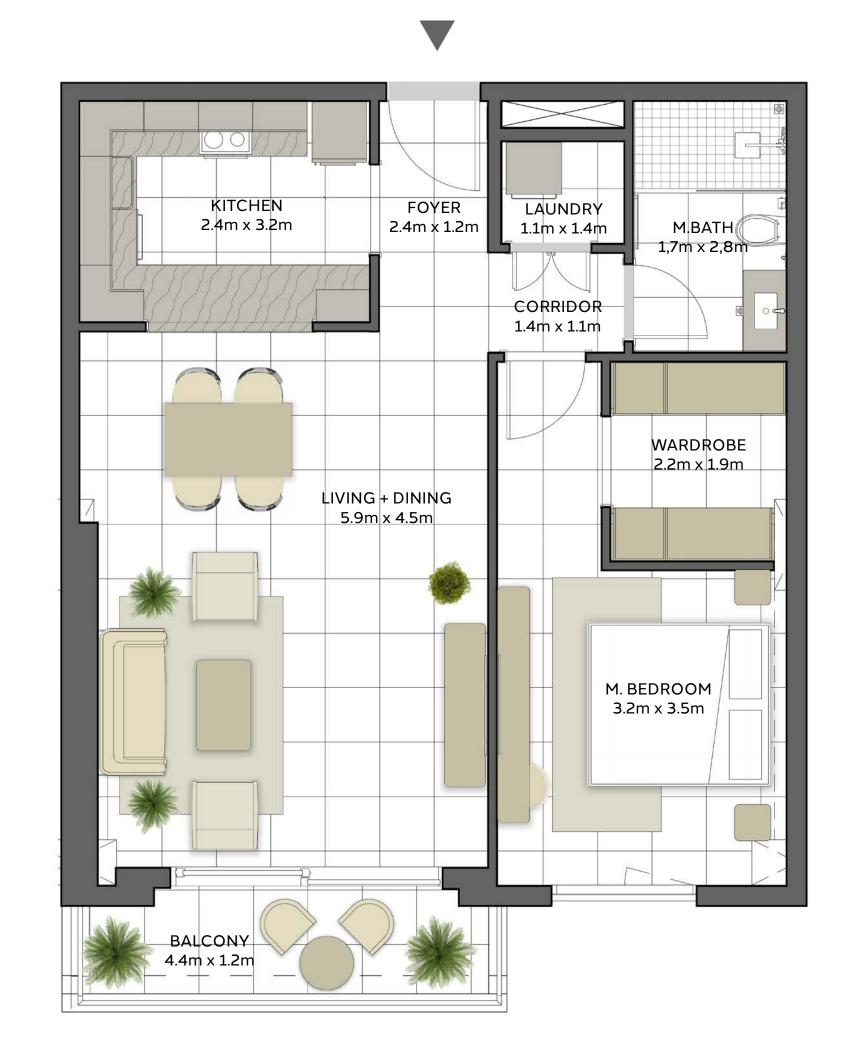

03

| BUILDING     | MALL RESIDENCE TWO          |
|--------------|-----------------------------|
| 1 BEDROOM    | TYPE 1A-1                   |
| UNIT NO.     | 305,405,505,605,705,<br>805 |
| SUITE AREA   | 71.1 m² / 765 ft²           |
| BALCONY AREA | 6.4 m² / 69 ft²             |
| TOTAL AREA   | 77.5 m² / 834 ft²           |