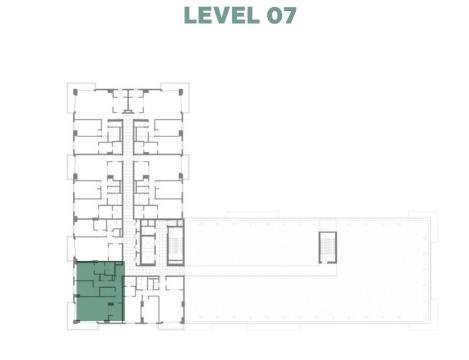

LEVEL 07

| BUILDING     | MALL RESIDENCE TWO                        |
|--------------|-------------------------------------------|
| 1 BEDROOM    | TYPE 1B(T)                                |
| UNIT NO.     | 209                                       |
|              |                                           |
| SUITE AREA   | 80.2 m <sup>2</sup> / 863 ft <sup>2</sup> |
| TERRACE AREA | 21.6 m² / 232 ft²                         |
| TOTAL AREA   | 101.8 m² / 1095 ft²                       |

**LEVEL 02-06** 

**LEVEL 07** 

# LEVEL O1

**LEVEL 07** 