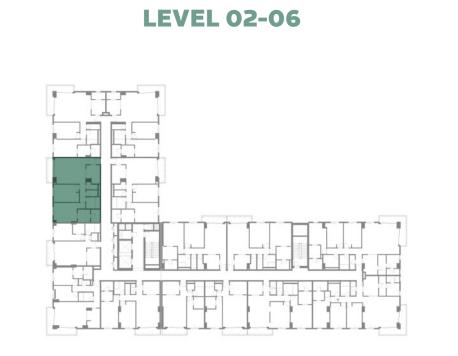

**LEVEL 02-06** 

LEVEL 07

05

| BUILDING     | MALL RESIDENCE TWO                        |
|--------------|-------------------------------------------|
| 1 BEDROOM    | TYPE 1A-3(T)                              |
| UNIT NO.     | 210                                       |
|              |                                           |
| SUITE AREA   | 71.1 m <sup>2</sup> / 765 ft <sup>2</sup> |
| TERRACE AREA | 28.4 m² / 306                             |
| TOTAL AREA   | 99.5 m² / 1071 ft²                        |

**LEVEL 02-06** 

**LEVEL 07** 