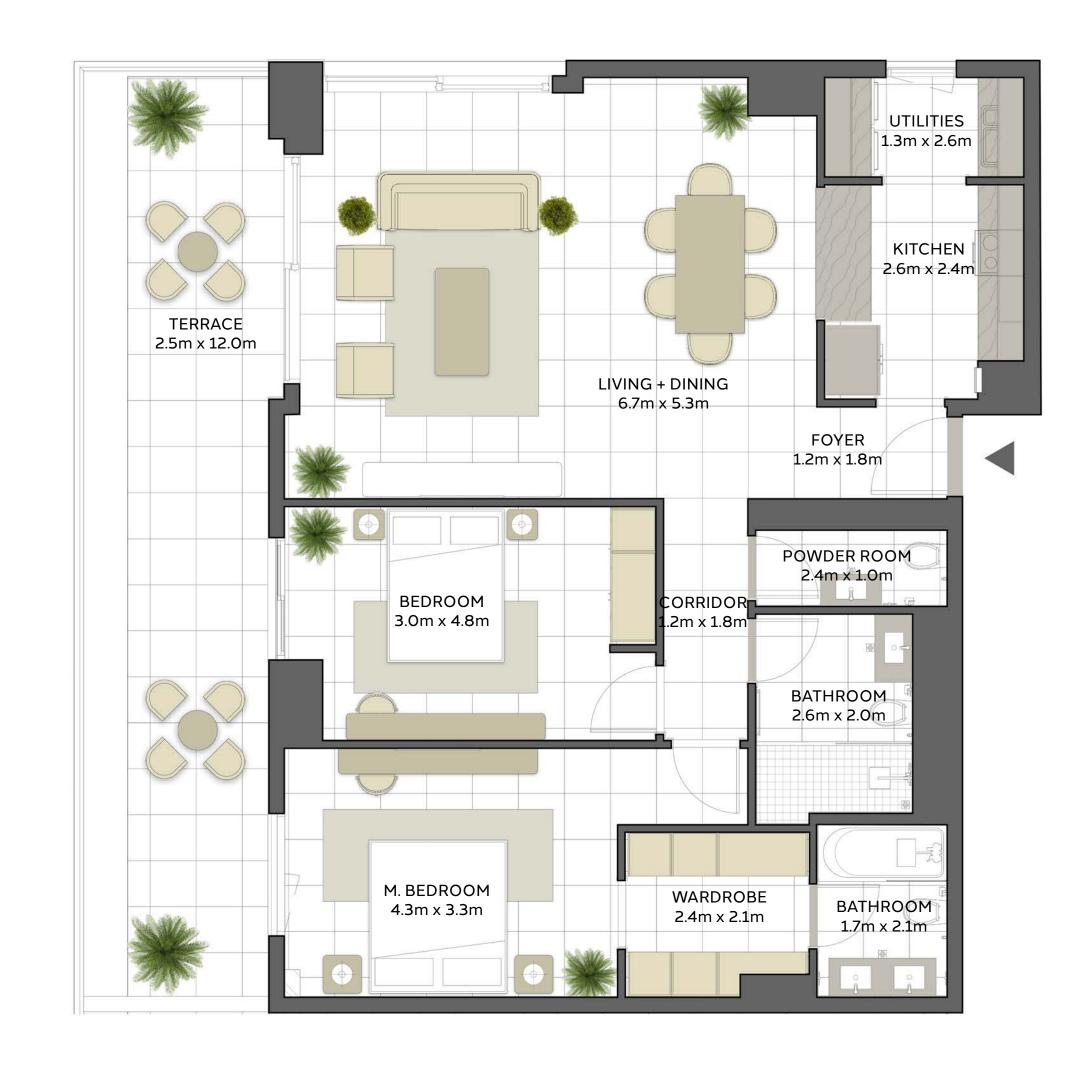

| BUILDING     | MALL RESIDENCE TWO  |
|--------------|---------------------|
| 3 BEDROOM    | TYPE 3B(T)          |
| UNIT NO.     | 214                 |
|              |                     |
| SUITE AREA   | 152.4 m² / 1640 ft² |
| TERRACE AREA | 58.2 m² / 626 ft²   |
| TOTAL AREA   | 210.6 m² / 2266 ft² |