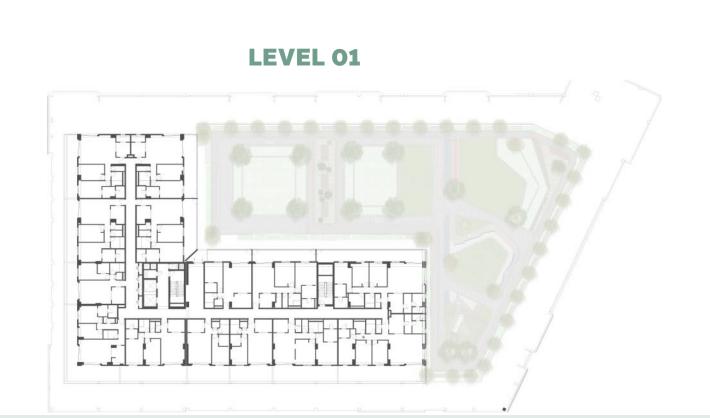

-------------------|
| 2 BEDROOM    | TYPE 2B-2                                  |
| UNIT NO.     | 309,409,509,609,709                        |
|              |                                            |
| SUITE AREA   | 109.2m <sup>2</sup> / 1175 ft <sup>2</sup> |
|              |                                            |
| BALCONY AREA | 6.4 m <sup>2</sup> / 69 ft <sup>2</sup>    |
| TOTAL AREA   | 115.6 m² / 1244 ft²                        |













| BUILDING     | MALL RESIDENCE TWO          |
|--------------|-----------------------------|
| 2 BEDROOM    | TYPE 2C                     |
| UNIT NO.     | 307,407,507,607,707,<br>807 |
| SUITE AREA   | 100.2 m² / 1079 ft²         |
| BALCONY AREA | 6.6 m² / 70 ft²             |
| TOTAL AREA   | 106.8 m² / 1149 ft²         |



















| BUILDING     | MALL RESIDENCE TWO          |
|--------------|-----------------------------|
| 2 BEDROOM    | TYPE 2D                     |
| UNIT NO.     | 306,406,506,606,706,<br>806 |
| SUITE AREA   | 99.4 m² / 1070 ft²          |
| BALCONY AREA | 13.2 m² / 142 ft²           |
| TOTAL AREA   | 112.6 m² / 1212 ft²         |

















| BUILDING     | MALL RESIDENCE TWO                          |
|--------------|---------------------------------------------|
| 2 BEDROOM    | TYPE 2E-1                                   |
| UNIT NO.     | 302,402,502,602,702,802                     |
|              |                                             |
| SUITE AREA   | 112.6 m <sup>2</sup> / 1212 ft <sup>2</sup> |
|              |