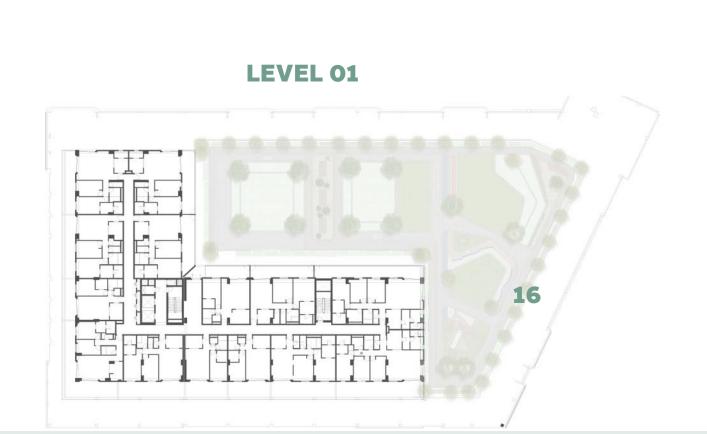

/ 1157 ft <sup>2</sup> |
| BALCONY AREA | 6.4 m² / 69 ft²                             |
| TOTAL AREA   | 114m² / 1226 ft²                            |















| BUILDING     | MALL RESIDENCE TWO                          |
|--------------|---------------------------------------------|
| 3 BEDROOM    | TYPE 3B                                     |
| UNIT NO.     | 314,414,514,614,714                         |
|              |                                             |
| SUITE AREA   | 152.4 m <sup>2</sup> / 1640 ft <sup>2</sup> |
|              |                                             |
| BALCONY AREA | 13.0 m <sup>2</sup> / 140 ft <sup>2</sup>   |
|              |                                             |
| TOTAL AREA   | 165.4 m² / 1780 ft²                         |



















| BUILDING     | MALL RESIDENCE TWO                          |
|--------------|---------------------------------------------|
| 3 BEDROOM    | TYPE 3C                                     |
| UNIT NO.     | 313,413,513,613,713                         |
|              |                                             |
| SUITE AREA   | 158.3 m <sup>2</sup> / 1704 ft <sup>2</sup> |
|              |                                             |
| BALCONY AREA | 13.2 m <sup>2</sup> / 141 ft <sup>2</sup>   |
|              |                                             |
| TOTAL AREA   | 171.5 m² /1845 ft²                          |