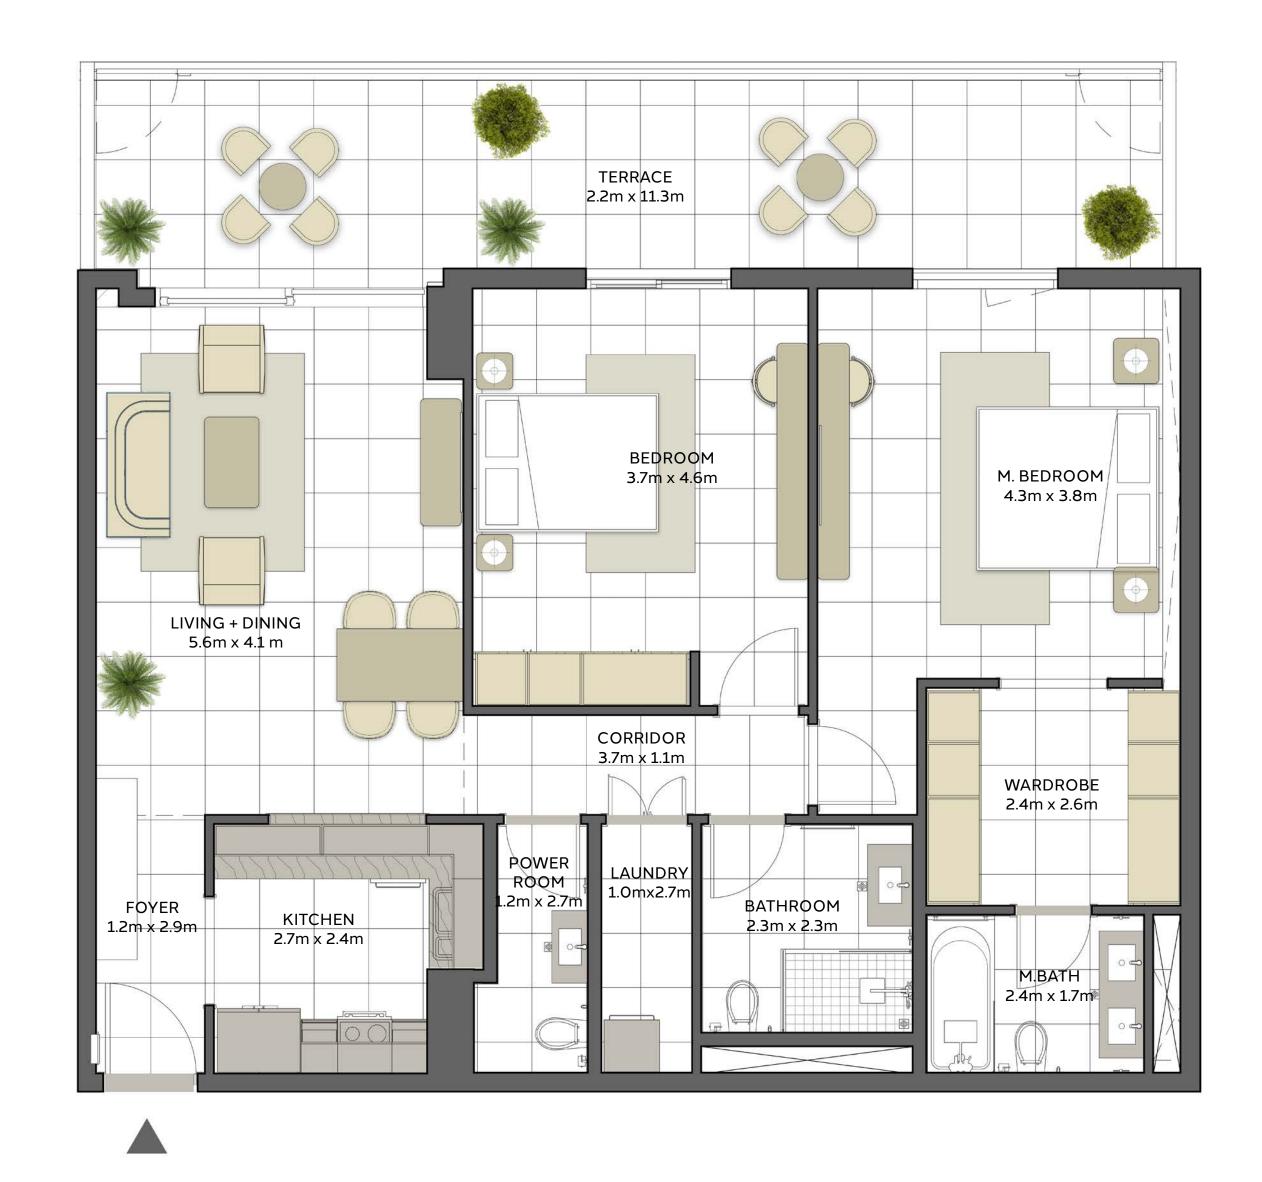

</sup> / 1164 ft <sup>2</sup> |
| TERRACE AREA | 42.9 m² / 462 ft²                           |
| TOTAL AREA   | 151.1 m² / 1626 ft²                         |





















| BUILDING     | MALL RESIDENCE TWO                         |
|--------------|--------------------------------------------|
| 2 BEDROOM    | TYPE 2B-1(T)                               |
| UNIT NO.     | 211                                        |
|              |                                            |
| SUITE AREA   | 107.4m <sup>2</sup> / 1156 ft <sup>2</sup> |
|              |                                            |
| TERRACE AREA | 28.4 m <sup>2</sup> / 306 ft <sup>2</sup>  |
|              |                                            |
| TOTAL AREA   | 135.8 m² / 1462 ft²                        |













| BUILDING     | MALL RESIDENCE TWO                          |
|--------------|---------------------------------------------|
| 2 BEDROOM    | TYPE 2C(T)                                  |
| UNIT NO.     | 207                                         |
|              | •••••                                       |
| SUITE AREA   | 100.2 m <sup>2</sup> / 1079 ft <sup>2</sup> |
| TERRACE AREA | 39.8 m² / 428 ft²                           |
| TOTAL AREA   | 140 m² / 1507 ft²                           |





















| BUILDING     | MALL RESIDENCE TWO  |
|--------------|---------------------|
| 2 BEDROOM    | TYPE 2D(T)          |
| UNIT NO.     | 206                 |
|              |                     |
| SUITE AREA   | 99.4 m² / 1070 ft²  |
| TERRACE AREA | 71.4m² / 768