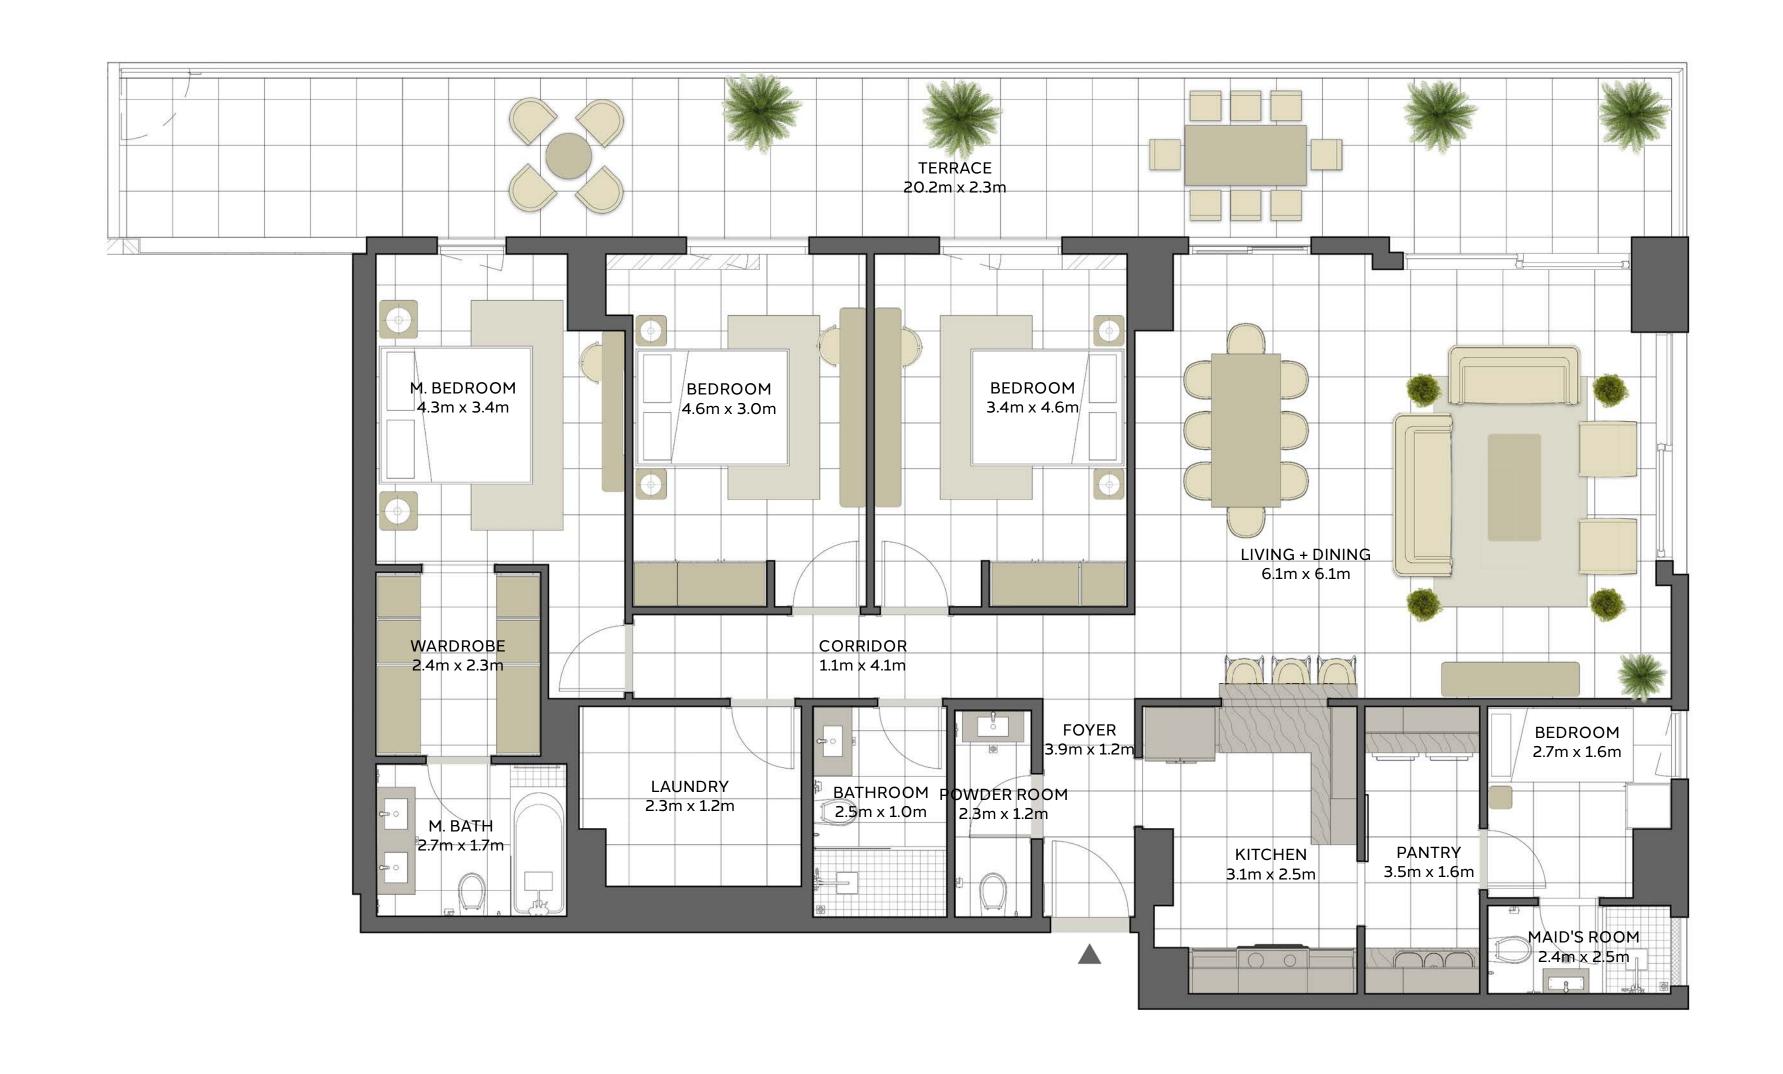

| BUILDING     | MALL RESIDENCE TWO  |
|--------------|---------------------|
| 3 BEDROOM    | TYPE 3B(T)          |
| UNIT NO.     | 214                 |
|              |                     |
| SUITE AREA   | 152.4 m² / 1640 ft² |
| TERRACE AREA | 58.2 m² / 626 ft²   |
| TOTAL AREA   | 210.6 m² / 2266 ft² |

| BUILDING     | MALL RESIDENCE TWO                          |
|--------------|---------------------------------------------|
| 3 BEDROOM    | TYPE 3C(T)                                  |
| UNIT NO.     | 213                                         |
|              |                                             |
| SUITE AREA   | 158.3 m <sup>2</sup> / 1704 ft <sup>2</sup> |
|              |                                             |
| TERRACE AREA | 48.4 m <sup>2</sup> /521 ft <sup>2</sup>    |
|              |                                             |
| TOTAL AREA   | 206.7 m² / 2225 ft²                         |