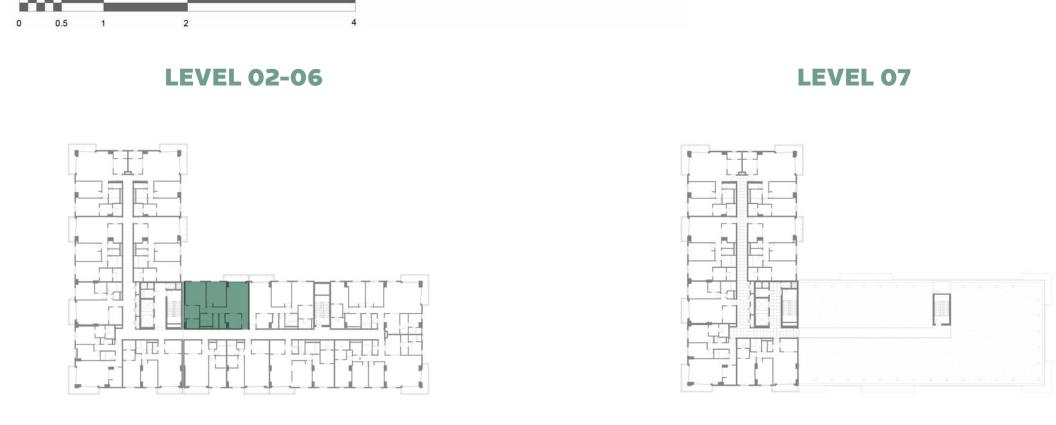

**LEVEL 02-06** 

LEVEL 07

05

| BUILDING     | MALL RESIDENCE TWO                        |
|--------------|-------------------------------------------|
| 1 BEDROOM    | TYPE 1A-3(T)                              |
| UNIT NO.     | 210                                       |
|              |                                           |
| SUITE AREA   | 71.1 m <sup>2</sup> / 765 ft <sup>2</sup> |
| TERRACE AREA | 28.4 m² / 306                             |
| TOTAL AREA   | 99.5 m² / 1071 ft²                        |

**LEVEL 02-06** 

**LEVEL 07** 