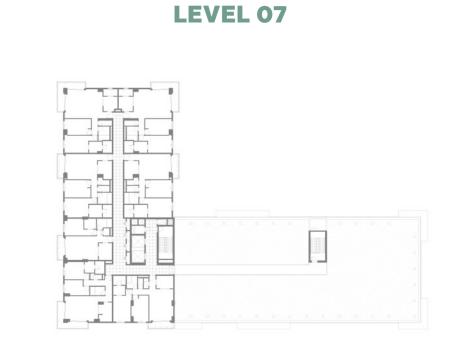

LEVEL 07

| BUILDING     | MALL RESIDENCE TWO                        |
|--------------|-------------------------------------------|
| 1 BEDROOM    | TYPE 1B(T)                                |
| UNIT NO.     | 209                                       |
|              |                                           |
| SUITE AREA   | 80.2 m <sup>2</sup> / 863 ft <sup>2</sup> |
| TERRACE AREA | 21.6 m² / 232 ft²                         |
| TOTAL AREA   | 101.8 m² / 1095 ft²                       |

# LEVEL O1

**LEVEL 07** 