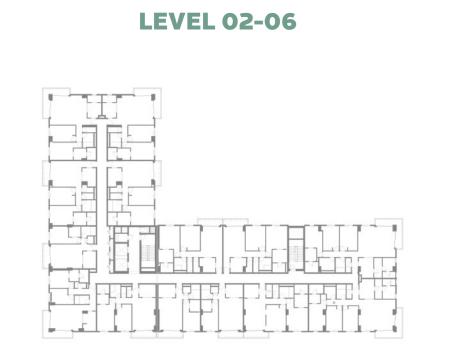

**LEVEL 02-06** 

LEVEL 07

05

| BUILDING     | MALL RESIDENCE TWO                        |
|--------------|-------------------------------------------|
| 1 BEDROOM    | TYPE 1A-3(T)                              |
| UNIT NO.     | 210                                       |
|              |                                           |
| SUITE AREA   | 71.1 m <sup>2</sup> / 765 ft <sup>2</sup> |
| TERRACE AREA | 28.4 m² / 306                             |
| TOTAL AREA   | 99.5 m² / 1071 ft²                        |

**LEVEL 02-06** 

**LEVEL 07** 