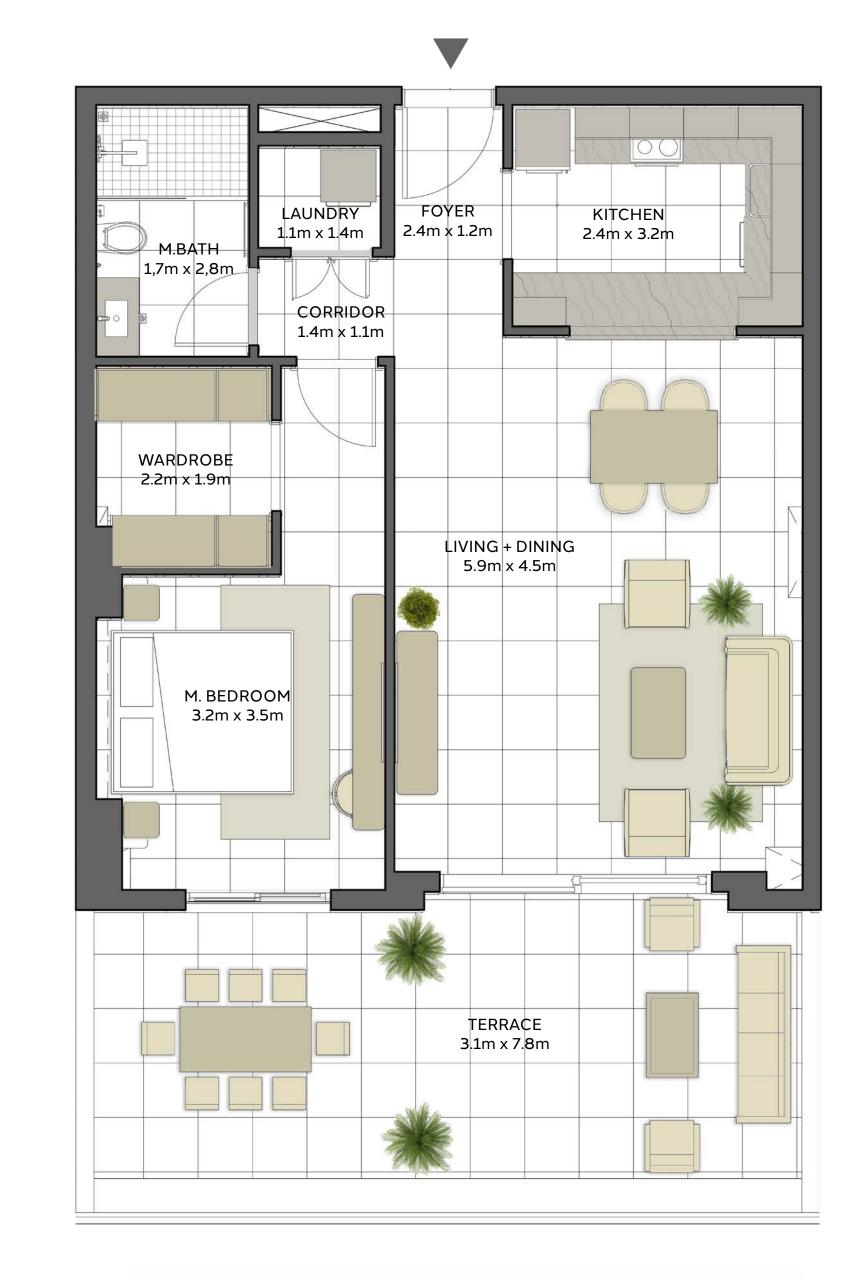

---------|--------------------|
| 1 BEDROOM    | TYPE 1A-2(T)       |
| UNIT NO.     | 208                |
|              |                    |
| SUITE AREA   | 72.1 m² / 775 ft²  |
| TERRACE AREA | 28.8 m² / 309 ft²  |
| TOTAL AREA   | 100.9 m² / 1084ft² |







**LEVEL 02-06** 



LEVEL 07







05





| BUILDING     | MALL RESIDENCE TWO                        |
|--------------|-------------------------------------------|
| 1 BEDROOM    | TYPE 1A-3(T)                              |
| UNIT NO.     | 210                                       |
|              |                                           |
| SUITE AREA   | 71.1 m <sup>2</sup> / 765 ft <sup>2</sup> |
| TERRACE AREA | 28.4 m² / 306                             |
| TOTAL AREA   | 99.5 m² / 1071 ft²                        |











LEVEL 07













| BUILDING     | MALL RESIDENCE TWO                        |
|--------------|-------------------------------------------|
| 1 BEDROOM    | TYPE 1B(T)                                |
| UNIT NO.     | 209                                       |
|              |                                           |
| SUITE AREA   | 80.2 m <sup>2</sup> / 863 ft <sup>2</sup> |
| TERRACE AREA | 21.6 m² / 232 ft²                         |
| TOTAL AREA   | 101.8 m² / 1095 ft²                       |

















| BUILDING     | MALL RESIDENCE TWO                          |
|--------------|---------------------------------------------|
| 2 BEDROOM    | TYPE 2A(T)                                  |
| UNIT NO.     | 212                                         |
|