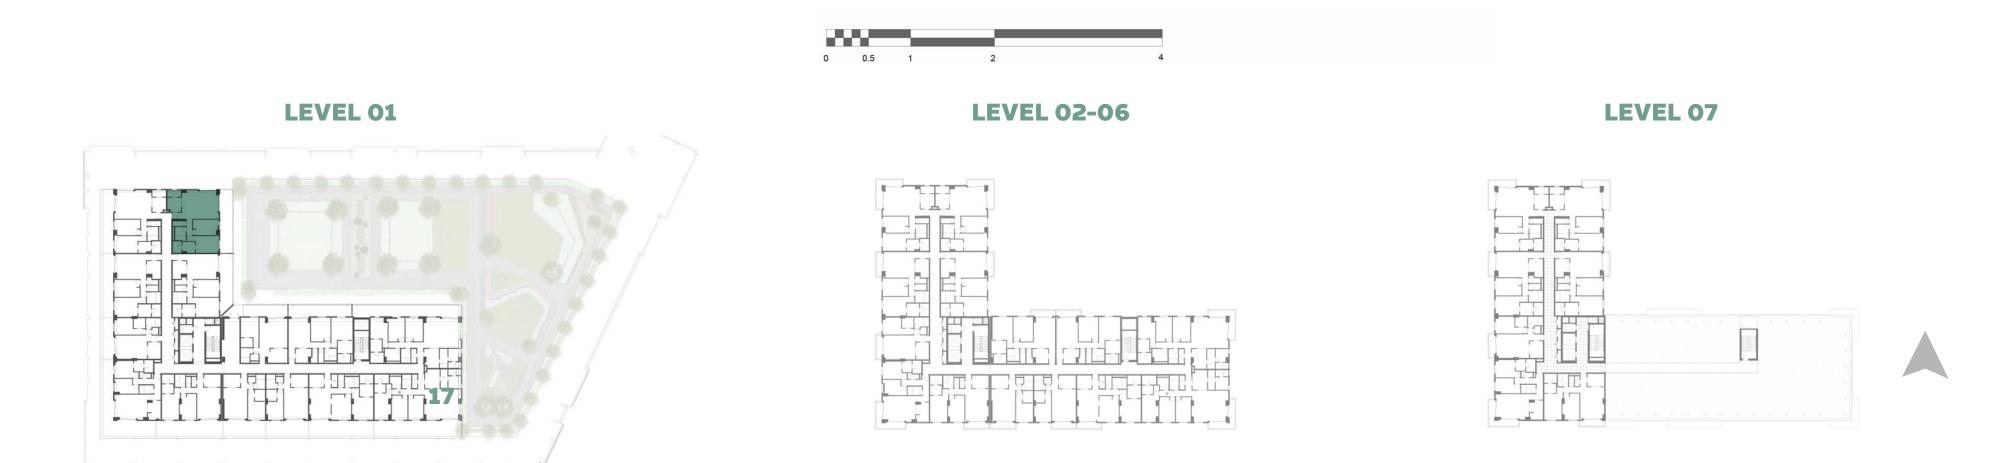

O.     | 202                 |
| SUITE AREA   | 112.6m² / 1212 ft²  |
| TERRACE AREA | 32.5 m² / 350 ft²   |
| TOTAL AREA   | 145.1 m² / 1562 ft² |



















| BUILDING     | MALL RESIDENCE TWO                          |
|--------------|---------------------------------------------|
| 2 BEDROOM    | TYPE 2E-2(T)                                |
| UNIT NO.     | 201                                         |
|              |                                             |
| SUITE AREA   | 112.6 m <sup>2</sup> / 1212 ft <sup>2</sup> |
|              |                                             |
| TERRACE AREA | 32.5 m <sup>2</sup> / 350 ft <sup>2</sup>   |
|              |                                             |
| TOTAL AREA   | 145.1 m <sup>2</sup> / 1562 ft <sup>2</sup> |











| BUILDING     | MALL RESIDENCE TWO                         |
|--------------|--------------------------------------------|
| 2 BEDROOM    | TYPE 2F-1(T)                               |
| UNIT NO.     | 204                                        |
| SUITE AREA   | 108.3 m² / 1165 ft²                        |
| TERRACE AREA | 32.0 m² / 344 ft²                          |
| TOTAL AREA   | 140.3m <sup>2</sup> / 1509 ft <sup>2</sup> |











| BUILDING     | MALL RESIDENCE TWO                          |
|--------------|---------------------------------------------|
| 2 BEDROOM    | TYPE 2F-2(T)                                |
| UNIT NO.     | 203                                         |
|              |                                             |
| SUITE AREA   | 107.6 m <sup>2<