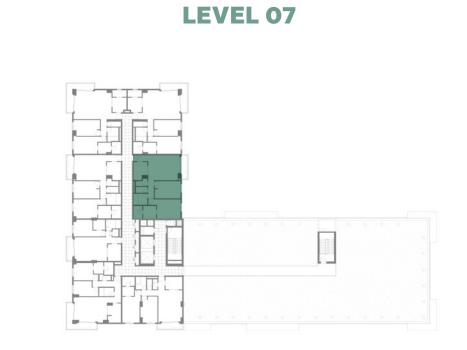

LEVEL 07

| BUILDING     | MALL RESIDENCE TWO                        |
|--------------|-------------------------------------------|
| 1 BEDROOM    | TYPE 1B(T)                                |
| UNIT NO.     | 209                                       |
|              |                                           |
| SUITE AREA   | 80.2 m <sup>2</sup> / 863 ft <sup>2</sup> |
| TERRACE AREA | 21.6 m² / 232 ft²                         |
| TOTAL AREA   | 101.8 m² / 1095 ft²                       |

# LEVEL O1

**LEVEL 07** 