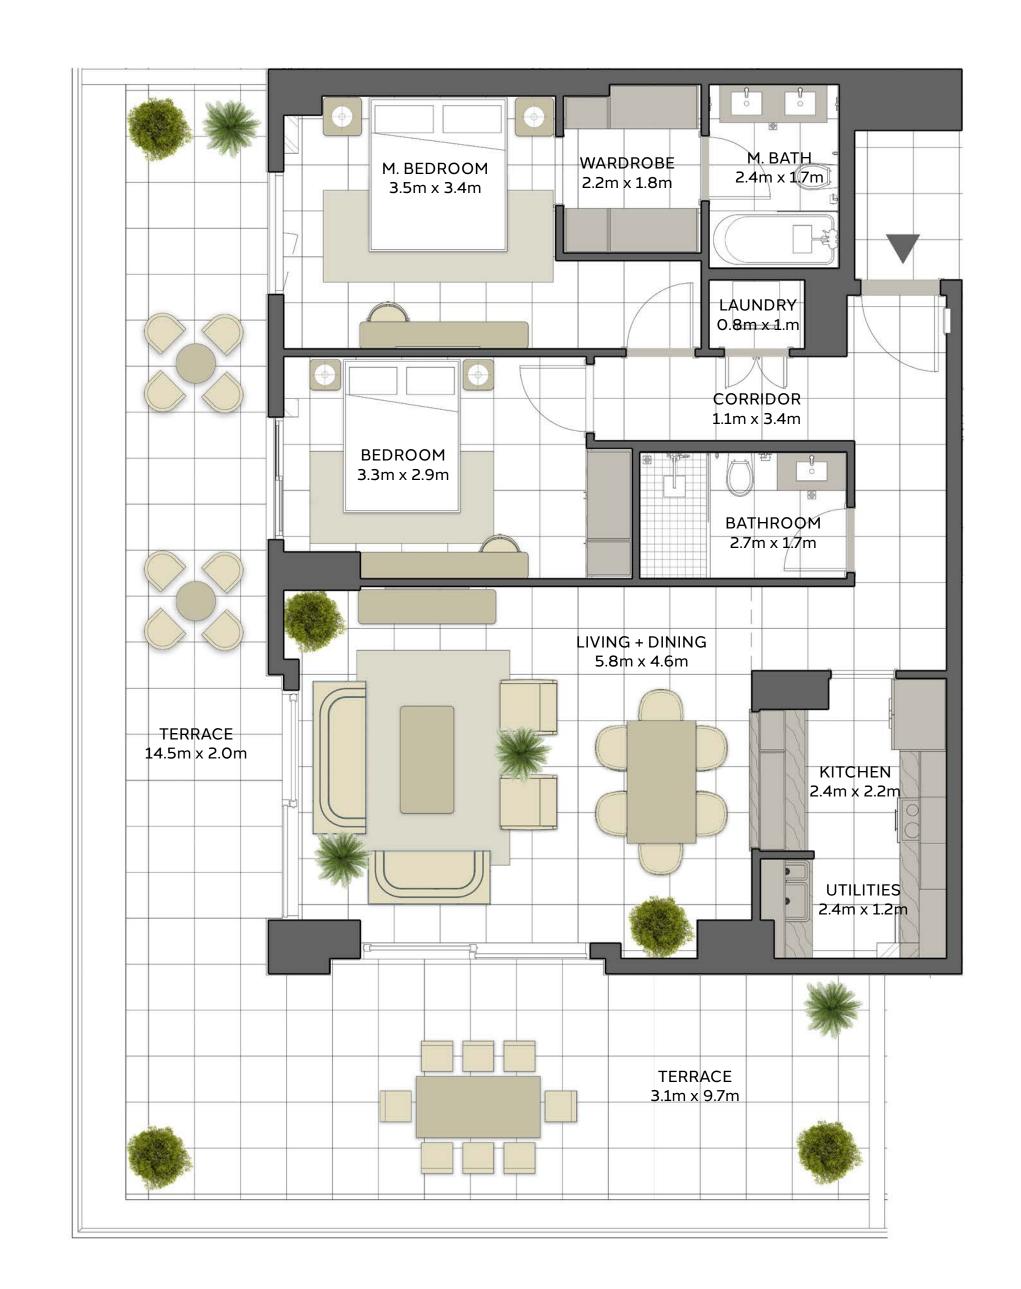

LEVEL 07

| BUILDING     | MALL RESIDENCE TWO                        |
|--------------|-------------------------------------------|
| 1 BEDROOM    | TYPE 1B(T)                                |
| UNIT NO.     | 209                                       |
|              |                                           |
| SUITE AREA   | 80.2 m <sup>2</sup> / 863 ft <sup>2</sup> |
| TERRACE AREA | 21.6 m² / 232 ft²                         |
| TOTAL AREA   | 101.8 m² / 1095 ft²                       |