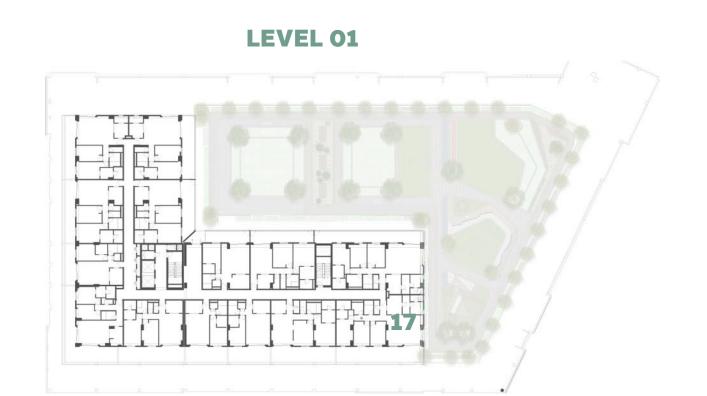

|
| SUITE AREA   | 112.6 m <sup>2</sup> / 1212 ft <sup>2</sup> |
|              |                                             |
| BALCONY AREA | 13.2 m <sup>2</sup> / 142 ft <sup>2</sup>   |
|              |                                             |
| TOTAL AREA   | 125.8 m² / 1354 ft²                         |



















| BUILDING     | MALL RESIDENCE TWO                        |
|--------------|-------------------------------------------|
| 2 BEDROOM    | TYPE 2E-2                                 |
| UNIT NO.     | 301,401,501,601,701,801                   |
| SUITE AREA   | 112.6 m² / 1212 ft²                       |
| BALCONY AREA | 13.2 m <sup>2</sup> / 142 ft <sup>2</sup> |
| TOTAL AREA   | 125.8m² / 1354 ft²                        |















# Disclaimer:



| BUILDING     | MALL RESIDENCE TWO          |
|--------------|-----------------------------|
| 2 BEDROOM    | TYPE 2F-1                   |
| UNIT NO.     | 304,404,504,604,704,<br>804 |
| SUITE AREA   | 108.3 m² / 1165 ft²         |
| BALCONY AREA | 6.4 m² / 69ft²              |
| TOTAL AREA   | 114.7m² / 1234 ft²          |













01

# Disclaimer:







| BUILDING     | MALL RESIDENCE TWO                          |
|--------------|---------------------------------------------|
| 2 BEDROOM    | TYPE 2F-2                                   |
| UNIT NO.     | 303,403,503,603,703,<br>803                 |
| SUITE AREA   | 107.6 m <sup>2</sup> / 1157 ft <sup>2</sup> |
| BALCONY AREA | 6.4 m² / 69 ft²                             |
| TOTAL AREA   | 114m² / 1