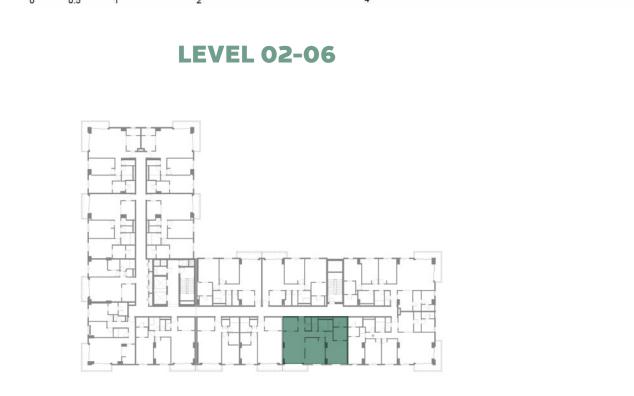

**LEVEL 02-06** 

LEVEL 07

05

| BUILDING     | MALL RESIDENCE TWO                        |
|--------------|-------------------------------------------|
| 1 BEDROOM    | TYPE 1A-3(T)                              |
| UNIT NO.     | 210                                       |
|              |                                           |
| SUITE AREA   | 71.1 m <sup>2</sup> / 765 ft <sup>2</sup> |
| TERRACE AREA | 28.4 m² / 306                             |
| TOTAL AREA   | 99.5 m² / 1071 ft²                        |

**LEVEL 02-06** 

**LEVEL 07** 