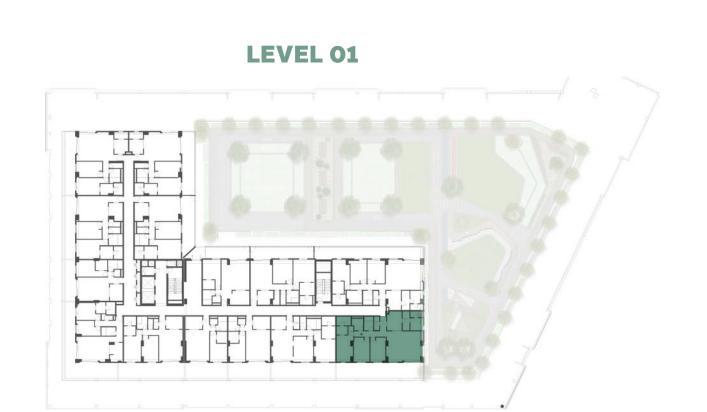

|
| UNIT NO.     | 203                                         |
|              |                                             |
| SUITE AREA   | 107.6 m <sup>2</sup> / 1157 ft <sup>2</sup> |
|              |                                             |
| TERRACE AREA | 28.6 m <sup>2</sup> / 308 ft <sup>2</sup>   |
|              |                                             |
| TOTAL AREA   | 136.2m² / 1465 ft²                          |













| BUILDING     | MALL RESIDENCE TWO  |
|--------------|---------------------|
| 3 BEDROOM    | TYPE 3B(T)          |
| UNIT NO.     | 214                 |
|              |                     |
| SUITE AREA   | 152.4 m² / 1640 ft² |
| TERRACE AREA | 58.2 m² / 626 ft²   |
| TOTAL AREA   | 210.6 m² / 2266 ft² |















| BUILDING     | MALL RESIDENCE TWO                          |
|--------------|---------------------------------------------|
| 3 BEDROOM    | TYPE 3C(T)                                  |
| UNIT NO.     | 213                                         |
|              |                                             |
| SUITE AREA   | 158.3 m <sup>2</sup> / 1704 ft <sup>2</sup> |
|              |                                             |
| TERRACE AREA | 48.4 m <sup>2</sup> /521 ft <sup>2</sup>    |
|              |                                             |
| TOTAL AREA   | 206.7 m² / 2225 ft²                         |









03









| BUILDING     | MALL RESIDENCE TWO          |
|--------------|-----------------------------|
| 1 BEDROOM    | TYPE 1A-1