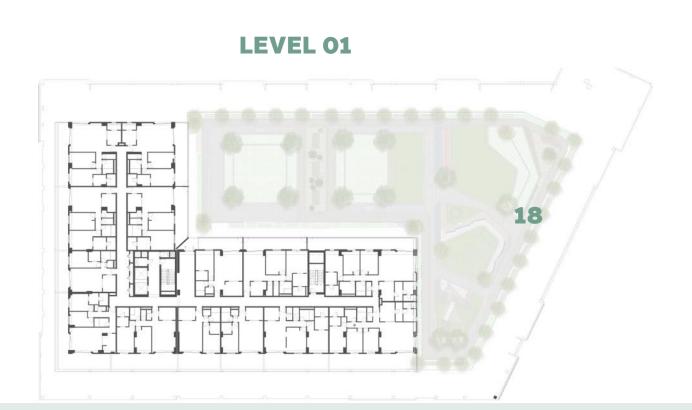

| MALL RESIDENCE TWO          |
|--------------|-----------------------------|
| 2 BEDROOM    | TYPE 2F-1                   |
| UNIT NO.     | 304,404,504,604,704,<br>804 |
| SUITE AREA   | 108.3 m² / 1165 ft²         |
| BALCONY AREA | 6.4 m² / 69ft²              |
| TOTAL AREA   | 114.7m² / 1234 ft²          |













01

# Disclaimer:







| BUILDING     | MALL RESIDENCE TWO                          |
|--------------|---------------------------------------------|
| 2 BEDROOM    | TYPE 2F-2                                   |
| UNIT NO.     | 303,403,503,603,703,<br>803                 |
| SUITE AREA   | 107.6 m <sup>2</sup> / 1157 ft <sup>2</sup> |
| BALCONY AREA | 6.4 m² / 69 ft²                             |
| TOTAL AREA   | 114m² / 1226 ft²                            |















| BUILDING     | MALL RESIDENCE TWO                          |
|--------------|---------------------------------------------|
| 3 BEDROOM    | TYPE 3B                                     |
| UNIT NO.     | 314,414,514,614,714                         |
|              |                                             |
| SUITE AREA   | 152.4 m <sup>2</sup> / 1640 ft <sup>2</sup> |
|              |                                             |
| BALCONY AREA | 13.0 m <sup>2</sup> / 140 ft <sup>2</sup>   |
|              |                                             |
| TOTAL AREA   | 165.4 m² / 1780 ft²                         |



















| BUILDING     | MALL RESIDENCE TWO                          |
|--------------|---------------------------------------------|
| 3 BEDROOM