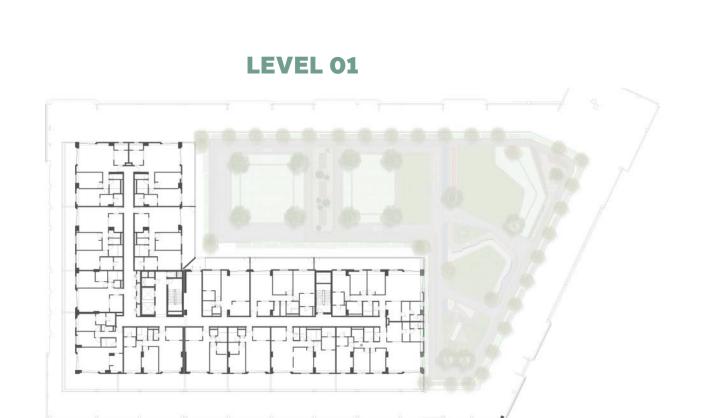

|
| SUITE AREA   | 71.1 m² / 765 ft²                       |
|              |                                         |
| BALCONY AREA | 6.4 m <sup>2</sup> / 69 ft <sup>2</sup> |
|              |                                         |
| TOTAL AREA   | 77.5 m² /834 ft²                        |



















| BUILDING     | MALL RESIDENCE TWO                          |
|--------------|---------------------------------------------|
| 2 BEDROOM    | TYPE 2A                                     |
| UNIT NO.     | 312,412,512,612,712                         |
| SUITE AREA   | 108.2 m <sup>2</sup> / 1164 ft <sup>2</sup> |
| BALCONY AREA | 6.4 m <sup>2</sup> / 69 ft <sup>2</sup>     |
| TOTAL AREA   | 114.6 m² / 1233 ft²                         |

















| BUILDING     | MALL RESIDENCE TWO                      |
|--------------|-----------------------------------------|
| 2 BEDROOM    | TYPE 2B-1                               |
| UNIT NO.     | 311,411,511,611,711                     |
|              |                                         |
| SUITE AREA   | 107.4m² / 1156 ft²                      |
|              |                                         |
| BALCONY AREA | 6.4 m <sup>2</sup> / 69 ft <sup>2</sup> |
|              |                                         |
| TOTAL AREA   | 113.8 m² / 1225 ft²                     |













| BUILDING     | MALL RESIDENCE TWO                         |
|--------------|--------------------------------------------|
| 2 BEDROOM    | TYPE 2B-2