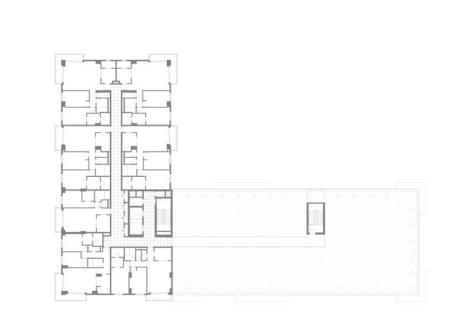

**LEVEL 02-06** 

**LEVEL 07** 

**LEVEL 02-06** 

LEVEL 07

05

| BUILDING     | MALL RESIDENCE TWO                        |
|--------------|-------------------------------------------|
| 1 BEDROOM    | TYPE 1A-3(T)                              |
| UNIT NO.     | 210                                       |
|              |                                           |
| SUITE AREA   | 71.1 m <sup>2</sup> / 765 ft <sup>2</sup> |
| TERRACE AREA | 28.4 m² / 306                             |
| TOTAL AREA   | 99.5 m² / 1071 ft²                        |