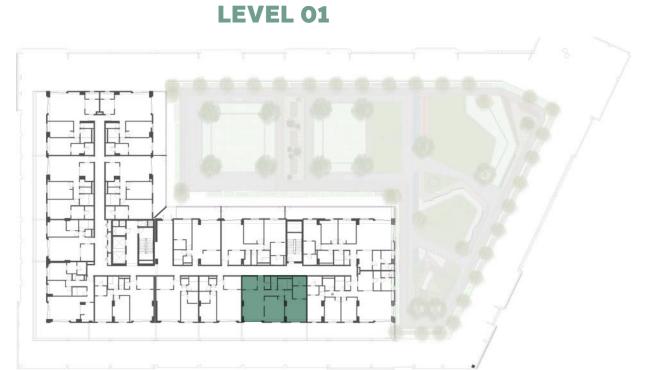

|
|              |                                           |
| SUITE AREA   | 80.2 m <sup>2</sup> / 863 ft <sup>2</sup> |
| TERRACE AREA | 21.6 m² / 232 ft²                         |
| TOTAL AREA   | 101.8 m² / 1095 ft²                       |

















| BUILDING     | MALL RESIDENCE TWO                          |
|--------------|---------------------------------------------|
| 2 BEDROOM    | TYPE 2A(T)                                  |
| UNIT NO.     | 212                                         |
|              |                                             |
| SUITE AREA   | 108.2 m <sup>2</sup> / 1164 ft <sup>2</sup> |
| TERRACE AREA | 42.9 m² / 462 ft²                           |
| TOTAL AREA   | 151.1 m² / 1626 ft²                         |





















| BUILDING     | MALL RESIDENCE TWO                         |
|--------------|--------------------------------------------|
| 2 BEDROOM    | TYPE 2B-1(T)                               |
| UNIT NO.     | 211                                        |
|              |                                            |
| SUITE AREA   | 107.4m <sup>2</sup> / 1156 ft <sup>2</sup> |
|              |                                            |
| TERRACE AREA | 28.4 m <sup>2</sup> / 306 ft <sup>2</sup>  |
|              |                                            |
| TOTAL AREA   | 135.8 m² / 1462 ft²                        |













| BUILDING     | MALL RESIDENCE TWO                          |
|--------------|---------------------------------------------|
| 2 BEDROOM    | TYPE 2C(