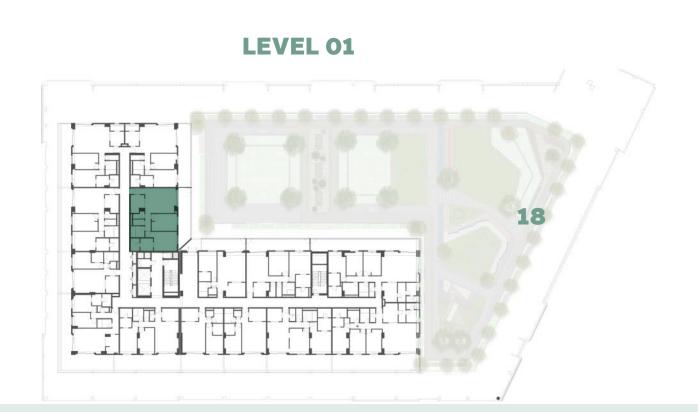

65 ft²                        |
| TERRACE AREA | 32.0 m² / 344 ft²                          |
| TOTAL AREA   | 140.3m <sup>2</sup> / 1509 ft <sup>2</sup> |











| BUILDING     | MALL RESIDENCE TWO                          |
|--------------|---------------------------------------------|
| 2 BEDROOM    | TYPE 2F-2(T)                                |
| UNIT NO.     | 203                                         |
|              |                                             |
| SUITE AREA   | 107.6 m <sup>2</sup> / 1157 ft <sup>2</sup> |
|              |                                             |
| TERRACE AREA | 28.6 m <sup>2</sup> / 308 ft <sup>2</sup>   |
|              |                                             |
| TOTAL AREA   | 136.2m² / 1465 ft²                          |













| BUILDING     | MALL RESIDENCE TWO  |
|--------------|---------------------|
| 3 BEDROOM    | TYPE 3B(T)          |
| UNIT NO.     | 214                 |
|              |                     |
| SUITE AREA   | 152.4 m² / 1640 ft² |
| TERRACE AREA | 58.2 m² / 626 ft²   |
| TOTAL AREA   | 210.6 m² / 2266 ft² |















| BUILDING     | MALL RESIDENCE TWO                          |
|--------------|---------------------------------------------|
| 3 BEDROOM    | TYPE 3C(T)                                  |
| UNIT NO.     | 213                                         |
|              |                                             |
| SUITE AREA   | 158.3 m <sup>2</sup> / 1704 ft <sup>2</sup> |
|              |                                             |
| TERRACE AREA | 48.4