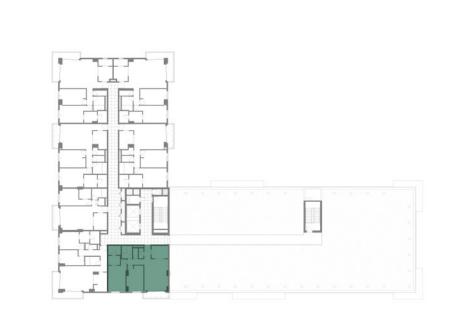

**LEVEL 02-06** 

LEVEL 07

05

| BUILDING     | MALL RESIDENCE TWO                        |
|--------------|-------------------------------------------|
| 1 BEDROOM    | TYPE 1A-3(T)                              |
| UNIT NO.     | 210                                       |
|              |                                           |
| SUITE AREA   | 71.1 m <sup>2</sup> / 765 ft <sup>2</sup> |
| TERRACE AREA | 28.4 m² / 306                             |
| TOTAL AREA   | 99.5 m² / 1071 ft²                        |

**LEVEL 02-06** 

**LEVEL 07** 