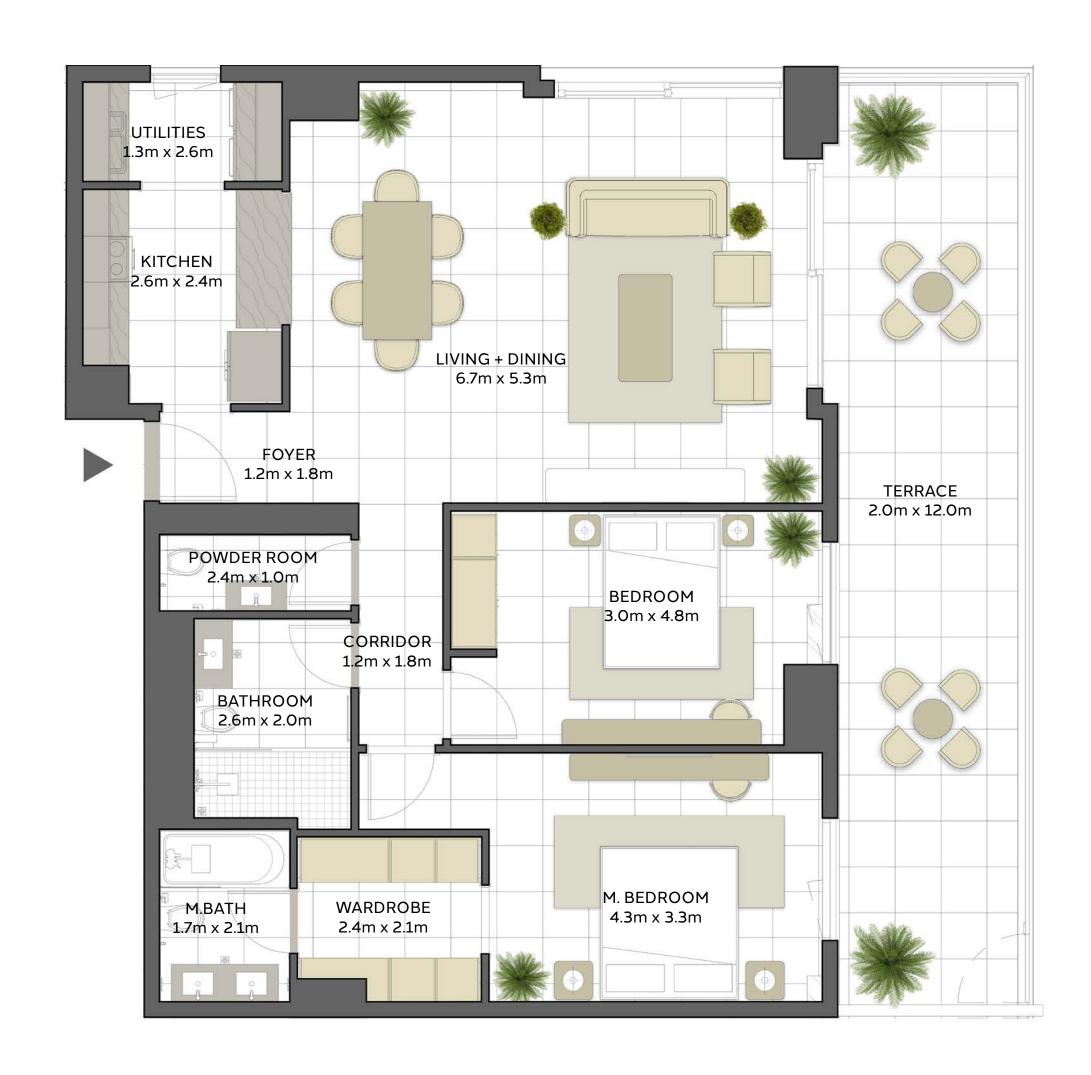

NO.     | 202                 |
| SUITE AREA   | 112.6m² / 1212 ft²  |
| TERRACE AREA | 32.5 m² / 350 ft²   |
| TOTAL AREA   | 145.1 m² / 1562 ft² |



















| BUILDING     | MALL RESIDENCE TWO                          |
|--------------|---------------------------------------------|
| 2 BEDROOM    | TYPE 2E-2(T)                                |
| UNIT NO.     | 201                                         |
|              |                                             |
| SUITE AREA   | 112.6 m <sup>2</sup> / 1212 ft <sup>2</sup> |
|              |                                             |
| TERRACE AREA | 32.5 m <sup>2</sup> / 350 ft <sup>2</sup>   |
|              |                                             |
| TOTAL AREA   | 145.1 m <sup>2</sup> / 1562 ft <sup>2</sup> |











| BUILDING     | MALL RESIDENCE TWO                         |
|--------------|--------------------------------------------|
| 2 BEDROOM    | TYPE 2F-1(T)                               |
| UNIT NO.     | 204                                        |
| SUITE AREA   | 108.3 m² / 1165 ft²                        |
| TERRACE AREA | 32.0 m² / 344 ft²                          |
| TOTAL AREA   | 140.3m <sup>2</sup> / 1509 ft <sup>2</sup> |











| BUILDING     | MALL RESIDENCE TWO                          |
|--------------|---------------------------------------------|
| 2 BEDROOM    | TYPE 2F-2(T)                                |
| UNIT NO.     | 203                                         |
|              |                                             |
| SUITE AREA   | 107.6 m <sup>