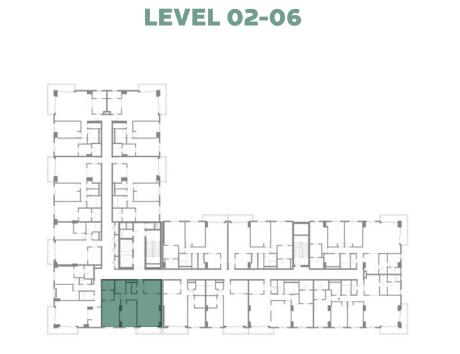

**LEVEL 02-06** 

LEVEL 07

05

| BUILDING     | MALL RESIDENCE TWO                        |
|--------------|-------------------------------------------|
| 1 BEDROOM    | TYPE 1A-3(T)                              |
| UNIT NO.     | 210                                       |
|              |                                           |
| SUITE AREA   | 71.1 m <sup>2</sup> / 765 ft <sup>2</sup> |
| TERRACE AREA | 28.4 m² / 306                             |
| TOTAL AREA   | 99.5 m² / 1071 ft²                        |

**LEVEL 02-06** 

**LEVEL 07** 