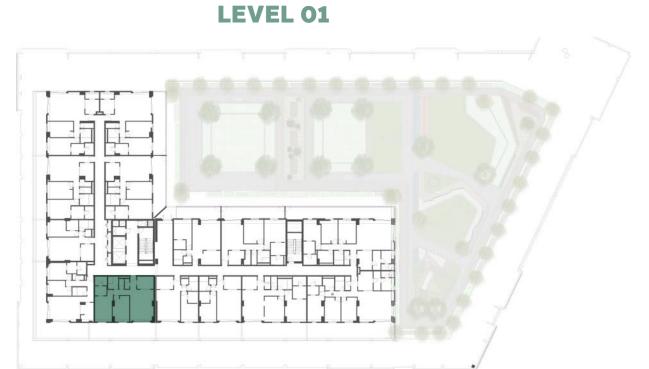

sup> / 1156 ft <sup>2</sup> |
|              |                                            |
| TERRACE AREA | 28.4 m <sup>2</sup> / 306 ft <sup>2</sup>  |
|              |                                            |
| TOTAL AREA   | 135.8 m² / 1462 ft²                        |













| BUILDING     | MALL RESIDENCE TWO                          |
|--------------|---------------------------------------------|
| 2 BEDROOM    | TYPE 2C(T)                                  |
| UNIT NO.     | 207                                         |
|              | •••••                                       |
| SUITE AREA   | 100.2 m <sup>2</sup> / 1079 ft <sup>2</sup> |
| TERRACE AREA | 39.8 m² / 428 ft²                           |
| TOTAL AREA   | 140 m² / 1507 ft²                           |





















| BUILDING     | MALL RESIDENCE TWO  |
|--------------|---------------------|
| 2 BEDROOM    | TYPE 2D(T)          |
| UNIT NO.     | 206                 |
|              |                     |
| SUITE AREA   | 99.4 m² / 1070 ft²  |
| TERRACE AREA | 71.4m² / 768 ft²    |
| TOTAL AREA   | 170.8 m² / 1838 ft² |









**LEVEL 02-06** 



**LEVEL 07** 



# Disclaimer:







| BUILDING     | MALL RESIDENCE TWO  |
|--------------|---------------------|
| 2 BEDROOM    | TYPE 2E-1(T)        |
| UNIT NO.     | 202                 |
| SUITE AREA   | 112.6m² / 1212 ft²  |
| TERRACE AREA | 32.5 m² / 350 ft²   |
| TOTAL AREA   | 145.1 m² / 1562 ft² |



















| BUILDING     | MALL RESIDENCE TWO                          |
|--------------|----------------------------------