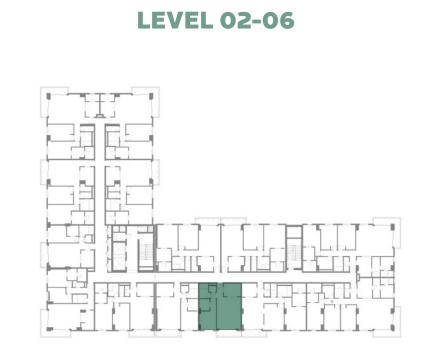

**LEVEL 02-06** 

LEVEL 07

05

| BUILDING     | MALL RESIDENCE TWO                        |
|--------------|-------------------------------------------|
| 1 BEDROOM    | TYPE 1A-3(T)                              |
| UNIT NO.     | 210                                       |
|              |                                           |
| SUITE AREA   | 71.1 m <sup>2</sup> / 765 ft <sup>2</sup> |
| TERRACE AREA | 28.4 m² / 306                             |
| TOTAL AREA   | 99.5 m² / 1071 ft²                        |

**LEVEL 02-06** 

**LEVEL 07** 