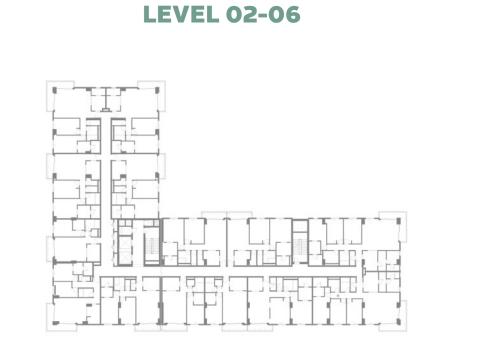

**LEVEL 02-06** 

LEVEL 07

05

| BUILDING     | MALL RESIDENCE TWO                        |
|--------------|-------------------------------------------|
| 1 BEDROOM    | TYPE 1A-3(T)                              |
| UNIT NO.     | 210                                       |
|              |                                           |
| SUITE AREA   | 71.1 m <sup>2</sup> / 765 ft <sup>2</sup> |
| TERRACE AREA | 28.4 m² / 306                             |
| TOTAL AREA   | 99.5 m² / 1071 ft²                        |

**LEVEL 02-06** 

**LEVEL 07** 