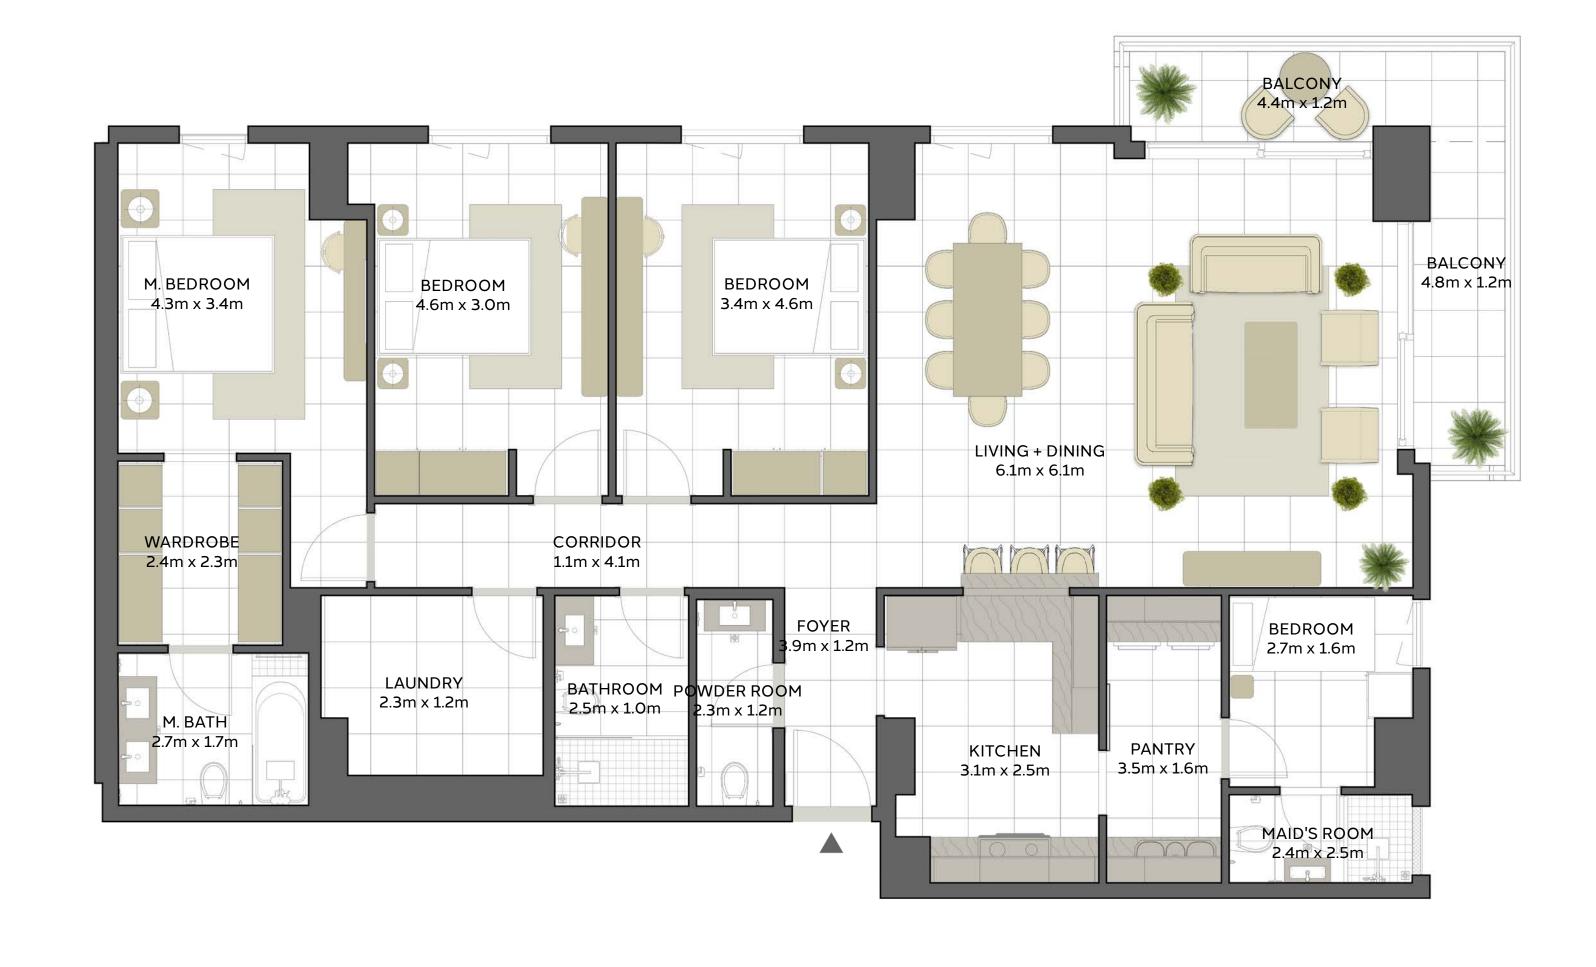

| BUILDING     | MALL RESIDENCE TWO  |
|--------------|---------------------|
| 3 BEDROOM    | TYPE 3B(T)          |
| UNIT NO.     | 214                 |
|              |                     |
| SUITE AREA   | 152.4 m² / 1640 ft² |
| TERRACE AREA | 58.2 m² / 626 ft²   |
| TOTAL AREA   | 210.6 m² / 2266 ft² |