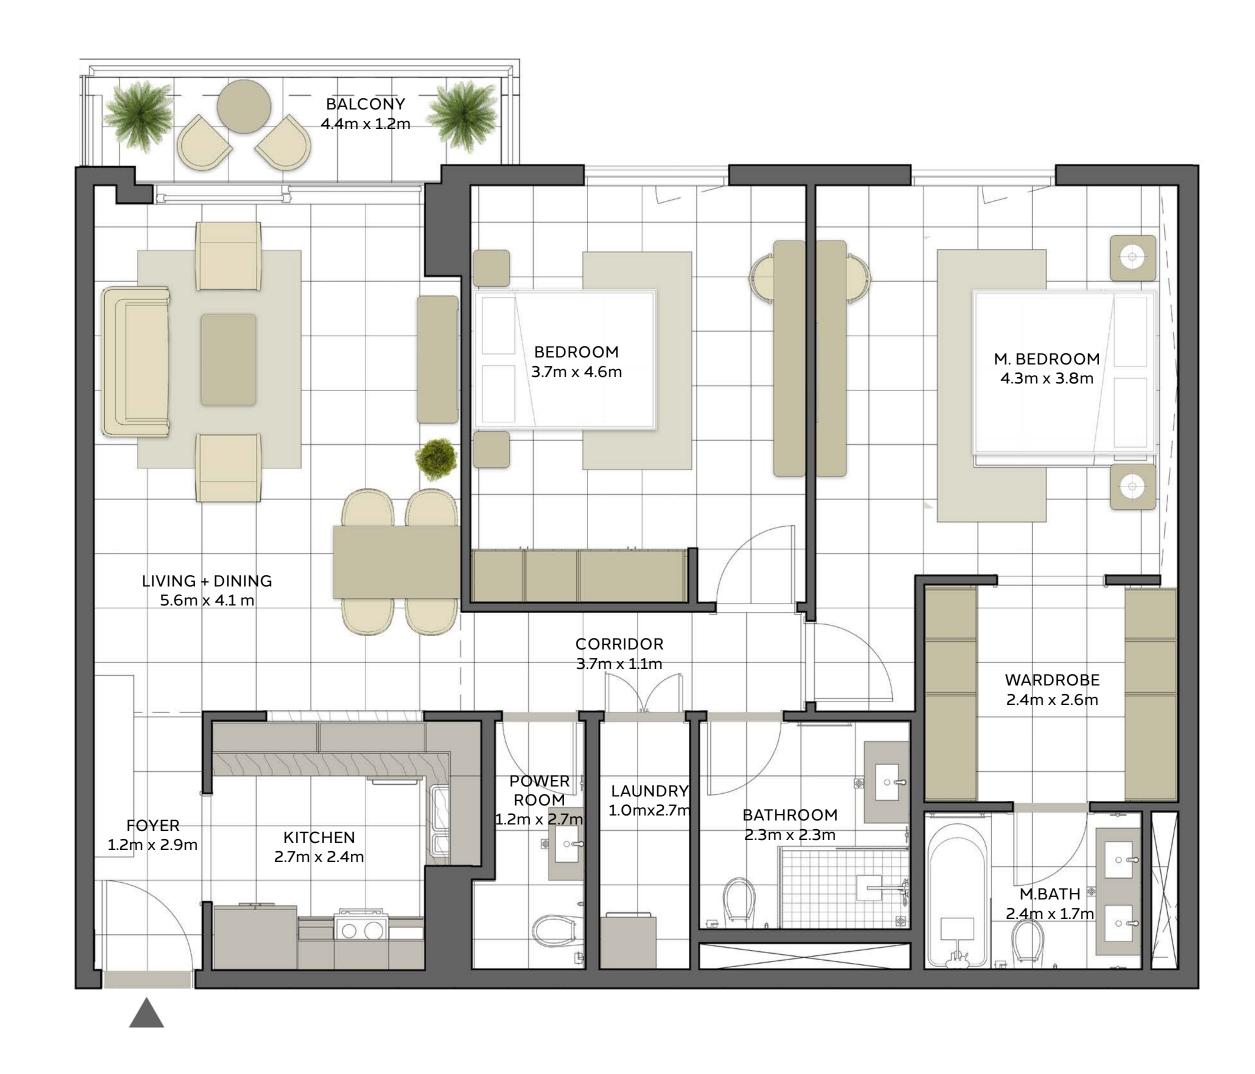

| BUILDING     | MALL RESIDENCE TWO          |
|--------------|-----------------------------|
| 2 BEDROOM    | TYPE 2D                     |
| UNIT NO.     | 306,406,506,606,706,<br>806 |
| SUITE AREA   | 99.4 m² / 1070 ft²          |
| BALCONY AREA | 13.2 m² / 142 ft²           |
| TOTAL AREA   | 112.6 m² / 1212 ft²         |