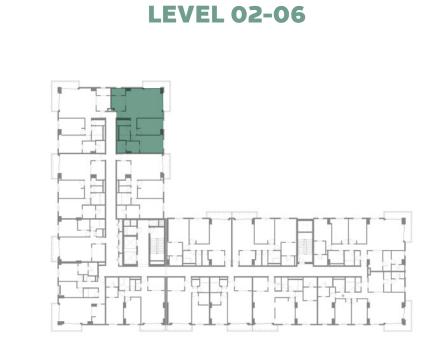

**LEVEL 02-06** 

LEVEL 07

05

| BUILDING     | MALL RESIDENCE TWO                        |
|--------------|-------------------------------------------|
| 1 BEDROOM    | TYPE 1A-3(T)                              |
| UNIT NO.     | 210                                       |
|              |                                           |
| SUITE AREA   | 71.1 m <sup>2</sup> / 765 ft <sup>2</sup> |
| TERRACE AREA | 28.4 m² / 306                             |
| TOTAL AREA   | 99.5 m² / 1071 ft²                        |

**LEVEL 02-06** 

**LEVEL 07** 