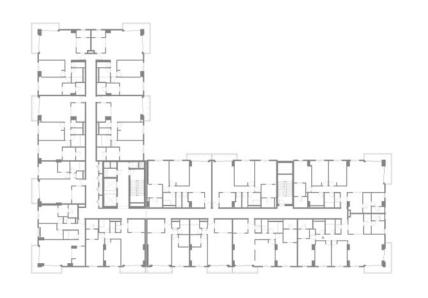

**LEVEL 02-06** 

LEVEL 07

05

| BUILDING     | MALL RESIDENCE TWO                        |
|--------------|-------------------------------------------|
| 1 BEDROOM    | TYPE 1A-3(T)                              |
| UNIT NO.     | 210                                       |
|              |                                           |
| SUITE AREA   | 71.1 m <sup>2</sup> / 765 ft <sup>2</sup> |
| TERRACE AREA | 28.4 m² / 306                             |
| TOTAL AREA   | 99.5 m² / 1071 ft²                        |

**LEVEL 02-06** 

**LEVEL 07** 