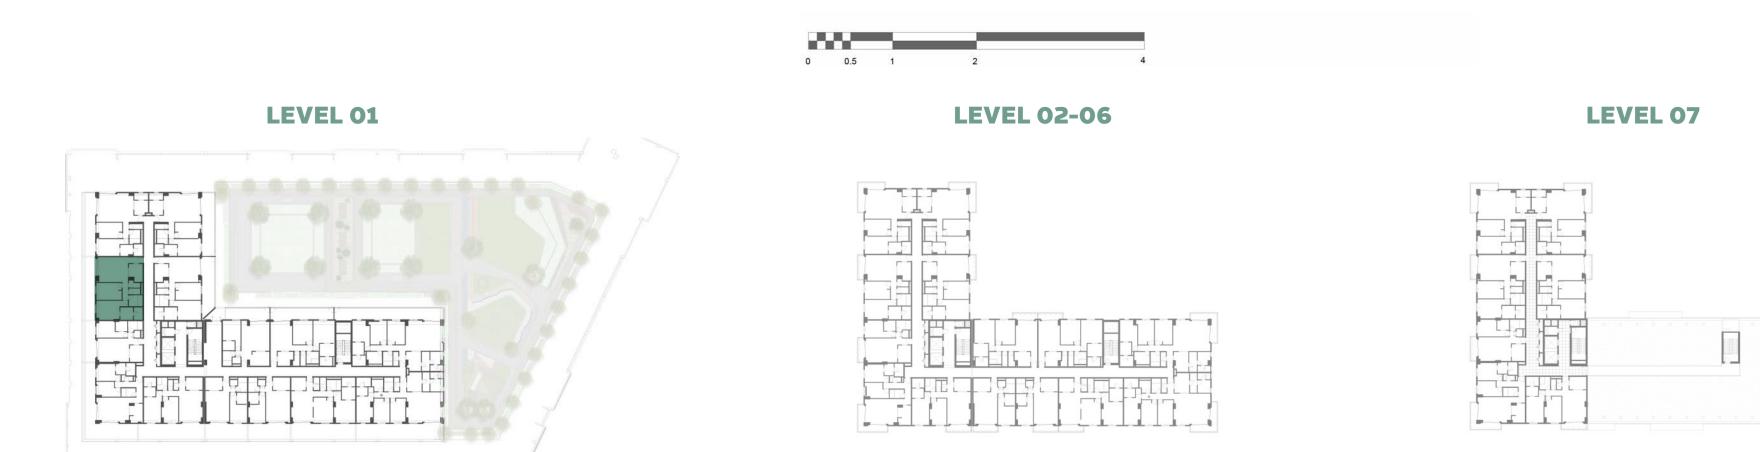

|
| SUITE AREA   | 112.6 m <sup>2</sup> / 1212 ft <sup>2</sup> |
|              |                                             |
| TERRACE AREA | 32.5 m <sup>2</sup> / 350 ft <sup>2</sup>   |
|              |                                             |
| TOTAL AREA   | 145.1 m <sup>2</sup> / 1562 ft <sup>2</sup> |











| BUILDING     | MALL RESIDENCE TWO                         |
|--------------|--------------------------------------------|
| 2 BEDROOM    | TYPE 2F-1(T)                               |
| UNIT NO.     | 204                                        |
| SUITE AREA   | 108.3 m² / 1165 ft²                        |
| TERRACE AREA | 32.0 m² / 344 ft²                          |
| TOTAL AREA   | 140.3m <sup>2</sup> / 1509 ft <sup>2</sup> |











| BUILDING     | MALL RESIDENCE TWO                          |
|--------------|---------------------------------------------|
| 2 BEDROOM    | TYPE 2F-2(T)                                |
| UNIT NO.     | 203                                         |
|              |                                             |
| SUITE AREA   | 107.6 m <sup>2</sup> / 1157 ft <sup>2</sup> |
|              |                                             |
| TERRACE AREA | 28.6 m <sup>2</sup> / 308 ft <sup>2</sup>   |
|              |                                             |
| TOTAL AREA   | 136.2m² / 1465 ft²                          |













| BUILDING     | MALL RESIDENCE TWO  |
|--------------|---------------------|
| 3 BEDROOM    | TYPE 3B(T)          |
| UNIT NO.     | 214