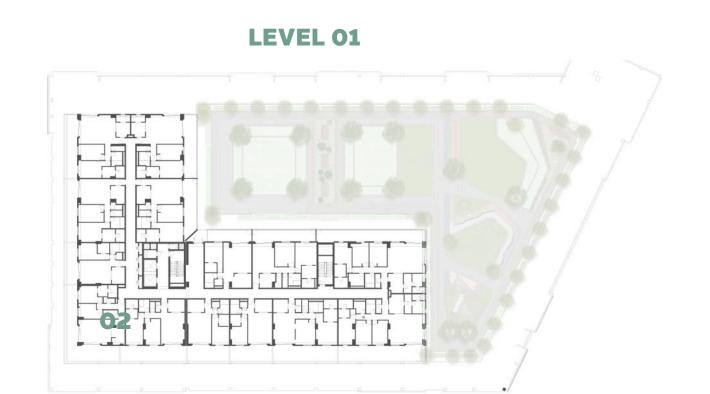

br>806 |
| SUITE AREA   | 99.4 m² / 1070 ft²          |
| BALCONY AREA | 13.2 m² / 142 ft²           |
| TOTAL AREA   | 112.6 m² / 1212 ft²         |

















| BUILDING     | MALL RESIDENCE TWO                          |
|--------------|---------------------------------------------|
| 2 BEDROOM    | TYPE 2E-1                                   |
| UNIT NO.     | 302,402,502,602,702,802                     |
|              |                                             |
| SUITE AREA   | 112.6 m <sup>2</sup> / 1212 ft <sup>2</sup> |
|              |                                             |
| BALCONY AREA | 13.2 m <sup>2</sup> / 142 ft <sup>2</sup>   |
|              |                                             |
| TOTAL AREA   | 125.8 m² / 1354 ft²                         |



















| BUILDING     | MALL RESIDENCE TWO                        |
|--------------|-------------------------------------------|
| 2 BEDROOM    | TYPE 2E-2                                 |
| UNIT NO.     | 301,401,501,601,701,801                   |
| SUITE AREA   | 112.6 m² / 1212 ft²                       |
| BALCONY AREA | 13.2 m <sup>2</sup> / 142 ft <sup>2</sup> |
| TOTAL AREA   | 125.8m² / 1354 ft²                        |















# Disclaimer:



| BUILDING     | MALL RESIDENCE TWO          |
|--------------|-----------------------------|
| 2 BEDROOM    | TYPE 2F-1                   |
| UNIT NO.     | 304,404,504,604,704,<br>804 |
| SUITE AREA   | 108.3 m² / 1165 ft²         |
| BALCONY AREA | 6.4 m² / 69ft²              |
| TOTAL AREA   | 114.7m² / 1234 ft²