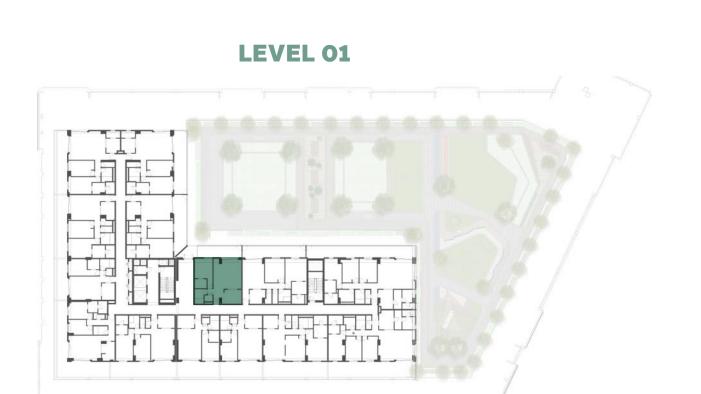

|
|              |                                           |
| SUITE AREA   | 71.1 m <sup>2</sup> / 765 ft <sup>2</sup> |
| TERRACE AREA | 28.4 m² / 306                             |
| TOTAL AREA   | 99.5 m² / 1071 ft²                        |











LEVEL 07













| BUILDING     | MALL RESIDENCE TWO                        |
|--------------|-------------------------------------------|
| 1 BEDROOM    | TYPE 1B(T)                                |
| UNIT NO.     | 209                                       |
|              |                                           |
| SUITE AREA   | 80.2 m <sup>2</sup> / 863 ft <sup>2</sup> |
| TERRACE AREA | 21.6 m² / 232 ft²                         |
| TOTAL AREA   | 101.8 m² / 1095 ft²                       |

















| BUILDING     | MALL RESIDENCE TWO                          |
|--------------|---------------------------------------------|
| 2 BEDROOM    | TYPE 2A(T)                                  |
| UNIT NO.     | 212                                         |
|              |                                             |
| SUITE AREA   | 108.2 m <sup>2</sup> / 1164 ft <sup>2</sup> |
| TERRACE AREA | 42.9 m² / 462 ft²                           |
| TOTAL AREA   | 151.1 m² / 1626 ft²                         |





















| BUILDING     | MALL RESIDENCE TWO                         |
|--------------|--------------------------------------------|
| 2 BEDROOM    | TYPE 2B-1(T)                               |
| UNIT NO.     | 211                                        |
|