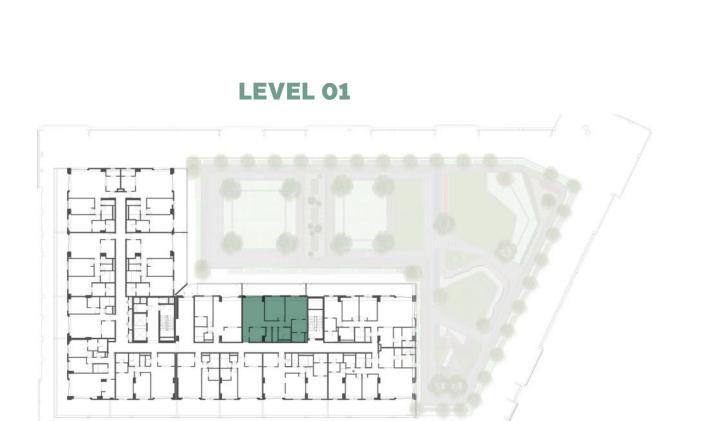

sup> / 1164 ft <sup>2</sup> |
| TERRACE AREA | 42.9 m² / 462 ft²                           |
| TOTAL AREA   | 151.1 m² / 1626 ft²                         |





















| BUILDING     | MALL RESIDENCE TWO                         |
|--------------|--------------------------------------------|
| 2 BEDROOM    | TYPE 2B-1(T)                               |
| UNIT NO.     | 211                                        |
|              |                                            |
| SUITE AREA   | 107.4m <sup>2</sup> / 1156 ft <sup>2</sup> |
|              |                                            |
| TERRACE AREA | 28.4 m <sup>2</sup> / 306 ft <sup>2</sup>  |
|              |                                            |
| TOTAL AREA   | 135.8 m² / 1462 ft²                        |













| BUILDING     | MALL RESIDENCE TWO                          |
|--------------|---------------------------------------------|
| 2 BEDROOM    | TYPE 2C(T)                                  |
| UNIT NO.     | 207                                         |
|              | •••••                                       |
| SUITE AREA   | 100.2 m <sup>2</sup> / 1079 ft <sup>2</sup> |
| TERRACE AREA | 39.8 m² / 428 ft²                           |
| TOTAL AREA   | 140 m² / 1507 ft²                           |





















| BUILDING     | MALL RESIDENCE TWO  |
|--------------|---------------------|
| 2 BEDROOM    | TYPE 2D(T)          |
| UNIT NO.     | 206                 |
|              |                     |
| SUITE AREA   | 99.4 m² / 1070 ft²  |
| TERRACE AREA | 71.4m² / 768 f