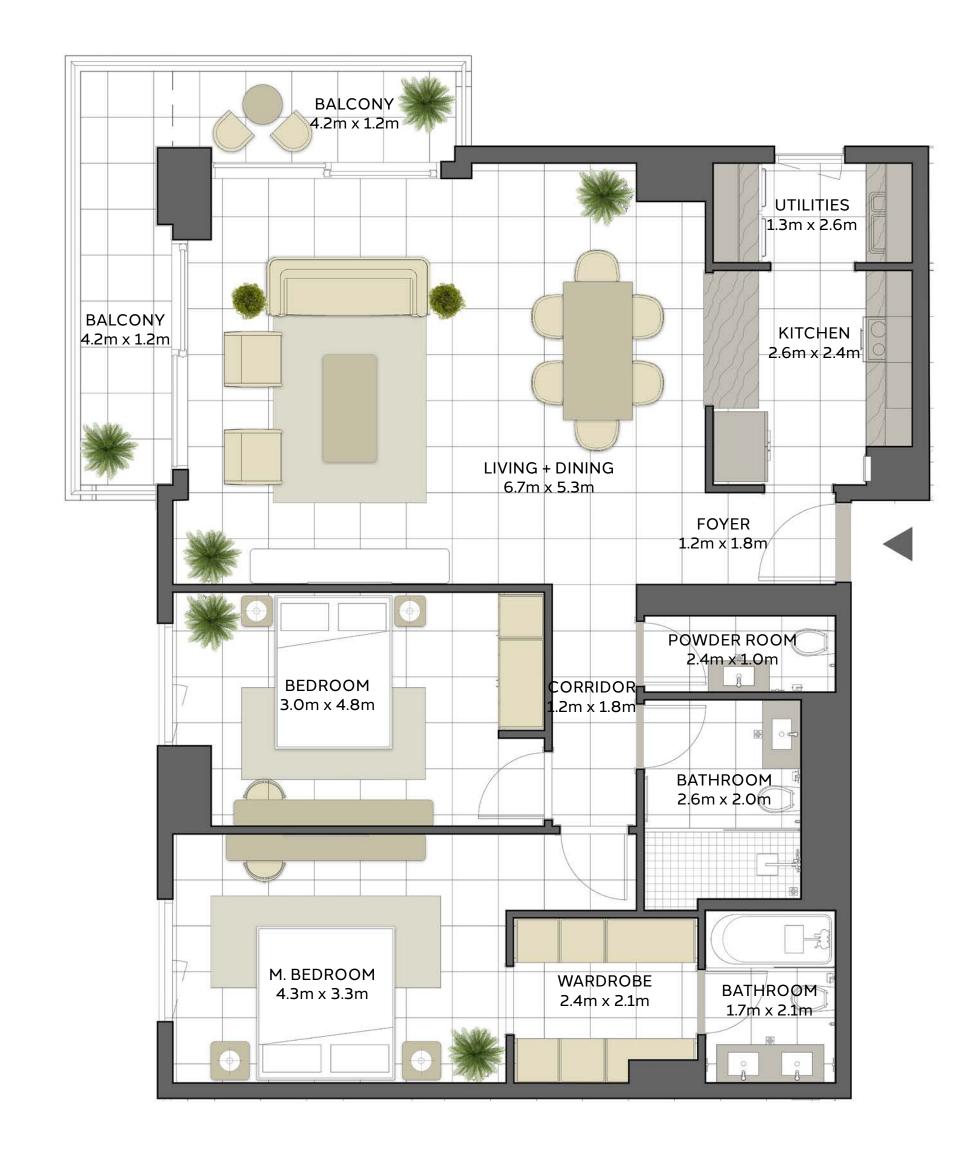

| BUILDING     | MALL RESIDENCE TWO  |
|--------------|---------------------|
| 2 BEDROOM    | TYPE 2D(T)          |
| UNIT NO.     | 206                 |
|              |                     |
| SUITE AREA   | 99.4 m² / 1070 ft²  |
| TERRACE AREA | 71.4m² / 768 ft²    |
| TOTAL AREA   | 170.8 m² / 1838 ft² |