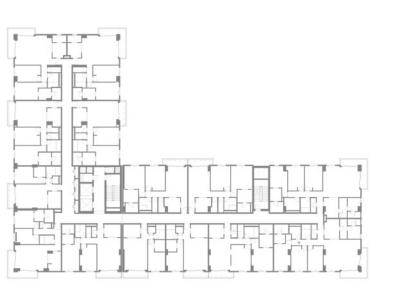

| BUILDING     | MALL RESIDENCE TWO                       |
|--------------|------------------------------------------|
| 1 BEDROOM    | TYPE 1A-1(T)                             |
| UNIT NO.     | 205                                      |
| SUITE AREA   | 71.1 m <sup>2</sup> / 766ft <sup>2</sup> |
| TERRACE AREA | 21.2 m² / 228 ft²                        |
| TOTAL AREA   | 92.3 m² / 994 ft²                        |













| BUILDING     | MALL RESIDENCE TWO |
|--------------|--------------------|
| 1 BEDROOM    | TYPE 1A-2(T)       |
| UNIT NO.     | 208                |
|              |                    |
| SUITE AREA   | 72.1 m² / 775 ft²  |
| TERRACE AREA | 28.8 m² / 309 ft²  |
| TOTAL AREA   | 100.9 m² / 1084ft² |







**LEVEL 02-06** 



LEVEL 07







05





| BUILDING     | MALL RESIDENCE TWO                        |
|--------------|-------------------------------------------|
| 1 BEDROOM    | TYPE 1A-3(T)                              |
| UNIT NO.     | 210                                       |
|              |                                           |
| SUITE AREA   | 71.1 m <sup>2</sup> / 765 ft <sup>2</sup> |
| TERRACE AREA | 28.4 m² / 306                             |
| TOTAL AREA   | 99.5 m² / 1071 ft²                        |











LEVEL 07













| BUILDING     | MALL RESIDENCE TWO                        |
|--------------|-------------------------------------------|
| 1 BEDROOM    | TYPE 1B(T)                                |
| UNIT NO.     | 209                                       |
|