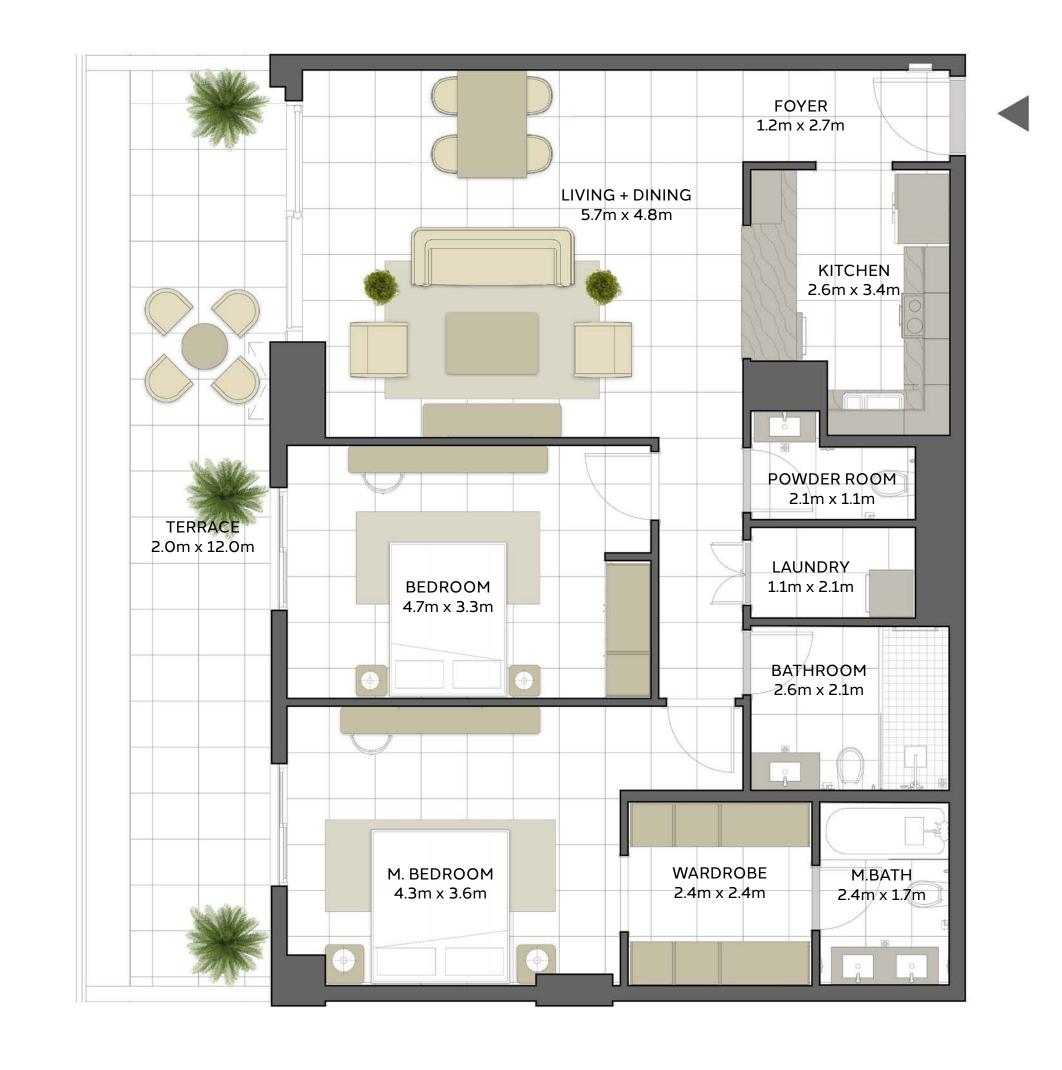

| BUILDING     | MALL RESIDENCE TWO  |
|--------------|---------------------|
| 2 BEDROOM    | TYPE 2D(T)          |
| UNIT NO.     | 206                 |
|              |                     |
| SUITE AREA   | 99.4 m² / 1070 ft²  |
| TERRACE AREA | 71.4m² / 768 ft²    |
| TOTAL AREA   | 170.8 m² / 1838 ft² |