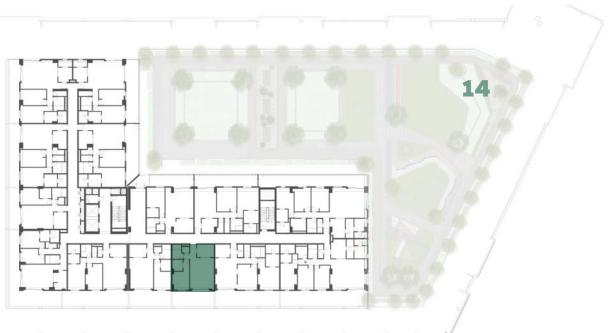

-----|--------------------|
| 1 BEDROOM    | TYPE 1A-2(T)       |
| UNIT NO.     | 208                |
|              |                    |
| SUITE AREA   | 72.1 m² / 775 ft²  |
| TERRACE AREA | 28.8 m² / 309 ft²  |
| TOTAL AREA   | 100.9 m² / 1084ft² |







**LEVEL 02-06** 



LEVEL 07







05





| BUILDING     | MALL RESIDENCE TWO                        |
|--------------|-------------------------------------------|
| 1 BEDROOM    | TYPE 1A-3(T)                              |
| UNIT NO.     | 210                                       |
|              |                                           |
| SUITE AREA   | 71.1 m <sup>2</sup> / 765 ft <sup>2</sup> |
| TERRACE AREA | 28.4 m² / 306                             |
| TOTAL AREA   | 99.5 m² / 1071 ft²                        |











LEVEL 07













| BUILDING     | MALL RESIDENCE TWO                        |
|--------------|-------------------------------------------|
| 1 BEDROOM    | TYPE 1B(T)                                |
| UNIT NO.     | 209                                       |
|              |                                           |
| SUITE AREA   | 80.2 m <sup>2</sup> / 863 ft <sup>2</sup> |
| TERRACE AREA | 21.6 m² / 232 ft²                         |
| TOTAL AREA   | 101.8 m² / 1095 ft²                       |

















| BUILDING     | MALL RESIDENCE TWO                          |
|--------------|---------------------------------------------|
| 2 BEDROOM    | TYPE 2A(T)                                  |
| UNIT NO.     | 212                                         |
|