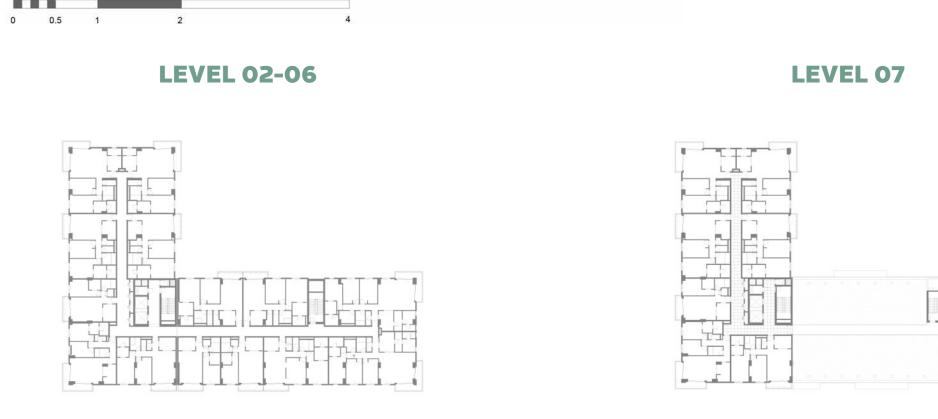

**LEVEL 02-06** 

LEVEL 07

05

| BUILDING     | MALL RESIDENCE TWO                        |
|--------------|-------------------------------------------|
| 1 BEDROOM    | TYPE 1A-3(T)                              |
| UNIT NO.     | 210                                       |
|              |                                           |
| SUITE AREA   | 71.1 m <sup>2</sup> / 765 ft <sup>2</sup> |
| TERRACE AREA | 28.4 m² / 306                             |
| TOTAL AREA   | 99.5 m² / 1071 ft²                        |

**LEVEL 02-06** 

**LEVEL 07** 