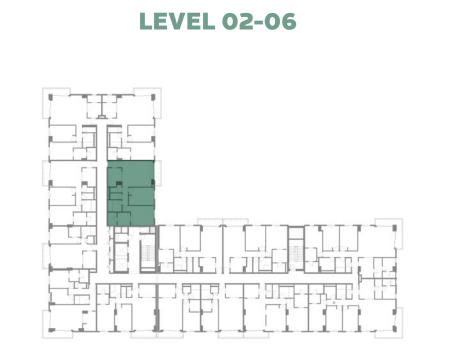

**LEVEL 02-06** 

LEVEL 07

05

| BUILDING     | MALL RESIDENCE TWO                        |
|--------------|-------------------------------------------|
| 1 BEDROOM    | TYPE 1A-3(T)                              |
| UNIT NO.     | 210                                       |
|              |                                           |
| SUITE AREA   | 71.1 m <sup>2</sup> / 765 ft <sup>2</sup> |
| TERRACE AREA | 28.4 m² / 306                             |
| TOTAL AREA   | 99.5 m² / 1071 ft²                        |

**LEVEL 02-06** 

**LEVEL 07** 