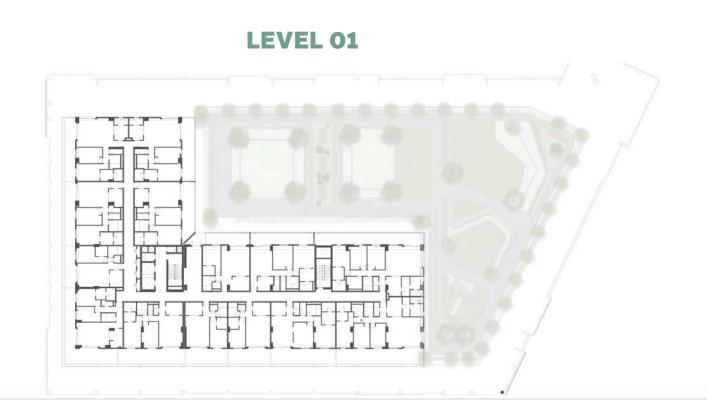

|
| BALCONY AREA | 6.4 m <sup>2</sup> / 69 ft <sup>2</sup>   |
| TOTAL AREA   | 78.5 m² / 844 ft²                         |



# LEVEL O1





**LEVEL 07** 







# Disclaimer:



| BUILDING     | MALL RESIDENCE TWO                      |
|--------------|-----------------------------------------|
| 1 BEDROOM    | TYPE 1A-3                               |
| UNIT NO.     | 310,410,510,610,710                     |
|              |                                         |
| SUITE AREA   | 71.1 m² / 765 ft²                       |
|              |                                         |
| BALCONY AREA | 6.4 m <sup>2</sup> / 69 ft <sup>2</sup> |
|              |                                         |
| TOTAL AREA   | 77.5 m² /834 ft²                        |



















| BUILDING     | MALL RESIDENCE TWO                          |
|--------------|---------------------------------------------|
| 2 BEDROOM    | TYPE 2A                                     |
| UNIT NO.     | 312,412,512,612,712                         |
| SUITE AREA   | 108.2 m <sup>2</sup> / 1164 ft <sup>2</sup> |
| BALCONY AREA | 6.4 m <sup>2</sup> / 69 ft <sup>2</sup>     |
| TOTAL AREA   | 114.6 m² / 1233 ft²                         |

















| BUILDING     | MALL RESIDENCE TWO                      |
|--------------|-----------------------------------------|
| 2 BEDROOM    | TYPE 2B-1                               |
| UNIT NO.     | 311,411,511,611,711                     |
|              |                                         |
| SUITE AREA   | 107.4m² / 1156