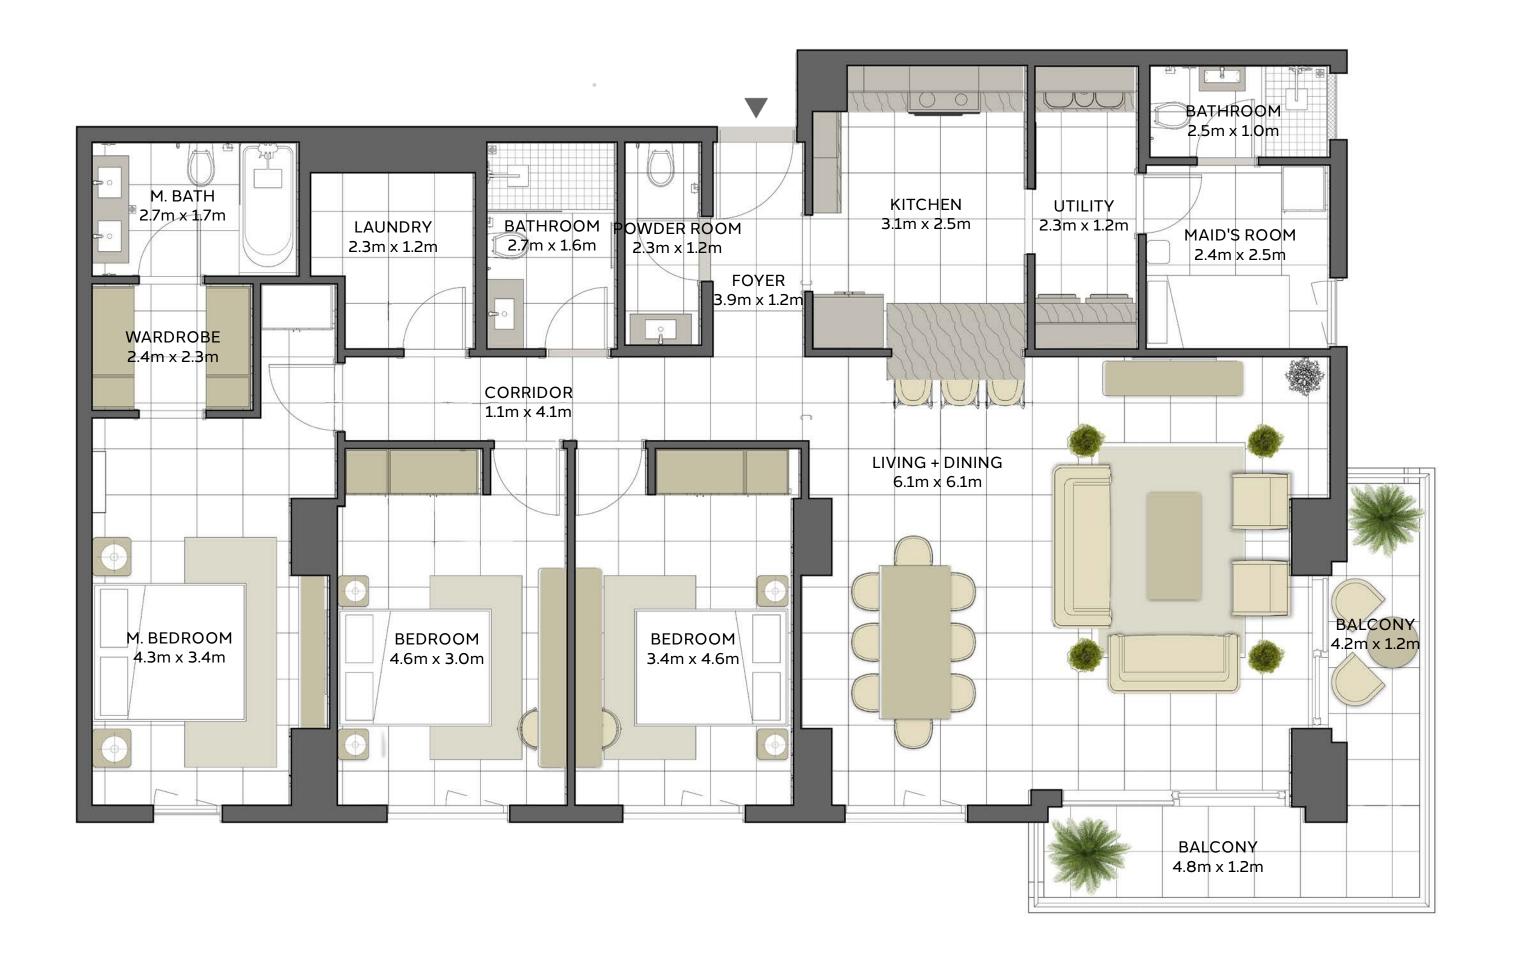

| BUILDING     | MALL RESIDENCE TWO                          |
|--------------|---------------------------------------------|
| 3 BEDROOM    | TYPE 3B                                     |
| UNIT NO.     | 314,414,514,614,714                         |
|              |                                             |
| SUITE AREA   | 152.4 m <sup>2</sup> / 1640 ft <sup>2</sup> |
|              |                                             |
| BALCONY AREA | 13.0 m <sup>2</sup> / 140 ft <sup>2</sup>   |
|              |                                             |
| TOTAL AREA   | 165.4 m² / 1780 ft²                         |