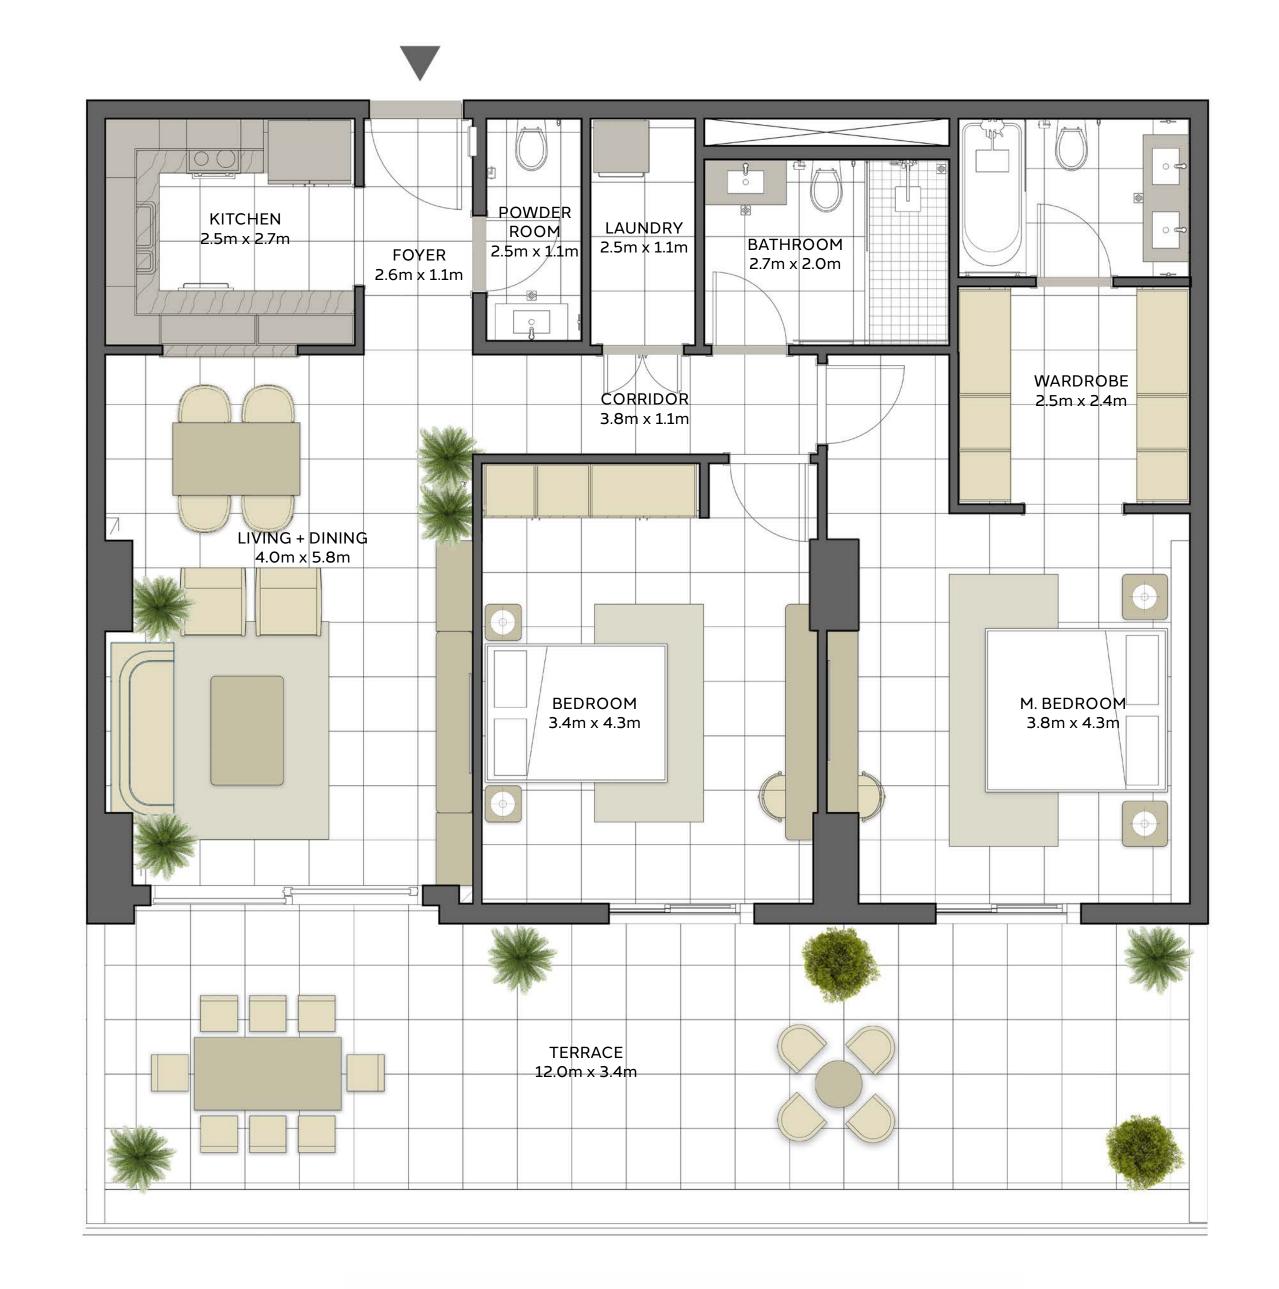

| BUILDING     | MALL RESIDENCE TWO                       |
|--------------|------------------------------------------|
| 1 BEDROOM    | TYPE 1A-1(T)                             |
| UNIT NO.     | 205                                      |
| SUITE AREA   | 71.1 m <sup>2</sup> / 766ft <sup>2</sup> |
| TERRACE AREA | 21.2 m² / 228 ft²                        |
| TOTAL AREA   | 92.3 m² / 994 ft²                        |

| BUILDING     | MALL RESIDENCE TWO |
|--------------|--------------------|
| 1 BEDROOM    | TYPE 1A-2(T)       |
| UNIT NO.     | 208                |
|              |                    |
| SUITE AREA   | 72.1 m² / 775 ft²  |
| TERRACE AREA | 28.8 m² / 309 ft²  |
| TOTAL AREA   | 100.9 m² / 1084ft² |