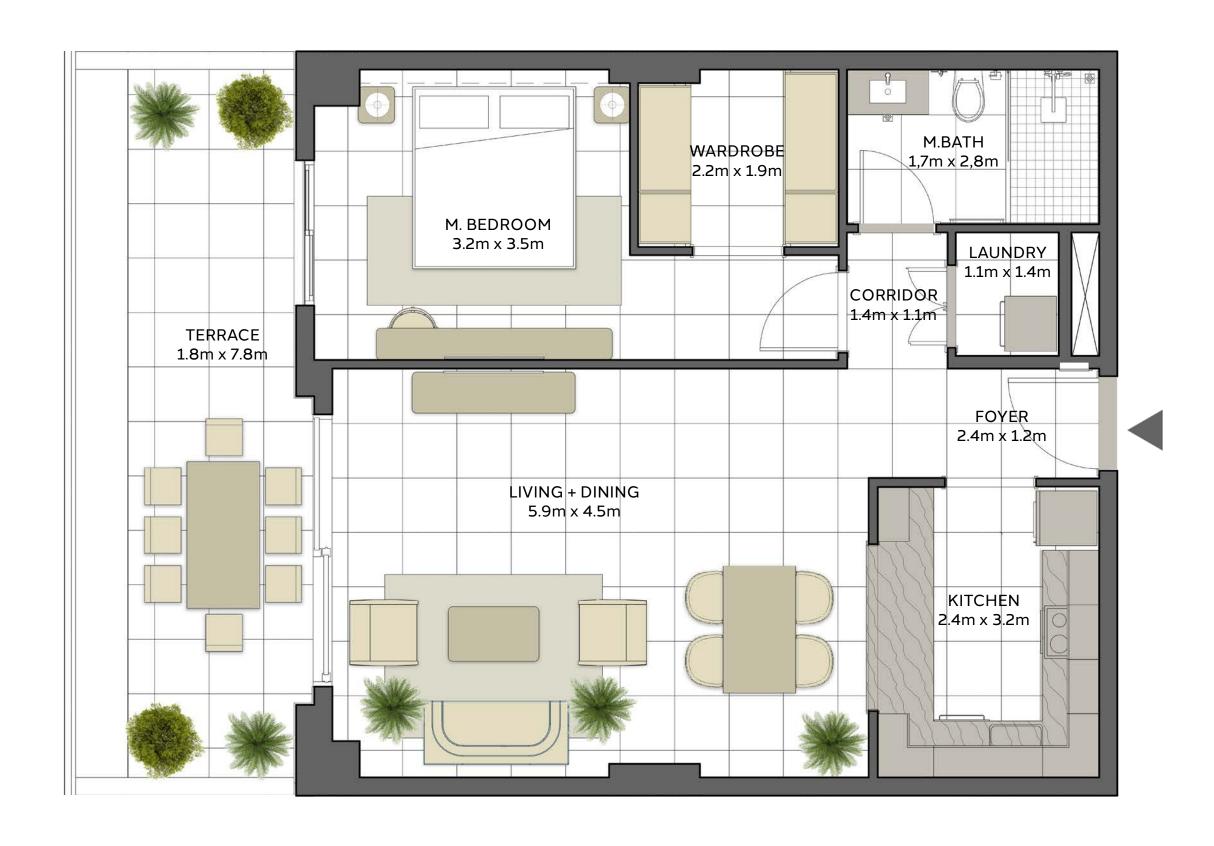

| BUILDING     | MALL RESIDENCE TWO |
|--------------|--------------------|
| 1 BEDROOM    | TYPE 1A-2(T)       |
| UNIT NO.     | 208                |
|              |                    |
| SUITE AREA   | 72.1 m² / 775 ft²  |
| TERRACE AREA | 28.8 m² / 309 ft²  |
| TOTAL AREA   | 100.9 m² / 1084ft² |