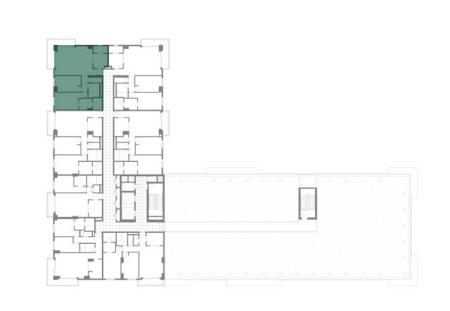

**LEVEL 02-06** 

LEVEL 07

05

| BUILDING     | MALL RESIDENCE TWO                        |
|--------------|-------------------------------------------|
| 1 BEDROOM    | TYPE 1A-3(T)                              |
| UNIT NO.     | 210                                       |
|              |                                           |
| SUITE AREA   | 71.1 m <sup>2</sup> / 765 ft <sup>2</sup> |
| TERRACE AREA | 28.4 m² / 306                             |
| TOTAL AREA   | 99.5 m² / 1071 ft²                        |

**LEVEL 02-06** 

**LEVEL 07** 