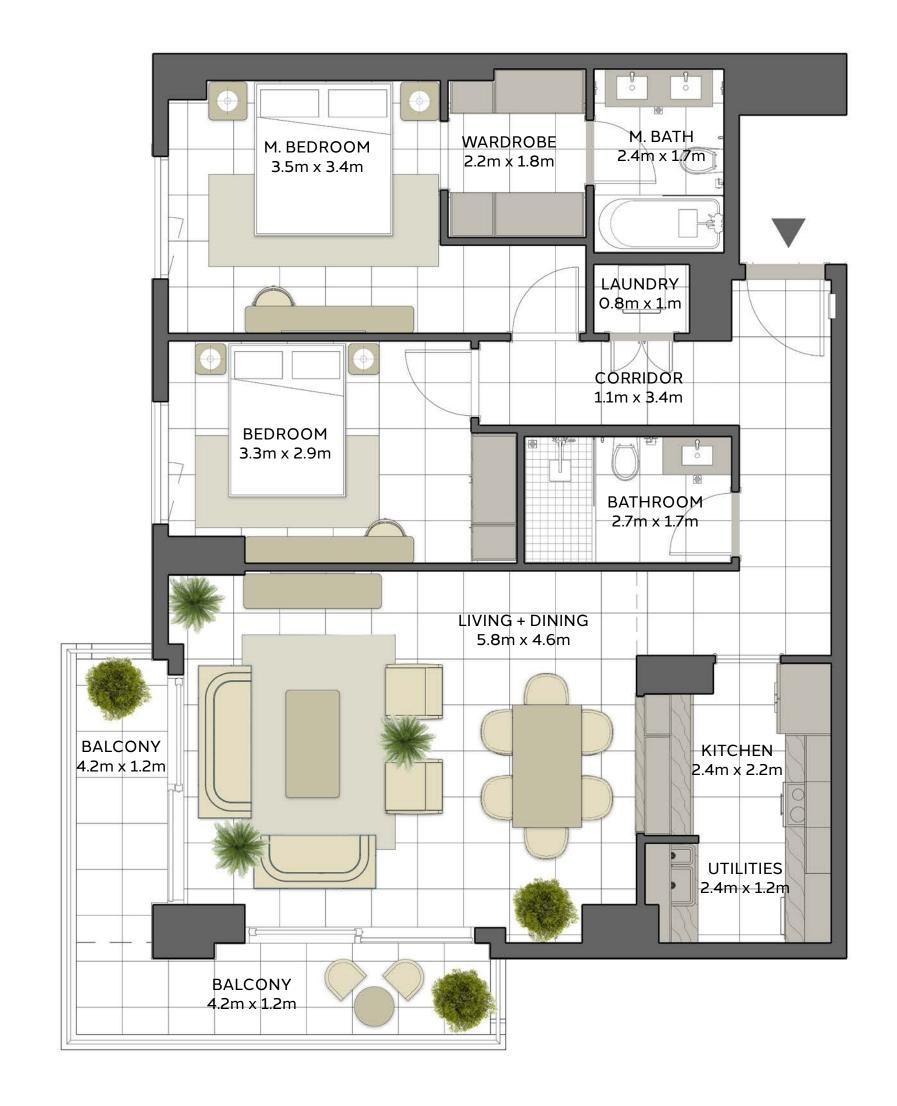

| BUILDING     | MALL RESIDENCE TWO  |
|--------------|---------------------|
| 2 BEDROOM    | TYPE 2D(T)          |
| UNIT NO.     | 206                 |
|              |                     |
| SUITE AREA   | 99.4 m² / 1070 ft²  |
| TERRACE AREA | 71.4m² / 768 ft²    |
| TOTAL AREA   | 170.8 m² / 1838 ft² |