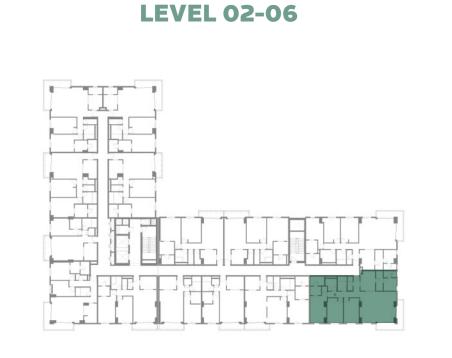

**LEVEL 02-06** 

LEVEL 07

05

| BUILDING     | MALL RESIDENCE TWO                        |
|--------------|-------------------------------------------|
| 1 BEDROOM    | TYPE 1A-3(T)                              |
| UNIT NO.     | 210                                       |
|              |                                           |
| SUITE AREA   | 71.1 m <sup>2</sup> / 765 ft <sup>2</sup> |
| TERRACE AREA | 28.4 m² / 306                             |
| TOTAL AREA   | 99.5 m² / 1071 ft²                        |

**LEVEL 02-06** 

**LEVEL 07** 