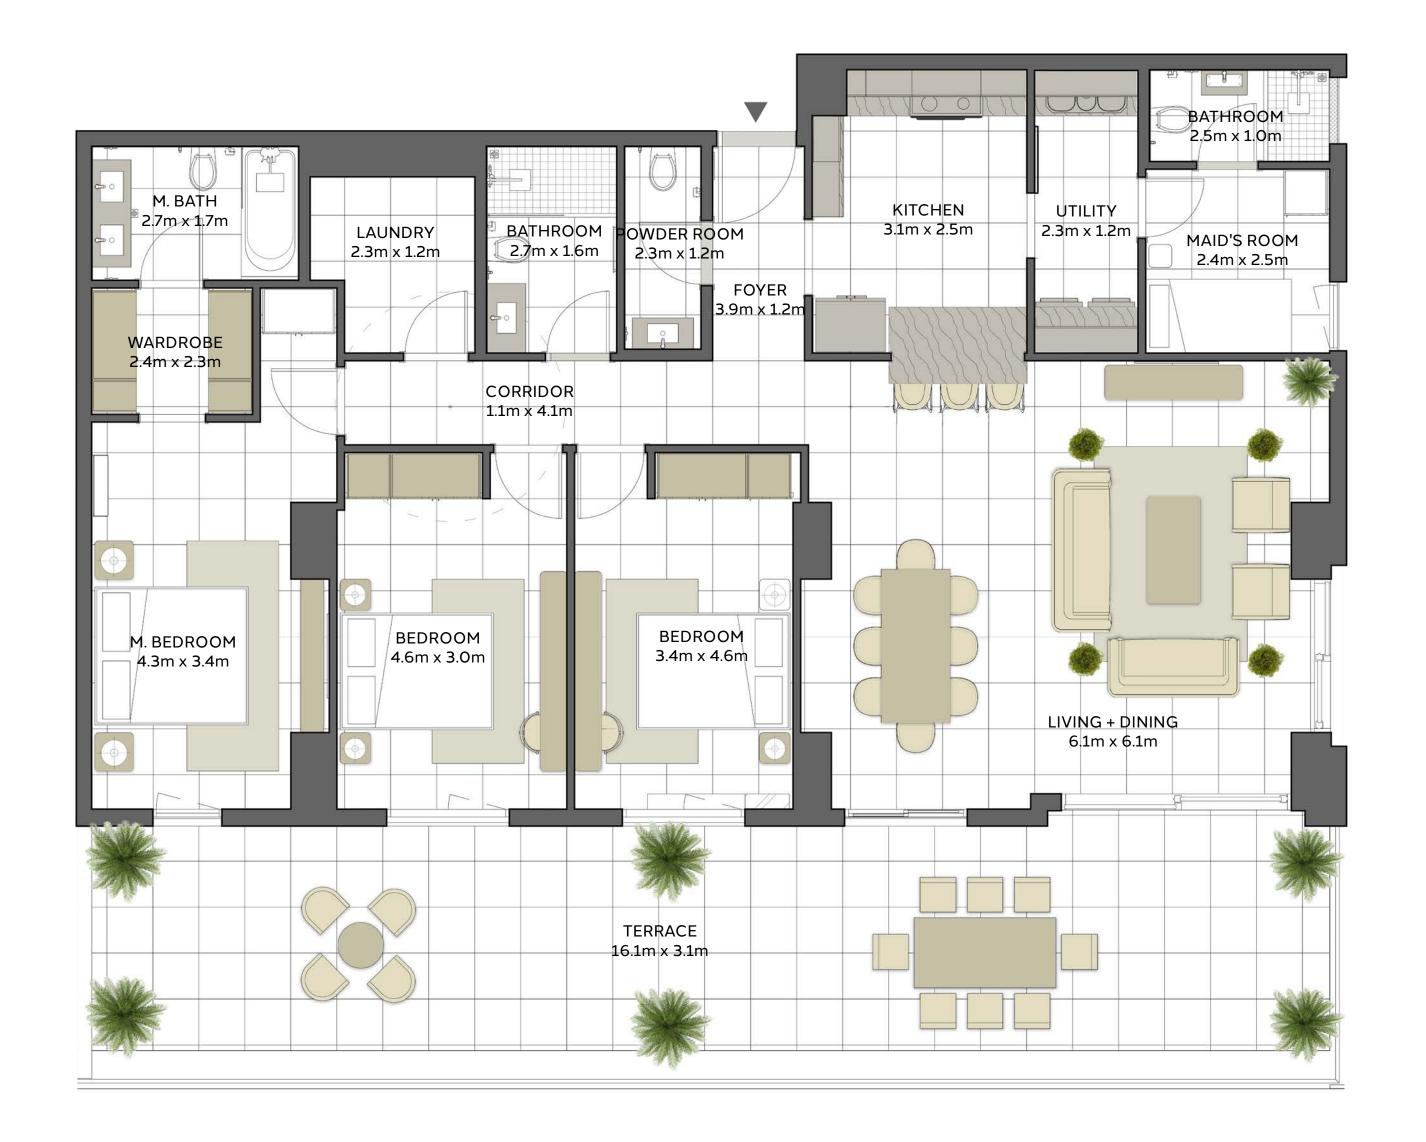

| BUILDING     | MALL RESIDENCE TWO  |
|--------------|---------------------|
| 3 BEDROOM    | TYPE 3B(T)          |
| UNIT NO.     | 214                 |
|              |                     |
| SUITE AREA   | 152.4 m² / 1640 ft² |
| TERRACE AREA | 58.2 m² / 626 ft²   |
| TOTAL AREA   | 210.6 m² / 2266 ft² |

| BUILDING     | MALL RESIDENCE TWO                          |
|--------------|---------------------------------------------|
| 3 BEDROOM    | TYPE 3B                                     |
| UNIT NO.     | 314,414,514,614,714                         |
|              |                                             |
| SUITE AREA   | 152.4 m <sup>2</sup> / 1640 ft <sup>2</sup> |
|              |                                             |
| BALCONY AREA | 13.0 m <sup>2</sup> / 140 ft <sup>2</sup>   |
|              |                                             |
| TOTAL AREA   | 165.4 m² / 1780 ft²                         |