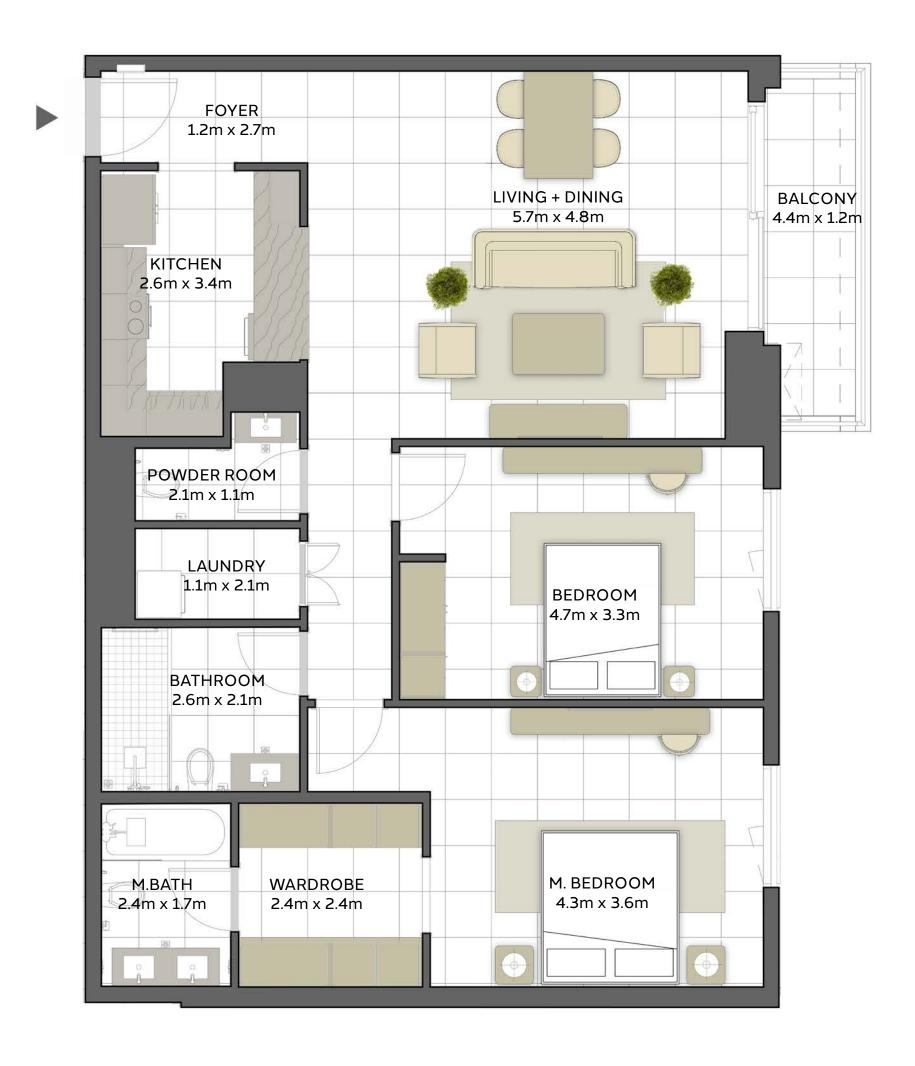

| BUILDING     | MALL RESIDENCE TWO  |
|--------------|---------------------|
| 2 BEDROOM    | TYPE 2D(T)          |
| UNIT NO.     | 206                 |
|              |                     |
| SUITE AREA   | 99.4 m² / 1070 ft²  |
| TERRACE AREA | 71.4m² / 768 ft²    |
| TOTAL AREA   | 170.8 m² / 1838 ft² |