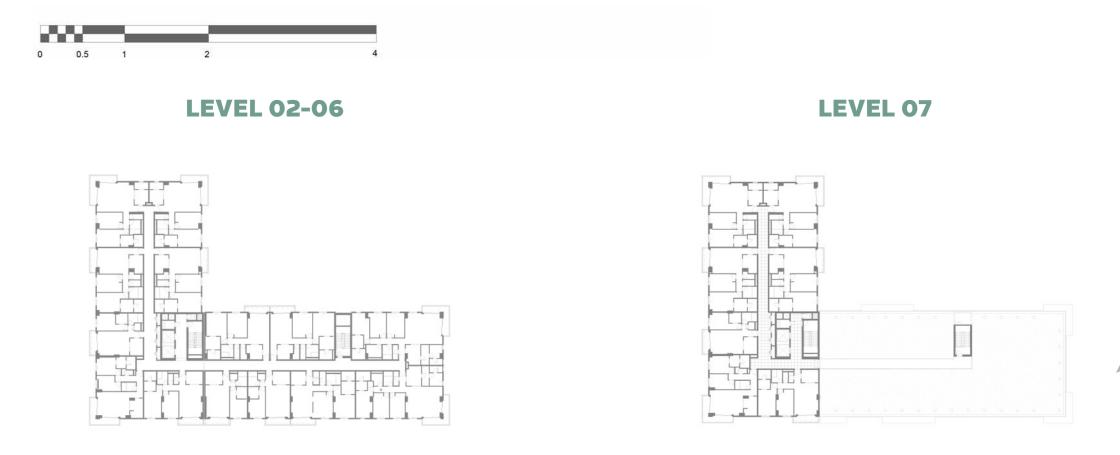

**LEVEL 02-06** 

LEVEL 07

05

| BUILDING     | MALL RESIDENCE TWO                        |
|--------------|-------------------------------------------|
| 1 BEDROOM    | TYPE 1A-3(T)                              |
| UNIT NO.     | 210                                       |
|              |                                           |
| SUITE AREA   | 71.1 m <sup>2</sup> / 765 ft <sup>2</sup> |
| TERRACE AREA | 28.4 m² / 306                             |
| TOTAL AREA   | 99.5 m² / 1071 ft²                        |

**LEVEL 02-06** 

**LEVEL 07** 