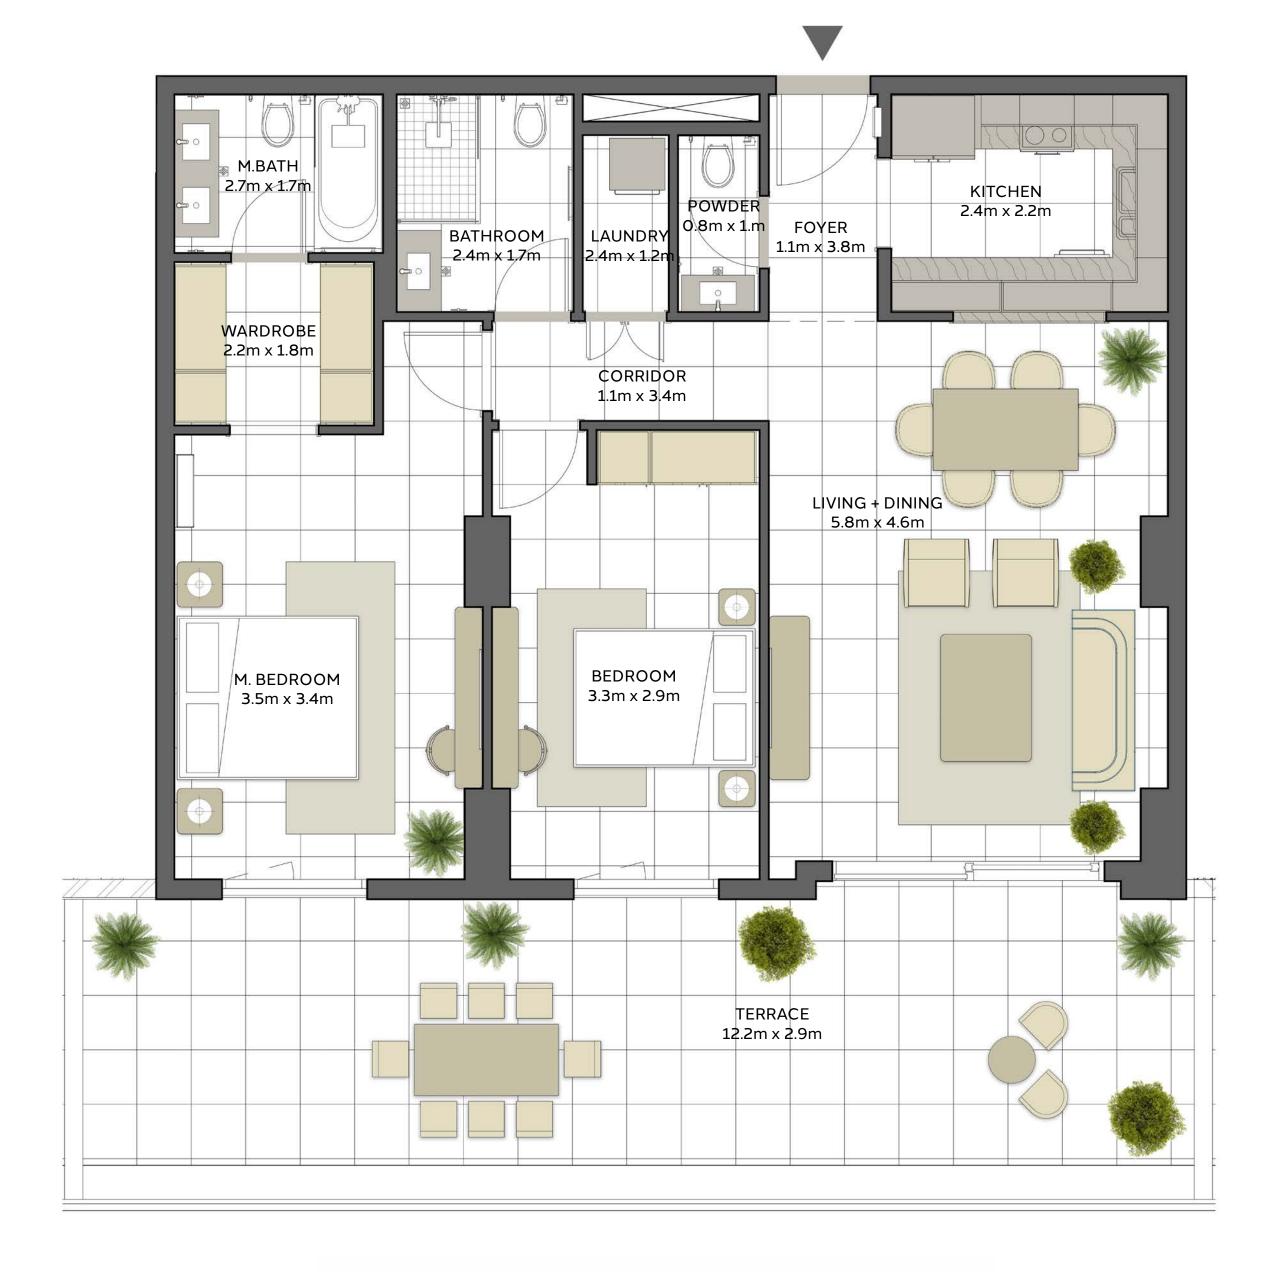

| BUILDING     | MALL RESIDENCE TWO  |
|--------------|---------------------|
| 2 BEDROOM    | TYPE 2D(T)          |
| UNIT NO.     | 206                 |
|              |                     |
| SUITE AREA   | 99.4 m² / 1070 ft²  |
| TERRACE AREA | 71.4m² / 768 ft²    |
| TOTAL AREA   | 170.8 m² / 1838 ft² |