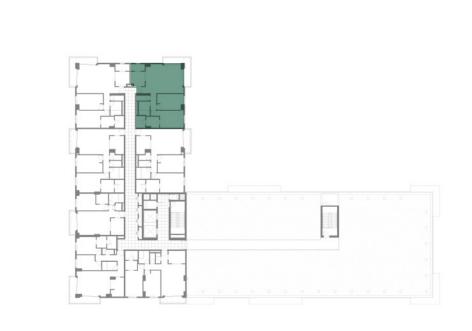

**LEVEL 02-06** 

LEVEL 07

05

| BUILDING     | MALL RESIDENCE TWO                        |
|--------------|-------------------------------------------|
| 1 BEDROOM    | TYPE 1A-3(T)                              |
| UNIT NO.     | 210                                       |
|              |                                           |
| SUITE AREA   | 71.1 m <sup>2</sup> / 765 ft <sup>2</sup> |
| TERRACE AREA | 28.4 m² / 306                             |
| TOTAL AREA   | 99.5 m² / 1071 ft²                        |

**LEVEL 02-06** 

**LEVEL 07** 