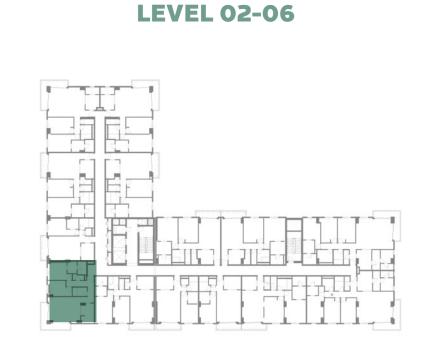

**LEVEL 02-06** 

LEVEL 07

05

| BUILDING     | MALL RESIDENCE TWO                        |
|--------------|-------------------------------------------|
| 1 BEDROOM    | TYPE 1A-3(T)                              |
| UNIT NO.     | 210                                       |
|              |                                           |
| SUITE AREA   | 71.1 m <sup>2</sup> / 765 ft <sup>2</sup> |
| TERRACE AREA | 28.4 m² / 306                             |
| TOTAL AREA   | 99.5 m² / 1071 ft²                        |

**LEVEL 02-06** 

**LEVEL 07** 