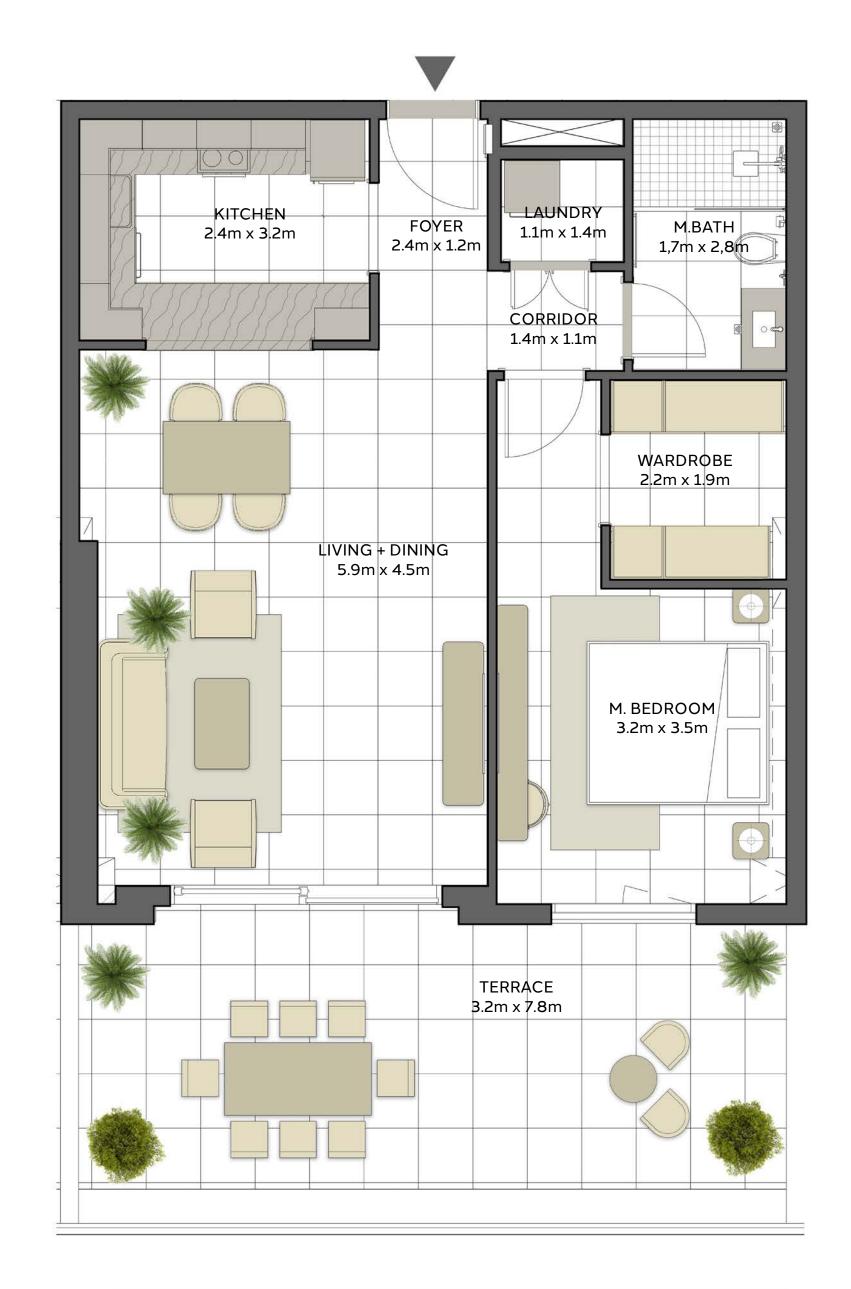

LEVEL 07

| BUILDING     | MALL RESIDENCE TWO                        |
|--------------|-------------------------------------------|
| 1 BEDROOM    | TYPE 1B(T)                                |
| UNIT NO.     | 209                                       |
|              |                                           |
| SUITE AREA   | 80.2 m <sup>2</sup> / 863 ft <sup>2</sup> |
| TERRACE AREA | 21.6 m² / 232 ft²                         |
| TOTAL AREA   | 101.8 m² / 1095 ft²                       |