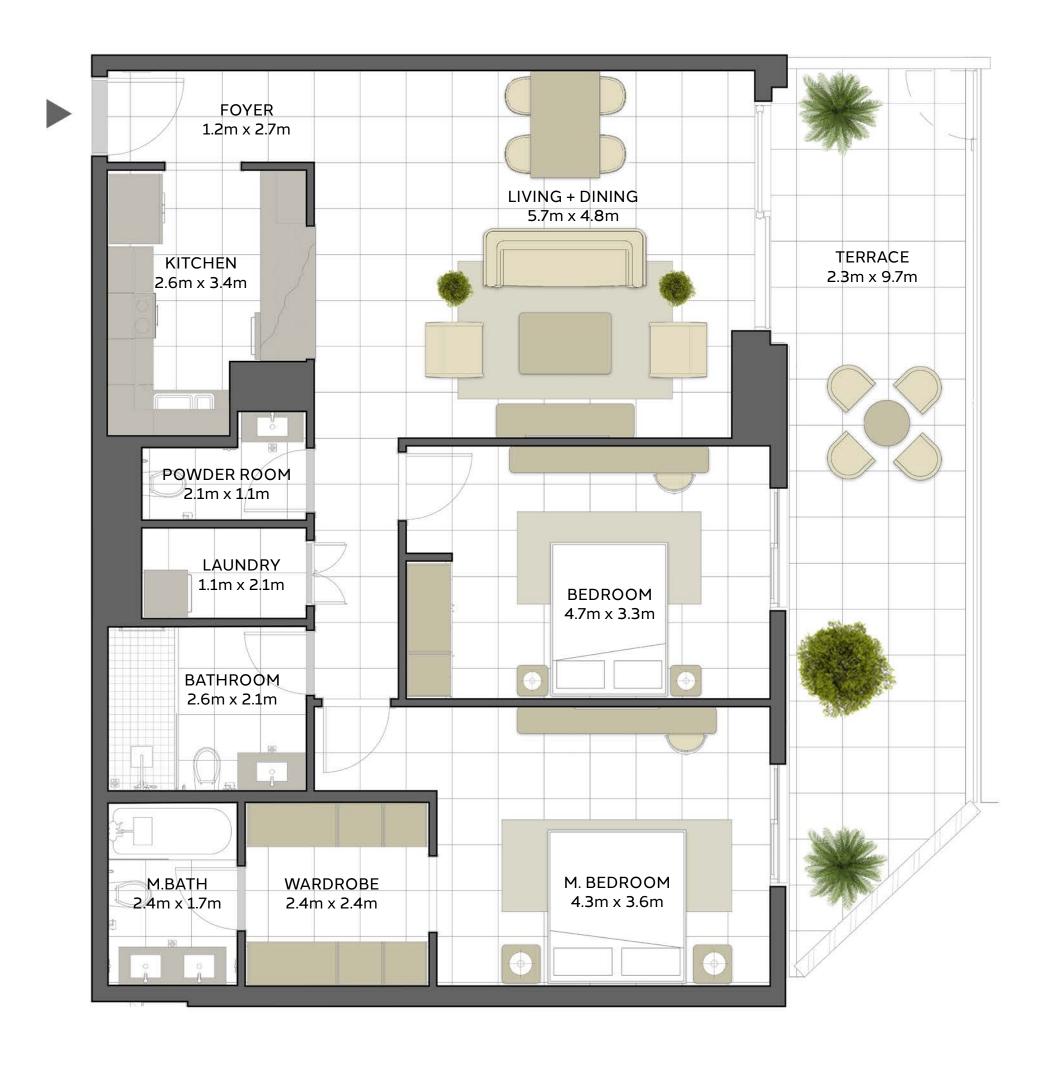

| BUILDING     | MALL RESIDENCE TWO  |
|--------------|---------------------|
| 2 BEDROOM    | TYPE 2D(T)          |
| UNIT NO.     | 206                 |
|              |                     |
| SUITE AREA   | 99.4 m² / 1070 ft²  |
| TERRACE AREA | 71.4m² / 768 ft²    |
| TOTAL AREA   | 170.8 m² / 1838 ft² |