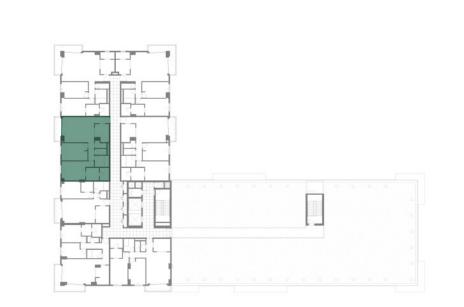

**LEVEL 02-06** 

LEVEL 07

05

| BUILDING     | MALL RESIDENCE TWO                        |
|--------------|-------------------------------------------|
| 1 BEDROOM    | TYPE 1A-3(T)                              |
| UNIT NO.     | 210                                       |
|              |                                           |
| SUITE AREA   | 71.1 m <sup>2</sup> / 765 ft <sup>2</sup> |
| TERRACE AREA | 28.4 m² / 306                             |
| TOTAL AREA   | 99.5 m² / 1071 ft²                        |

**LEVEL 02-06** 

**LEVEL 07** 