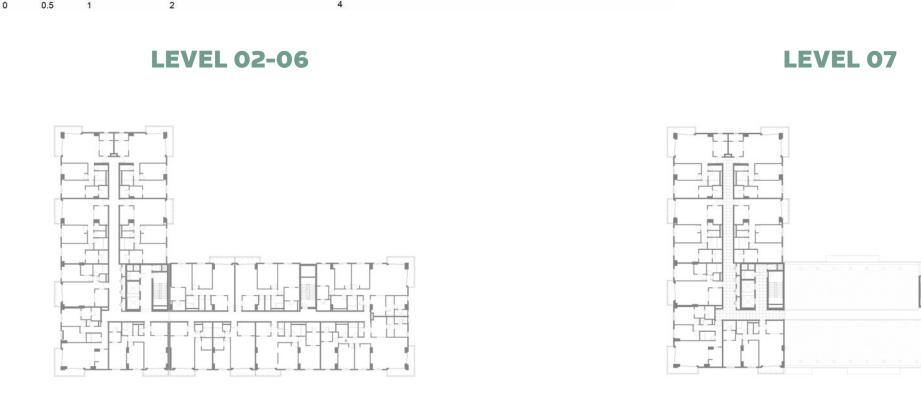

**LEVEL 02-06** 

LEVEL 07

05

| BUILDING     | MALL RESIDENCE TWO                        |
|--------------|-------------------------------------------|
| 1 BEDROOM    | TYPE 1A-3(T)                              |
| UNIT NO.     | 210                                       |
|              |                                           |
| SUITE AREA   | 71.1 m <sup>2</sup> / 765 ft <sup>2</sup> |
| TERRACE AREA | 28.4 m² / 306                             |
| TOTAL AREA   | 99.5 m² / 1071 ft²                        |

**LEVEL 02-06** 

**LEVEL 07** 