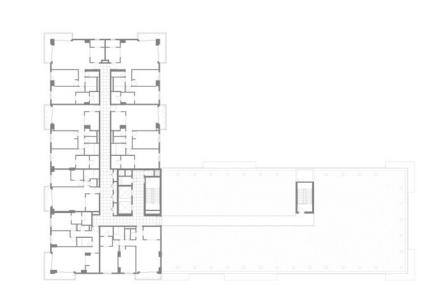

| BUILDING     | MALL RESIDENCE TWO                       |
|--------------|------------------------------------------|
| 1 BEDROOM    | TYPE 1A-1(T)                             |
| UNIT NO.     | 205                                      |
| SUITE AREA   | 71.1 m <sup>2</sup> / 766ft <sup>2</sup> |
| TERRACE AREA | 21.2 m² / 228 ft²                        |
| TOTAL AREA   | 92.3 m² / 994 ft²                        |













| BUILDING     | MALL RESIDENCE TWO |
|--------------|--------------------|
| 1 BEDROOM    | TYPE 1A-2(T)       |
| UNIT NO.     | 208                |
|              |                    |
| SUITE AREA   | 72.1 m² / 775 ft²  |
| TERRACE AREA | 28.8 m² / 309 ft²  |
| TOTAL AREA   | 100.9 m² / 1084ft² |







**LEVEL 02-06** 



LEVEL 07







05





| BUILDING     | MALL RESIDENCE TWO                        |
|--------------|-------------------------------------------|
| 1 BEDROOM    | TYPE 1A-3(T)                              |
| UNIT NO.     | 210                                       |
|              |                                           |
| SUITE AREA   | 71.1 m <sup>2</sup> / 765 ft <sup>2</sup> |
| TERRACE AREA | 28.4 m² / 306                             |
| TOTAL AREA   | 99.5 m² / 1071 ft²                        |











LEVEL 07













| BUILDING     | MALL RESIDENCE TWO                        |
|--------------|-------------------------------------------|
| 1 BEDROOM    | TYPE 1B(T)                                |
| UNIT NO.     | 209                                       |
|              |