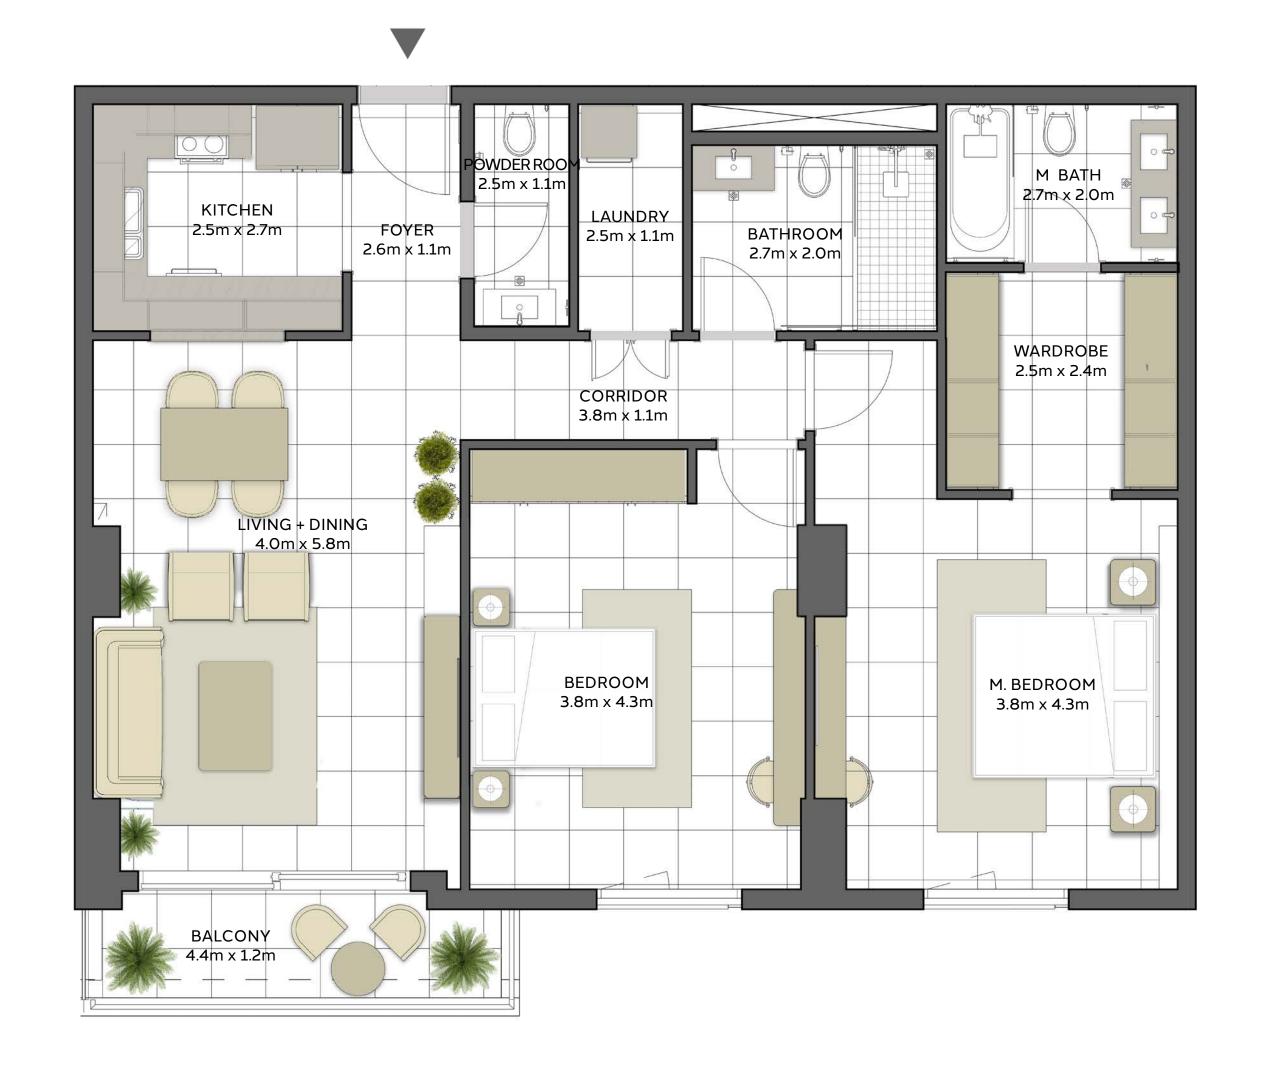

| BUILDING     | MALL RESIDENCE TWO          |
|--------------|-----------------------------|
| 2 BEDROOM    | TYPE 2D                     |
| UNIT NO.     | 306,406,506,606,706,<br>806 |
| SUITE AREA   | 99.4 m² / 1070 ft²          |
| BALCONY AREA | 13.2 m² / 142 ft²           |
| TOTAL AREA   | 112.6 m² / 1212 ft²         |