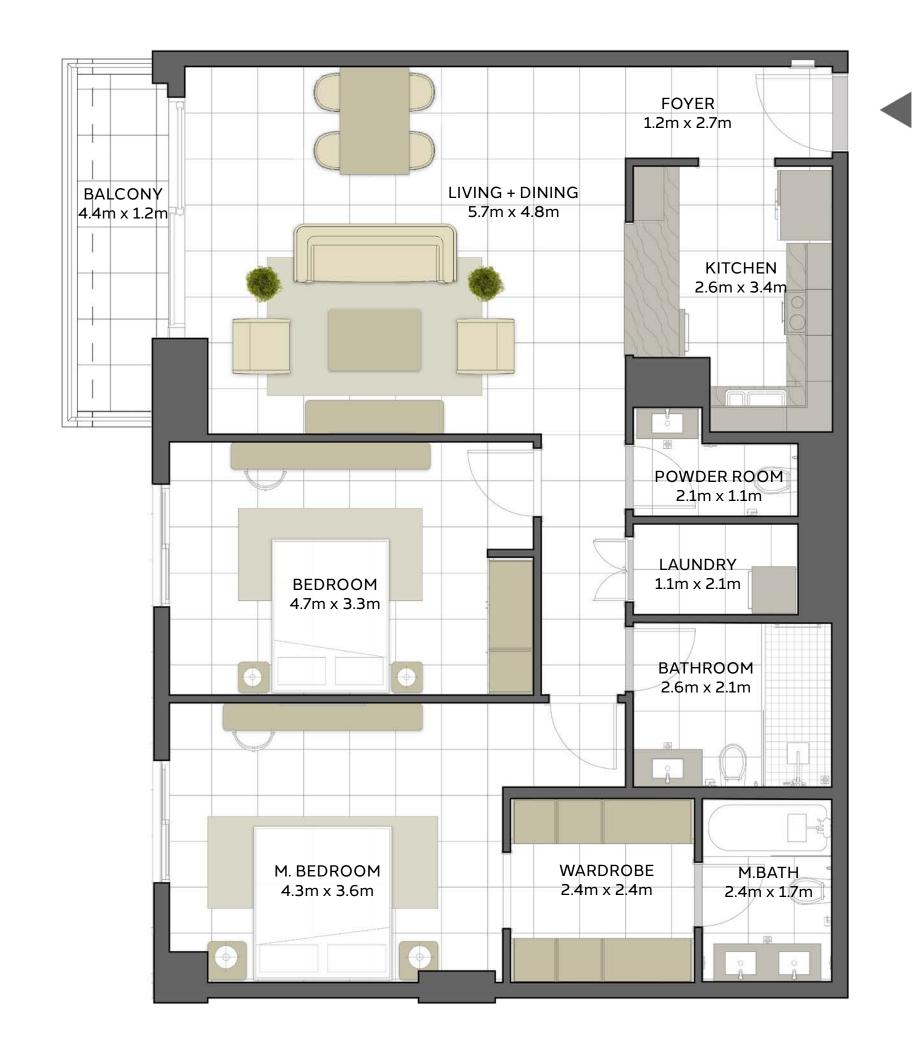

| BUILDING     | MALL RESIDENCE TWO  |
|--------------|---------------------|
| 2 BEDROOM    | TYPE 2D(T)          |
| UNIT NO.     | 206                 |
|              |                     |
| SUITE AREA   | 99.4 m² / 1070 ft²  |
| TERRACE AREA | 71.4m² / 768 ft²    |
| TOTAL AREA   | 170.8 m² / 1838 ft² |