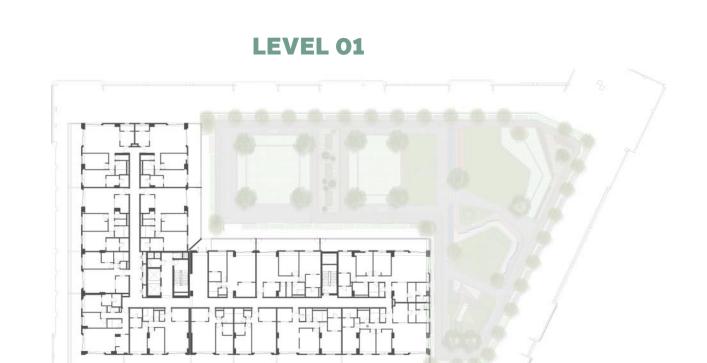

| BUILDING     | MALL RESIDENCE TWO                        |
|--------------|-------------------------------------------|
| 2 BEDROOM    | TYPE 2E-2                                 |
| UNIT NO.     | 301,401,501,601,701,801                   |
| SUITE AREA   | 112.6 m² / 1212 ft²                       |
| BALCONY AREA | 13.2 m <sup>2</sup> / 142 ft <sup>2</sup> |
| TOTAL AREA   | 125.8m² / 1354 ft²                        |















# Disclaimer:



| BUILDING     | MALL RESIDENCE TWO          |
|--------------|-----------------------------|
| 2 BEDROOM    | TYPE 2F-1                   |
| UNIT NO.     | 304,404,504,604,704,<br>804 |
| SUITE AREA   | 108.3 m² / 1165 ft²         |
| BALCONY AREA | 6.4 m² / 69ft²              |
| TOTAL AREA   | 114.7m² / 1234 ft²          |













01

# Disclaimer:







| BUILDING     | MALL RESIDENCE TWO                          |
|--------------|---------------------------------------------|
| 2 BEDROOM    | TYPE 2F-2                                   |
| UNIT NO.     | 303,403,503,603,703,<br>803                 |
| SUITE AREA   | 107.6 m <sup>2</sup> / 1157 ft <sup>2</sup> |
| BALCONY AREA | 6.4 m² / 69 ft²                             |
| TOTAL AREA   | 114m² / 1226 ft²                            |















| BUILDING     | MALL RESIDENCE TWO                          |
|--------------|---------------------------------------------|
| 3 BEDROOM    | TYPE 3B                                     |
| UNIT NO.     | 314,414,514,614,714                         |
|              |