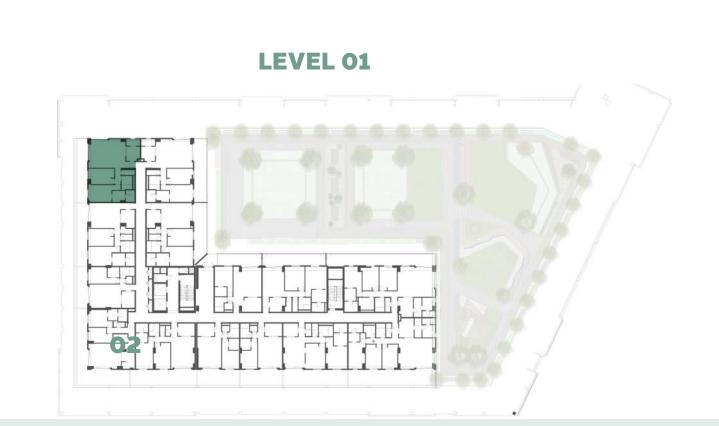

TERRACE AREA | 39.8 m² / 428 ft²                           |
| TOTAL AREA   | 140 m² / 1507 ft²                           |





















| BUILDING     | MALL RESIDENCE TWO  |
|--------------|---------------------|
| 2 BEDROOM    | TYPE 2D(T)          |
| UNIT NO.     | 206                 |
|              |                     |
| SUITE AREA   | 99.4 m² / 1070 ft²  |
| TERRACE AREA | 71.4m² / 768 ft²    |
| TOTAL AREA   | 170.8 m² / 1838 ft² |









**LEVEL 02-06** 



**LEVEL 07** 



# Disclaimer:







| BUILDING     | MALL RESIDENCE TWO  |
|--------------|---------------------|
| 2 BEDROOM    | TYPE 2E-1(T)        |
| UNIT NO.     | 202                 |
| SUITE AREA   | 112.6m² / 1212 ft²  |
| TERRACE AREA | 32.5 m² / 350 ft²   |
| TOTAL AREA   | 145.1 m² / 1562 ft² |



















| BUILDING     | MALL RESIDENCE TWO                          |
|--------------|---------------------------------------------|
| 2 BEDROOM    | TYPE 2E-2(T)                                |
| UNIT NO.     | 201                                         |
|              |                                             |
| SUITE AREA   | 112.6 m <sup>2</sup> / 1212 ft <sup>2</sup> |
|              |                                             |
| TERRACE AREA | 32.5 m <sup>2</sup> / 350 ft <sup>2</sup>   |
|              |                                             |
| TOTAL AREA   | 145.1 m <sup>2</sup> / 1562 ft <sup>2</sup> |











| BUILDING     | MALL RESIDENCE TWO                         |
|--------------|--------------------------------------------|
| 2 BEDROOM    | TY