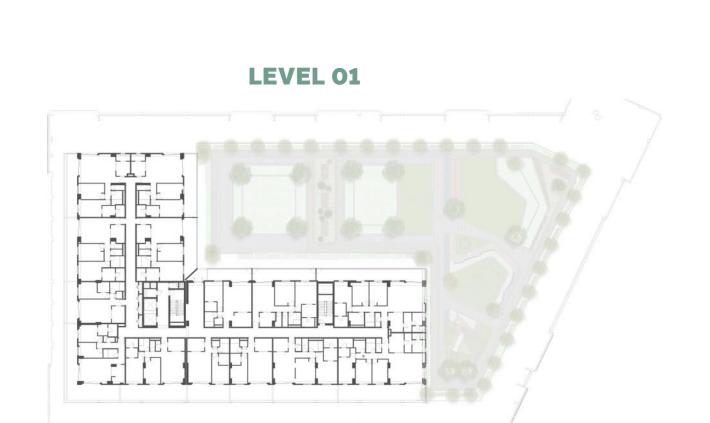

|                                         |
| BALCONY AREA | 6.4 m <sup>2</sup> / 69 ft <sup>2</sup> |
|              |                                         |
| TOTAL AREA   | 113.8 m² / 1225 ft²                     |













| BUILDING     | MALL RESIDENCE TWO                         |
|--------------|--------------------------------------------|
| 2 BEDROOM    | TYPE 2B-2                                  |
| UNIT NO.     | 309,409,509,609,709                        |
|              |                                            |
| SUITE AREA   | 109.2m <sup>2</sup> / 1175 ft <sup>2</sup> |
|              |                                            |
| BALCONY AREA | 6.4 m <sup>2</sup> / 69 ft <sup>2</sup>    |
| TOTAL AREA   | 115.6 m² / 1244 ft²                        |













| BUILDING     | MALL RESIDENCE TWO          |
|--------------|-----------------------------|
| 2 BEDROOM    | TYPE 2C                     |
| UNIT NO.     | 307,407,507,607,707,<br>807 |
| SUITE AREA   | 100.2 m² / 1079 ft²         |
| BALCONY AREA | 6.6 m² / 70 ft²             |
| TOTAL AREA   | 106.8 m² / 1149 ft²         |



















| BUILDING     | MALL RESIDENCE TWO          |
|--------------|-----------------------------|
| 2 BEDROOM    | TYPE 2D                     |
| UNIT NO.     | 306,406,506,606,706,<br>806 |
| SUITE AREA   | 99.4 m² / 1070 ft²          |
| BALCONY AREA | 13.2 m² / 142 ft²           |
| TOTAL AREA   | 112.6 m² / 1212 ft²         |

















| BUILDING     | MALL RESIDENCE TWO                          |
|--------------|-----------------