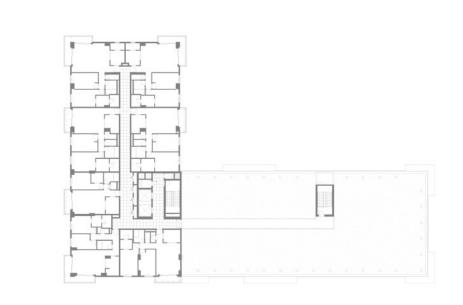

|
|              |                                           |
| SUITE AREA   | 80.2 m <sup>2</sup> / 863 ft <sup>2</sup> |
| TERRACE AREA | 21.6 m² / 232 ft²                         |
| TOTAL AREA   | 101.8 m² / 1095 ft²                       |

















| BUILDING     | MALL RESIDENCE TWO                          |
|--------------|---------------------------------------------|
| 2 BEDROOM    | TYPE 2A(T)                                  |
| UNIT NO.     | 212                                         |
|              |                                             |
| SUITE AREA   | 108.2 m <sup>2</sup> / 1164 ft <sup>2</sup> |
| TERRACE AREA | 42.9 m² / 462 ft²                           |
| TOTAL AREA   | 151.1 m² / 1626 ft²                         |





















| BUILDING     | MALL RESIDENCE TWO                         |
|--------------|--------------------------------------------|
| 2 BEDROOM    | TYPE 2B-1(T)                               |
| UNIT NO.     | 211                                        |
|              |                                            |
| SUITE AREA   | 107.4m <sup>2</sup> / 1156 ft <sup>2</sup> |
|              |                                            |
| TERRACE AREA | 28.4 m <sup>2</sup> / 306 ft <sup>2</sup>  |
|              |                                            |
| TOTAL AREA   | 135.8 m² / 1462 ft²                        |













| BUILDING     | MALL RESIDENCE TWO                          |
|--------------|---------------------------------------------|
| 2 BEDROOM    | TYPE 2C(T)