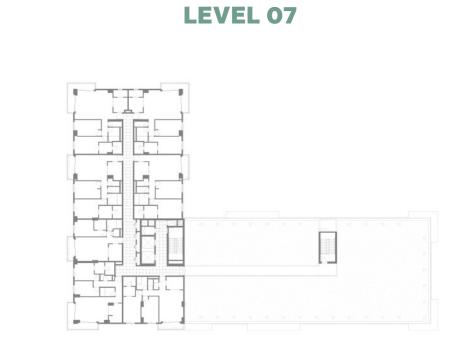

LEVEL 07

| BUILDING     | MALL RESIDENCE TWO                        |
|--------------|-------------------------------------------|
| 1 BEDROOM    | TYPE 1B(T)                                |
| UNIT NO.     | 209                                       |
|              |                                           |
| SUITE AREA   | 80.2 m <sup>2</sup> / 863 ft <sup>2</sup> |
| TERRACE AREA | 21.6 m² / 232 ft²                         |
| TOTAL AREA   | 101.8 m² / 1095 ft²                       |

# LEVEL O1

**LEVEL 07** 