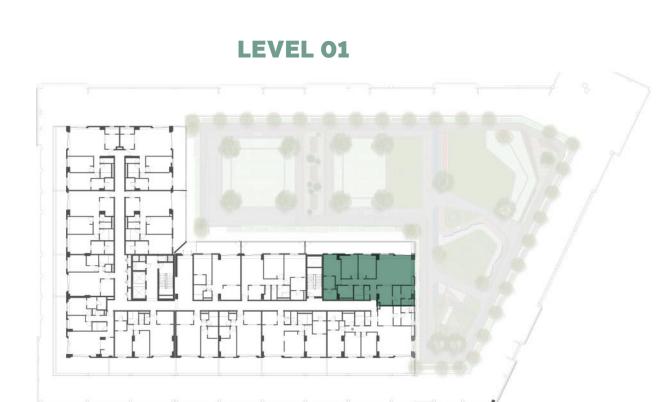

|                     |
| SUITE AREA   | 152.4 m² / 1640 ft² |
| TERRACE AREA | 58.2 m² / 626 ft²   |
| TOTAL AREA   | 210.6 m² / 2266 ft² |















| BUILDING     | MALL RESIDENCE TWO                          |
|--------------|---------------------------------------------|
| 3 BEDROOM    | TYPE 3C(T)                                  |
| UNIT NO.     | 213                                         |
|              |                                             |
| SUITE AREA   | 158.3 m <sup>2</sup> / 1704 ft <sup>2</sup> |
|              |                                             |
| TERRACE AREA | 48.4 m <sup>2</sup> /521 ft <sup>2</sup>    |
|              |                                             |
| TOTAL AREA   | 206.7 m² / 2225 ft²                         |









03









| BUILDING     | MALL RESIDENCE TWO          |
|--------------|-----------------------------|
| 1 BEDROOM    | TYPE 1A-1                   |
| UNIT NO.     | 305,405,505,605,705,<br>805 |
| SUITE AREA   | 71.1 m² / 765 ft²           |
| BALCONY AREA | 6.4 m² / 69 ft²             |
| TOTAL AREA   | 77.5 m² / 834 ft²           |















| BUILDING     | MALL RESIDENCE TWO                        |
|--------------|-------------------------------------------|
| 1 BEDROOM    | TYPE 1A-2                                 |
| UNIT NO.     | 308,408,508,608,708                       |
|              |                                           |
| SUITE AREA   | 72.1 m <sup>2</sup> / 775 ft <sup>2</sup> |
|              |                                           |
| BALCONY A