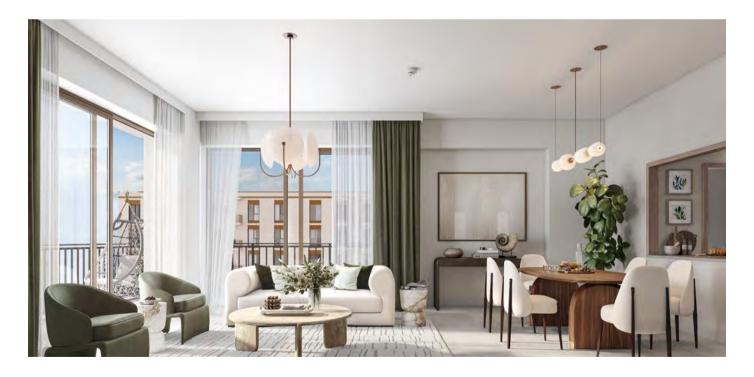

#### **Apartments**

- Spacious apartments with High quality imported finishing materials
- All essential services provided: Fire detection,
   Firefighting, Tele, Data and TV
- Every room fitted with Smoke detectors, automatic fire sprinklers and data points.
- Naturally lit and Ventilated Living, Dinning and Bedrooms.
- Mechanically ventilated Kitchen, Bathrooms and Laundry spaces with Non-Slippery Porcelain tiles
- Ceiling made from High-performance fire rated, moisture and mold resistant gypsum plaster board with 60 minutes Fire rating.