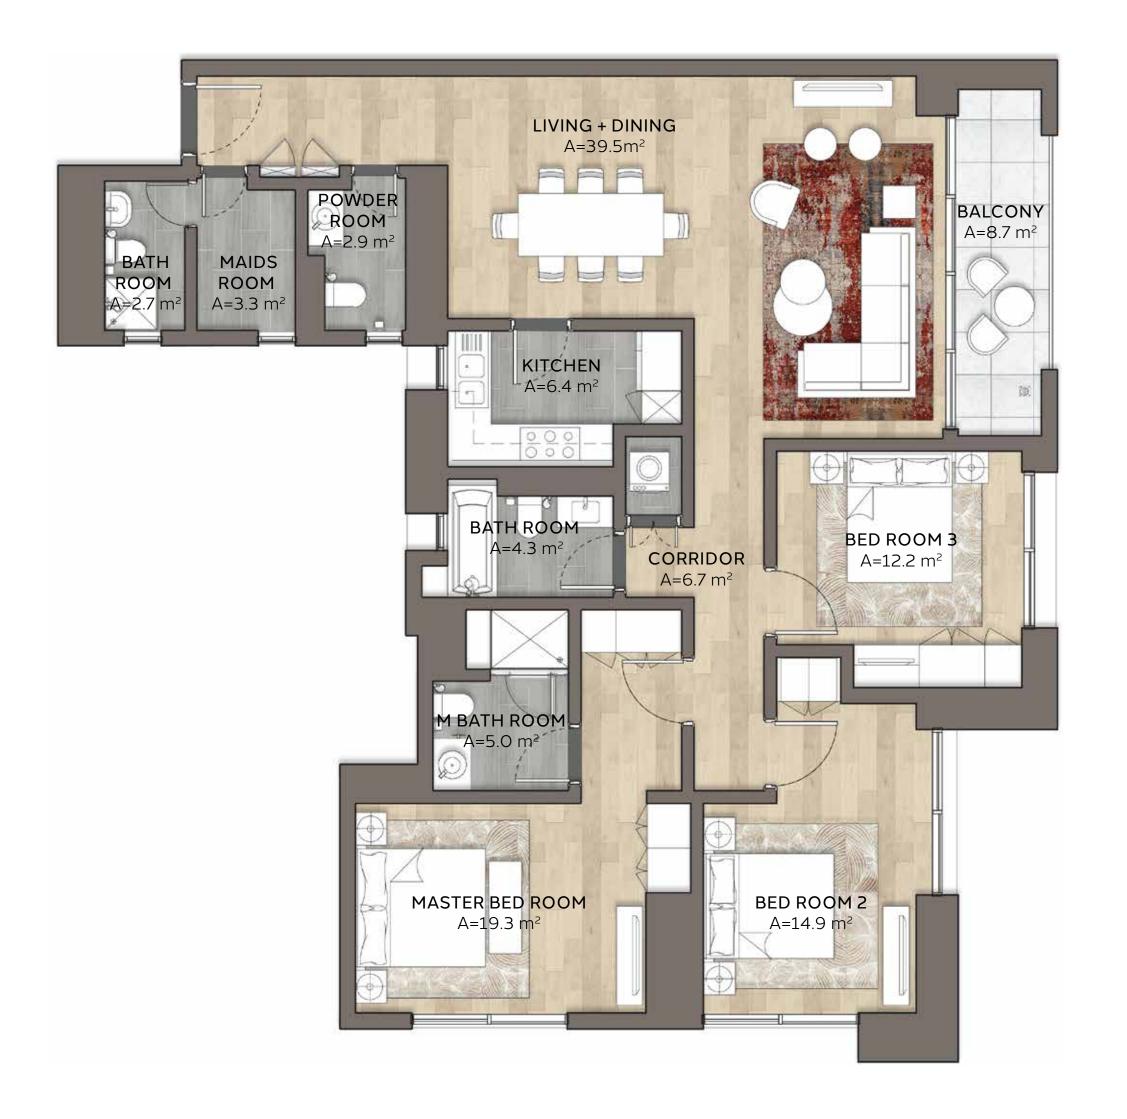

### Disclaimer:

**TYPE 3-1.b** THREE BEDROOM 402E, 502E, 602E, 702E, 802E, 902E, 1002E, 1102E, UNIT NO. 1202E, 1302E, 1402E, 1502E 151.9m<sup>2</sup> / 1,635ft<sup>2</sup> **SUITE AREA** 8.7m<sup>2</sup> / 93.6ft<sup>2</sup> **BALCONY AREA** 

**TOTAL AREA** 

160.6m<sup>2</sup> / 1,728.6ft<sup>2</sup>