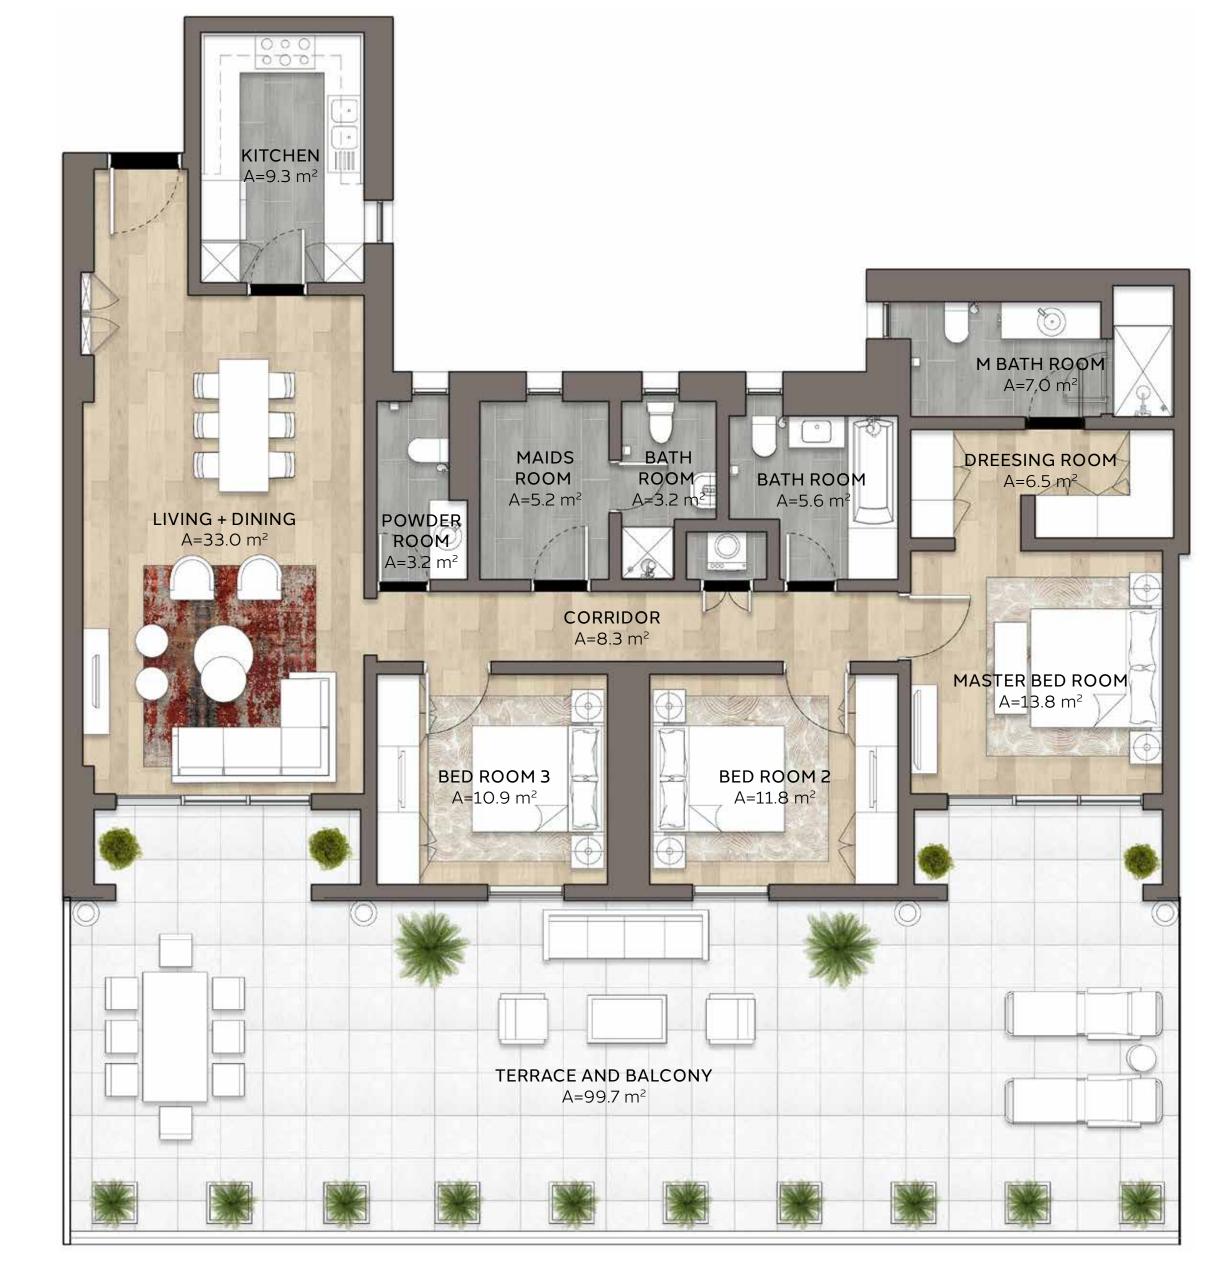

301E

SUITE AREA

152.4m² / 1640.4ft²

BALCONY AND TERRACE AREA

TOTAL AREA

187.8m² / 2021.4ft²

FLOOR 03





**MASTER PLAN** 











THREE BEDROOM

TYPE 3-1.b (T)

UNIT NO.

302E

SUITE AREA

151.9m² / 1,635ft²

BALCONY AND TERRACE AREA

TOTAL AREA

275.1m2 / 2961.1ft²

FLOOR 03















### Disclaimer:

THREE BEDROOM

TYPE 3-1.c (T)

UNIT NO.

310W

SUITE AREA

152m² / 1636.1ft²

BALCONY AND TERRACE AREA

TOTAL AREA

205.8m² / 2,215.2ft²

## FLOOR 03















### Disclaimer:

THREE BEDROOM

UNIT NO.

311W

SUITE AREA

151.2m² / 1,627.5ft²

BALCONY AND TERRACE AREA

TOTAL AREA

184.8m² / 1989.2ft²

















### Disclaimer:

THREE BEDROOM

UNIT NO.

306W

SUITE AREA

151.4m² / 1629.6ft²

BALCONY AND TERRACE AREA

TOTAL AREA

251.1m² / 2702.8ft²

FLOOR 03



306W



**MASTER PLAN** 







### Disclaimer:

ONE BEDROOM
 UNIT NO.
 405E, 505E, 605E, 705E, 805E, 905E, 1005E, 1105E, 1205E, 1305E, 1405E, 1505E
 SUITE AREA
 73.3m² / 788.9ft²
 BALCONY AREA
 5.7m² / 61.4ft²
 TOTAL AREA
 79m² / 850.3ft²













### Disclaimer:

ONE BEDROOM

**TYPE 1-1.b** 

UNIT NO.

407W, 507W, 607W, 707W, 807W, 907W, 1007W, 1107W, 1207W, 1307W, 1407W, 1507W

SUITE AREA

73.2m<sup>2</sup> / 787.9ft<sup>2</sup>

**BALCONY AREA** 

5.6m<sup>2</sup> / 60.2ft<sup>2</sup>

TOTAL AREA

78.8m<sup>2</sup> / 848.1ft<sup>2</sup>













### Disclaimer:

# GARE

TWO BEDROOM

**TYPE 2-1.a** 

UNIT NO.

403E, 503E, 603E, 703E, 803E, 903E, 1003E, 1103E, 1203E, 1303E, 1403E, 1503E

**SUITE AREA** 

106.7m<sup>2</sup> / 1148.5ft<sup>2</sup>

**BALCONY AREA** 

5.5m<sup>2</sup> / 5