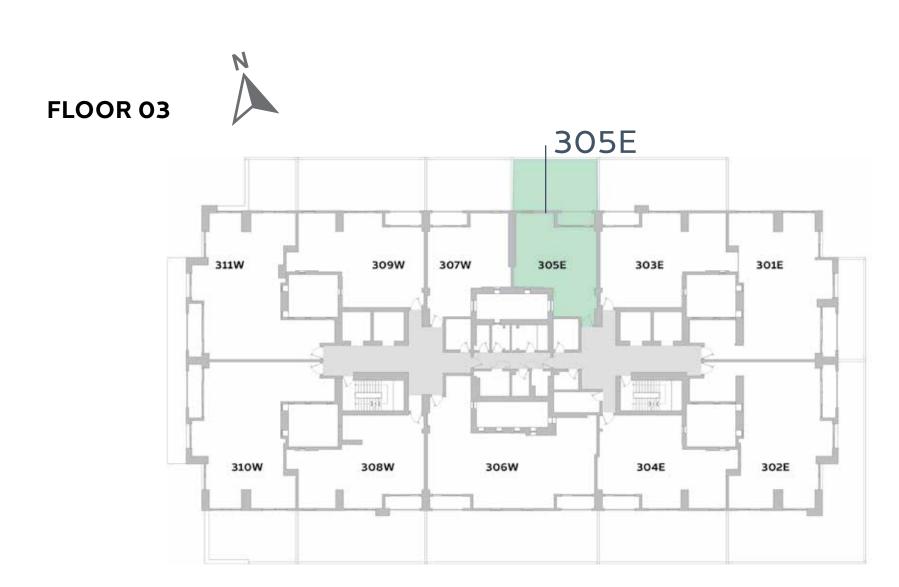

## O NE LA GARE

ONE BEDROOM

TYPE 1-1.a (T)

UNIT NO. 305E

SUITE AREA

73.3m² / 788.99ft²

BALCONY AND TERRACE AREA

TOTAL AREA

122.4m² / 1317.5ft²