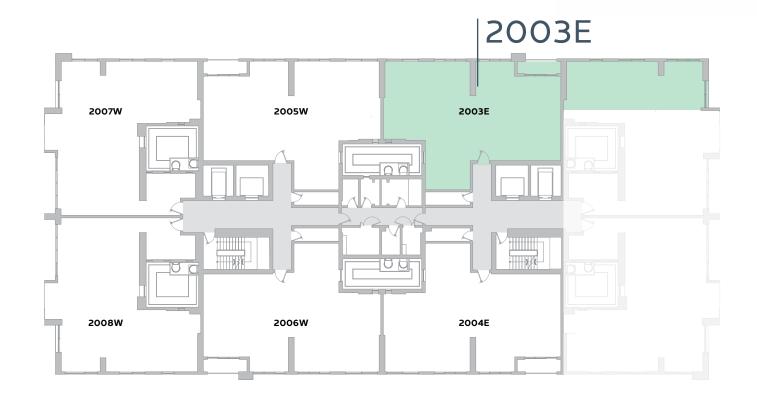

### Disclaimer:

THREE BEDROOM

UNIT NO.

SUITE AREA

BALCONY & TERRACE AREA

TOTAL AREA

TOTAL AREA

TYPE 3-3.a

2103E

2103E

2103E

2103E

166.1m² / 1,787.9ft²

21.9m² / 235.7ft²