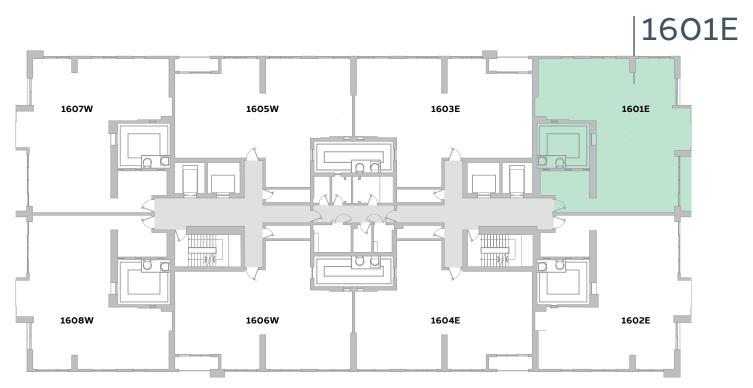

### Disclaimer:

TYPE 4-1. a

UNIT NO. 1601E, 1701E, 1801E, 1901E

SUITE AREA 181.8m² / 1956.8ft²

BALCONY AREA 8m² / 86.1ft²

TOTAL AREA 189.8m2 / 2042.9ft²