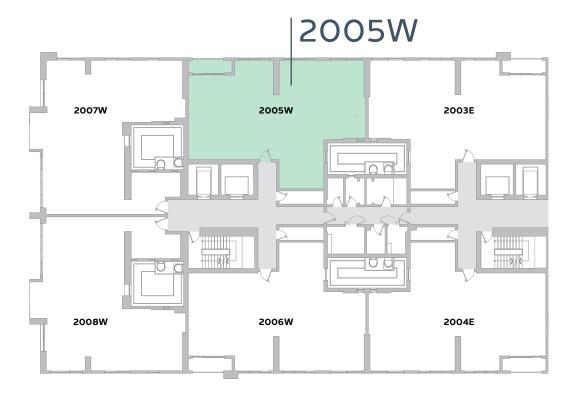

### Disclaimer:

 THREE BEDROOM
 TYPE 3-3.d

 UNIT NO.
 2005W, 2105W

 SUITE AREA
 165.3m² / 1,779.2ft²

 BALCONY AREA
 5.9m² / 63.5ft²

 TOTAL AREA
 171.2m² / 1,842.7ft²