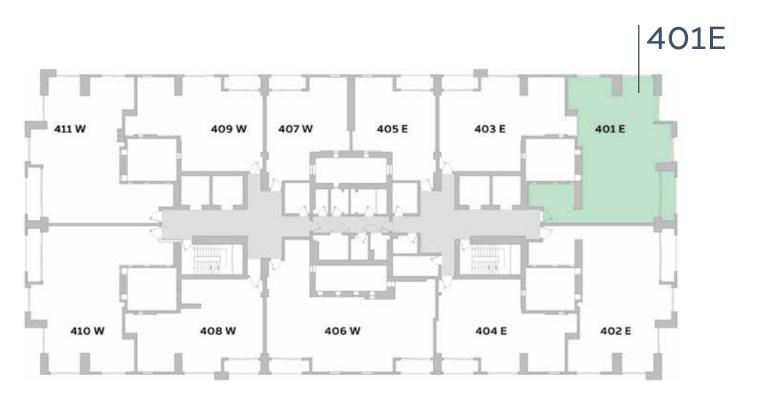

# 30NE

**TYPE 3-1.a** THREE BEDROOM 401E, 501E, 601E, 701E, 801E, 901E, 1001E, 1101E, UNIT NO. 1201E, 1301E, 1401E, 1501E 152.4m<sup>2</sup> / 1,640.4ft<sup>2</sup> **SUITE AREA** 7.9m<sup>2</sup> / 85ft<sup>2</sup> **BALCONY AREA** 160.3m<sup>2</sup> / 1725.4ft<sup>2</sup> **TOTAL AREA** 