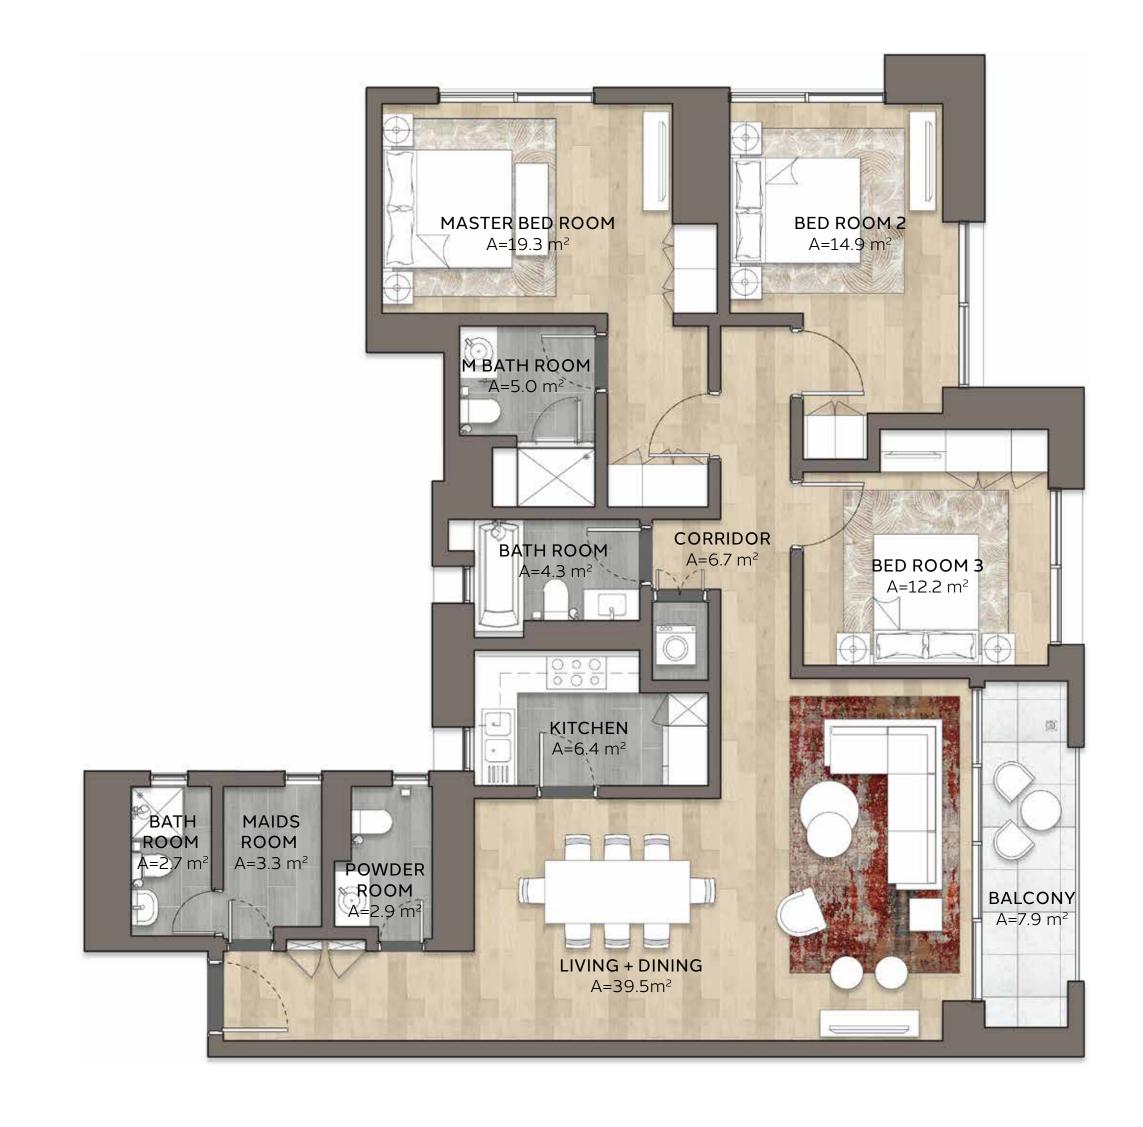

### Disclaimer:

**TYPE 3-1.b** THREE BEDROOM 402E, 502E, 602E, 702E, 802E, 902E, 1002E, 1102E, UNIT NO. 1202E, 1302E, 1402E, 1502E 151.9m<sup>2</sup> / 1,635ft<sup>2</sup> **SUITE AREA** 8.7m<sup>2</sup> / 93.6ft<sup>2</sup> **BALCONY AREA** 

**TOTAL AREA** 

160.6m<sup>2</sup> / 1,728.6ft<sup>2</sup>