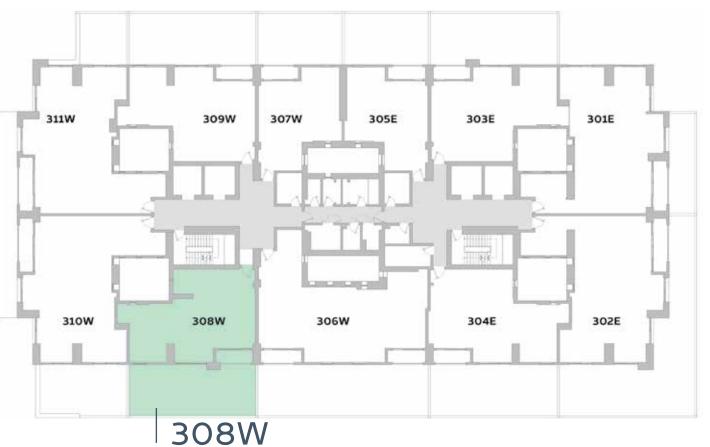

### FLOOR 03

### Disclaimer:

304E

**TYPE 2-1.c (T)** TWO BEDROOM 308W UNIT NO. 106.2m<sup>2</sup> / 1143.1ft<sup>2</sup> **SUITE AREA** 73.6m<sup>2</sup> / 792.2ft<sup>2</sup> **BALCONY AND** TERRACE AREA 179.8m<sup>2</sup> / 1,935.3ft<sup>2</sup>

### FLOOR 03

TOTAL AREA

### Disclaimer:

TWO BEDROOM

UNIT NO.

309W

SUITE AREA

106.9m² / 1150.7ft²

BALCONY AND TERRACE AREA

TOTAL AREA