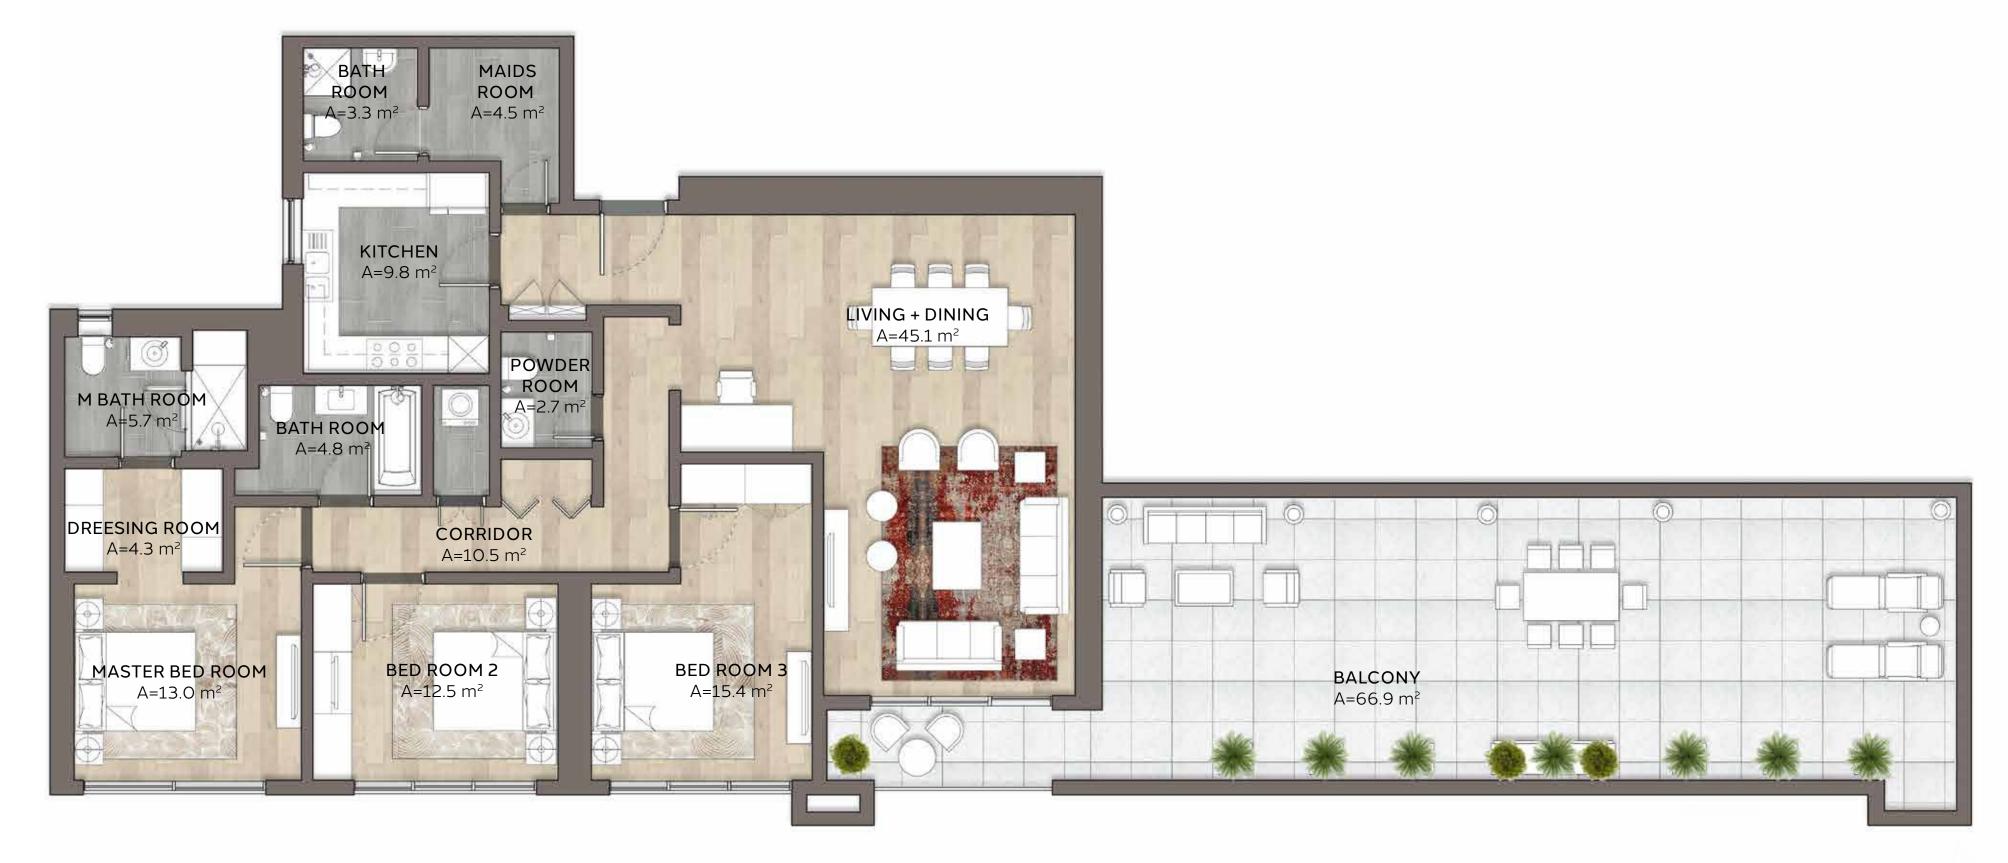

## DINE LA GARE

THREE BEDROOM

**TYPE 3-3.b** 

UNIT NO.

2004E

**SUITE AREA** 

164.8m<sup>2</sup> / 1,773.9ft<sup>2</sup>

BALCONY & TERRACE AREA

66.9m<sup>2</sup> / 720.1ft<sup>2</sup>

**TOTAL AREA** 

231.7m<sup>2</sup> / 2,494ft<sup>2</sup>

FLOOR 20

THREE BEDROOM **TYPE 3-3.c** 2006W, 2106W UNIT NO. 164.4m<sup>2</sup> / 1,769.5ft<sup>2</sup> **SUITE AREA** 5.9m<sup>2</sup> / 63.5ft<sup>2</sup> **BALCONY AREA** 170.3m<sup>2</sup> / 1,833ft<sup>2</sup> **TOTAL AREA** 