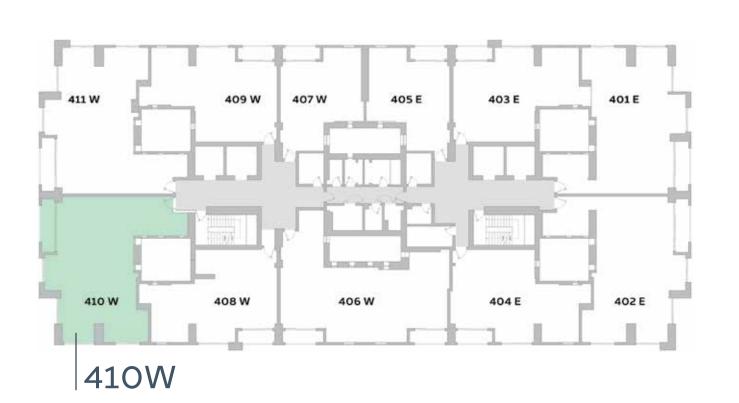

### Disclaimer:

THREE BEDROOM

TYPE 3-1.c (T)

UNIT NO.

310W

SUITE AREA

152m² / 1636.1ft²

BALCONY AND TERRACE AREA

TOTAL AREA

205.8m² / 2,215.2ft²

## FLOOR 03