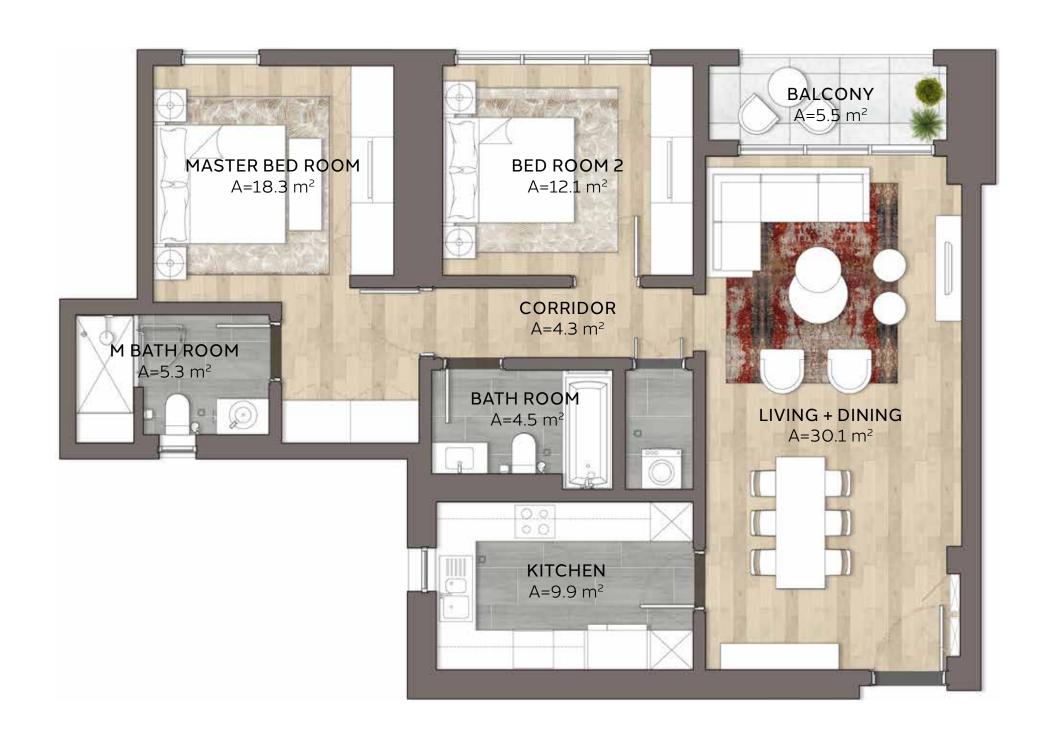

# GARE

TWO BEDROOM

**TYPE 2-1.d** 

409W, 509W, 609W,

UNIT NO.

709W, 809W, 909W, 1009W, 1109W, 1209W, 1309W, 1409W, 1509W

**SUITE AREA** 

106.9m<sup>2</sup> / 1150.6ft<sup>2</sup>

**BALCONY AREA** 

5.5m<sup>2</sup> / 59.2ft<sup>2</sup>

**TOTAL AREA** 

112.4m<sup>2</sup> / 1209.8ft<sup>2</sup>