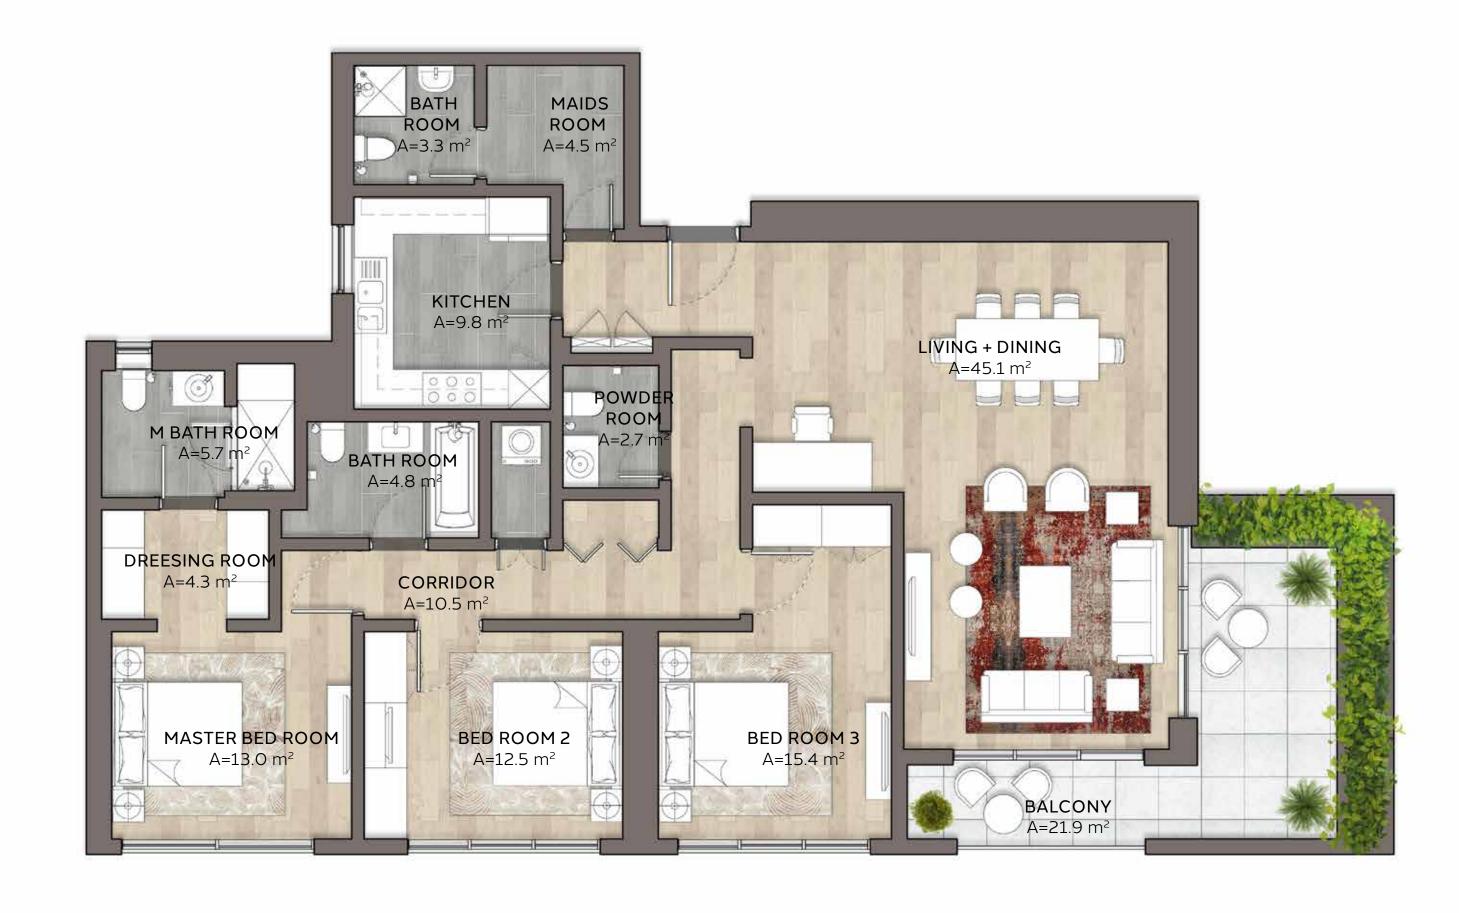

### Disclaimer:

THREE BEDROOM **TYPE 3-3.b** 2104E UNIT NO. 164.8m<sup>2</sup> / 1,773.9ft<sup>2</sup> SUITE AREA **BALCONY &** 21.9m<sup>2</sup> / 236ft<sup>2</sup> TERRACE AREA 186.7m<sup>2</sup> / 2,009.9ft<sup>2</sup> **TOTAL AREA** 