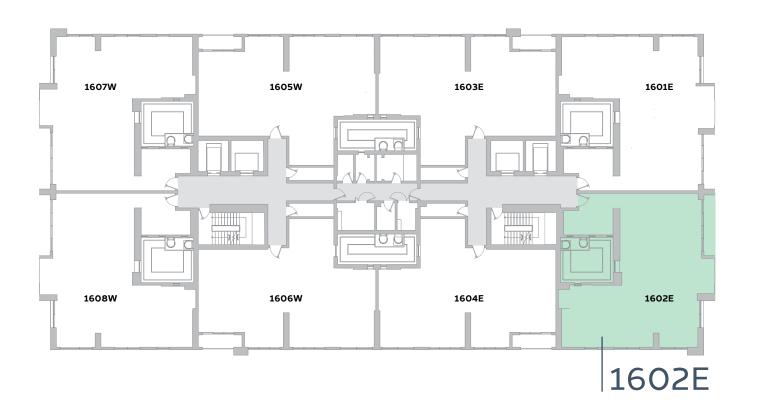

### Disclaimer:

TYPE 4-1. b

UNIT NO. 1602E, 1702E, 1802E, 1902E

SUITE AREA 180.9m² / 1,947.1ft²

BALCONY AREA 8.9m² / 95.8ft²

TOTAL AREA 189.8m² / 2,042.9ft²