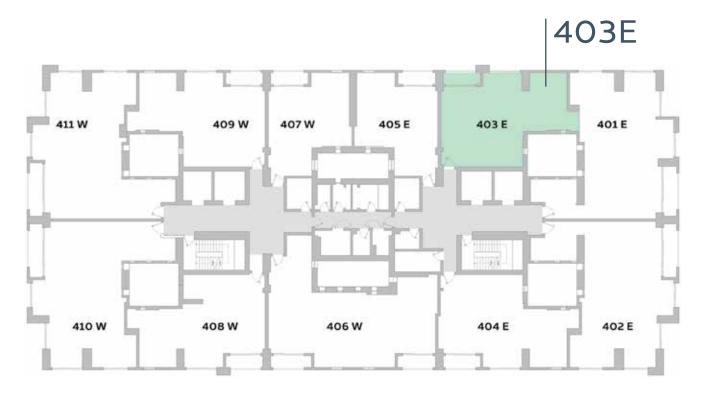

# GARE

TWO BEDROOM

**TYPE 2-1.a** 

UNIT NO.

403E, 503E, 603E, 703E, 803E, 903E, 1003E, 1103E, 1203E, 1303E, 1403E, 1503E

**SUITE AREA** 

106.7m<sup>2</sup> / 1148.5ft<sup>2</sup>

**BALCONY AREA** 

5.5m<sup>2</sup> / 59.2ft<sup>2</sup>

**TOTAL AREA** 

112.2m<sup>2</sup> / 1207.7ft<sup>2</sup>