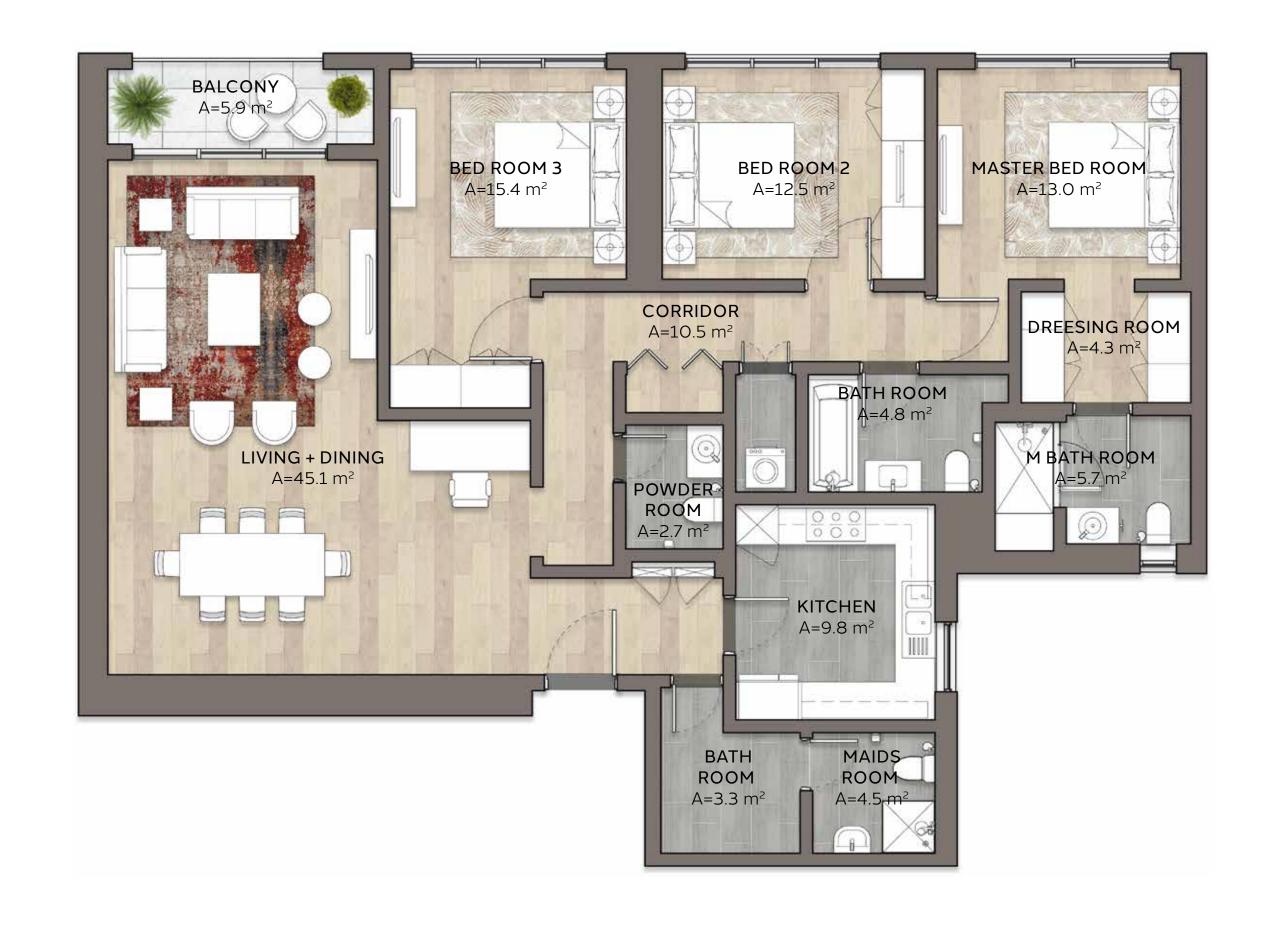

### Disclaimer:

 THREE BEDROOM
 TYPE 3-3.d

 UNIT NO.
 2005W, 2105W

 SUITE AREA
 165.3m² / 1,779.2ft²

 BALCONY AREA
 5.9m² / 63.5ft²

 TOTAL AREA
 171.2m² / 1,842.7ft²