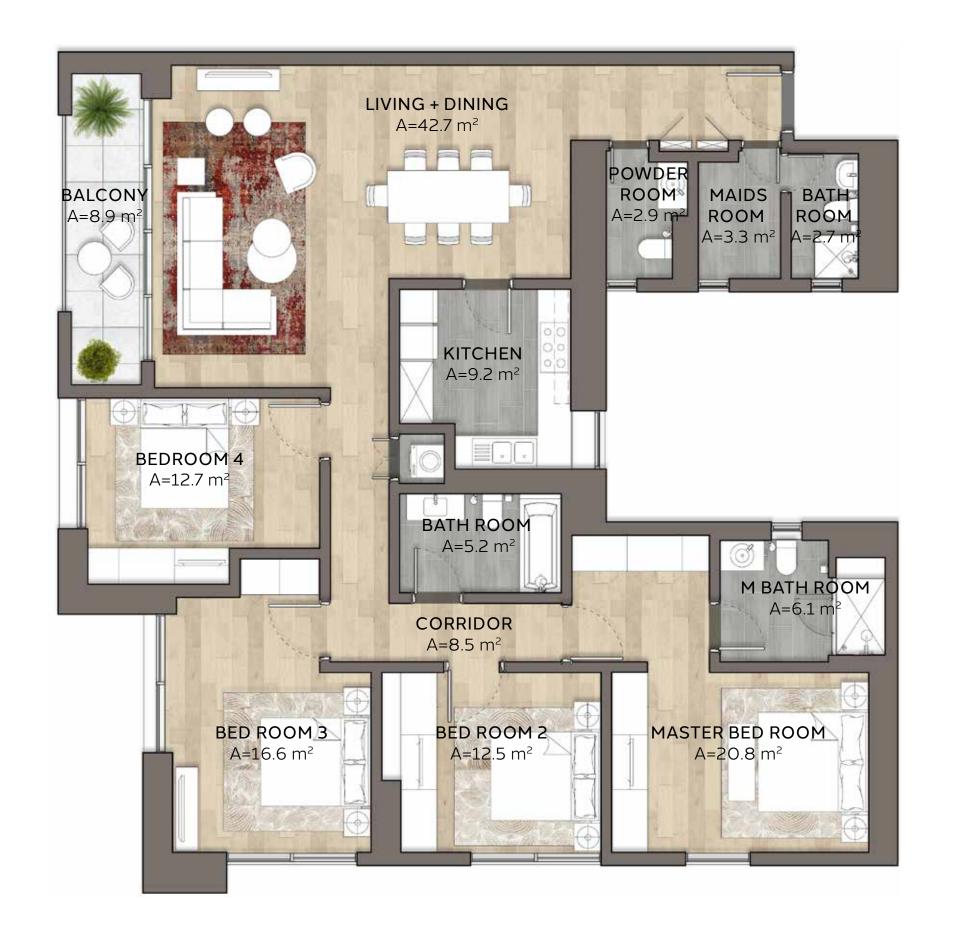

### Disclaimer:

TYPE 4-1. c

UNIT NO. 1608W, 1708E, 1808E, 1908E

SUITE AREA 181.1m2 / 1,949.3ft²

BALCONY AREA 8.9m² / 95.8ft²

TOTAL AREA 190m² / 2,045.1ft²