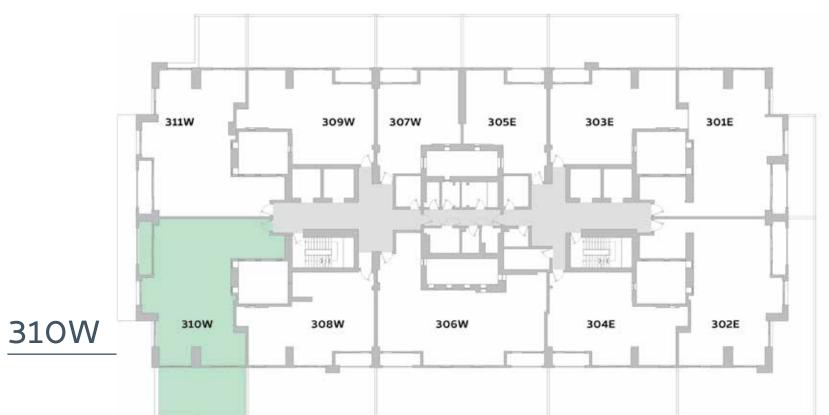

### Disclaimer:

THREE BEDROOM

TYPE 3-1.c (T)

UNIT NO.

310W

SUITE AREA

152m² / 1636.1ft²

BALCONY AND TERRACE AREA

TOTAL AREA

205.8m² / 2,215.2ft²

## FLOOR 03