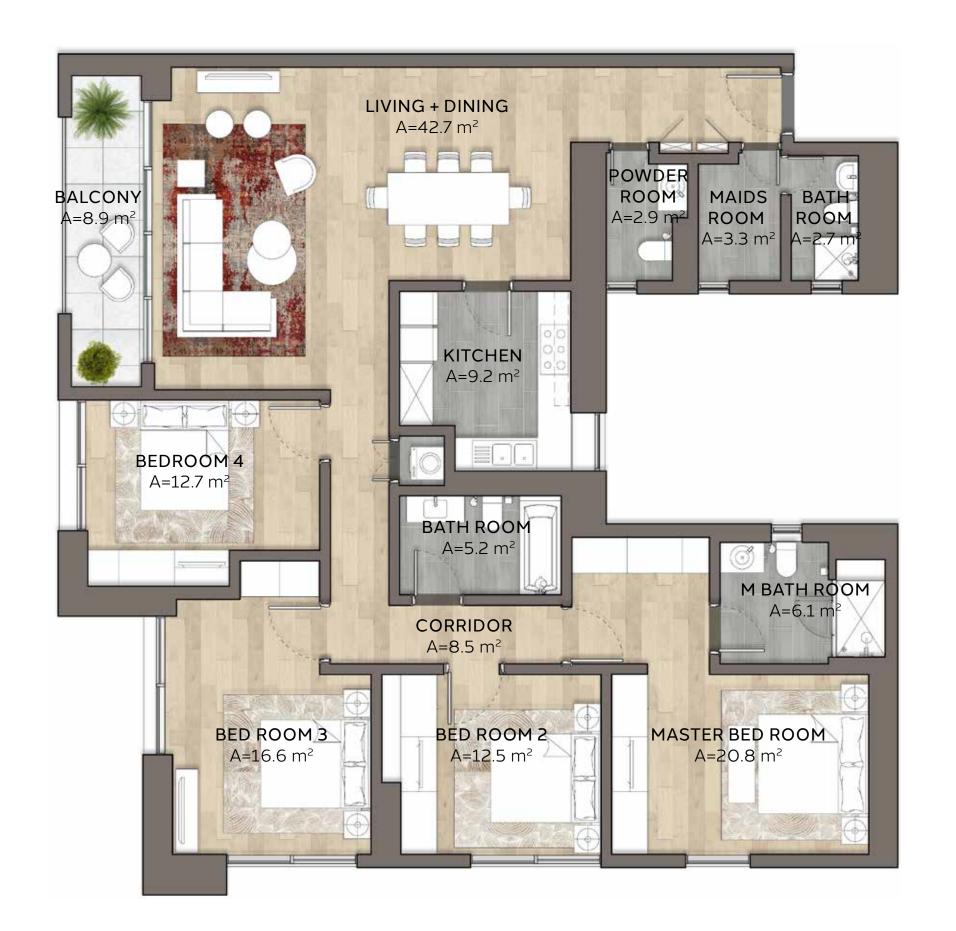

## DINE LA GARE

THREE BEDROOM

**TYPE 3-3.b** 

UNIT NO.

2004E

**SUITE AREA** 

164.8m<sup>2</sup> / 1,773.9ft<sup>2</sup>

BALCONY & TERRACE AREA

66.9m<sup>2</sup> / 720.1ft<sup>2</sup>

**TOTAL AREA** 

231.7m<sup>2</sup> / 2,494ft<sup>2</sup>

FLOOR 20

THREE BEDROOM **TYPE 3-3.c** 2006W, 2106W UNIT NO. 164.4m<sup>2</sup> / 1,769.5ft<sup>2</sup> **SUITE AREA** 5.9m<sup>2</sup> / 63.5ft<sup>2</sup> **BALCONY AREA** 170.3m<sup>2</sup> / 1,833ft<sup>2</sup> **TOTAL AREA** 