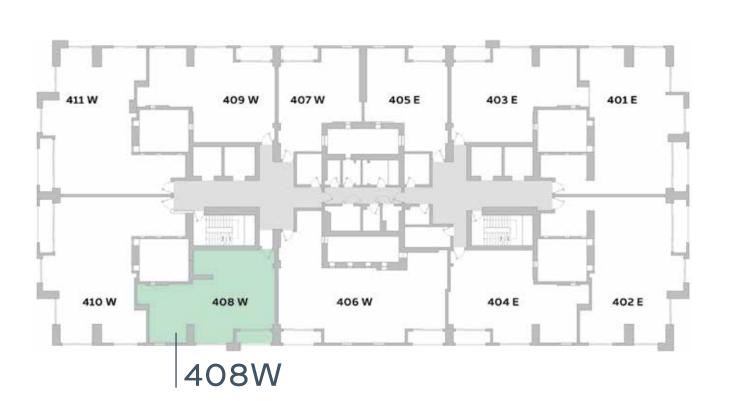

### Disclaimer:

TWO BEDROOM

**TYPE 2-1.c** 

408W, 508W, 608W, 708W, 808W, 908W, 1008W, 1108W, 1208W,

UNIT NO.

1008W, 1108W, 1208W, 1308W, 1408W, 1508W

**SUITE AREA** 

106.2m<sup>2</sup> / 1143.1ft<sup>2</sup>

**BALCONY AREA** 

5.5m<sup>2</sup> / 59.2ft<sup>2</sup>

**TOTAL AREA** 

111.7m<sup>2</sup> / 1202.3ft<sup>2</sup>