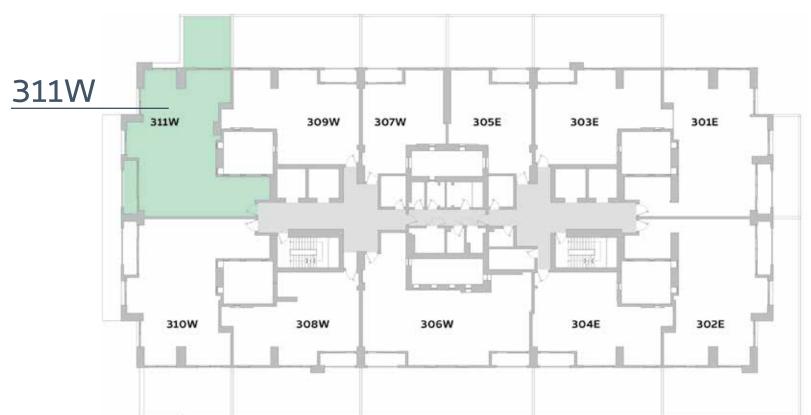

### Disclaimer:

THREE BEDROOM

UNIT NO.

311W

SUITE AREA

151.2m² / 1,627.5ft²

BALCONY AND TERRACE AREA

TOTAL AREA

184.8m² / 1989.2ft²