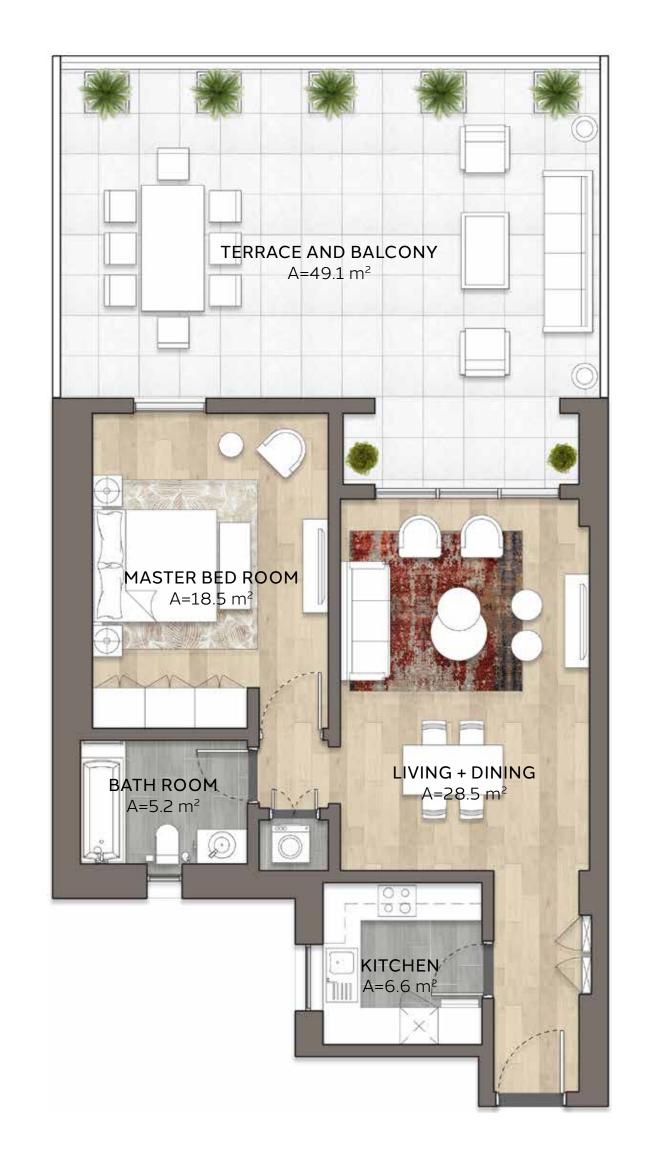

## O NE LA GARE

ONE BEDROOM

TYPE 1-1.a (T)

UNIT NO. 305E

SUITE AREA

73.3m² / 788.99ft²

BALCONY AND TERRACE AREA

TOTAL AREA

122.4m² / 1317.5ft²