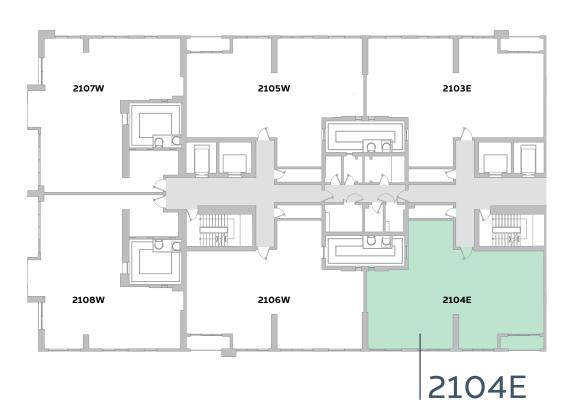

### Disclaimer:

THREE BEDROOM **TYPE 3-3.b** 2104E UNIT NO. 164.8m<sup>2</sup> / 1,773.9ft<sup>2</sup> SUITE AREA **BALCONY &** 21.9m<sup>2</sup> / 236ft<sup>2</sup> TERRACE AREA 186.7m<sup>2</sup> / 2,009.9ft<sup>2</sup> **TOTAL AREA** 