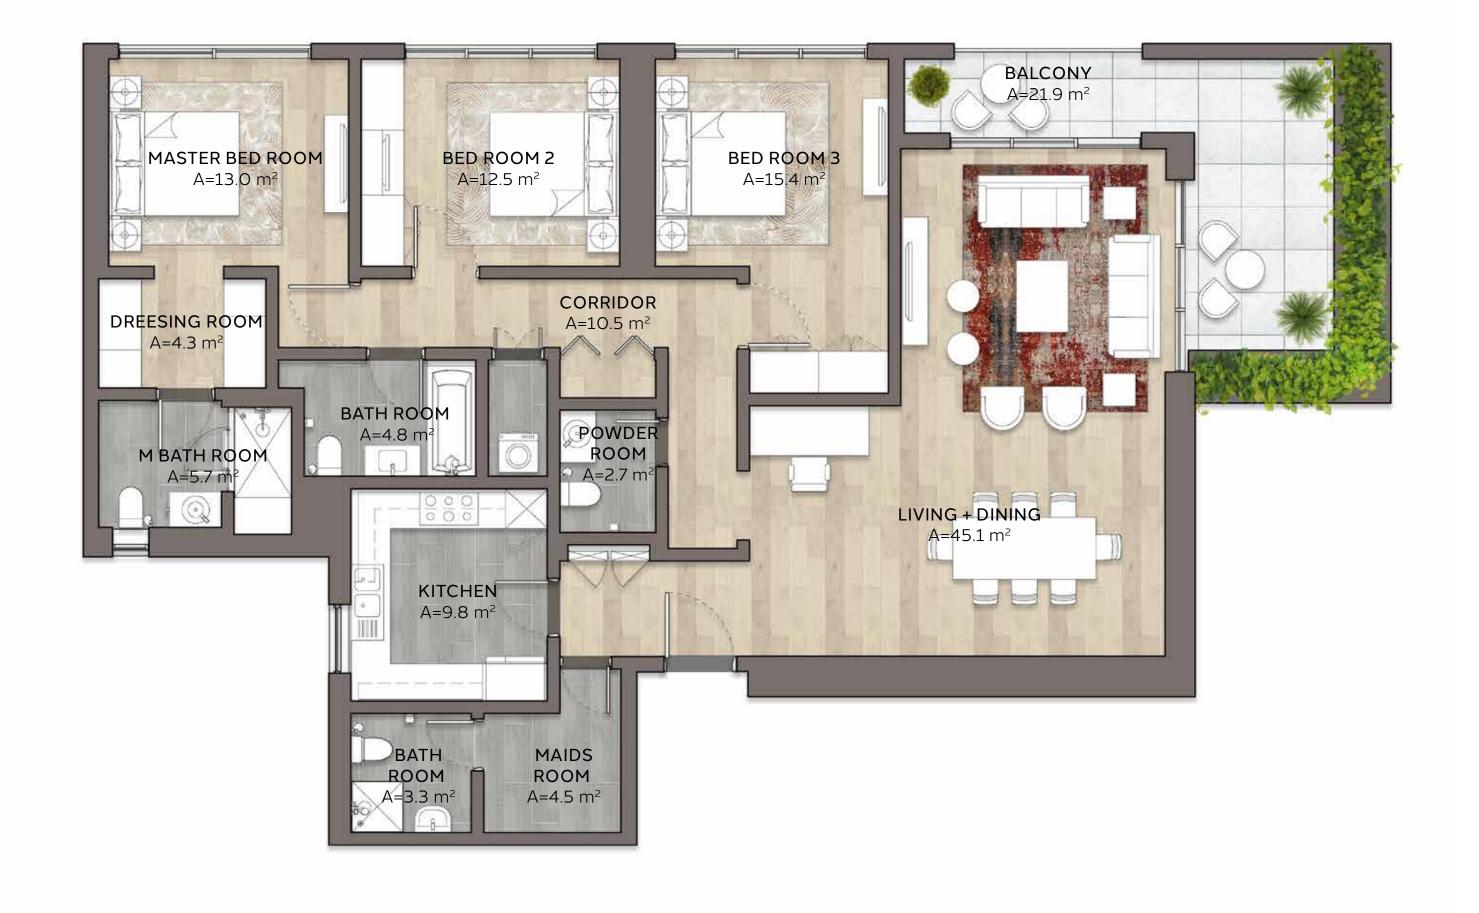

### Disclaimer:

THREE BEDROOM

UNIT NO.

SUITE AREA

BALCONY & TERRACE AREA

TOTAL AREA

TOTAL AREA

TYPE 3-3.a

2103E

2103E

2103E

2103E

166.1m² / 1,787.9ft²

21.9m² / 235.7ft²