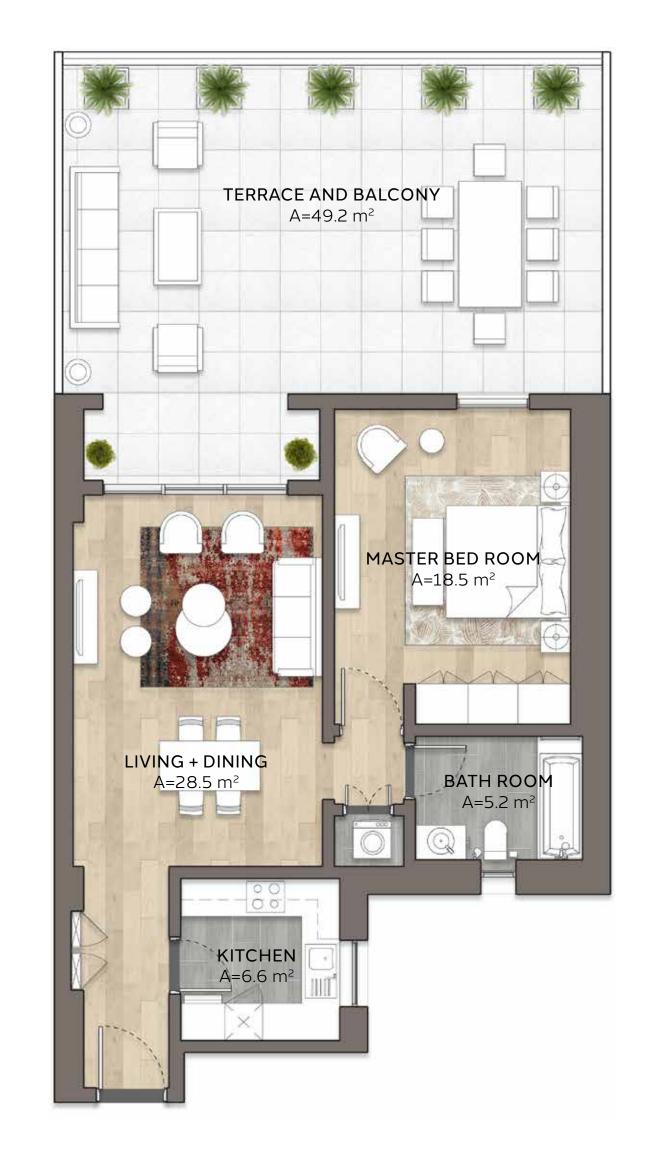

### Disclaimer:

TWO BEDROOM

TYPE 2-1.a (T)

UNIT NO. 303E

SUITE AREA

106.7m² / 1148.5ft²

BALCONY AND TERRACE AREA

TOTAL AREA

178.4m² / 1,920.3ft²

### Disclaimer: