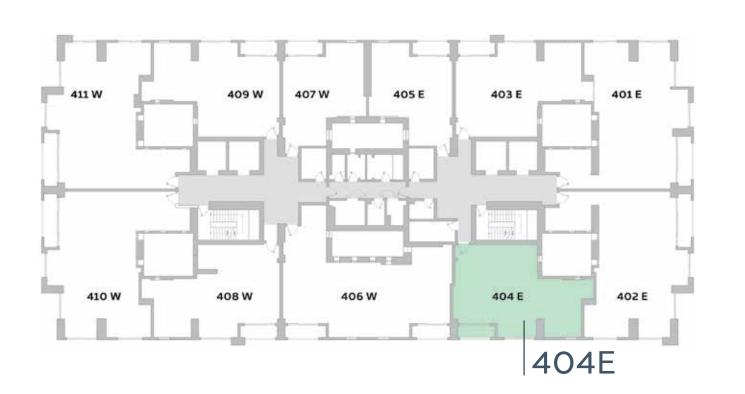

### Disclaimer:

TWO BEDROOM

**TYPE 2-1.b** 

UNIT NO.

404E, 504E, 604E, 704E, 804E, 904E, 1004E, 1104E, 1204E, 1304E, 1404E, 1504E

**SUITE AREA** 

105.4m<sup>2</sup> / 1134.5ft<sup>2</sup>

**BALCONY AREA** 

5.5m<sup>2</sup> / 59.2ft<sup>2</sup>

**TOTAL AREA** 

110.9m<sup>2</sup> / 1193.7ft<sup>2</sup>