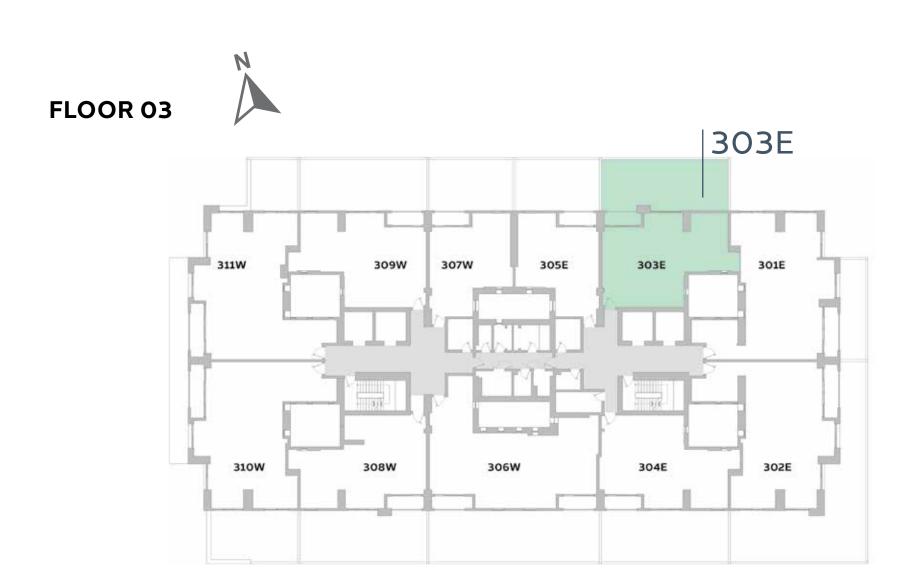

## O NE LA GARE

ONE BEDROOM

TYPE 1-1.a (T)

UNIT NO. 305E

SUITE AREA

73.3m² / 788.99ft²

BALCONY AND TERRACE AREA

TOTAL AREA

122.4m² / 1317.5ft²













### Disclaimer:

## O NE LA GARE

ONE BEDROOM

TYPE 1-1.b (T)

UNIT NO. 307W

SUITE AREA

73.2m² / 787.9ft²

BALCONY AND TERRACE AREA

TOTAL AREA

122.4m² / 1317.5ft²













### Disclaimer:

TWO BEDROOM

TYPE 2-1.a (T)

UNIT NO. 303E

SUITE AREA

106.7m² / 1148.5ft²

BALCONY AND TERRACE AREA

TOTAL AREA

178.4m² / 1,920.3ft²











### Disclaimer:

# 30NE

TYPE 2-1.b (T) TWO BEDROOM 304E UNIT NO. 105.4m<sup>2</sup> / 1134.5ft<sup>2</sup> **SUITE AREA** 71.3m<sup>2</sup> / 767.5ft<sup>2</sup> **BALCONY AND** TERRACE AREA 176.7m<sup>2</sup> / 1,902ft<sup>2</sup> **TOTAL AREA** 

### FLOOR 03













### Disclaimer:

304E

**TYPE 2-1.c (T)** TWO BEDROOM 308W UNIT NO. 106.2m<sup>2</sup> / 1143.1ft<sup>2</sup> **SUITE AREA** 73.6m<sup>2</sup> / 792.2ft<sup>2</sup> **BALCONY AND** TERRACE AREA 179.8m<sup>2</sup> / 1,935.3ft<sup>2</sup>

### FLOOR 03



TOTAL AREA













### Disclaimer:

TWO BEDROOM

UNIT NO.

309W

SUITE AREA

106.9m² / 1150.7ft²

BALCONY AND TERRACE AREA

TOTAL AREA

178.4m² / 1920.3ft²













### Disclaimer:

# O NE LA GARE

THREE BEDROOM

UNIT NO.

301E

SUITE AREA

152.4m² /