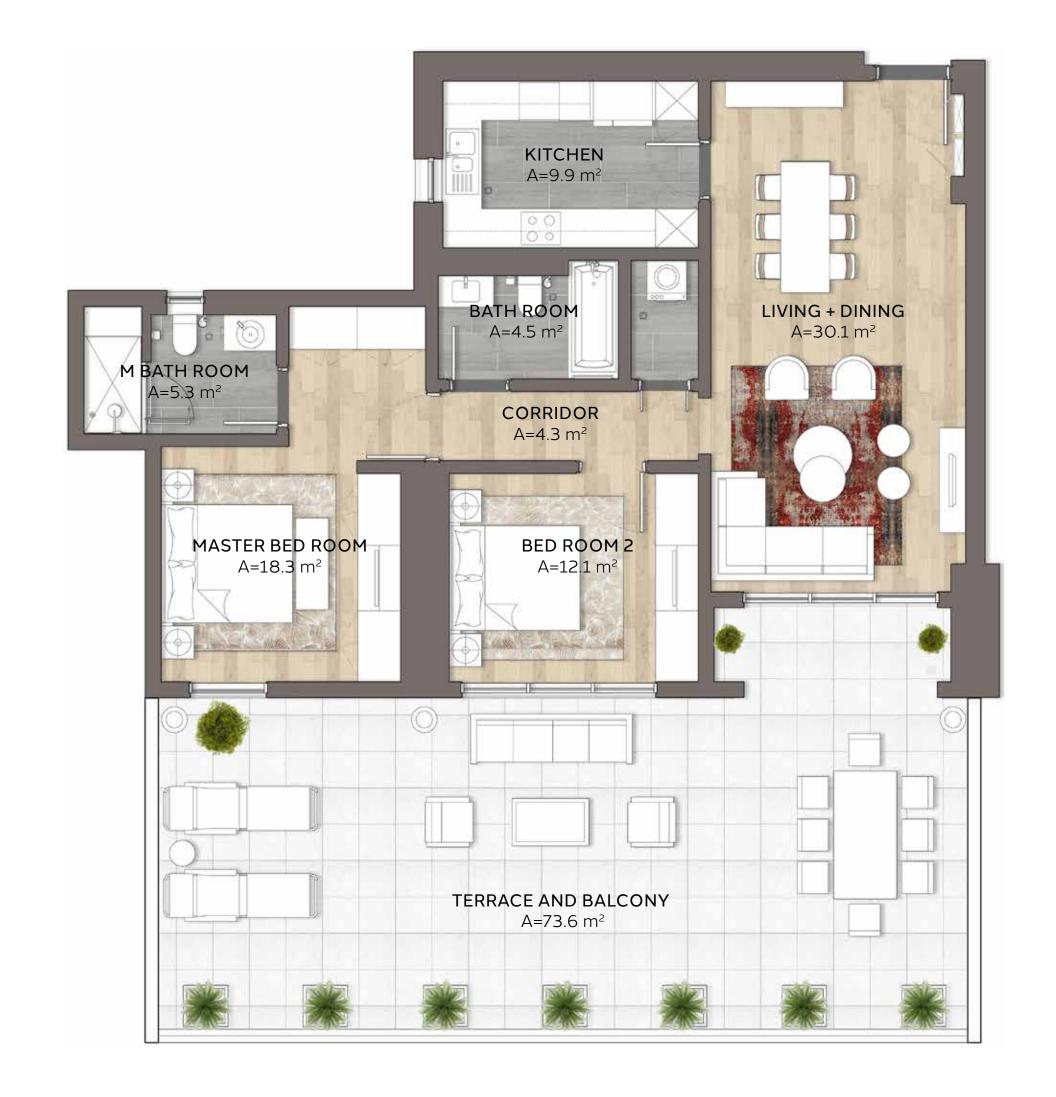

### Disclaimer:

304E

**TYPE 2-1.c (T)** TWO BEDROOM 308W UNIT NO. 106.2m<sup>2</sup> / 1143.1ft<sup>2</sup> **SUITE AREA** 73.6m<sup>2</sup> / 792.2ft<sup>2</sup> **BALCONY AND** TERRACE AREA 179.8m<sup>2</sup> / 1,935.3ft<sup>2</sup>

### FLOOR 03

TOTAL AREA

### Disclaimer:

TWO BEDROOM

UNIT NO.

309W

SUITE AREA

106.9m² / 1150.7ft²

BALCONY AND TERRACE AREA

TOTAL AREA