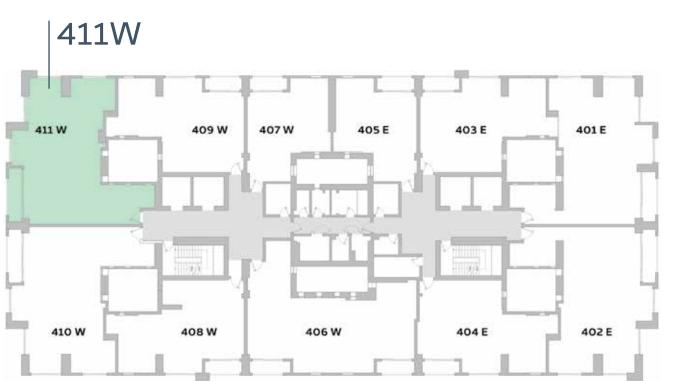

### Disclaimer:

**TYPE 3-1.d** THREE BEDROOM 411W, 511W, 611W, 711W, 811W, 911W, 1011W, 1111W, UNIT NO. 1211W, 1311W, 1411W, 1511W 151.2m<sup>2</sup> / 1,627.5ft<sup>2</sup> **SUITE AREA** 8.4m<sup>2</sup> / 90.4ft<sup>2</sup> **BALCONY AREA** 159.6m<sup>2</sup> / 1,717.9ft<sup>2</sup> **TOTAL AREA** 