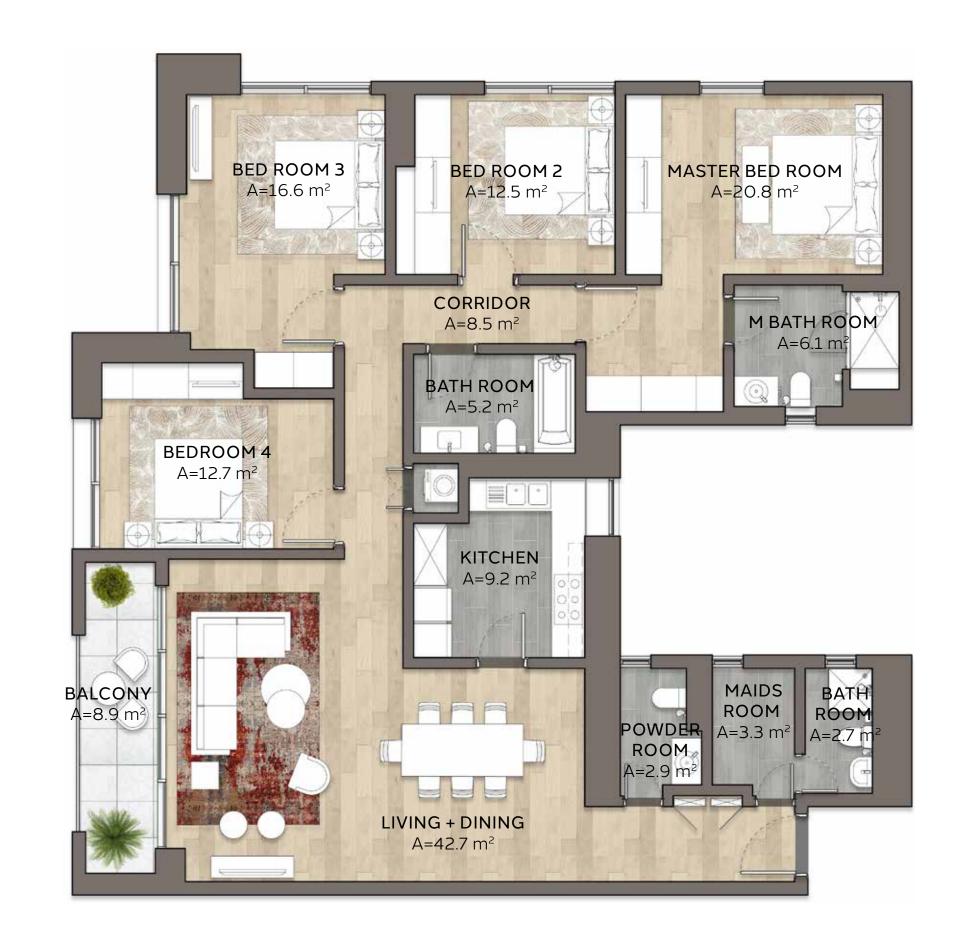

## DINE LA GARE

THREE BEDROOM

**TYPE 3-3.b** 

UNIT NO.

2004E

**SUITE AREA** 

164.8m<sup>2</sup> / 1,773.9ft<sup>2</sup>

BALCONY & TERRACE AREA

66.9m<sup>2</sup> / 720.1ft<sup>2</sup>

**TOTAL AREA** 

231.7m<sup>2</sup> / 2,494ft<sup>2</sup>

FLOOR 20

THREE BEDROOM **TYPE 3-3.c** 2006W, 2106W UNIT NO. 164.4m<sup>2</sup> / 1,769.5ft<sup>2</sup> **SUITE AREA** 5.9m<sup>2</sup> / 63.5ft<sup>2</sup> **BALCONY AREA** 170.3m<sup>2</sup> / 1,833ft<sup>2</sup> **TOTAL AREA** 