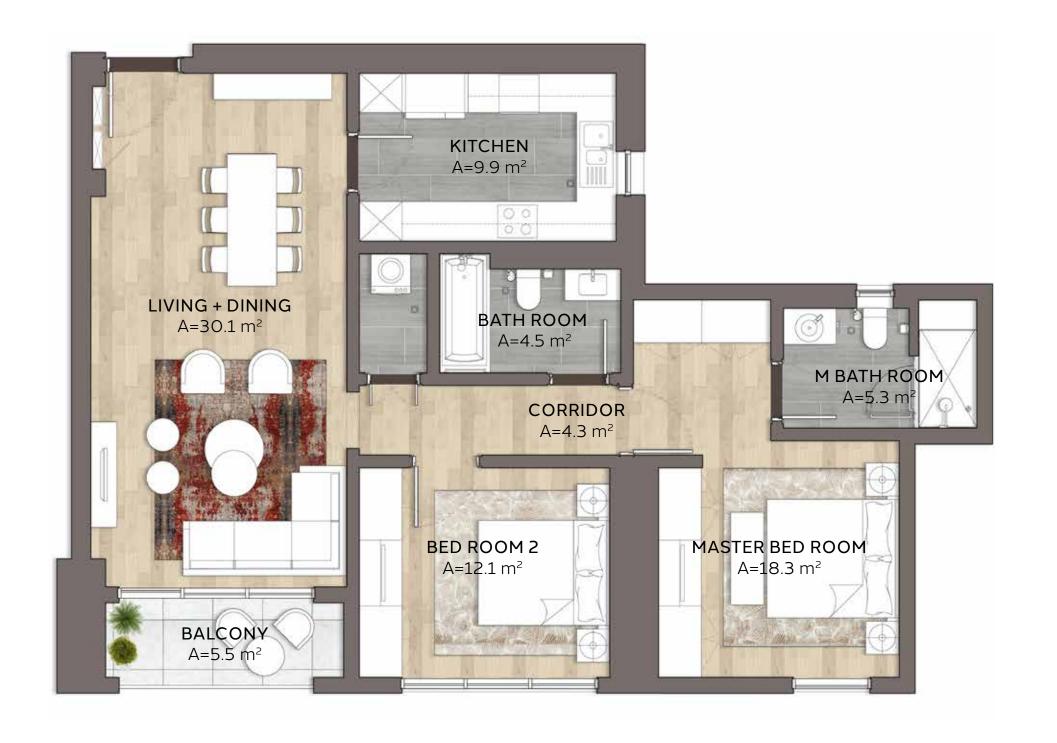

### Disclaimer:

TWO BEDROOM

**TYPE 2-1.b** 

UNIT NO.

404E, 504E, 604E, 704E, 804E, 904E, 1004E, 1104E, 1204E, 1304E, 1404E, 1504E

**SUITE AREA** 

105.4m<sup>2</sup> / 1134.5ft<sup>2</sup>

**BALCONY AREA** 

5.5m<sup>2</sup> / 59.2ft<sup>2</sup>

**TOTAL AREA** 

110.9m<sup>2</sup> / 1193.7ft<sup>2</sup>