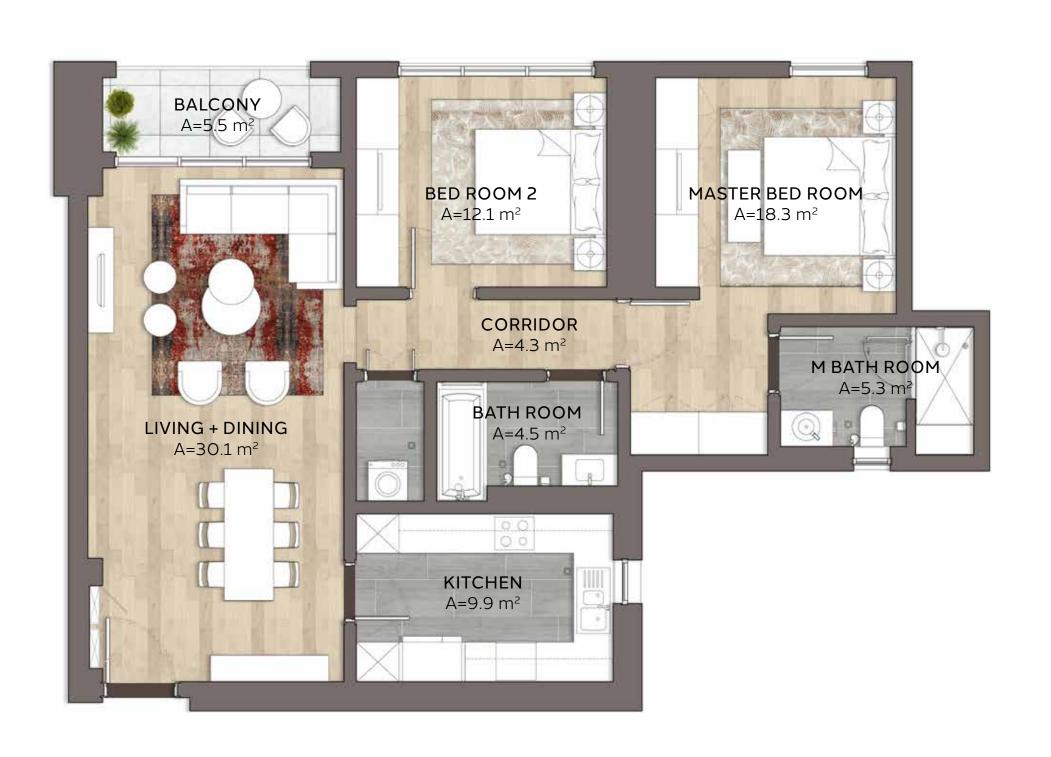

### Disclaimer:

TWO BEDROOM

**TYPE 2-1.b** 

UNIT NO.

404E, 504E, 604E, 704E, 804E, 904E, 1004E, 1104E, 1204E, 1304E, 1404E, 1504E

**SUITE AREA** 

105.4m<sup>2</sup> / 1134.5ft<sup>2</sup>

**BALCONY AREA** 

5.5m<sup>2</sup> / 59.2ft<sup>2</sup>

**TOTAL AREA** 

110.9m<sup>2</sup> / 1193.7ft<sup>2</sup>