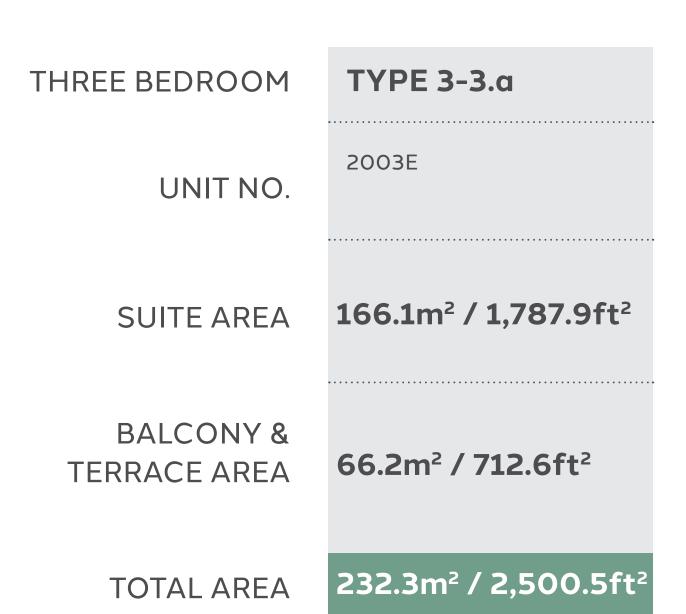

## DINE LA GARE

THREE BEDROOM

**TYPE 3-3.b** 

UNIT NO.

2004E

**SUITE AREA** 

164.8m<sup>2</sup> / 1,773.9ft<sup>2</sup>

BALCONY & TERRACE AREA

66.9m<sup>2</sup> / 720.1ft<sup>2</sup>

**TOTAL AREA** 

231.7m<sup>2</sup> / 2,494ft<sup>2</sup>

FLOOR 20

THREE BEDROOM **TYPE 3-3.c** 2006W, 2106W UNIT NO. 164.4m<sup>2</sup> / 1,769.5ft<sup>2</sup> **SUITE AREA** 5.9m<sup>2</sup> / 63.5ft<sup>2</sup> **BALCONY AREA** 170.3m<sup>2</sup> / 1,833ft<sup>2</sup> **TOTAL AREA** 