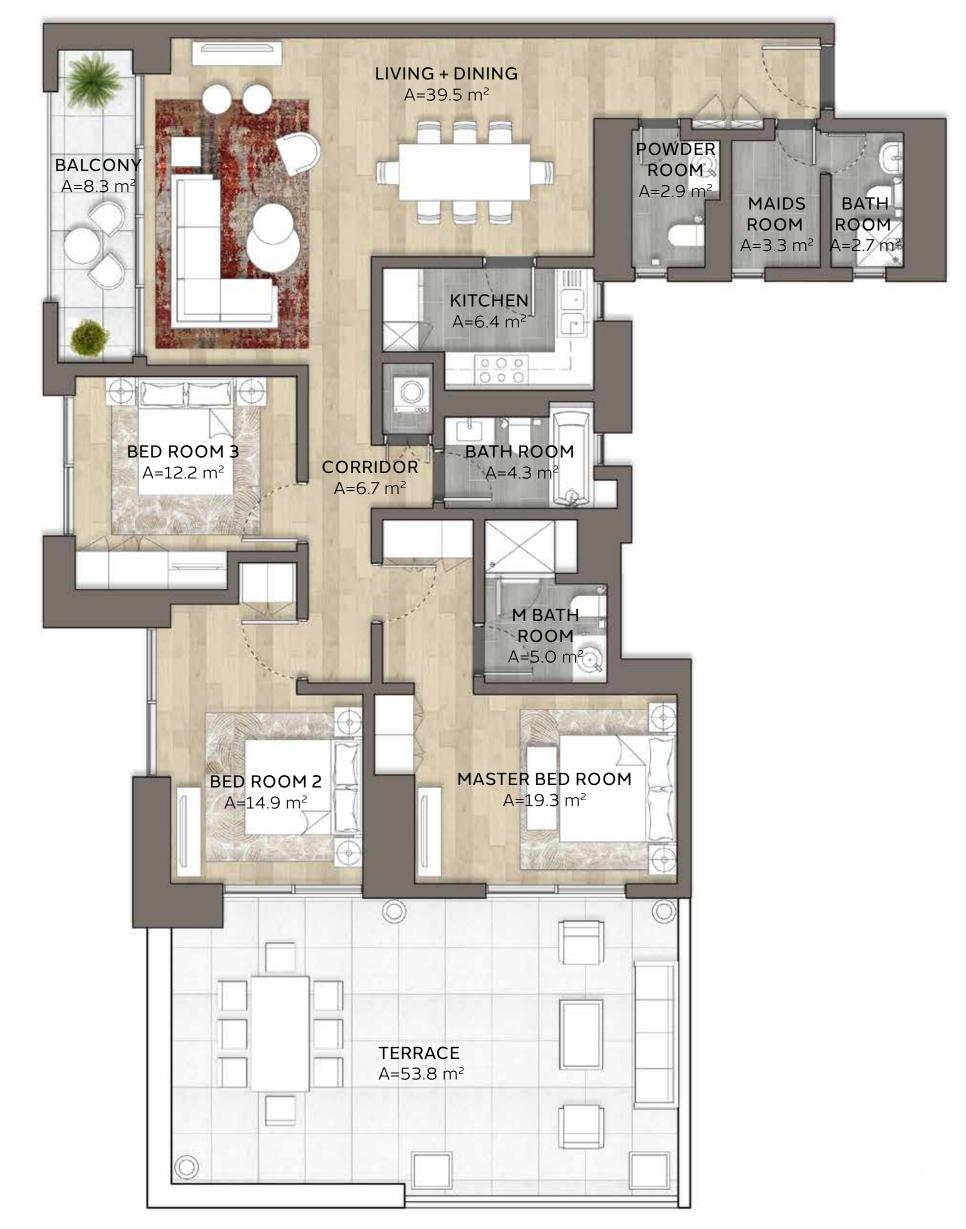

### Disclaimer:

THREE BEDROOM

TYPE 3-1.c (T)

UNIT NO.

310W

SUITE AREA

152m² / 1636.1ft²

BALCONY AND TERRACE AREA

TOTAL AREA

205.8m² / 2,215.2ft²

## FLOOR 03