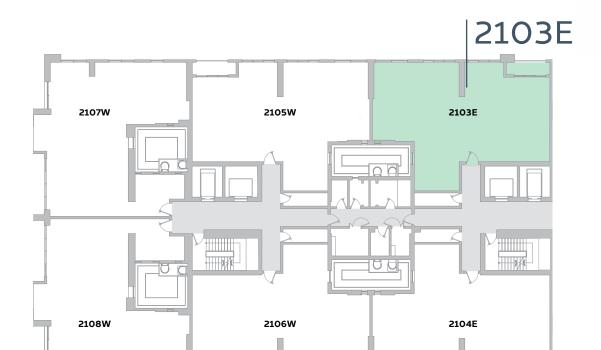

### Disclaimer:

THREE BEDROOM

UNIT NO.

SUITE AREA

BALCONY & TERRACE AREA

TOTAL AREA

TOTAL AREA

TYPE 3-3.a

2103E

2103E

2103E

2103E

166.1m² / 1,787.9ft²

21.9m² / 235.7ft²