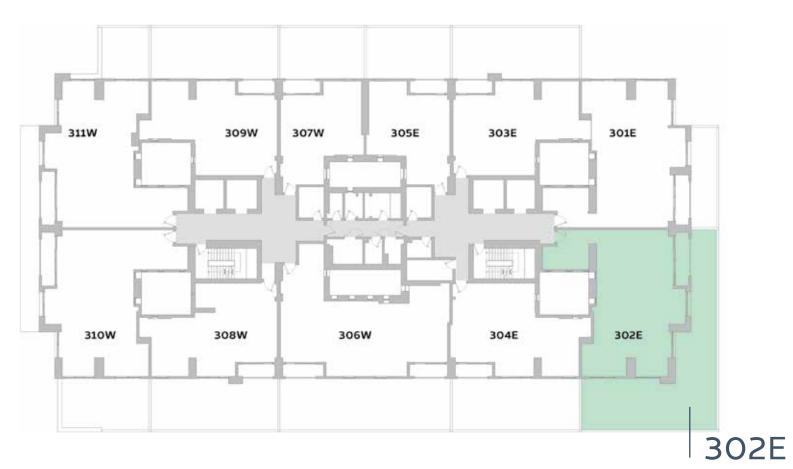

187.8m² / 2021.4ft²

FLOOR 03

**MASTER PLAN** 

THREE BEDROOM

TYPE 3-1.b (T)

UNIT NO.

302E

SUITE AREA

151.9m² / 1,635ft²

BALCONY AND TERRACE AREA

TOTAL AREA

275.1m2 / 2961.1ft²

FLOOR 03