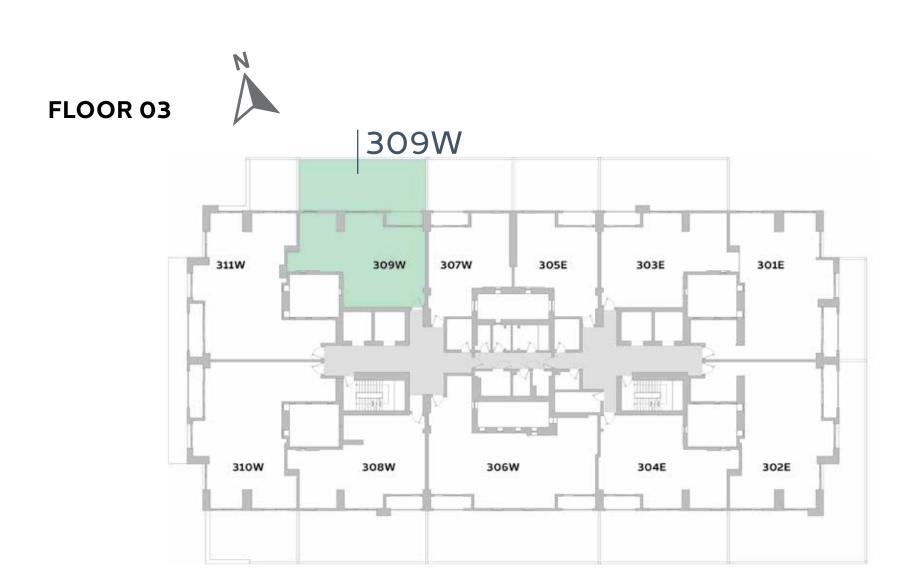

### Disclaimer:

TWO BEDROOM

UNIT NO.

309W

SUITE AREA

106.9m² / 1150.7ft²

BALCONY AND TERRACE AREA

TOTAL AREA

178.4m² / 1920.3ft²

### Disclaimer: