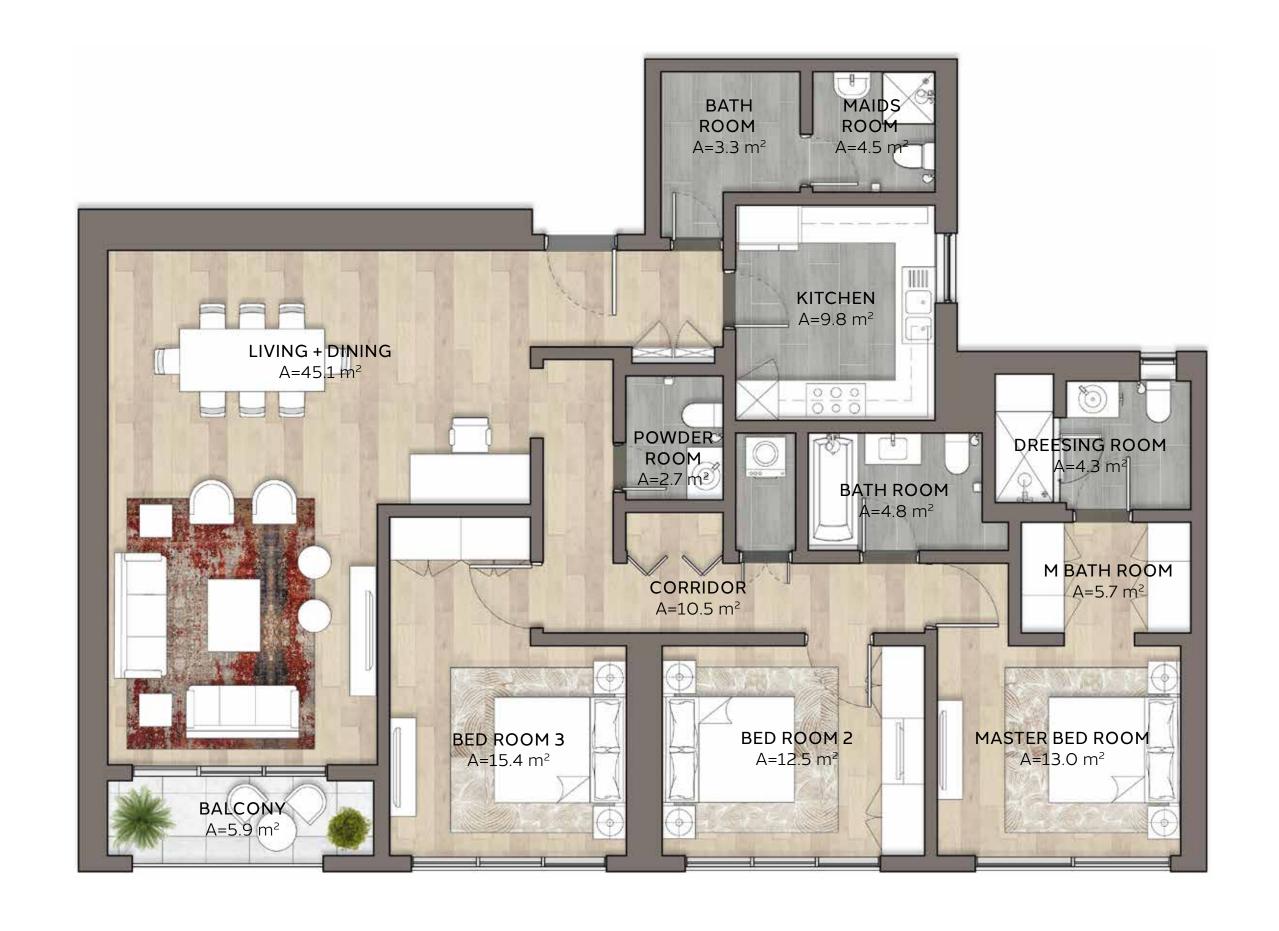

### Disclaimer:

**TYPE 3-3.c** THREE BEDROOM 1606W, 1706W, 1806W, UNIT NO. 1906W 164.3m<sup>2</sup> / 1,768.5ft<sup>2</sup> **SUITE AREA** 5.9m<sup>2</sup> / 63.5ft<sup>2</sup> **BALCONY AREA** 170.2m<sup>2</sup> / 1,832ft<sup>2</sup> TOTAL AREA