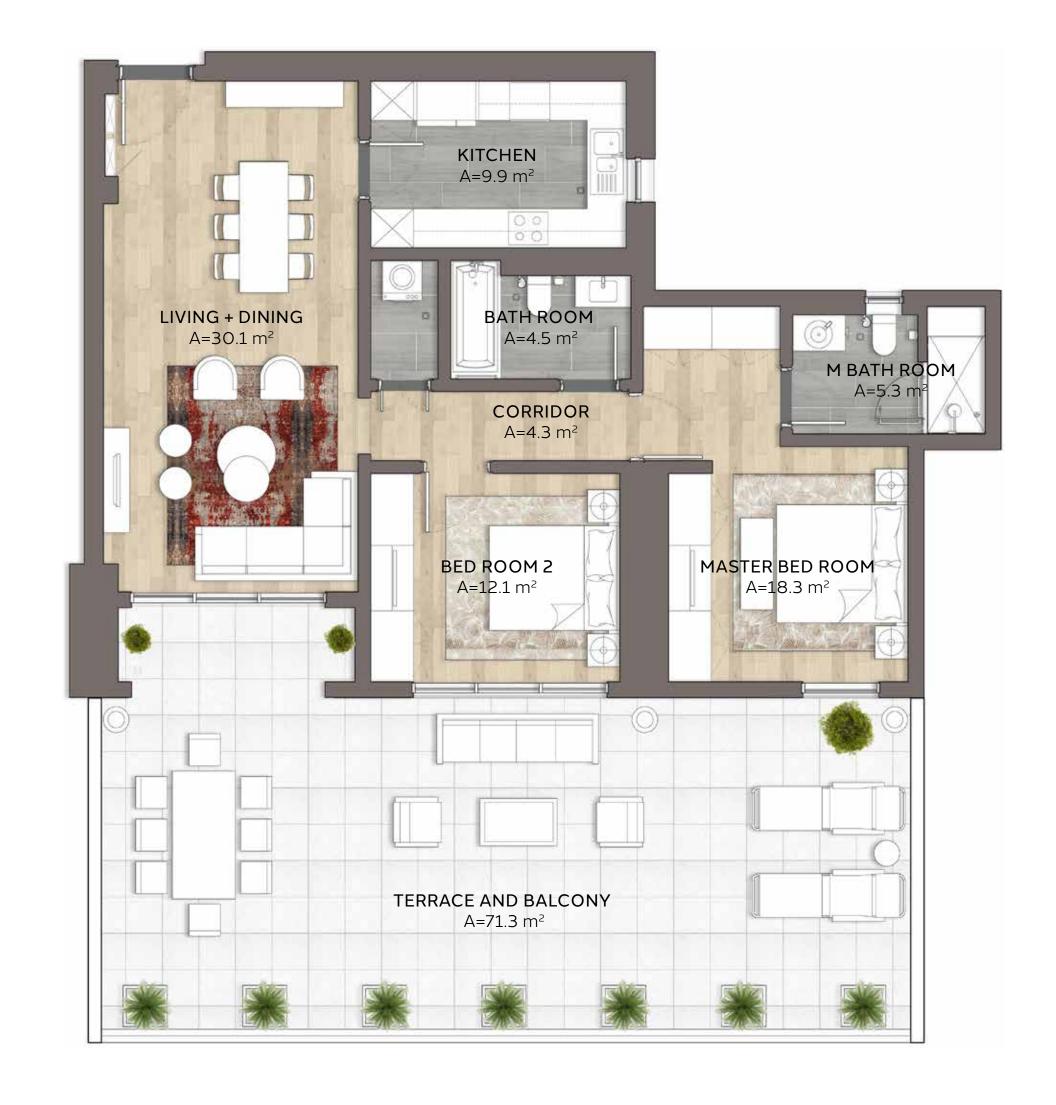

# 30NE

TYPE 2-1.b (T) TWO BEDROOM 304E UNIT NO. 105.4m<sup>2</sup> / 1134.5ft<sup>2</sup> **SUITE AREA** 71.3m<sup>2</sup> / 767.5ft<sup>2</sup> **BALCONY AND** TERRACE AREA 176.7m<sup>2</sup> / 1,902ft<sup>2</sup> **TOTAL AREA** 

### FLOOR 03

### Disclaimer:

304E

**TYPE 2-1.c (T)** TWO BEDROOM 308W UNIT NO. 106.2m<sup>2</sup> / 1143.1ft<sup>2</sup> **SUITE AREA** 73.6m<sup>2</sup> / 792.2ft<sup>2</sup> **BALCONY AND** TERRACE AREA 179.8m<sup>2</sup> / 1,935.3ft<sup>2</sup>