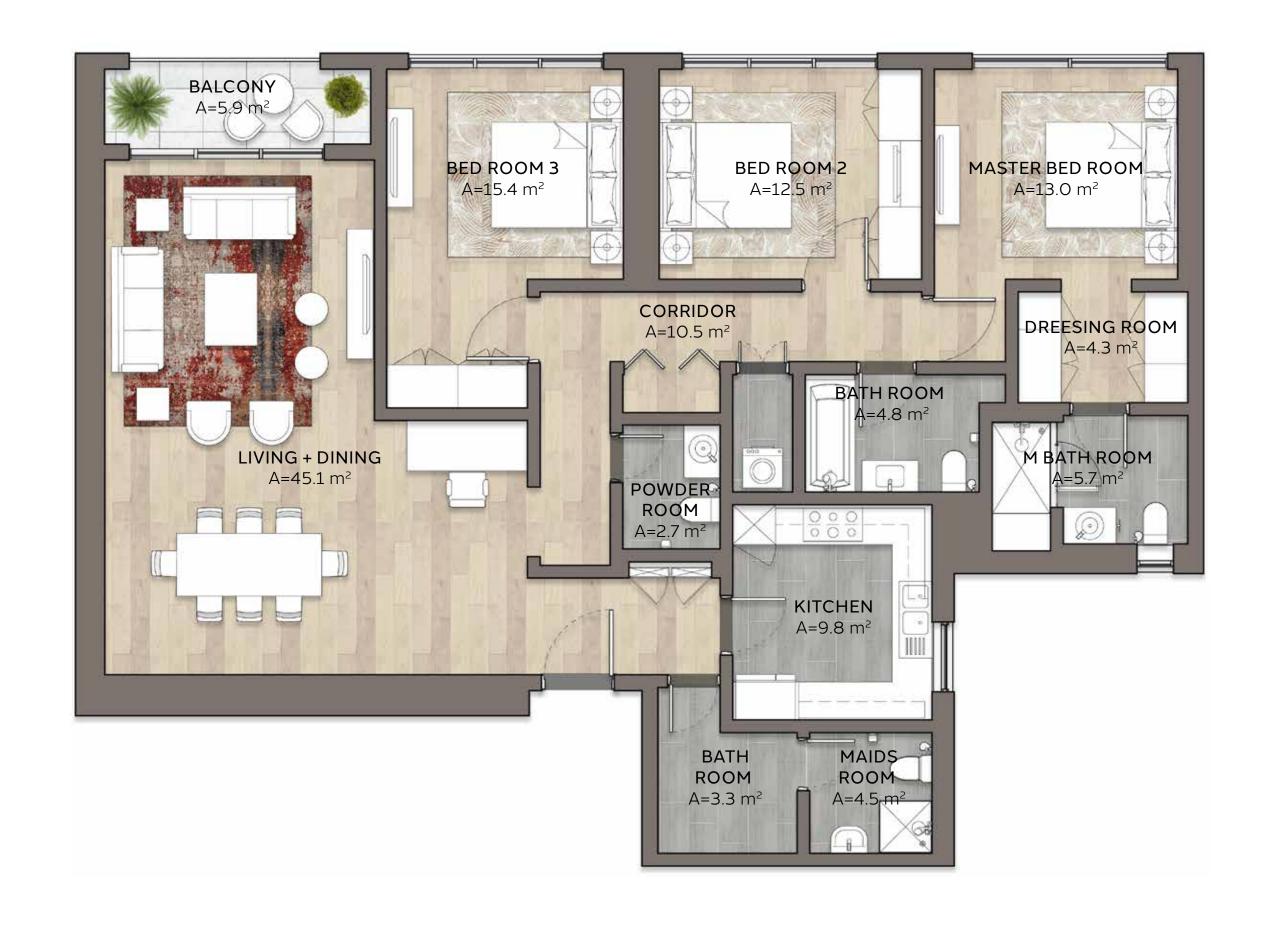

### Disclaimer:

 THREE BEDROOM
 TYPE 3-3.d

 UNIT NO.
 1605W, 1705W, 1805W, 1905W

 SUITE AREA
 165.3m² / 1,779.3ft²

 BALCONY AREA
 5.9m² / 63.5ft²

 TOTAL AREA
 171.3m² / 1843.8ft²