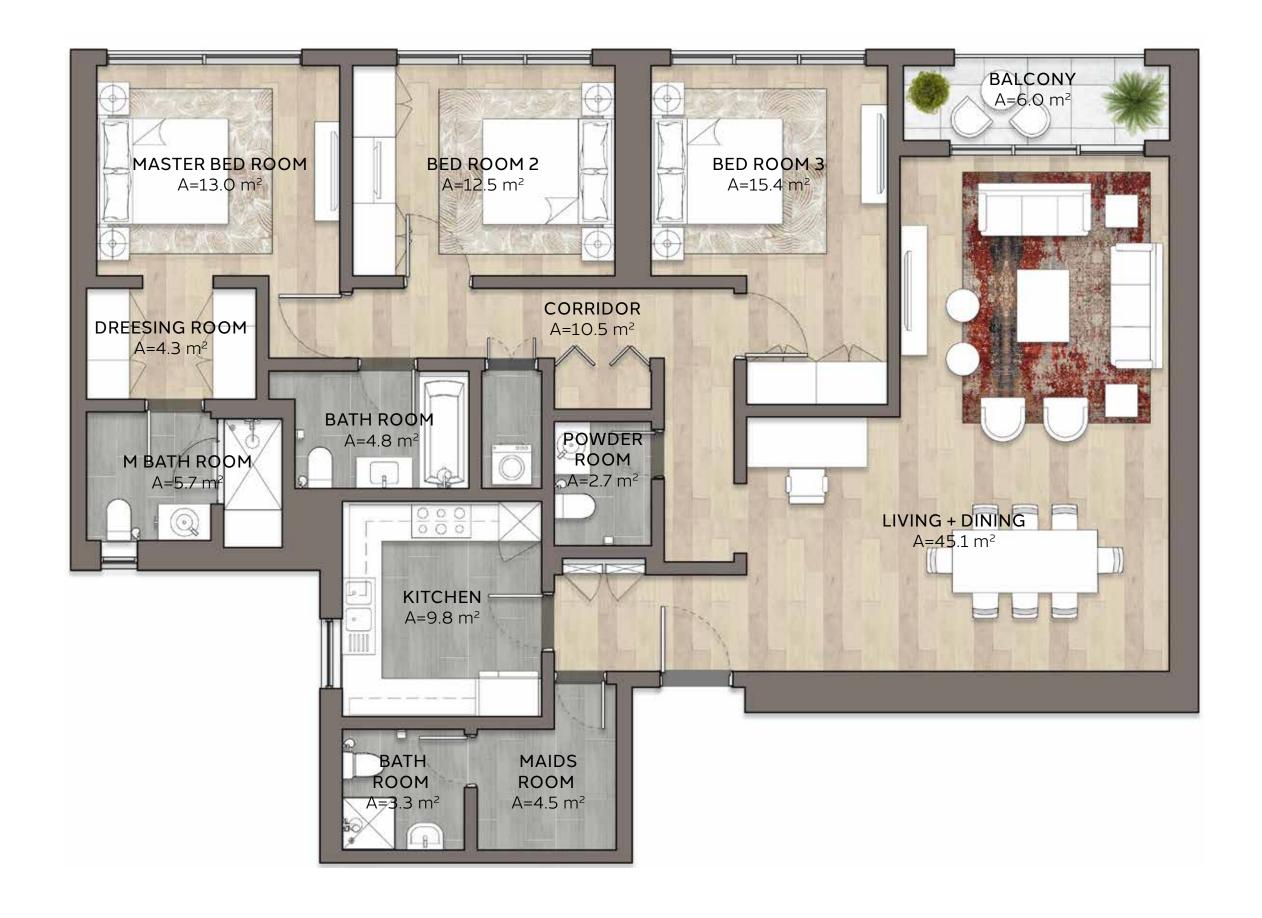

### Disclaimer:

THREE BEDROOM

TYPE 3-3.a

UNIT NO.

1603E, 1703E, 1803E,
1903E

SUITE AREA

165.4m² / 1,780.4ft²

BALCONY AREA

6m² / 64.5ft²

TOTAL AREA

171.4m² / 1,844.9ft²