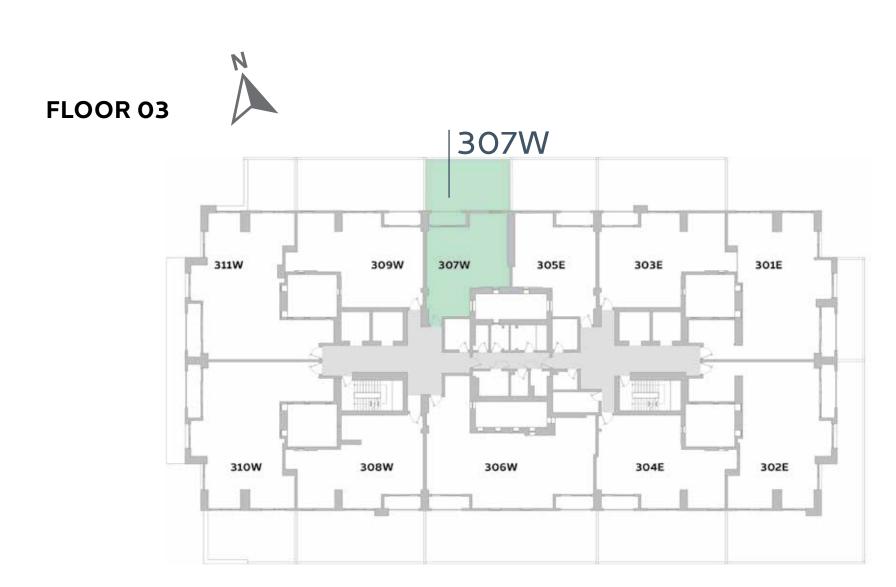

## O NE LA GARE

ONE BEDROOM

TYPE 1-1.b (T)

UNIT NO. 307W

SUITE AREA

73.2m² / 787.9ft²

BALCONY AND TERRACE AREA

TOTAL AREA

122.4m² / 1317.5ft²