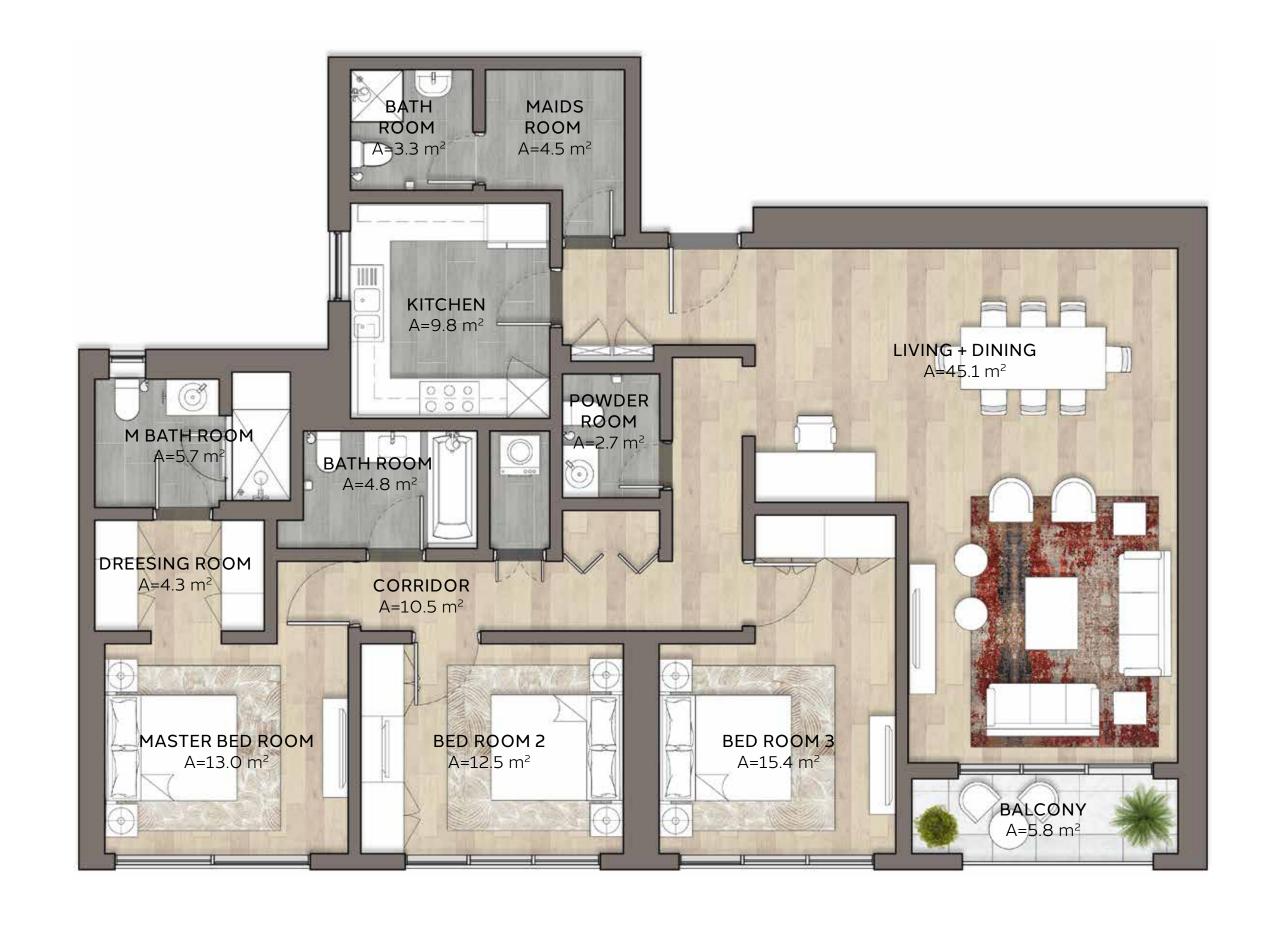

### Disclaimer:

**TYPE 3-3.c** THREE BEDROOM 1606W, 1706W, 1806W, UNIT NO. 1906W 164.3m<sup>2</sup> / 1,768.5ft<sup>2</sup> **SUITE AREA** 5.9m<sup>2</sup> / 63.5ft<sup>2</sup> **BALCONY AREA** 170.2m<sup>2</sup> / 1,832ft<sup>2</sup> TOTAL AREA