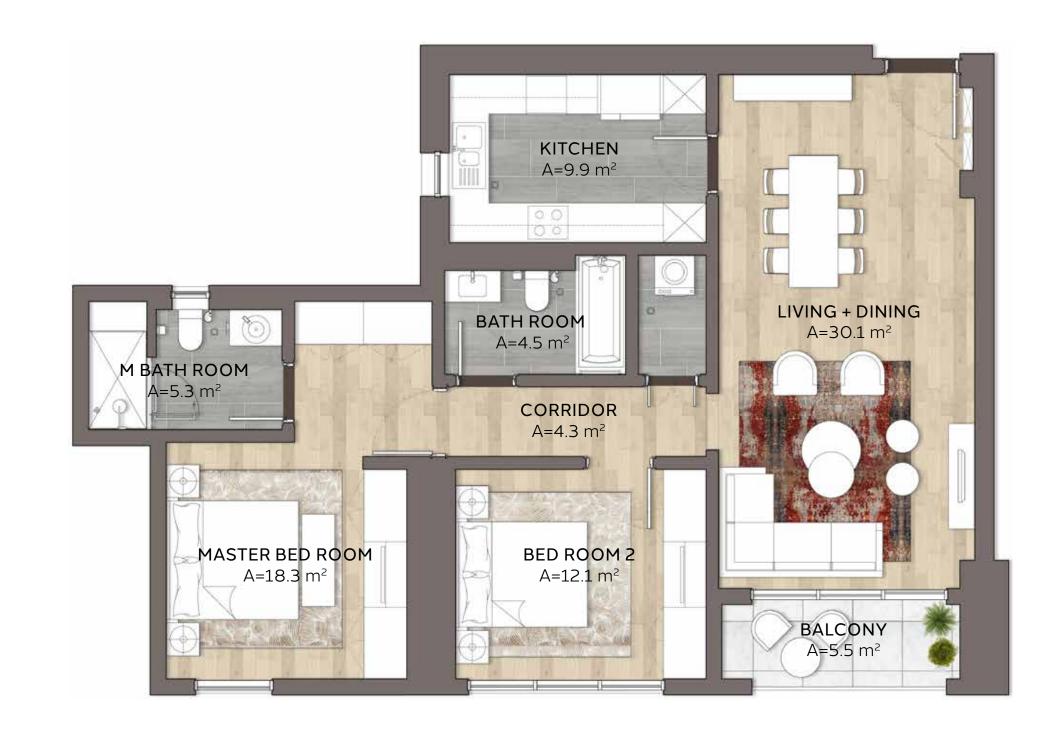

### Disclaimer:

TWO BEDROOM

**TYPE 2-1.c** 

408W, 508W, 608W, 708W, 808W, 908W, 1008W, 1108W, 1208W,

UNIT NO.

1008W, 1108W, 1208W, 1308W, 1408W, 1508W

**SUITE AREA** 

106.2m<sup>2</sup> / 1143.1ft<sup>2</sup>

**BALCONY AREA** 

5.5m<sup>2</sup> / 59.2ft<sup>2</sup>

**TOTAL AREA** 

111.7m<sup>2</sup> / 1202.3ft<sup>2</sup>