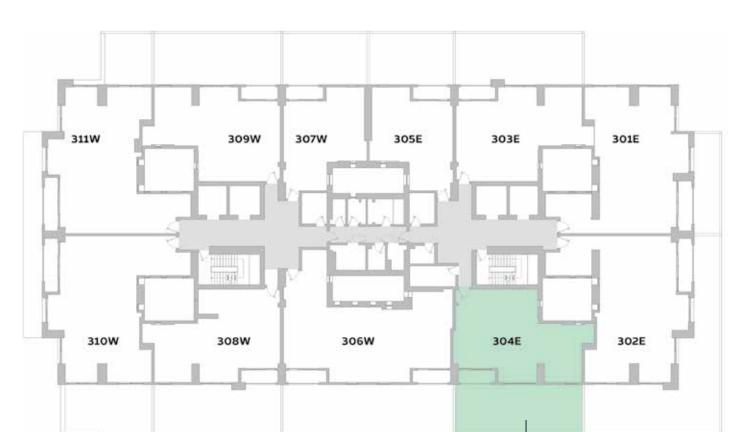

# 30NE

TYPE 2-1.b (T) TWO BEDROOM 304E UNIT NO. 105.4m<sup>2</sup> / 1134.5ft<sup>2</sup> **SUITE AREA** 71.3m<sup>2</sup> / 767.5ft<sup>2</sup> **BALCONY AND** TERRACE AREA 176.7m<sup>2</sup> / 1,902ft<sup>2</sup> **TOTAL AREA** 

### FLOOR 03

### Disclaimer:

304E

**TYPE 2-1.c (T)** TWO BEDROOM 308W UNIT NO. 106.2m<sup>2</sup> / 1143.1ft<sup>2</sup> **SUITE AREA** 73.6m<sup>2</sup> / 792.2ft<sup>2</sup> **BALCONY AND** TERRACE AREA 179.8m<sup>2</sup> / 1,935.3ft<sup>2</sup>