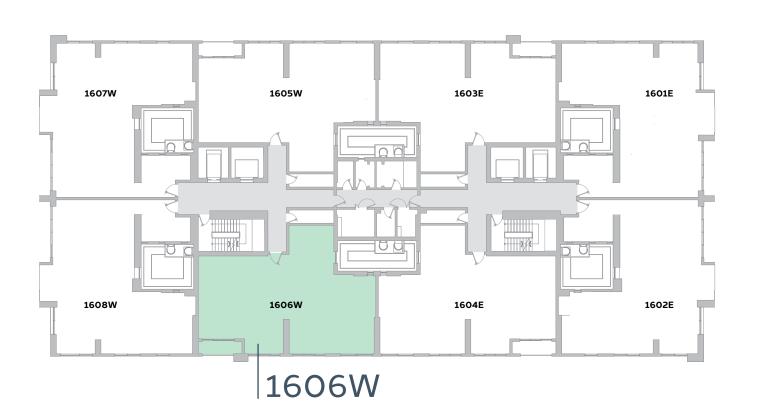

### Disclaimer:

**TYPE 3-3.c** THREE BEDROOM 1606W, 1706W, 1806W, UNIT NO. 1906W 164.3m<sup>2</sup> / 1,768.5ft<sup>2</sup> **SUITE AREA** 5.9m<sup>2</sup> / 63.5ft<sup>2</sup> **BALCONY AREA** 170.2m<sup>2</sup> / 1,832ft<sup>2</sup> TOTAL AREA