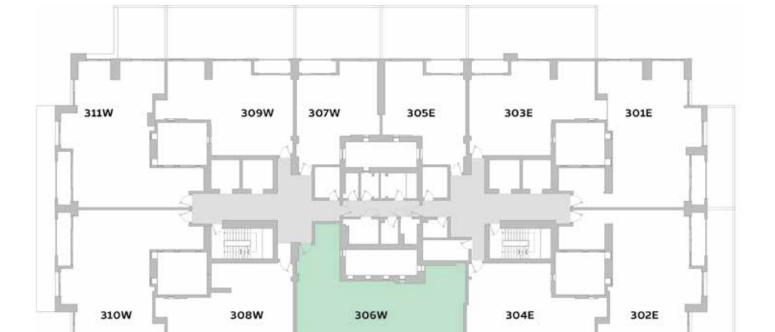

### Disclaimer:

THREE BEDROOM

UNIT NO.

306W

SUITE AREA

151.4m² / 1629.6ft²

BALCONY AND TERRACE AREA

TOTAL AREA

251.1m² / 2702.8ft²

FLOOR 03

306W

**MASTER PLAN** 