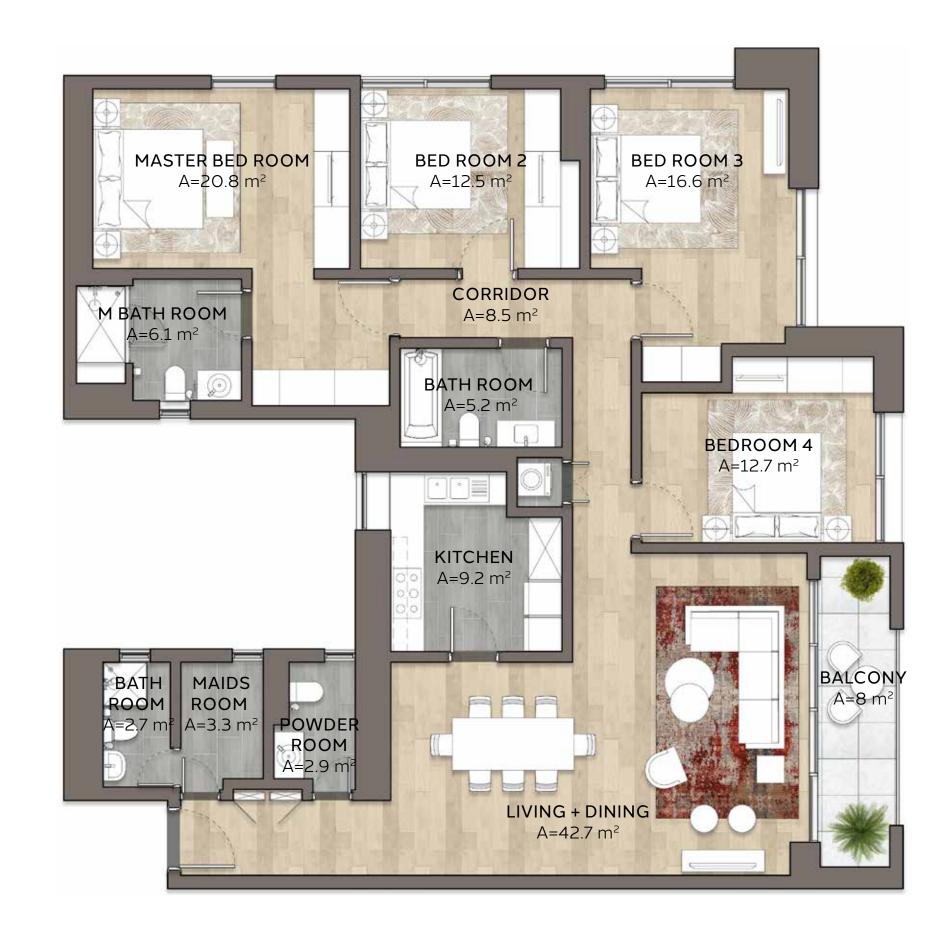

### Disclaimer:

TYPE 4-1. a

UNIT NO. 1601E, 1701E, 1801E, 1901E

SUITE AREA 181.8m² / 1956.8ft²

BALCONY AREA 8m² / 86.1ft²

TOTAL AREA 189.8m2 / 2042.9ft²