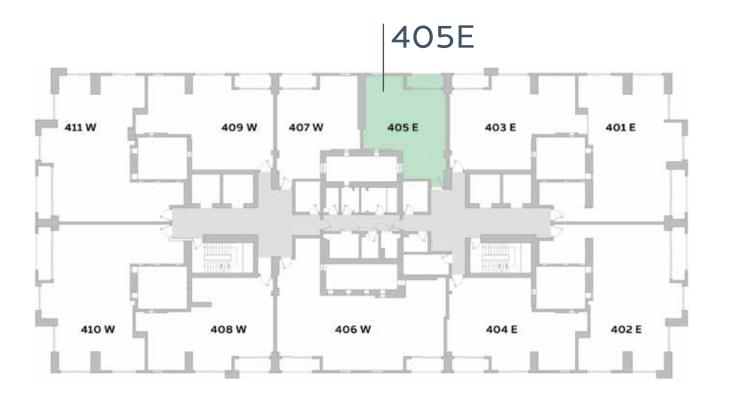

### Disclaimer:

ONE BEDROOM
 UNIT NO.
 405E, 505E, 605E, 705E, 805E, 905E, 1005E, 1105E, 1205E, 1305E, 1405E, 1505E
 SUITE AREA
 73.3m² / 788.9ft²
 BALCONY AREA
 5.7m² / 61.4ft²
 TOTAL AREA
 79m² / 850.3ft²