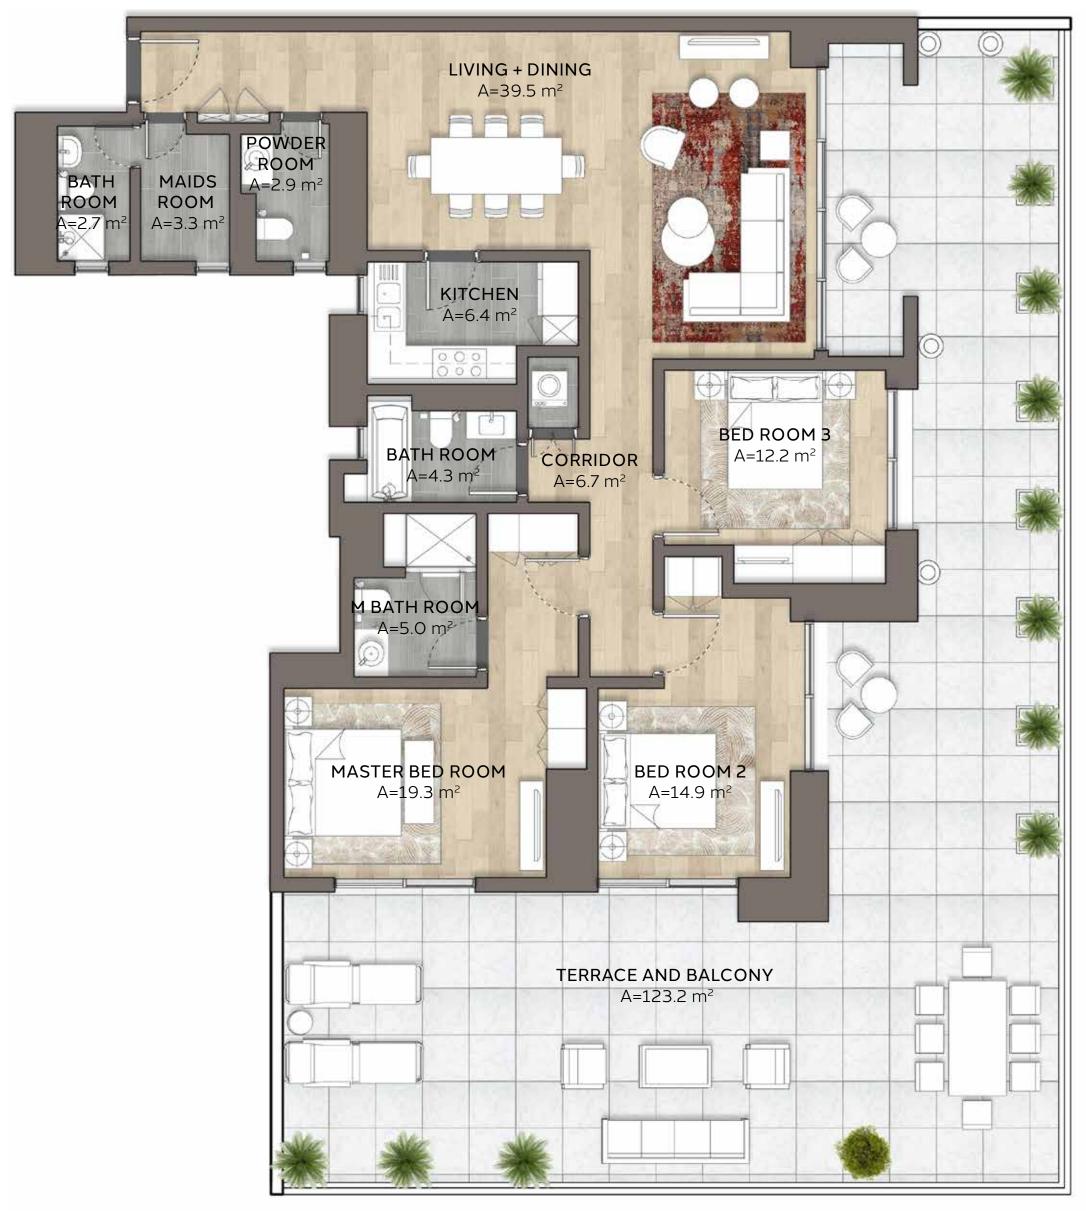

187.8m² / 2021.4ft²

FLOOR 03

**MASTER PLAN** 

THREE BEDROOM

TYPE 3-1.b (T)

UNIT NO.

302E

SUITE AREA

151.9m² / 1,635ft²

BALCONY AND TERRACE AREA

TOTAL AREA

275.1m2 / 2961.1ft²

FLOOR 03