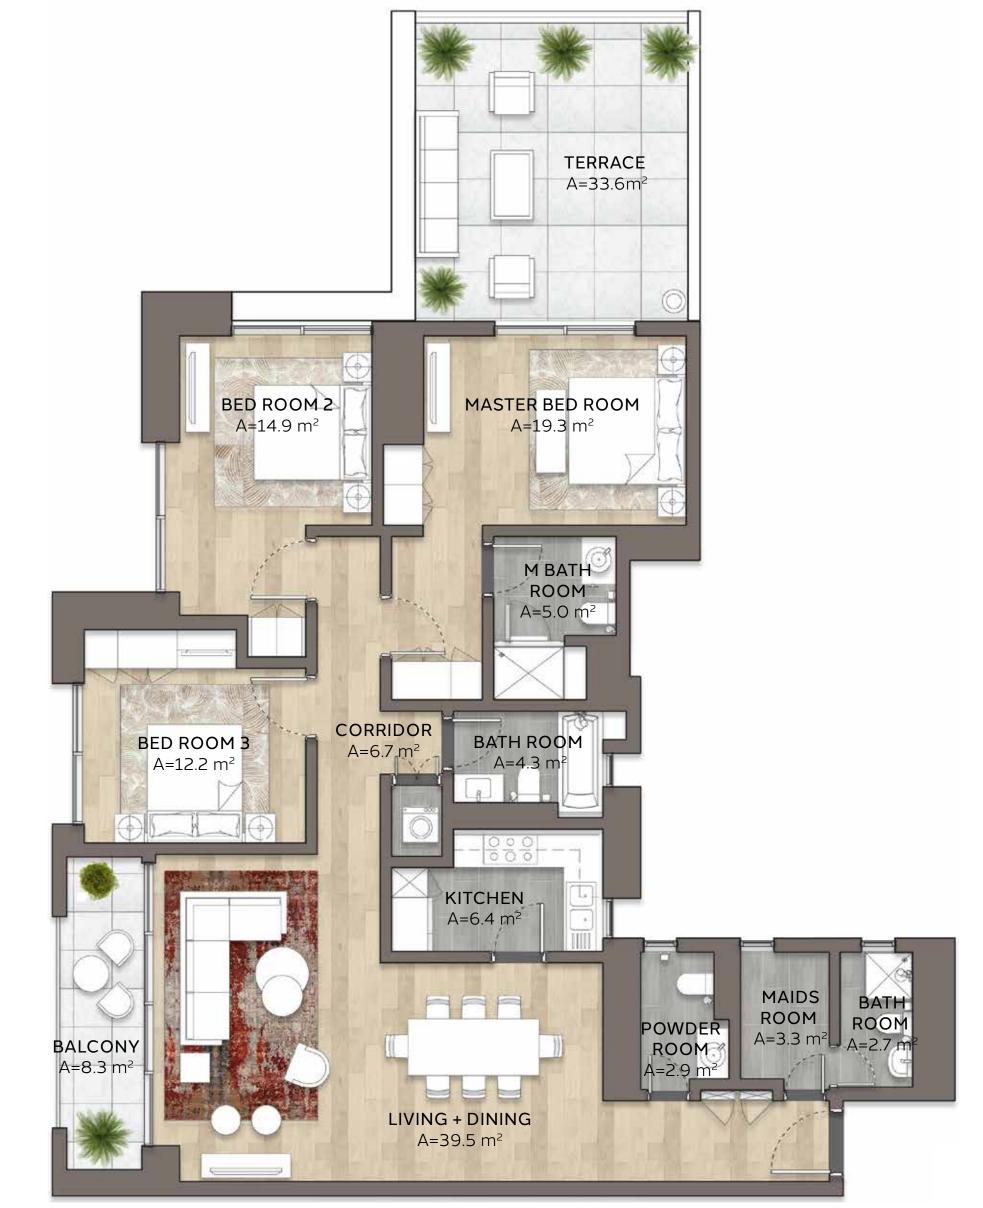

### Disclaimer:

THREE BEDROOM

UNIT NO.

306W

SUITE AREA

151.4m² / 1629.6ft²

BALCONY AND TERRACE AREA

TOTAL AREA

251.1m² / 2702.8ft²

FLOOR 03

306W

**MASTER PLAN** 

### Disclaimer:

ONE BEDROOM
 UNIT NO.
 405E, 505E, 605E, 705E, 805E, 905E, 1005E, 1105E, 1205E, 1305E, 1405E, 1505E
 SUITE AREA
 73.3m² / 788.9ft²
 BALCONY AREA
 5.7m² / 61.4ft²
 TOTAL AREA
 79m² / 850.3ft²