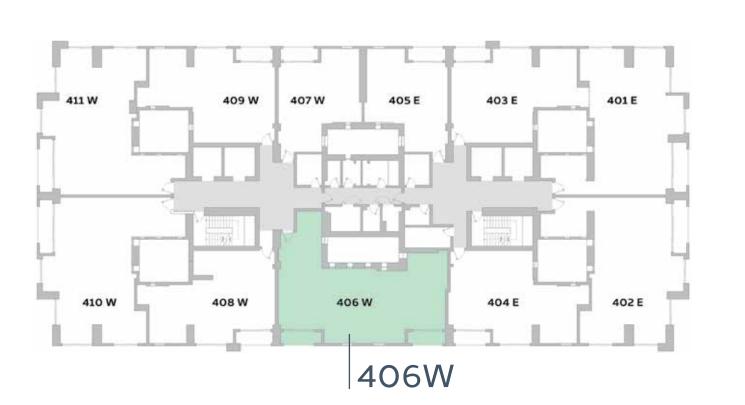

### Disclaimer:

THREE BEDROOM

**TYPE 3-2.a** 

UNIT NO.

406W, 506W, 606W, 706W, 806W, 906W, 1006W, 1106W, 1206W, 1306W, 1406W, 1506W

**SUITE AREA** 

151.4m<sup>2</sup> / 1,629.7ft<sup>2</sup>

**BALCONY AREA** 

11.6m<sup>2</sup> / 124.8ft<sup>2</sup>

**TOTAL AREA** 

163m<sup>2</sup> / 1,754.5ft<sup>2</sup>