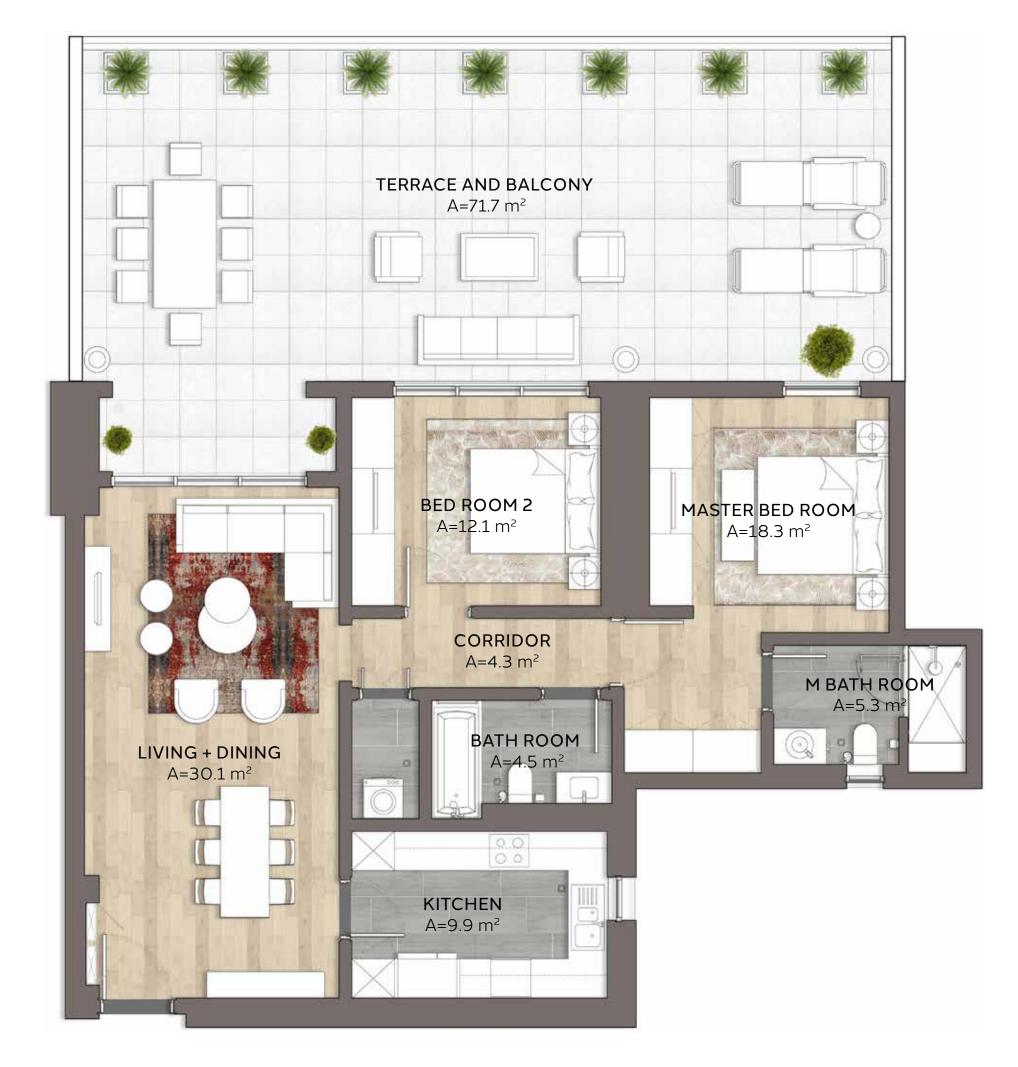

# 30NE

TYPE 2-1.b (T) TWO BEDROOM 304E UNIT NO. 105.4m<sup>2</sup> / 1134.5ft<sup>2</sup> **SUITE AREA** 71.3m<sup>2</sup> / 767.5ft<sup>2</sup> **BALCONY AND** TERRACE AREA 176.7m<sup>2</sup> / 1,902ft<sup>2</sup> **TOTAL AREA** 

### FLOOR 03

### Disclaimer:

304E

**TYPE 2-1.c (T)** TWO BEDROOM 308W UNIT NO. 106.2m<sup>2</sup> / 1143.1ft<sup>2</sup> **SUITE AREA** 73.6m<sup>2</sup> / 792.2ft<sup>2</sup> **BALCONY AND** TERRACE AREA 179.8m<sup>2</sup> / 1,935.3ft<sup>2</sup>