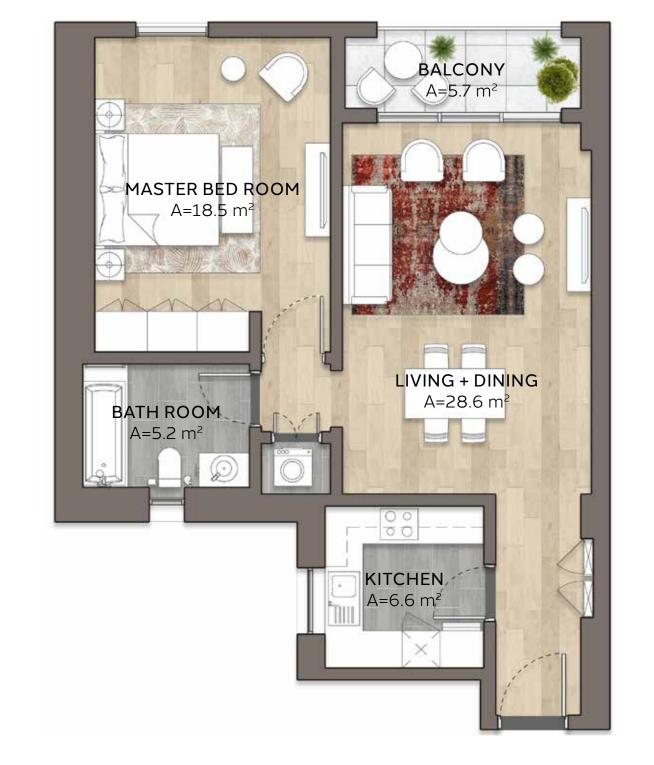

### Disclaimer:

ONE BEDROOM
 UNIT NO.
 405E, 505E, 605E, 705E, 805E, 905E, 1005E, 1105E, 1205E, 1305E, 1405E, 1505E
 SUITE AREA
 73.3m² / 788.9ft²
 BALCONY AREA
 5.7m² / 61.4ft²
 TOTAL AREA
 79m² / 850.3ft²