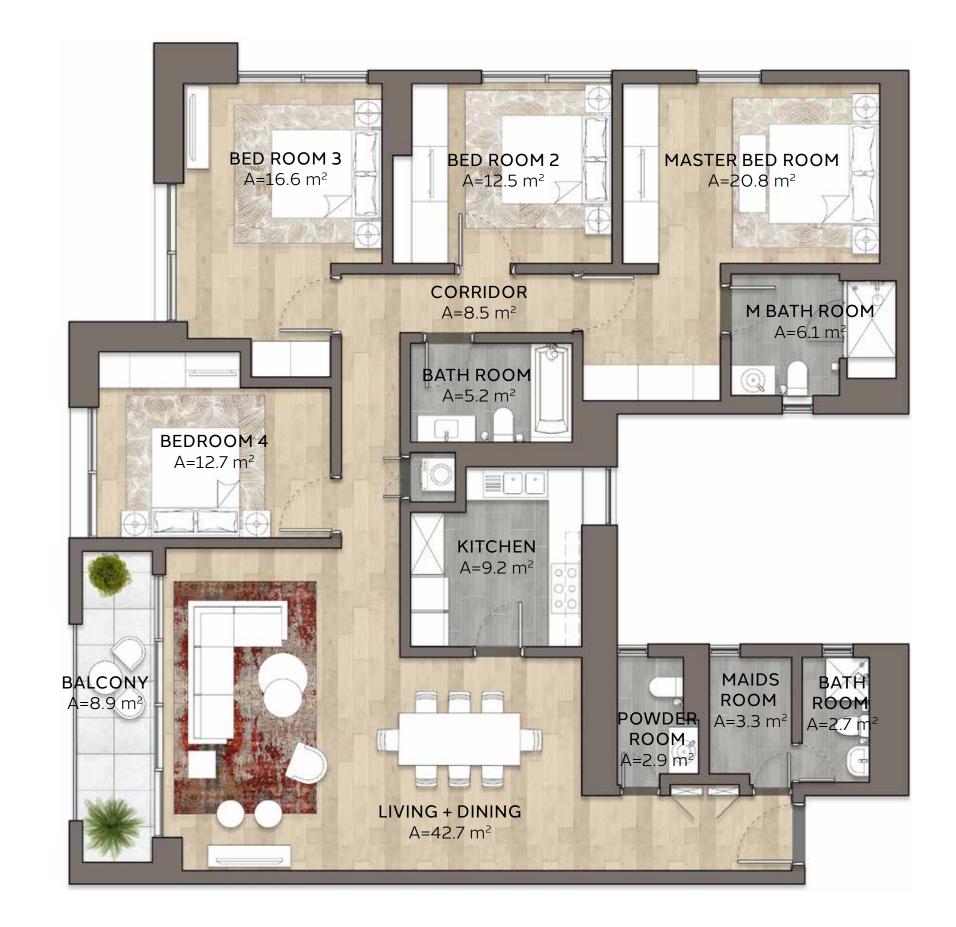

### Disclaimer:

TYPE 4-1. c

UNIT NO. 1608W, 1708E, 1808E, 1908E

SUITE AREA 181.1m2 / 1,949.3ft²

BALCONY AREA 8.9m² / 95.8ft²

TOTAL AREA 190m² / 2,045.1ft²