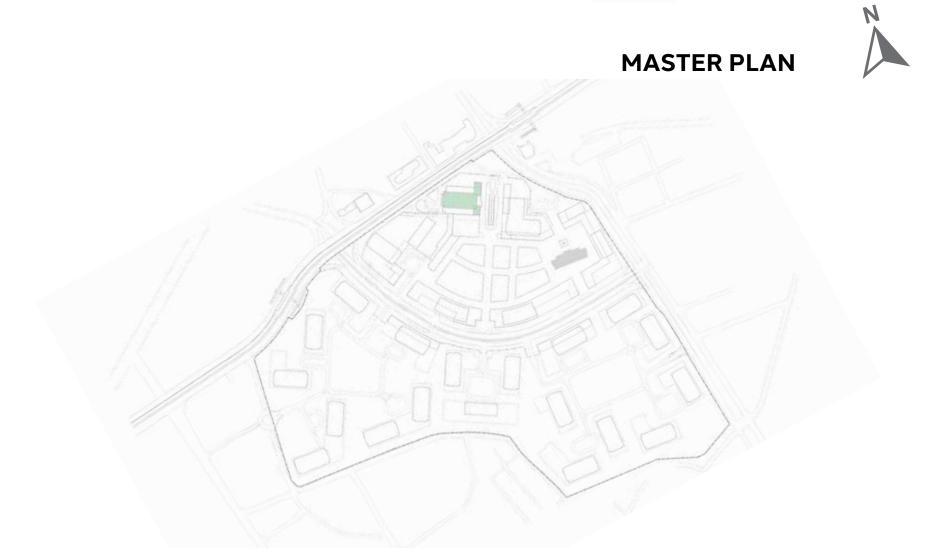

EDROOM

TYPE 3-3.a

UNIT NO.

1603E, 1703E, 1803E,
1903E

SUITE AREA

165.4m² / 1,780.4ft²

BALCONY AREA

6m² / 64.5ft²

TOTAL AREA

171.4m² / 1,844.9ft²













### Disclaimer:

THREE BEDROOM

UNIT NO.

1604E, 1704E, 1804E,
1904E

SUITE AREA

164.1m² / 1,766.3ft²

BALCONY AREA

5.8m² / 62.4ft²

TOTAL AREA

169.9m² / 1828.7ft²













### Disclaimer:

**TYPE 3-3.c** THREE BEDROOM 1606W, 1706W, 1806W, UNIT NO. 1906W 164.3m<sup>2</sup> / 1,768.5ft<sup>2</sup> **SUITE AREA** 5.9m<sup>2</sup> / 63.5ft<sup>2</sup> **BALCONY AREA** 170.2m<sup>2</sup> / 1,832ft<sup>2</sup> TOTAL AREA















### Disclaimer:

 THREE BEDROOM
 TYPE 3-3.d

 UNIT NO.
 1605W, 1705W, 1805W, 1905W

 SUITE AREA
 165.3m² / 1,779.3ft²

 BALCONY AREA
 5.9m² / 63.5ft²

 TOTAL AREA
 171.3m² / 1843.8ft²













### Disclaimer:

TYPE 4-1. a

UNIT NO. 1601E, 1701E, 1801E, 1901E

SUITE AREA 181.8m² / 1956.8ft²

BALCONY AREA 8m² / 86.1ft²

TOTAL AREA 189.8m2 / 2042.9ft²













### Disclaimer:

TYPE 4-1. b

UNIT NO. 1602E, 1702E, 1802E, 1902E

SUITE AREA 180.9m² / 1,947.1ft²

BALCONY AREA 8.9m² / 95.8ft²

TOTAL AREA 189.8m² / 2,042.9ft²













### Disclaimer:

TYPE 4-1. c

UNIT NO. 1608W, 1708E, 1808E, 1908E

SUITE AREA 181.1m2 / 1,949.3ft²

BALCONY AREA 8.9m² / 95.8ft²

TOTAL AREA 190m² / 2,045.1ft²













### Disclaimer:

TYPE 4-1. d

UNIT NO. 1607W, 1707W, 1807W, 1907W

SUITE AREA 180.9m² / 1,947.1ft²

BALCONY AREA 8.9m² / 95.8ft²

TOTAL AREA 189.8m² / 2042.9ft²













### Disclaimer:







## FLOOR 20











### Disclaimer:

## DINE LA GARE

THREE BEDROOM

**TYPE