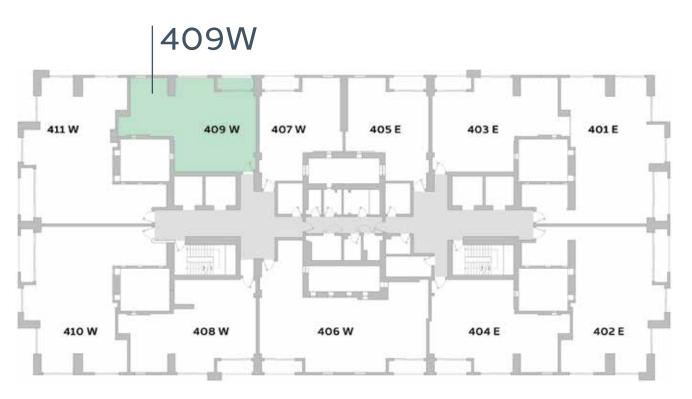

# GARE

TWO BEDROOM

**TYPE 2-1.d** 

409W, 509W, 609W,

UNIT NO.

709W, 809W, 909W, 1009W, 1109W, 1209W, 1309W, 1409W, 1509W

**SUITE AREA** 

106.9m<sup>2</sup> / 1150.6ft<sup>2</sup>

**BALCONY AREA** 

5.5m<sup>2</sup> / 59.2ft<sup>2</sup>

**TOTAL AREA** 

112.4m<sup>2</sup> / 1209.8ft<sup>2</sup>