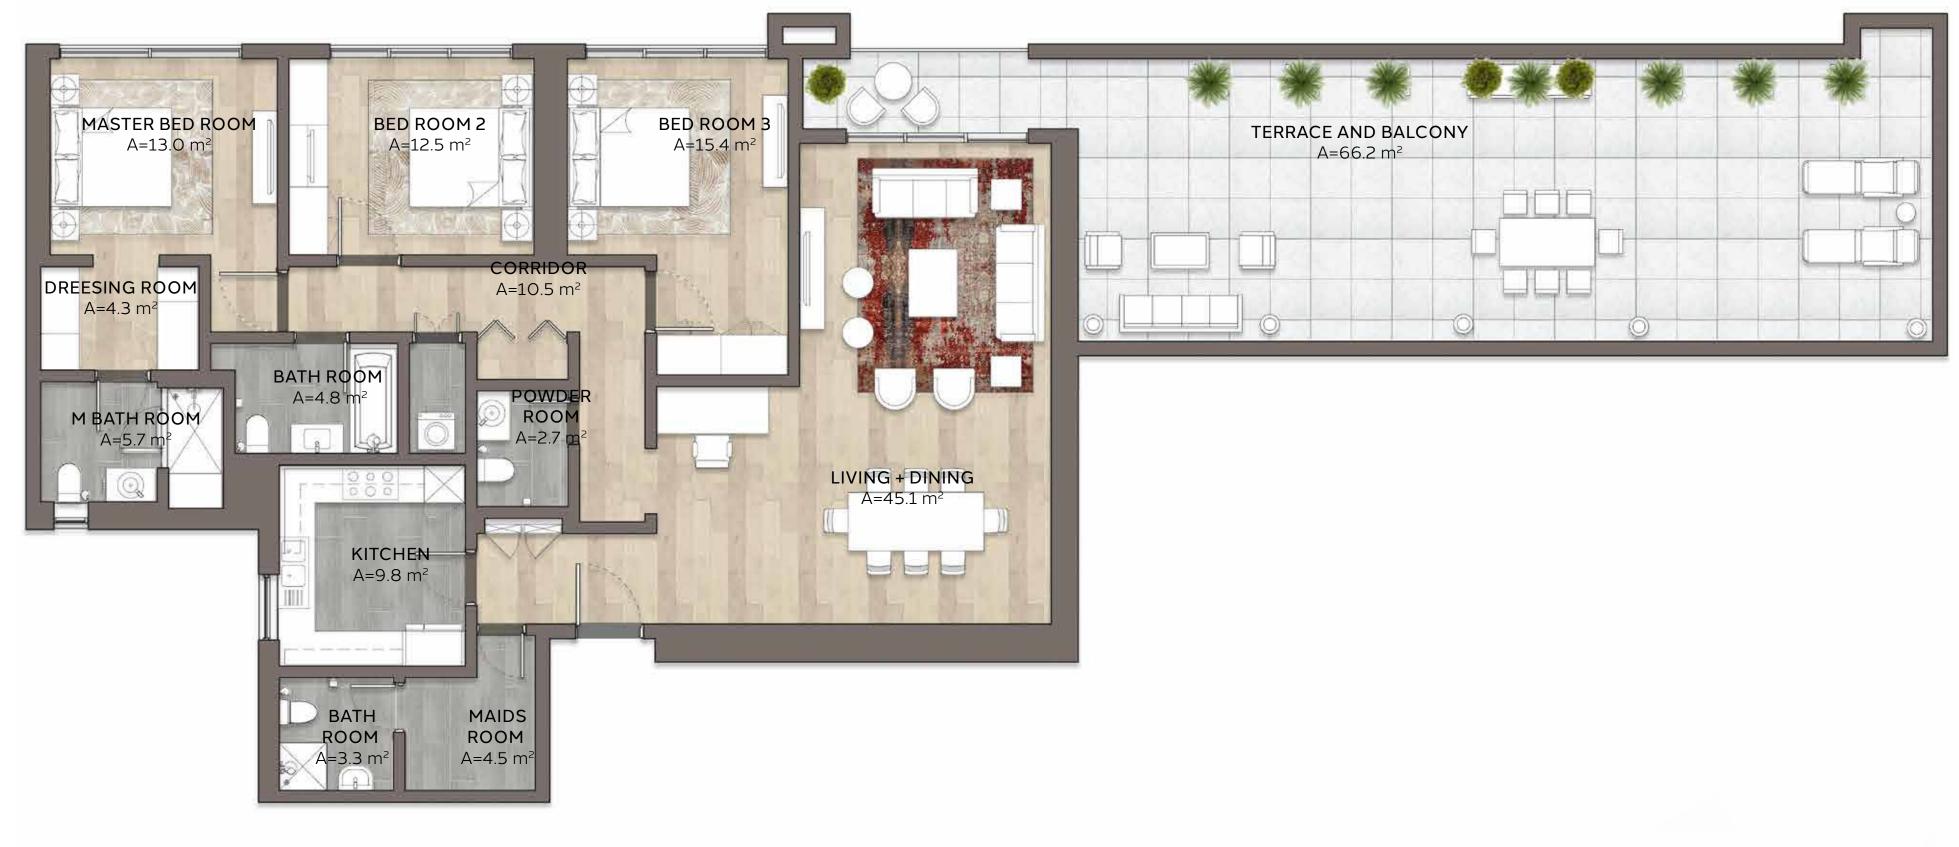

## DINE LA GARE

THREE BEDROOM

**TYPE 3-3.b** 

UNIT NO.

2004E

**SUITE AREA** 

164.8m<sup>2</sup> / 1,773.9ft<sup>2</sup>

BALCONY & TERRACE AREA

66.9m<sup>2</sup> / 720.1ft<sup>2</sup>

**TOTAL AREA** 

231.7m<sup>2</sup> / 2,494ft<sup>2</sup>

FLOOR 20

THREE BEDROOM **TYPE 3-3.c** 2006W, 2106W UNIT NO. 164.4m<sup>2</sup> / 1,769.5ft<sup>2</sup> **SUITE AREA** 5.9m<sup>2</sup> / 63.5ft<sup>2</sup> **BALCONY AREA** 170.3m<sup>2</sup> / 1,833ft<sup>2</sup> **TOTAL AREA** 