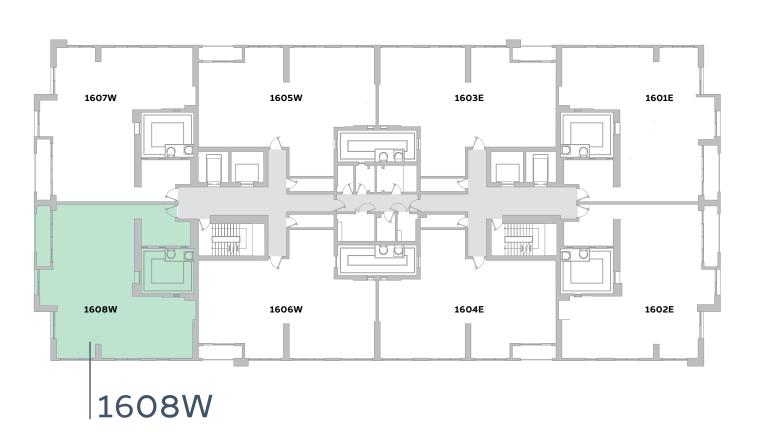

### Disclaimer:

TYPE 4-1. c

UNIT NO. 1608W, 1708E, 1808E, 1908E

SUITE AREA 181.1m2 / 1,949.3ft²

BALCONY AREA 8.9m² / 95.8ft²

TOTAL AREA 190m² / 2,045.1ft²