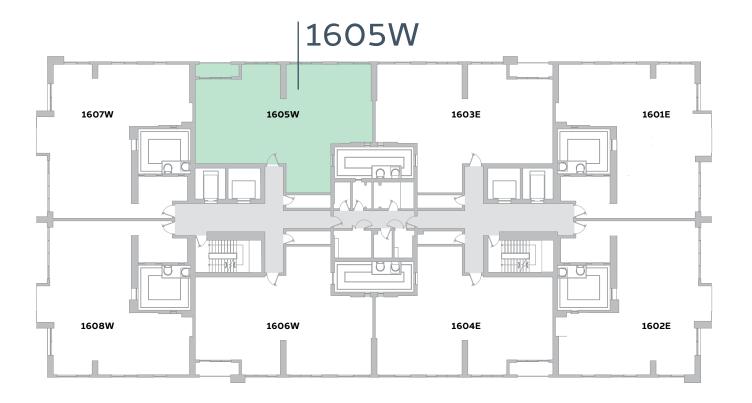

### Disclaimer:

 THREE BEDROOM
 TYPE 3-3.d

 UNIT NO.
 1605W, 1705W, 1805W, 1905W

 SUITE AREA
 165.3m² / 1,779.3ft²

 BALCONY AREA
 5.9m² / 63.5ft²

 TOTAL AREA
 171.3m² / 1843.8ft²