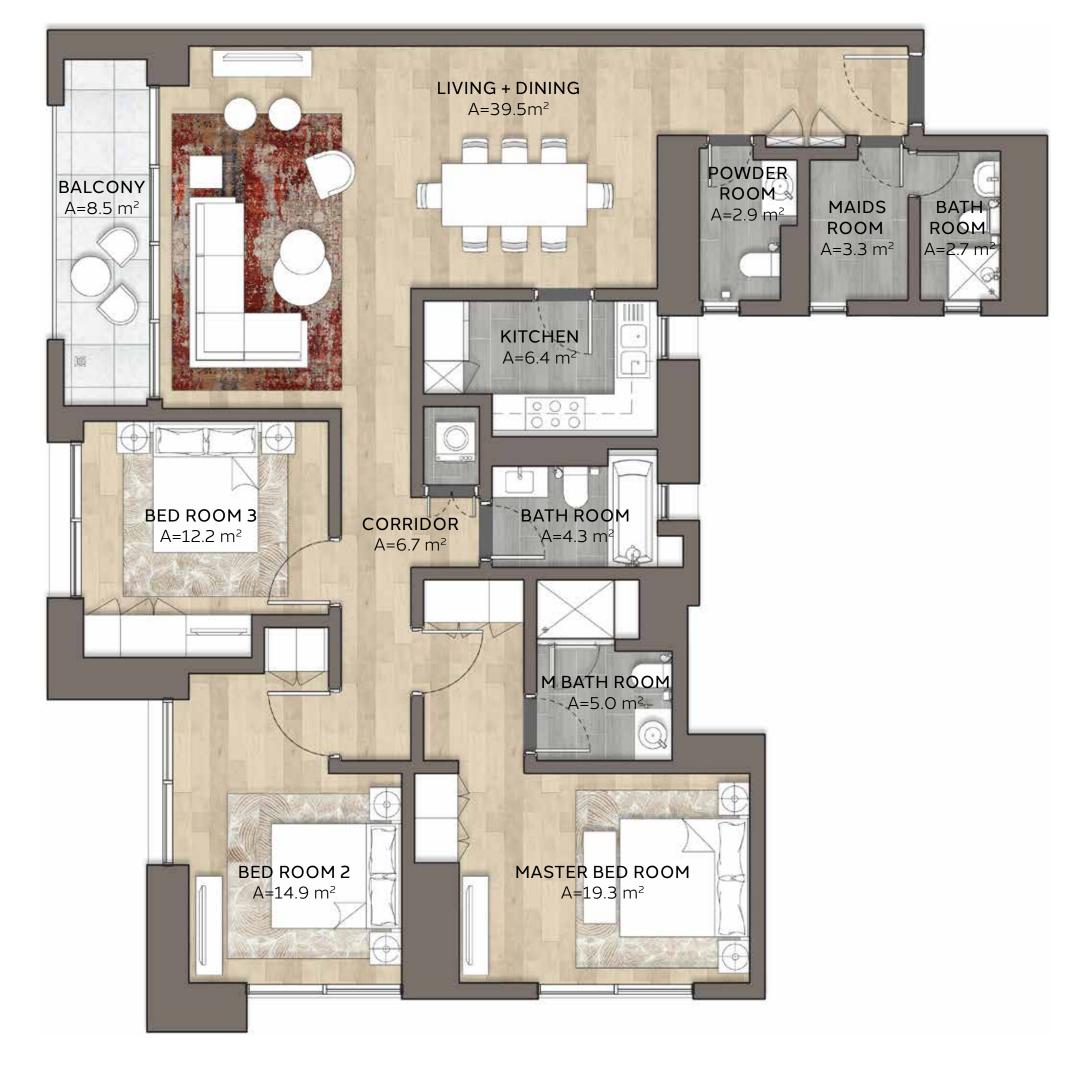

### Disclaimer:

THREE BEDROOM

TYPE 3-1.c (T)

UNIT NO.

310W

SUITE AREA

152m² / 1636.1ft²

BALCONY AND TERRACE AREA

TOTAL AREA

205.8m² / 2,215.2ft²

## FLOOR 03