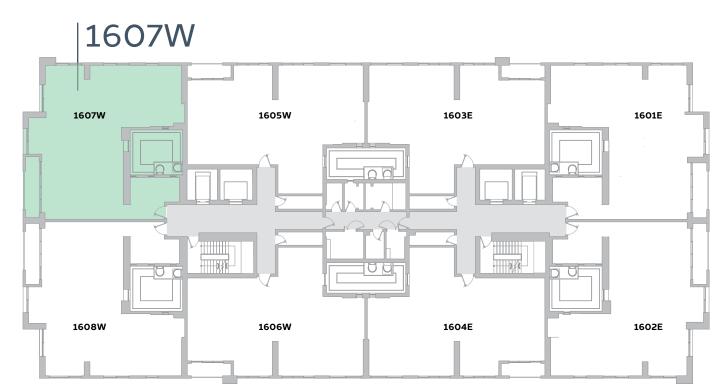

### Disclaimer:

TYPE 4-1. d

UNIT NO. 1607W, 1707W, 1807W, 1907W

SUITE AREA 180.9m² / 1,947.1ft²

BALCONY AREA 8.9m² / 95.8ft²

TOTAL AREA 189.8m² / 2042.9ft²