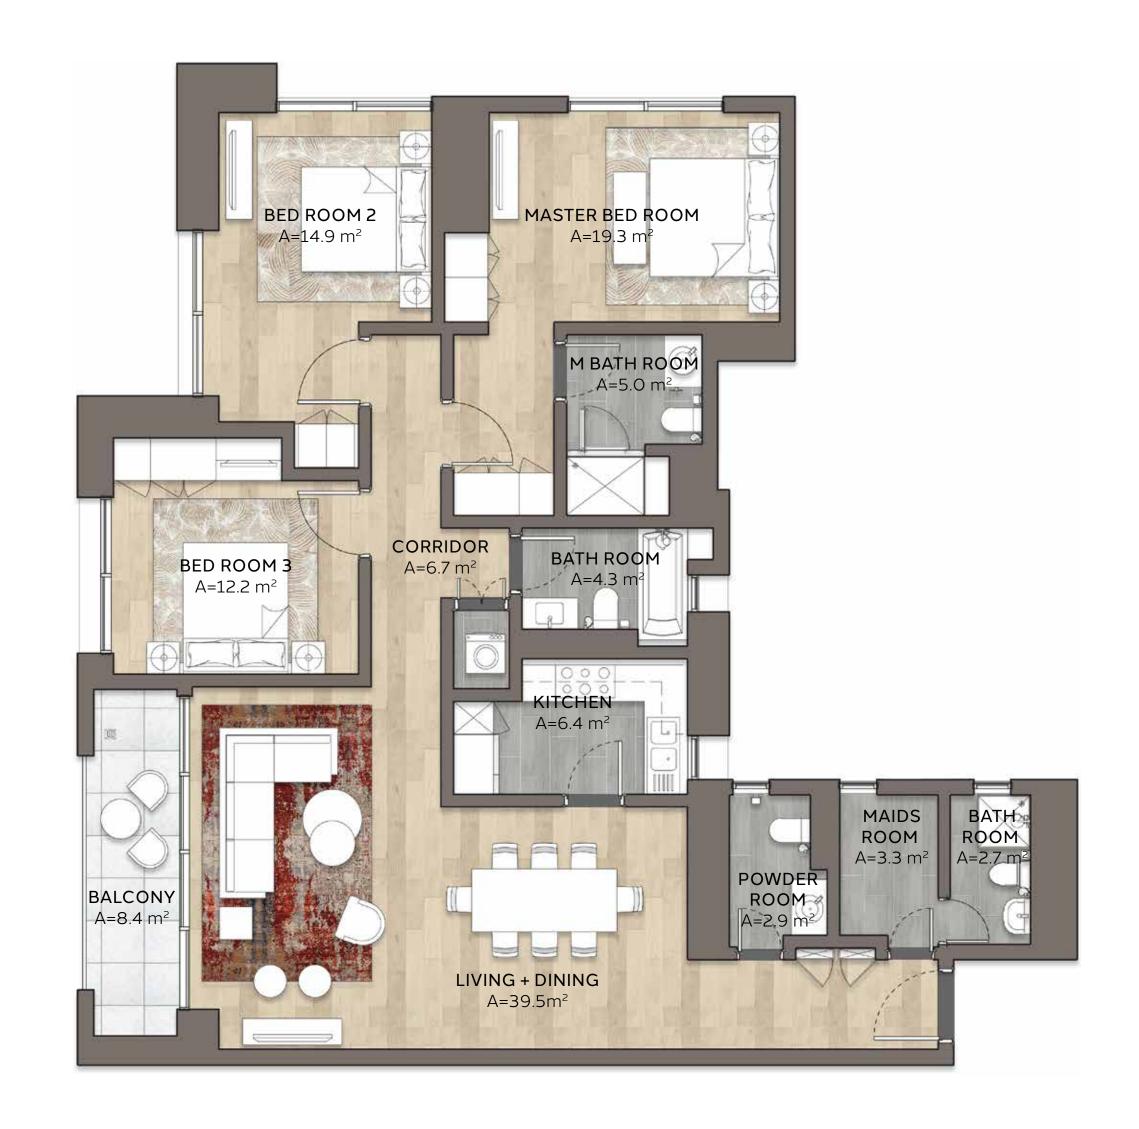

### Disclaimer:

THREE BEDROOM

UNIT NO.

306W

SUITE AREA

151.4m² / 1629.6ft²

BALCONY AND TERRACE AREA

TOTAL AREA

251.1m² / 2702.8ft²

FLOOR 03

306W

**MASTER PLAN** 