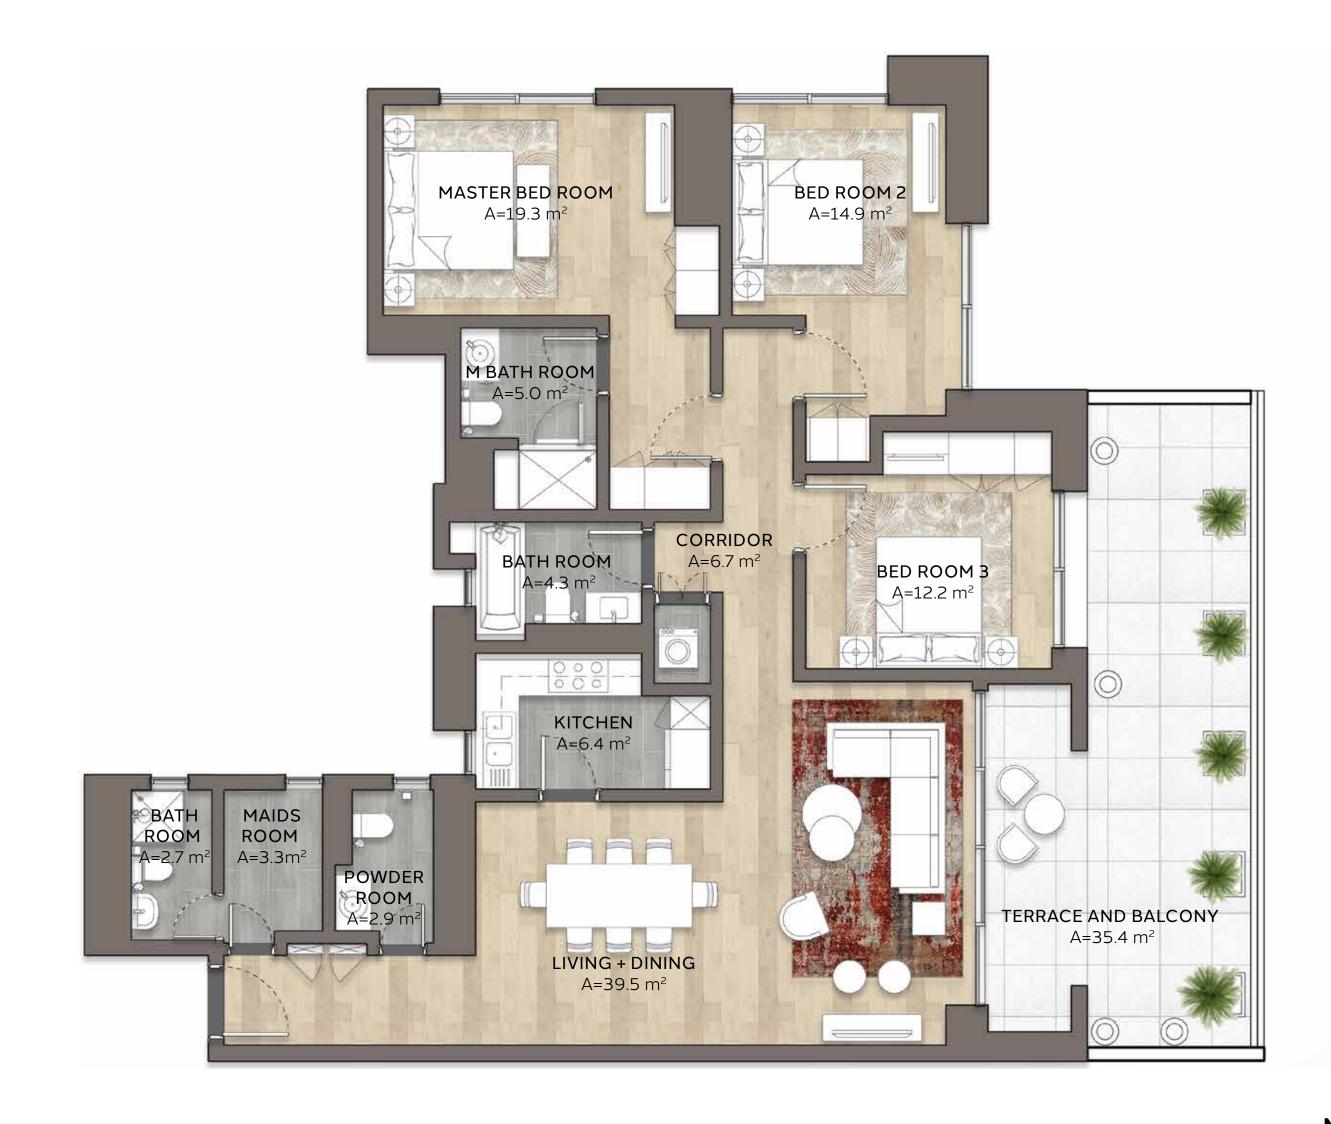

<sup>2</sup> / 1134.5ft<sup>2</sup> **SUITE AREA** 71.3m<sup>2</sup> / 767.5ft<sup>2</sup> **BALCONY AND** TERRACE AREA 176.7m<sup>2</sup> / 1,902ft<sup>2</sup> **TOTAL AREA** 

### FLOOR 03













### Disclaimer:

304E

**TYPE 2-1.c (T)** TWO BEDROOM 308W UNIT NO. 106.2m<sup>2</sup> / 1143.1ft<sup>2</sup> **SUITE AREA** 73.6m<sup>2</sup> / 792.2ft<sup>2</sup> **BALCONY AND** TERRACE AREA 179.8m<sup>2</sup> / 1,935.3ft<sup>2</sup>

### FLOOR 03



TOTAL AREA













### Disclaimer:

TWO BEDROOM

UNIT NO.

309W

SUITE AREA

106.9m² / 1150.7ft²

BALCONY AND TERRACE AREA

TOTAL AREA

178.4m² / 1920.3ft²













### Disclaimer:

# O NE LA GARE

THREE BEDROOM

UNIT NO.

301E

SUITE AREA

152.4m² / 1640.4ft²

BALCONY AND TERRACE AREA

TOTAL AREA

187.8m² / 2021.4ft²

FLOOR 03





**MASTER PLAN** 











THREE BEDROOM

TYPE 3-1.b (T)

UNIT NO.

302E

SUITE AREA

151.9m² / 1,635ft²

BALCONY AND TERRACE AREA

TOTAL AREA

275.1m2 / 2961.1ft²

FLOOR 03















### Disclaimer:

THREE BEDROOM

TYPE 3-1.c (T)

UNIT NO.

310W

SUITE AREA

152m² / 1636.1ft²

BALCONY AND TERRACE AREA

TOTAL AREA

205.8m² / 2,215.2ft²

## FLOOR 03















### Disclaimer:

THREE BEDROOM

UNIT NO.

311W

SUITE AREA

151.2m² / 1,627.5ft²

BALCONY AND TERRACE AREA

TOTAL AREA

184.8m² / 1989.2ft²

















### Disclaimer:

THREE BEDROOM

UNIT NO.

306W

SUITE AREA

151.4m² / 1629.6ft²

BALCONY AND TERRACE AREA

TOTAL AREA

251.1m² / 2702.8ft²

FLOOR 03



306W



**MASTER PLAN** 







### Disclaimer:

ONE BEDROOM
 UNIT NO.
 405E, 505E, 605E, 705E, 805E, 905E, 1005E, 11