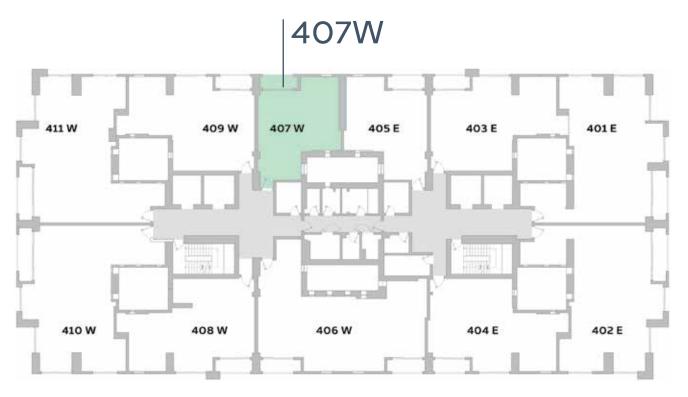

### Disclaimer:

ONE BEDROOM

**TYPE 1-1.b** 

UNIT NO.

407W, 507W, 607W, 707W, 807W, 907W, 1007W, 1107W, 1207W, 1307W, 1407W, 1507W

SUITE AREA

73.2m<sup>2</sup> / 787.9ft<sup>2</sup>

**BALCONY AREA** 

5.6m<sup>2</sup> / 60.2ft<sup>2</sup>

TOTAL AREA

78.8m<sup>2</sup> / 848.1ft<sup>2</sup>