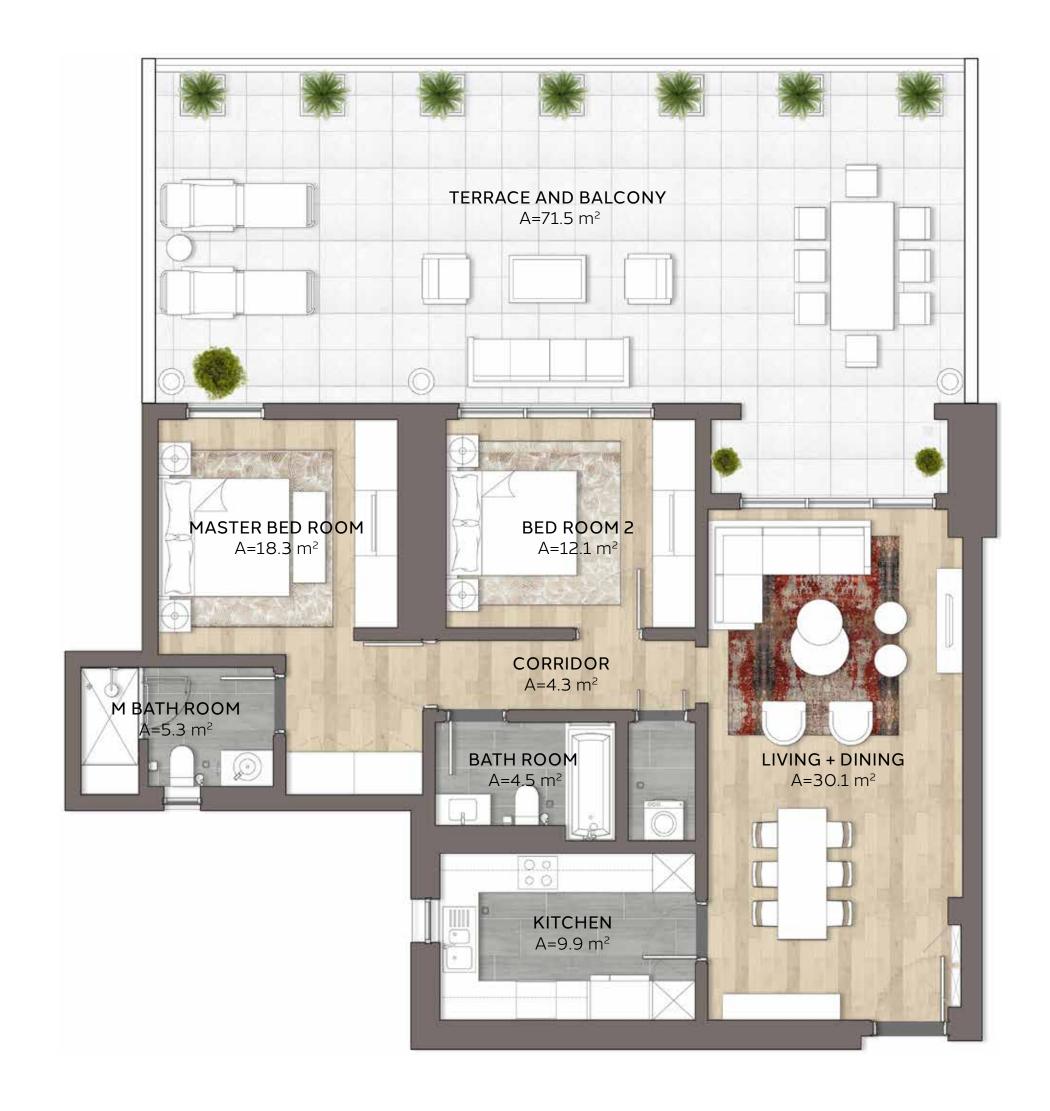

# O NE LA GARE

THREE BEDROOM

UNIT NO.

301E

SUITE AREA

152.4m² / 1640.4ft²

BALCONY AND TERRACE AREA

TOTAL AREA

187.8m² / 2021.4ft²

FLOOR 03

**MASTER PLAN** 

THREE BEDROOM

TYPE 3-1.b (T)

UNIT NO.

302E

SUITE AREA