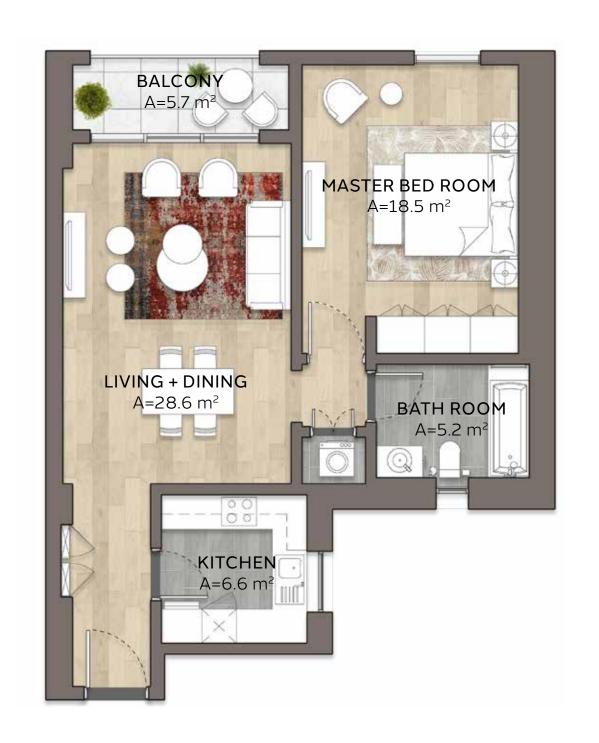

### Disclaimer:

ONE BEDROOM

**TYPE 1-1.b** 

UNIT NO.

407W, 507W, 607W, 707W, 807W, 907W, 1007W, 1107W, 1207W, 1307W, 1407W, 1507W

SUITE AREA

73.2m<sup>2</sup> / 787.9ft<sup>2</sup>

**BALCONY AREA** 

5.6m<sup>2</sup> / 60.2ft<sup>2</sup>

TOTAL AREA

78.8m<sup>2</sup> / 848.1ft<sup>2</sup>