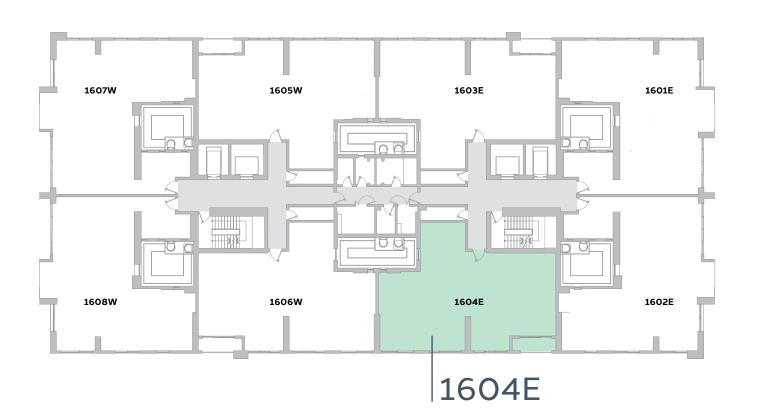

### Disclaimer:

THREE BEDROOM

UNIT NO.

1604E, 1704E, 1804E,
1904E

SUITE AREA

164.1m² / 1,766.3ft²

BALCONY AREA

5.8m² / 62.4ft²

TOTAL AREA

169.9m² / 1828.7ft²