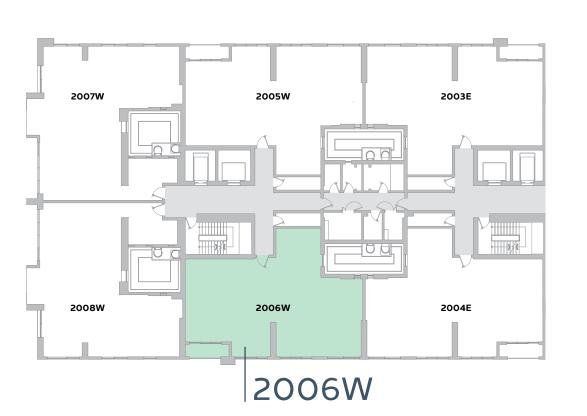

66.9m<sup>2</sup> / 720.1ft<sup>2</sup>

**TOTAL AREA** 

231.7m<sup>2</sup> / 2,494ft<sup>2</sup>

FLOOR 20

THREE BEDROOM **TYPE 3-3.c** 2006W, 2106W UNIT NO. 164.4m<sup>2</sup> / 1,769.5ft<sup>2</sup> **SUITE AREA** 5.9m<sup>2</sup> / 63.5ft<sup>2</sup> **BALCONY AREA** 170.3m<sup>2</sup> / 1,833ft<sup>2</sup> **TOTAL AREA** 