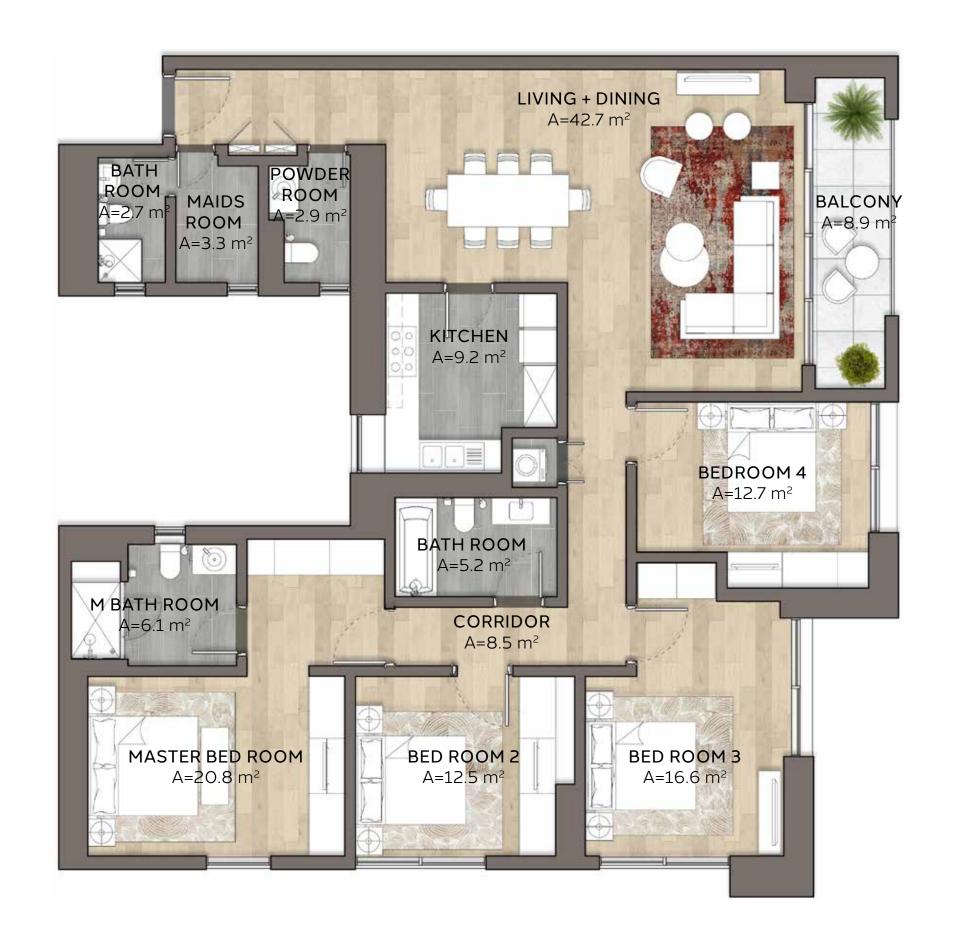

### Disclaimer:

TYPE 4-1. b

UNIT NO. 1602E, 1702E, 1802E, 1902E

SUITE AREA 180.9m² / 1,947.1ft²

BALCONY AREA 8.9m² / 95.8ft²

TOTAL AREA 189.8m² / 2,042.9ft²