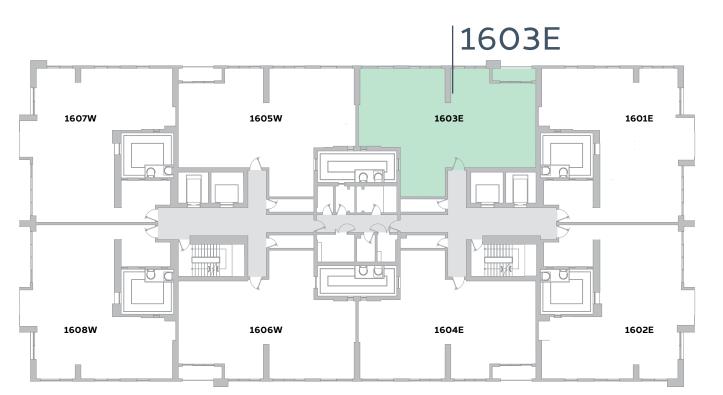

### Disclaimer:

THREE BEDROOM

TYPE 3-3.a

UNIT NO.

1603E, 1703E, 1803E,
1903E

SUITE AREA

165.4m² / 1,780.4ft²

BALCONY AREA

6m² / 64.5ft²

TOTAL AREA

171.4m² / 1,844.9ft²