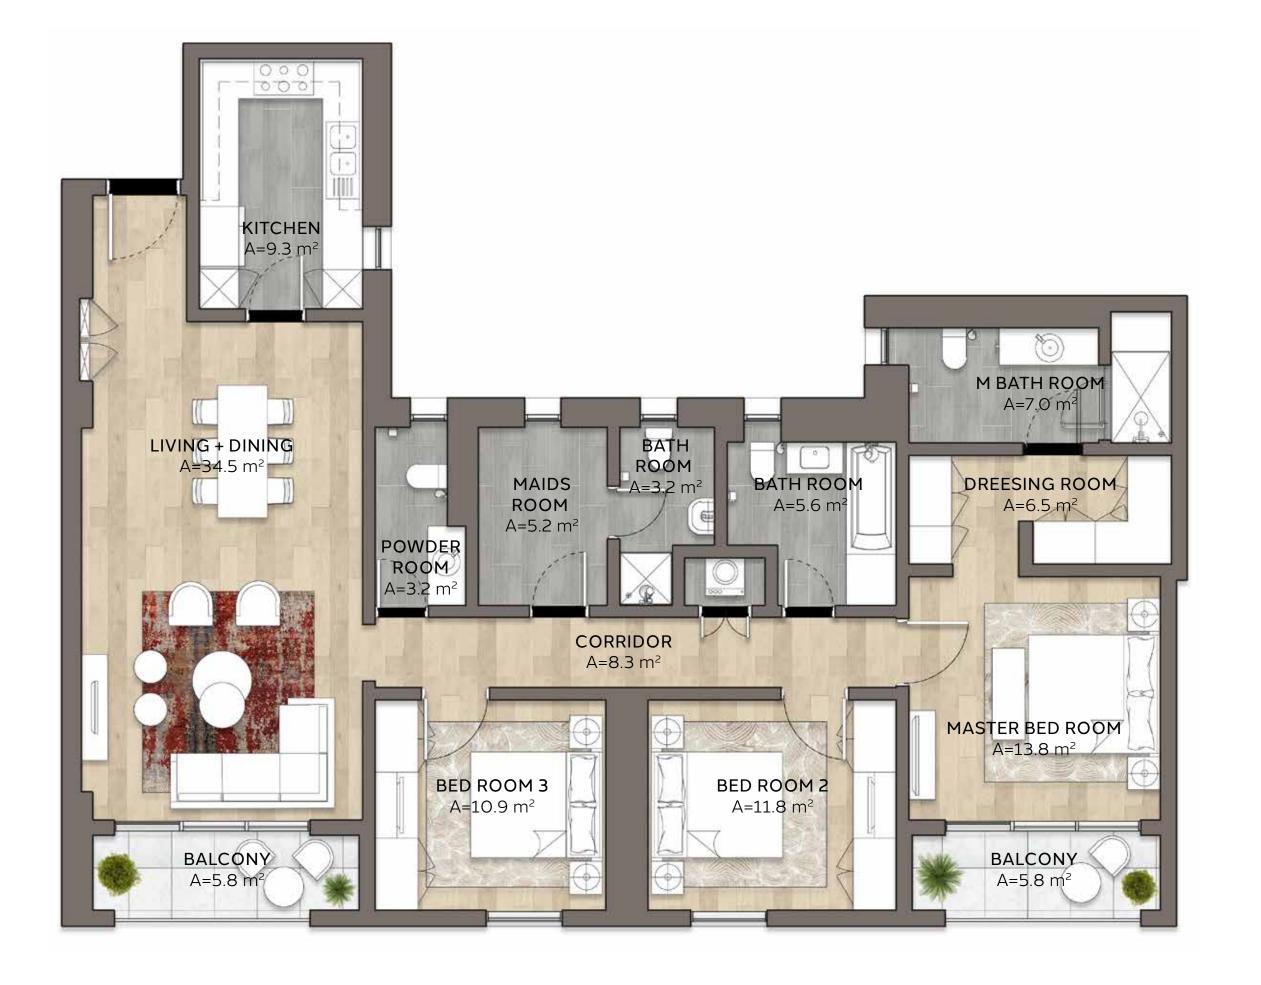

## DINE LA GARE

THREE BEDROOM

**TYPE 3-3.b** 

UNIT NO.

2004E

**SUITE AREA** 

164.8m<sup>2</sup> / 1,773.9ft<sup>2</sup>

BALCONY & TERRACE AREA

66.9m<sup>2</sup> / 720.1ft<sup>2</sup>

**TOTAL AREA** 

231.7m<sup>2</sup> / 2,494ft<sup>2</sup>

FLOOR 20

THREE BEDROOM **TYPE 3-3.c** 2006W, 2106W UNIT NO. 164.4m<sup>2</sup> / 1,769.5ft<sup>2</sup> **SUITE AREA** 5.9m<sup>2</sup> / 63.5ft<sup>2</sup> **BALCONY AREA** 170.3m<sup>2</sup> / 1,833ft<sup>2</sup> **TOTAL AREA** 