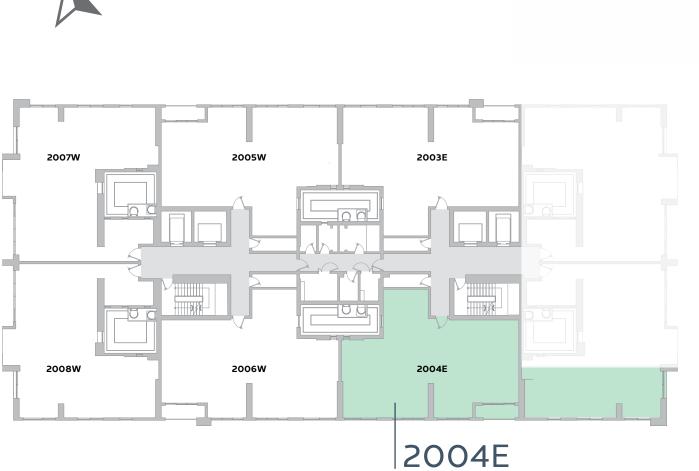

## DINE LA GARE

THREE BEDROOM

**TYPE 3-3.b** 

UNIT NO.

2004E

**SUITE AREA** 

164.8m<sup>2</sup> / 1,773.9ft<sup>2</sup>

BALCONY & TERRACE AREA